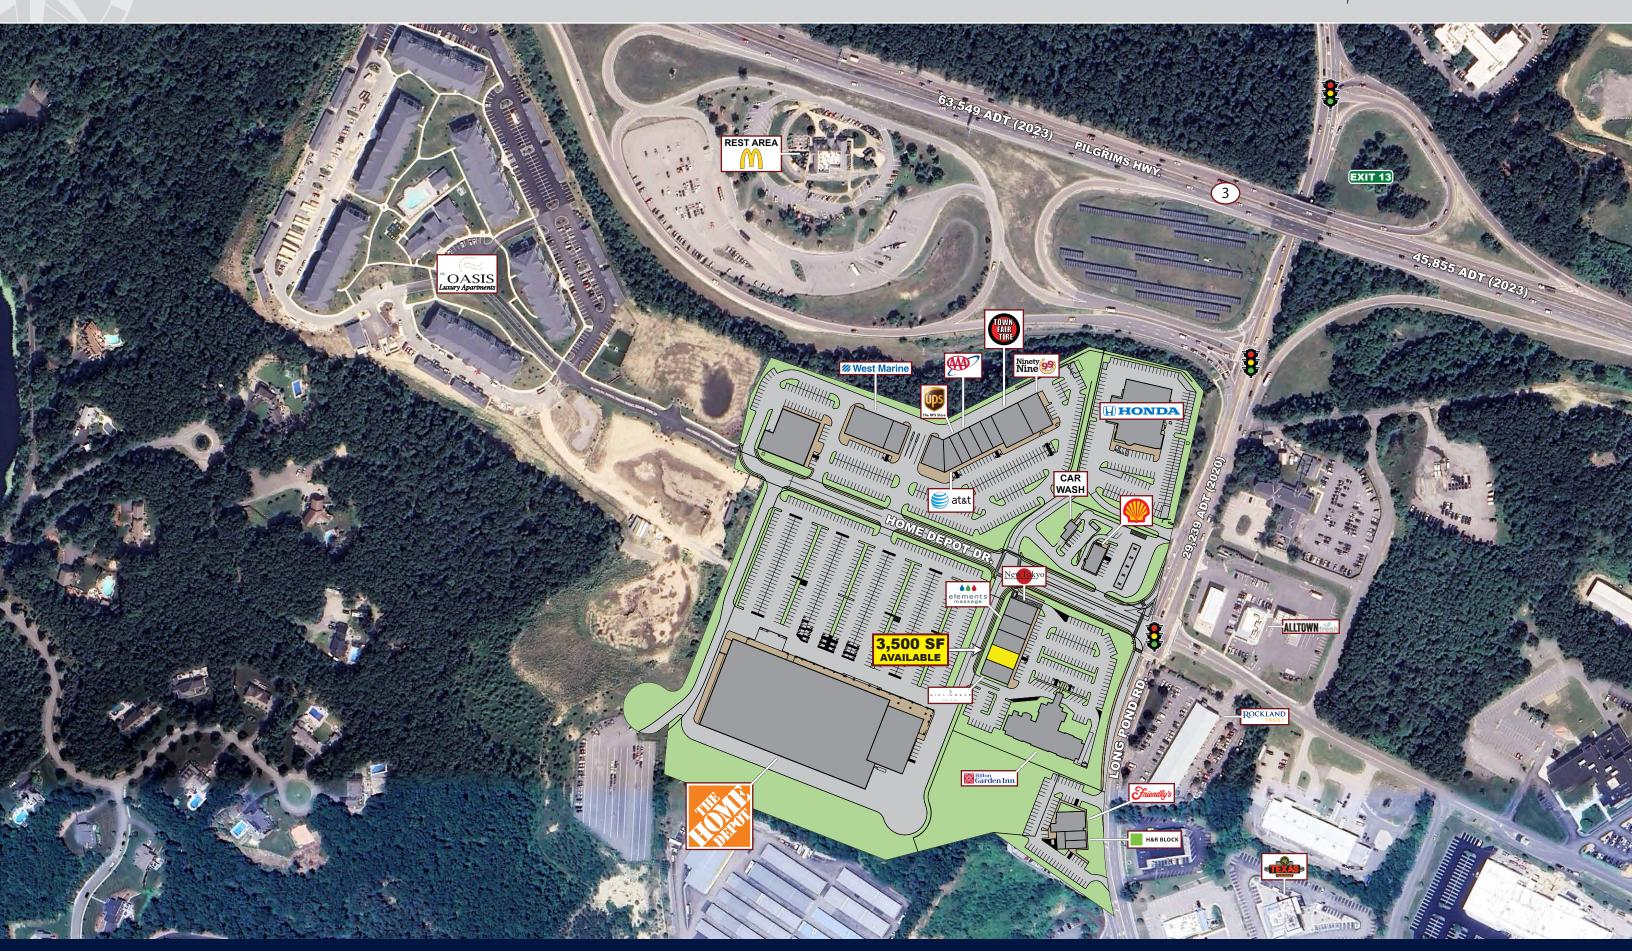

### **HOME DEPOT PLAZA**

10 Home Depot Drive, Plymouth, Massachusetts

## **HOME DEPOT PLAZA**

10 Home Depot Drive, Plymouth, Massachusetts

# **HOME DEPOT PLAZA**

10 Home Depot Drive, Plymouth, Massachusetts