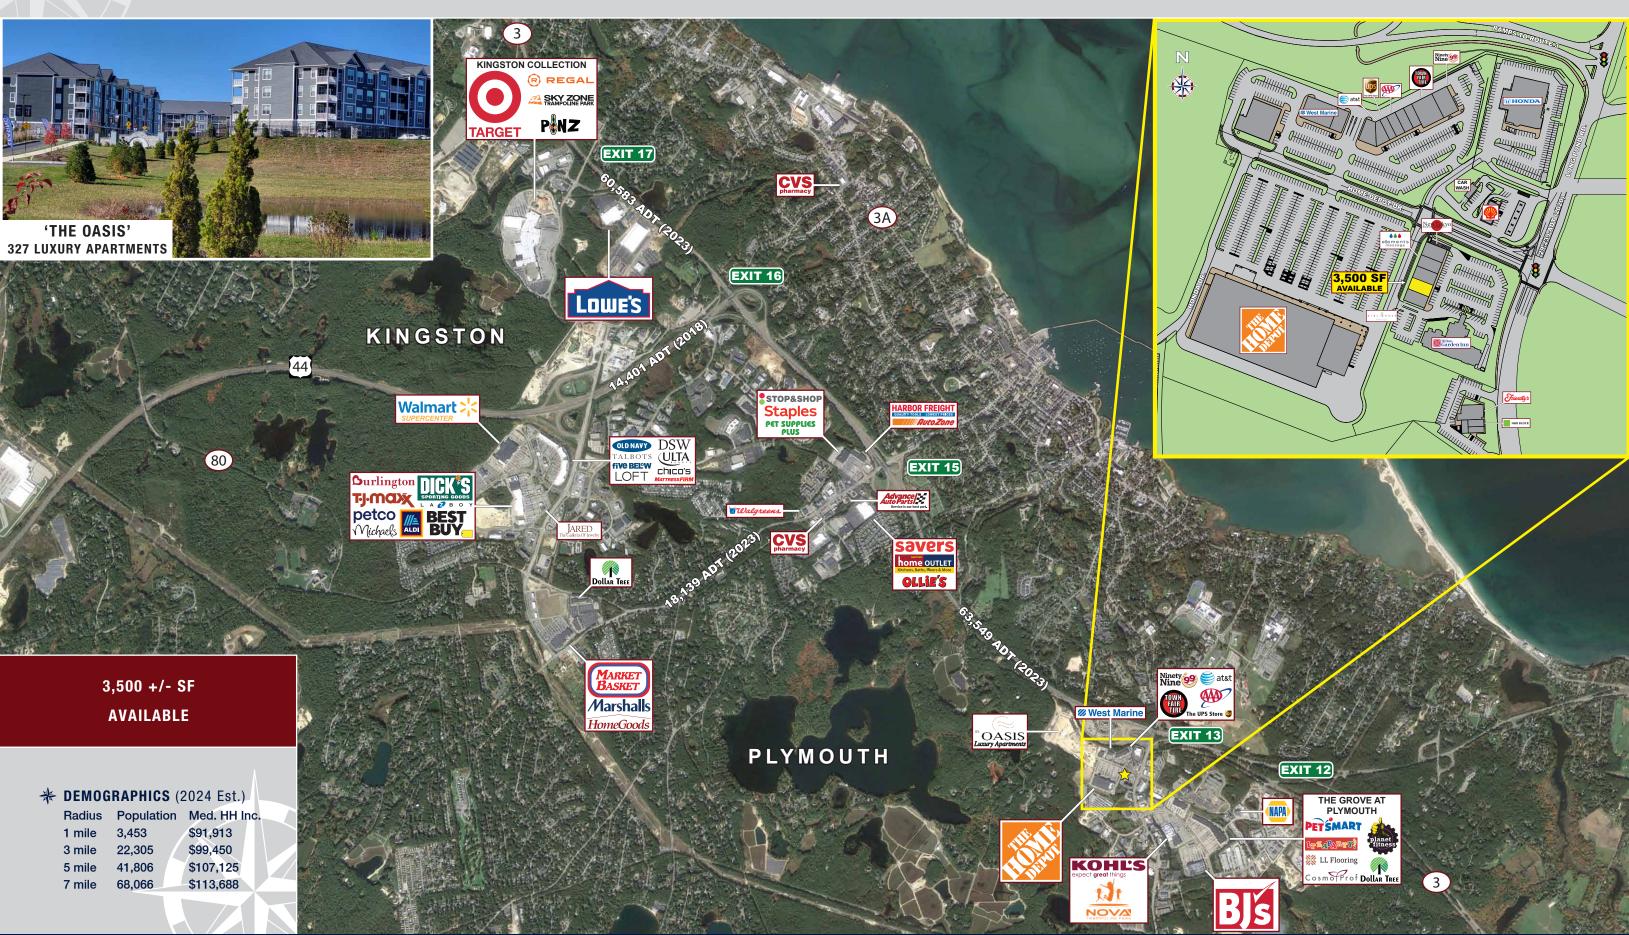

### **HOME DEPOT PLAZA**

10 Home Depot Drive, Plymouth, Massachusetts

## **HOME DEPOT PLAZA**

10 Home Depot Drive, Plymouth, Massachusetts

# **HOME DEPOT PLAZA**

10 Home Depot Drive, Plymouth, Massachusetts