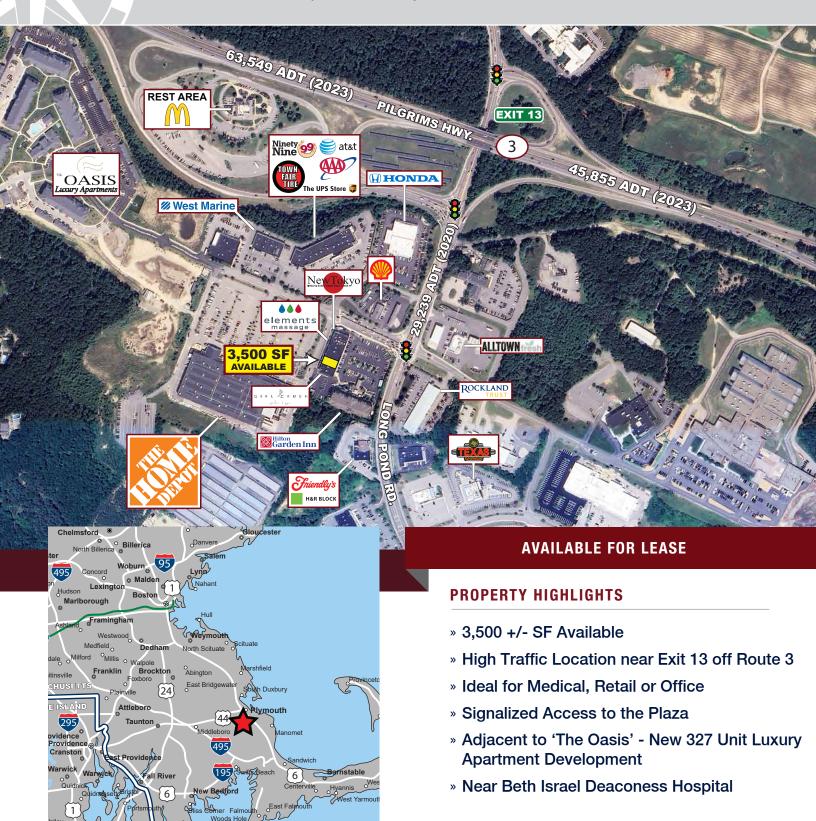

### **HOME DEPOT PLAZA**

10 Home Depot Drive, Plymouth, Massachusetts

## **HOME DEPOT PLAZA**

10 Home Depot Drive, Plymouth, Massachusetts

# **HOME DEPOT PLAZA**

10 Home Depot Drive, Plymouth, Massachusetts