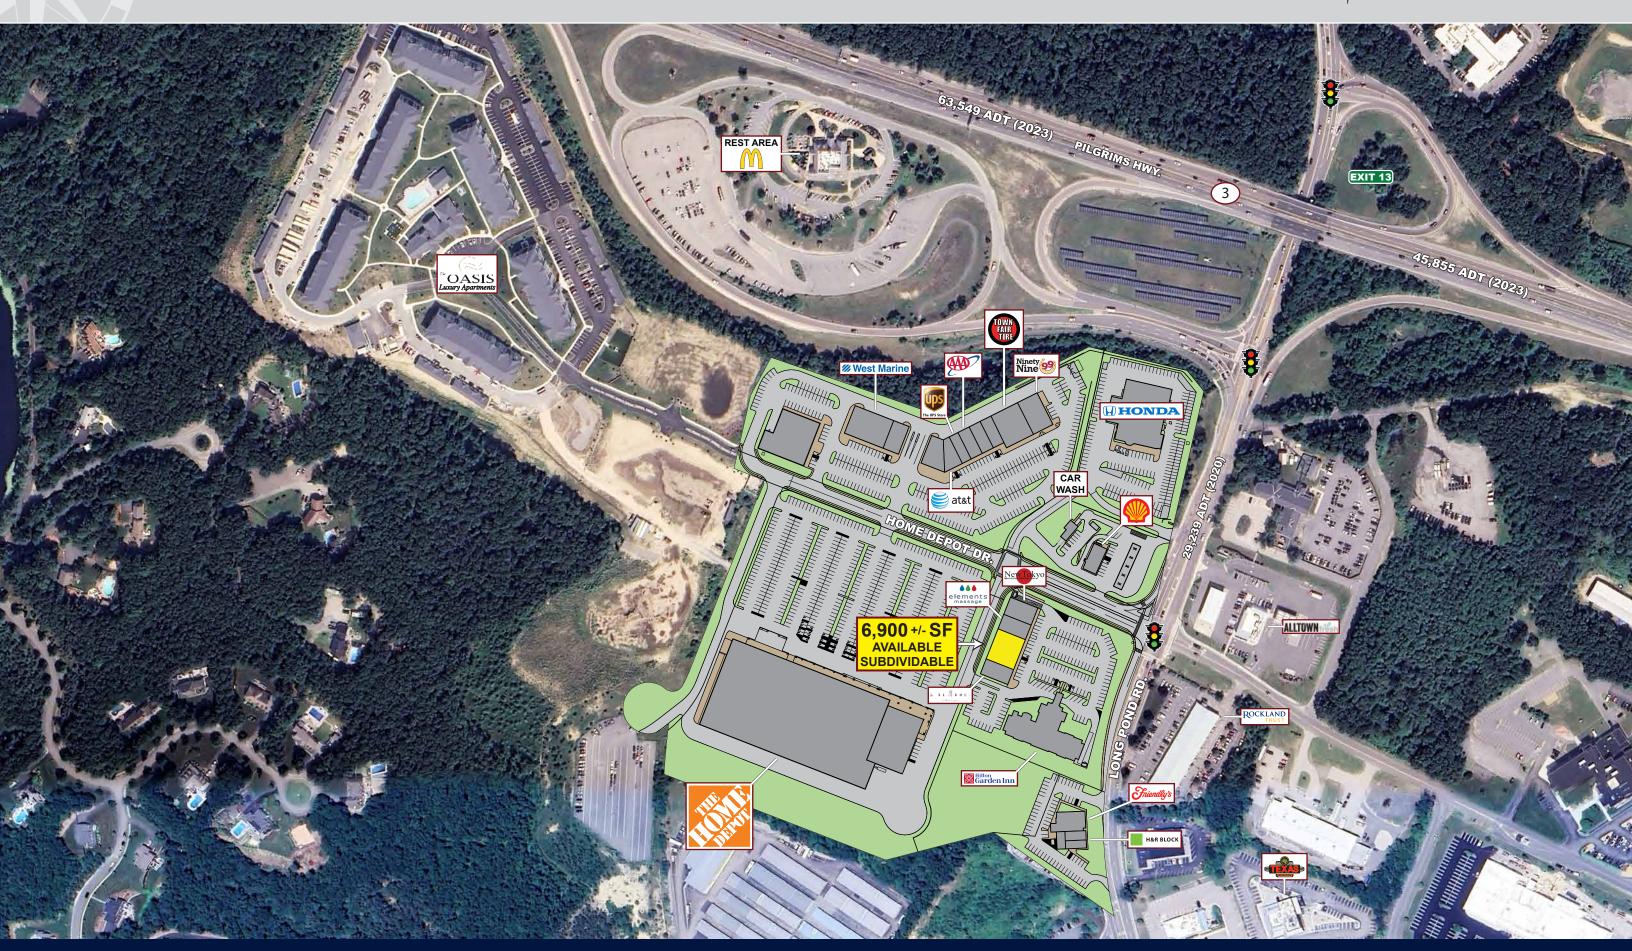

## **HOME DEPOT PLAZA**

10 Home Depot Drive, Plymouth, Massachusetts

# **HOME DEPOT PLAZA**

10 Home Depot Drive, Plymouth, Massachusetts

### Home Depot Plaza - 10 Home Depot Drive, Plymouth, Massachusetts

FOR MORE INFORMATION CONTACT: