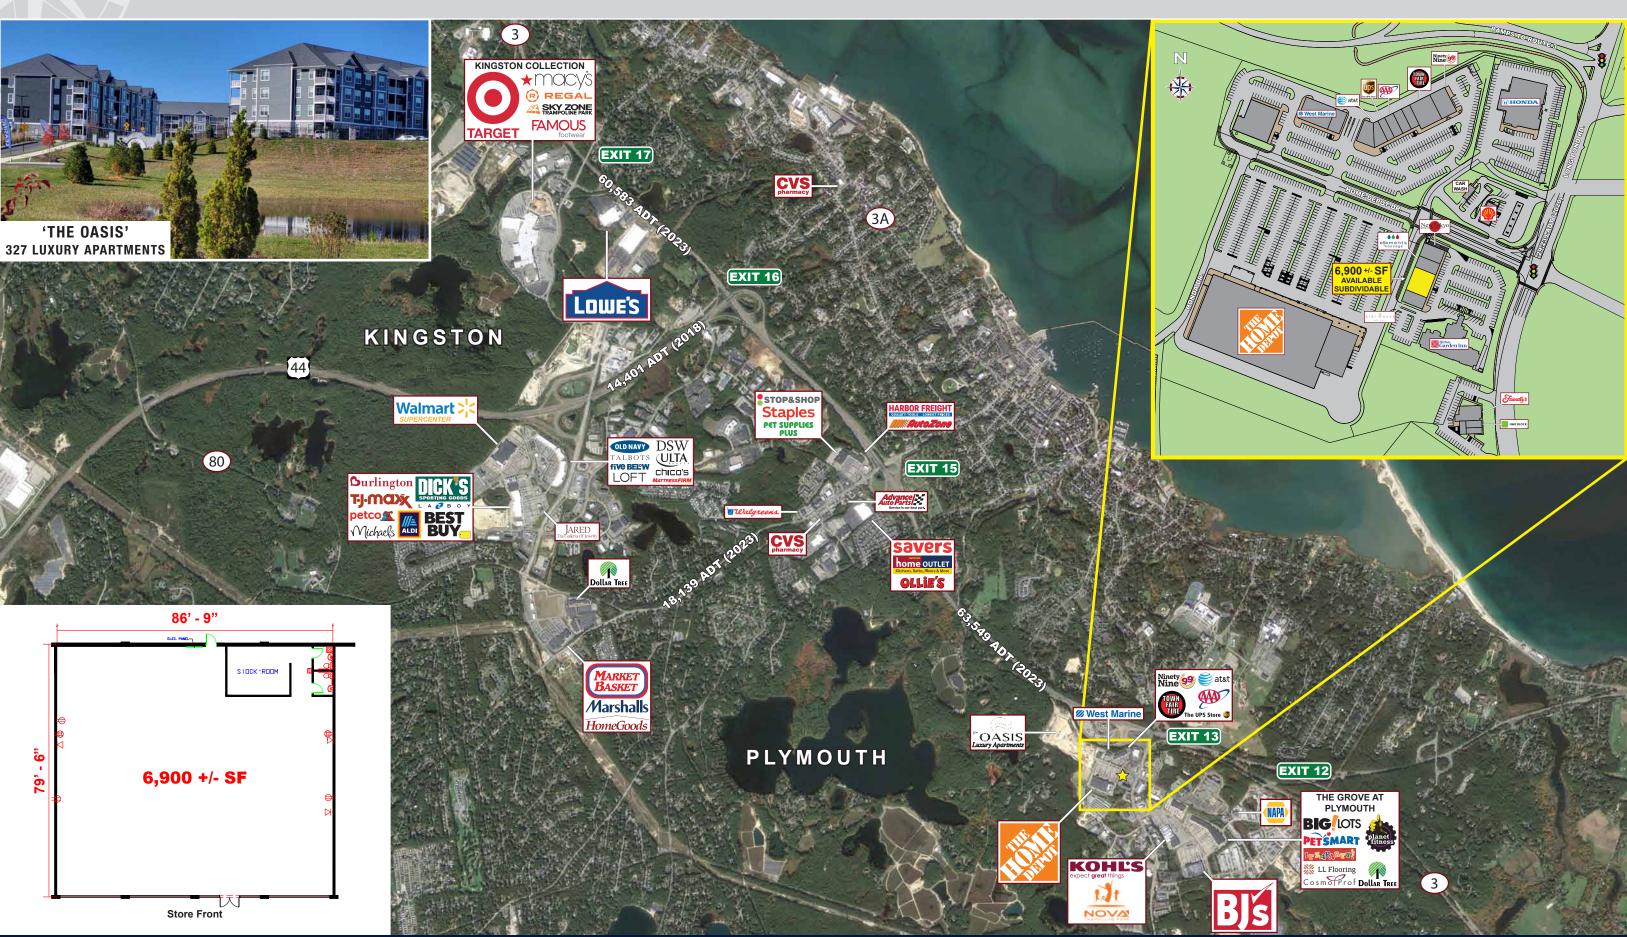

## **HOME DEPOT PLAZA**

10 Home Depot Drive, Plymouth, Massachusetts

# **HOME DEPOT PLAZA**

10 Home Depot Drive, Plymouth, Massachusetts

### Home Depot Plaza - 10 Home Depot Drive, Plymouth, Massachusetts

FOR MORE INFORMATION CONTACT: