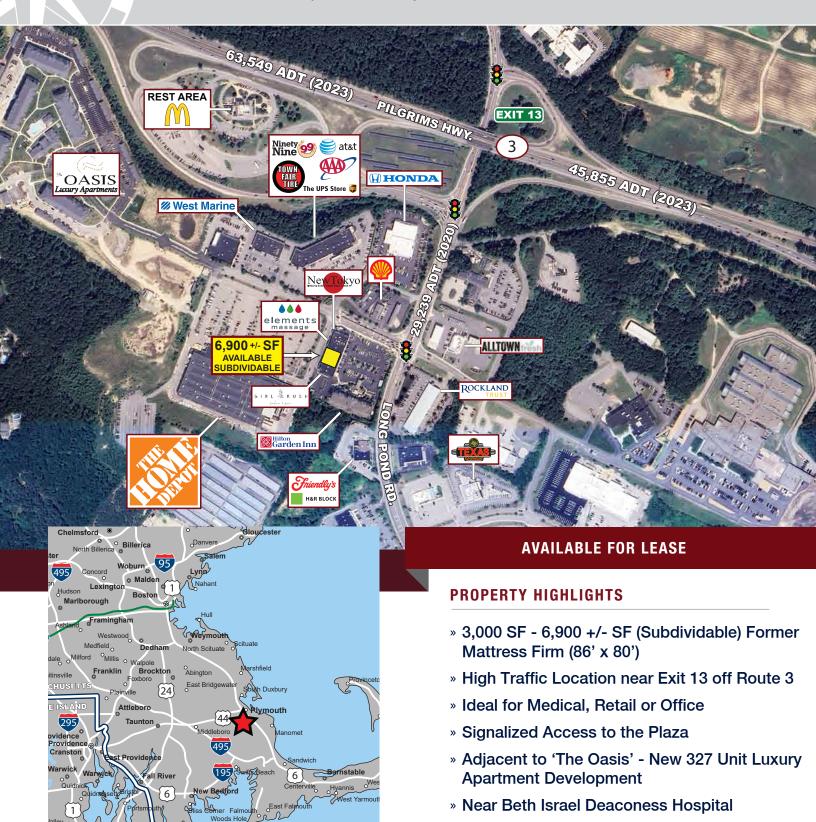

## **HOME DEPOT PLAZA**

10 Home Depot Drive, Plymouth, Massachusetts

# **HOME DEPOT PLAZA**

10 Home Depot Drive, Plymouth, Massachusetts

### Home Depot Plaza - 10 Home Depot Drive, Plymouth, Massachusetts

FOR MORE INFORMATION CONTACT: