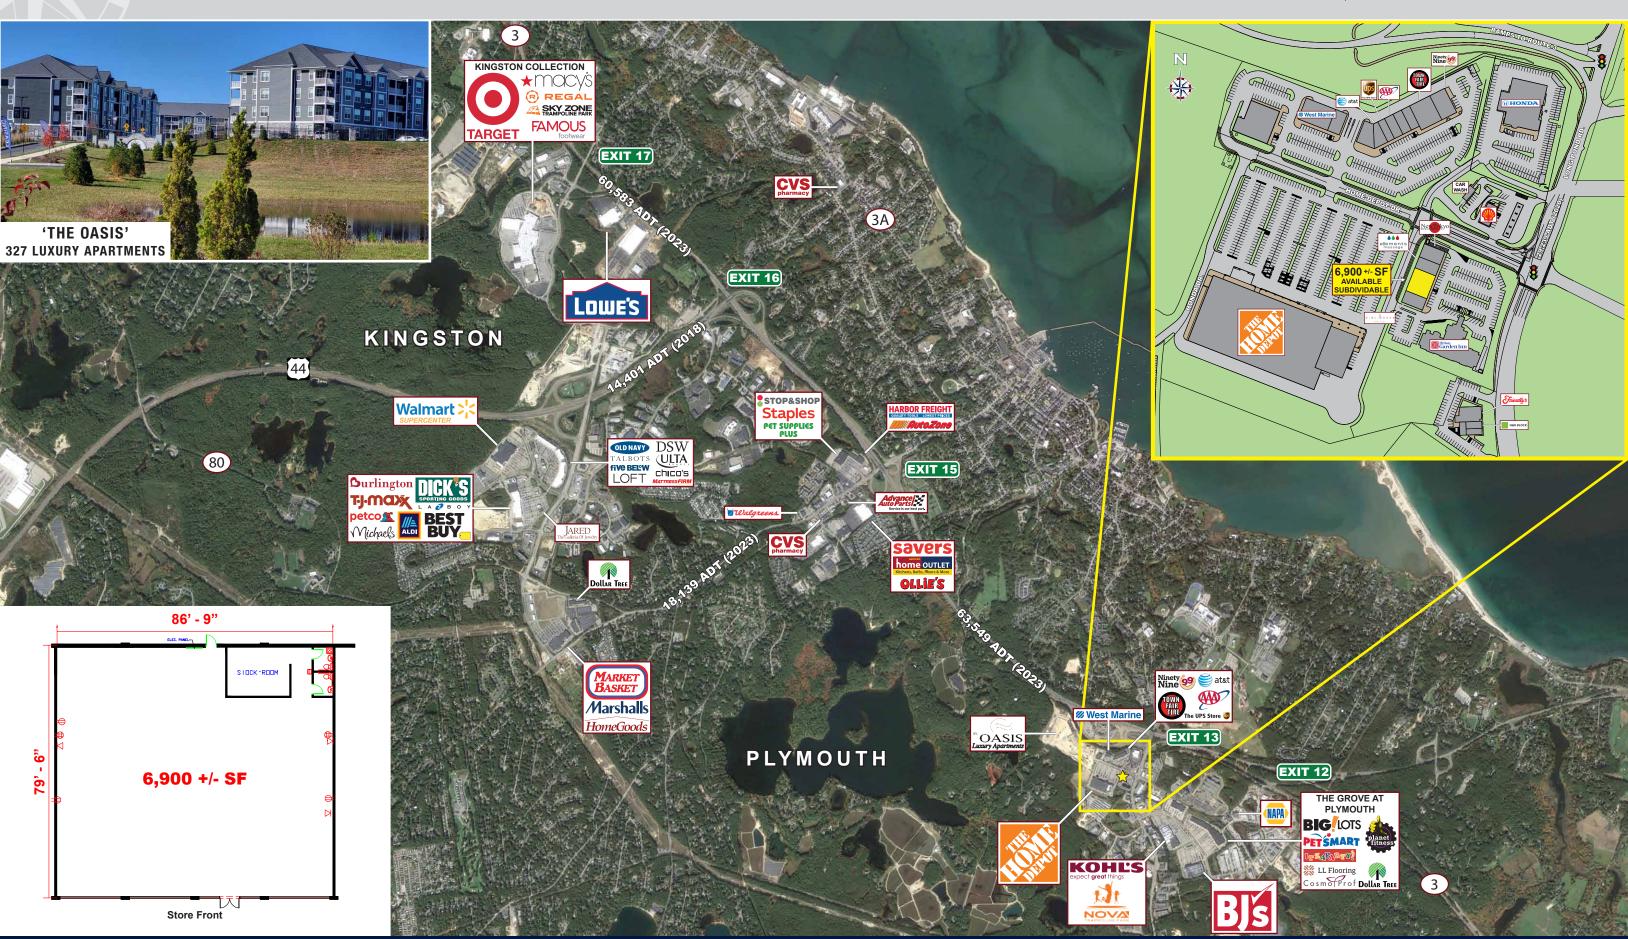

## **HOME DEPOT PLAZA**

10 Home Depot Drive, Plymouth, Massachusetts

# **HOME DEPOT PLAZA**

10 Home Depot Drive, Plymouth, Massachusetts

### Home Depot Plaza - 10 Home Depot Drive, Plymouth, Massachusetts

FOR MORE INFORMATION CONTACT: