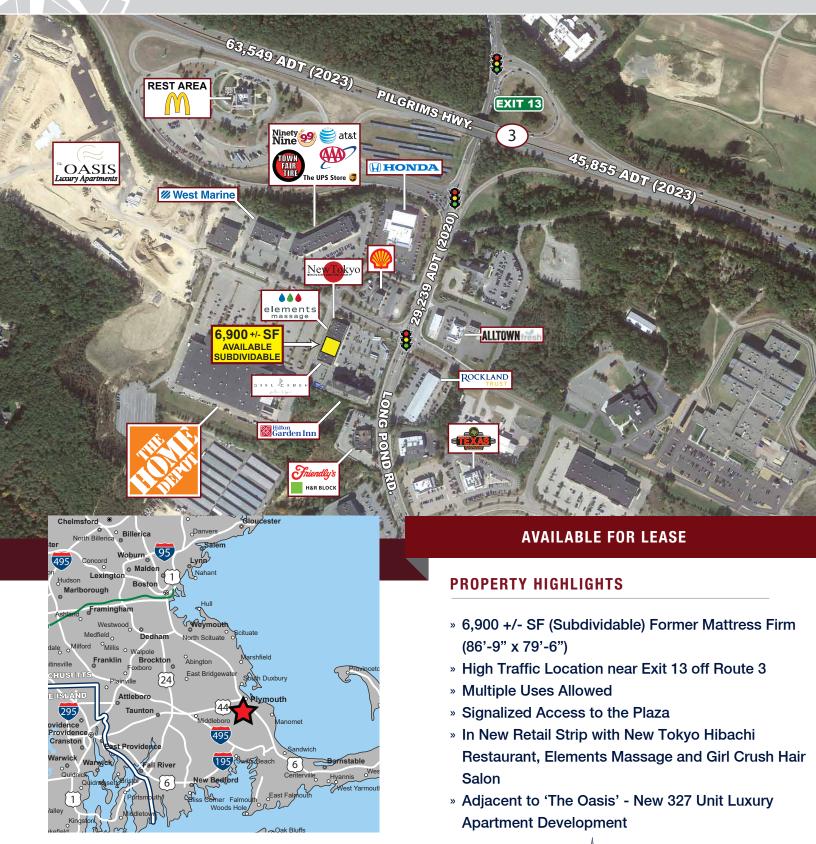

## **HOME DEPOT PLAZA**

10 Home Depot Drive, Plymouth, Massachusetts

# **HOME DEPOT PLAZA**

10 Home Depot Drive, Plymouth, Massachusetts

### Home Depot Plaza - 10 Home Depot Drive, Plymouth, Massachusetts

FOR MORE INFORMATION CONTACT: