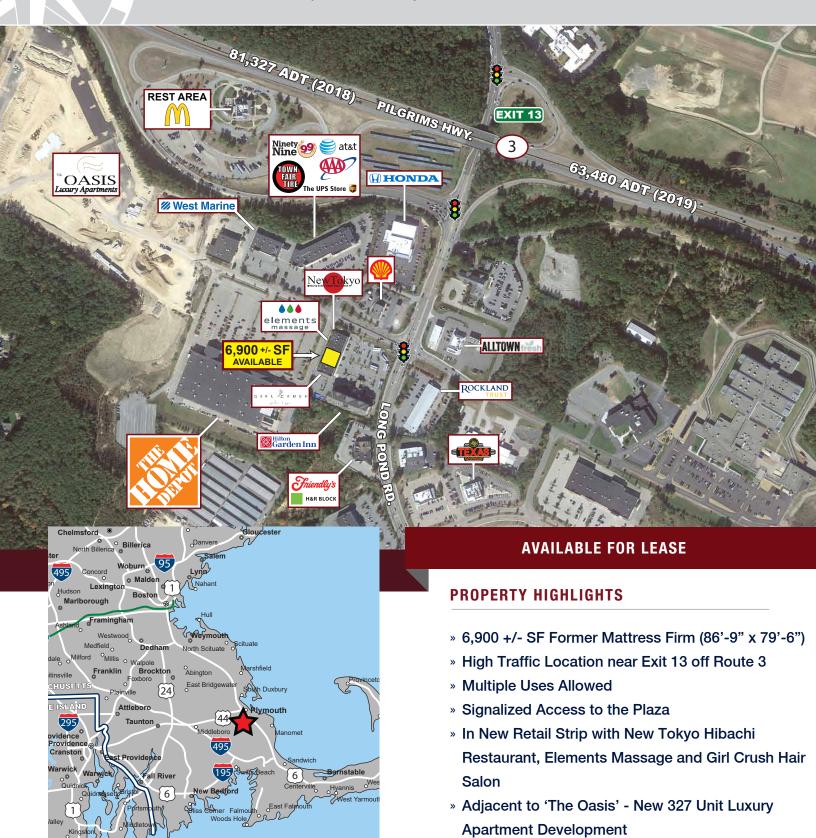

## **HOME DEPOT PLAZA**

10 Home Depot Drive, Plymouth, Massachusetts

# **HOME DEPOT PLAZA**

10 Home Depot Drive, Plymouth, Massachusetts

### Home Depot Plaza - 10 Home Depot Drive, Plymouth, Massachusetts

FOR MORE INFORMATION CONTACT: