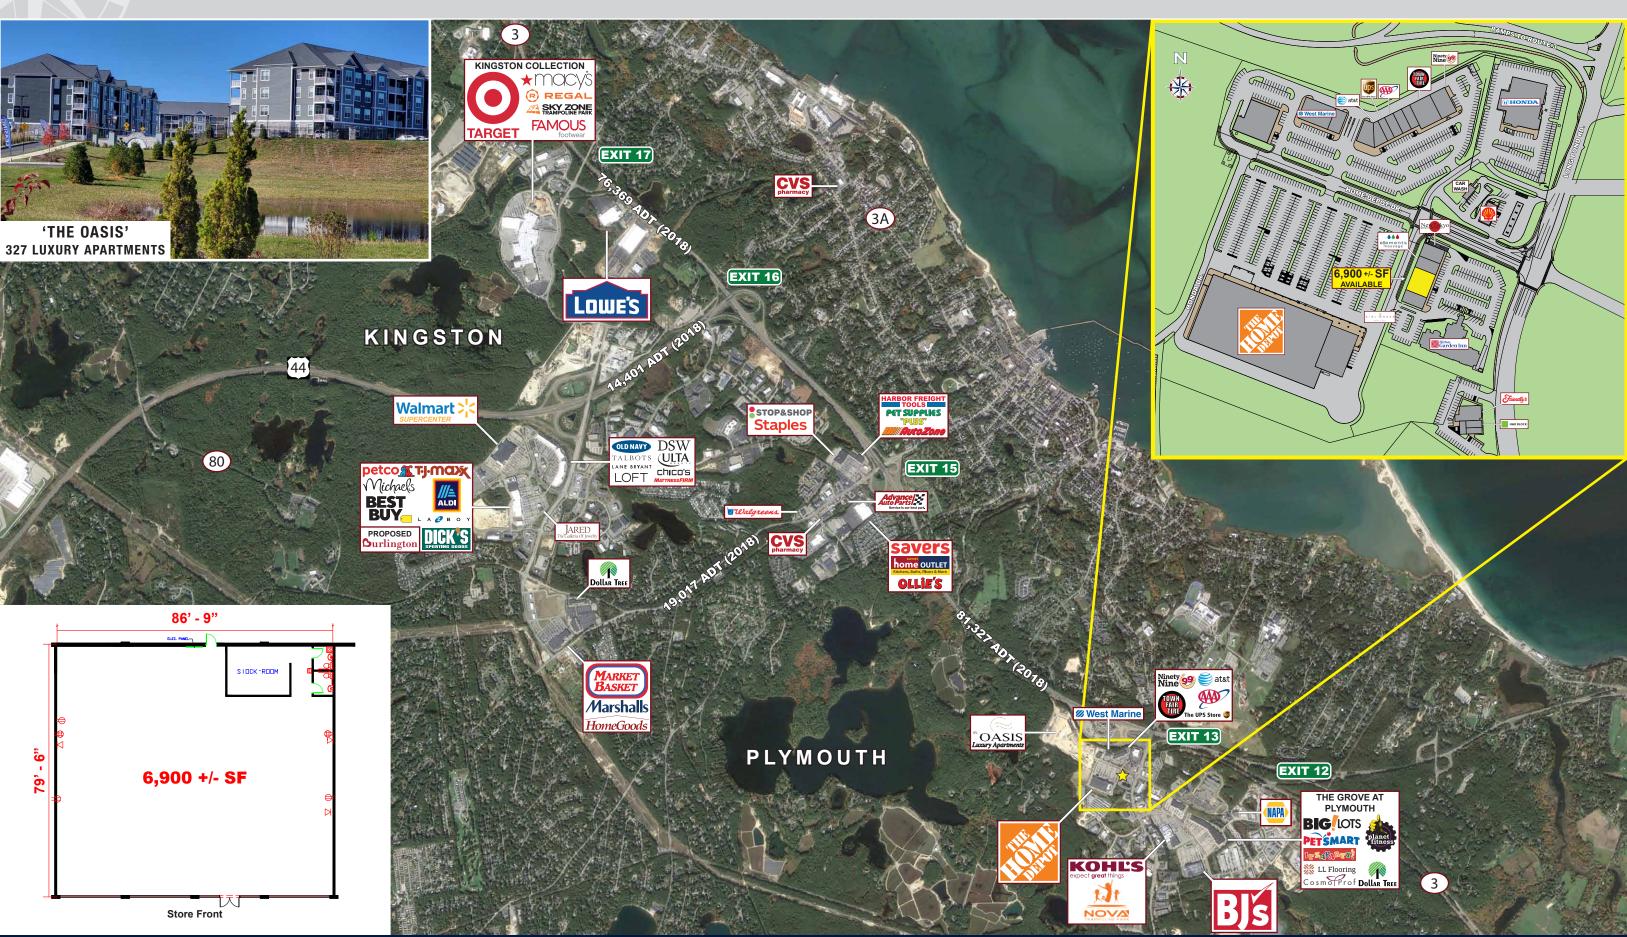

## **HOME DEPOT PLAZA**

10 Home Depot Drive, Plymouth, Massachusetts

# **HOME DEPOT PLAZA**

10 Home Depot Drive, Plymouth, Massachusetts

### Home Depot Plaza - 10 Home Depot Drive, Plymouth, Massachusetts

FOR MORE INFORMATION CONTACT: