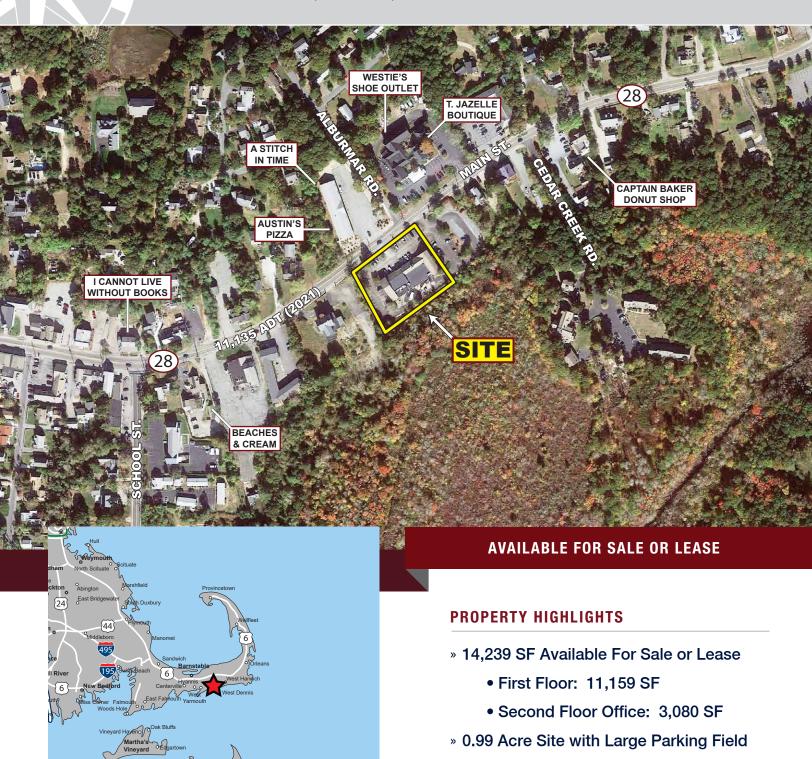

## FORMER CHRISTMAS TREE SHOPS

425 Main Street (Route 28), West Dennis, Massachusetts

- » Pylon Signage Available
- » Excellent Visibility
- » Rare Opportunity