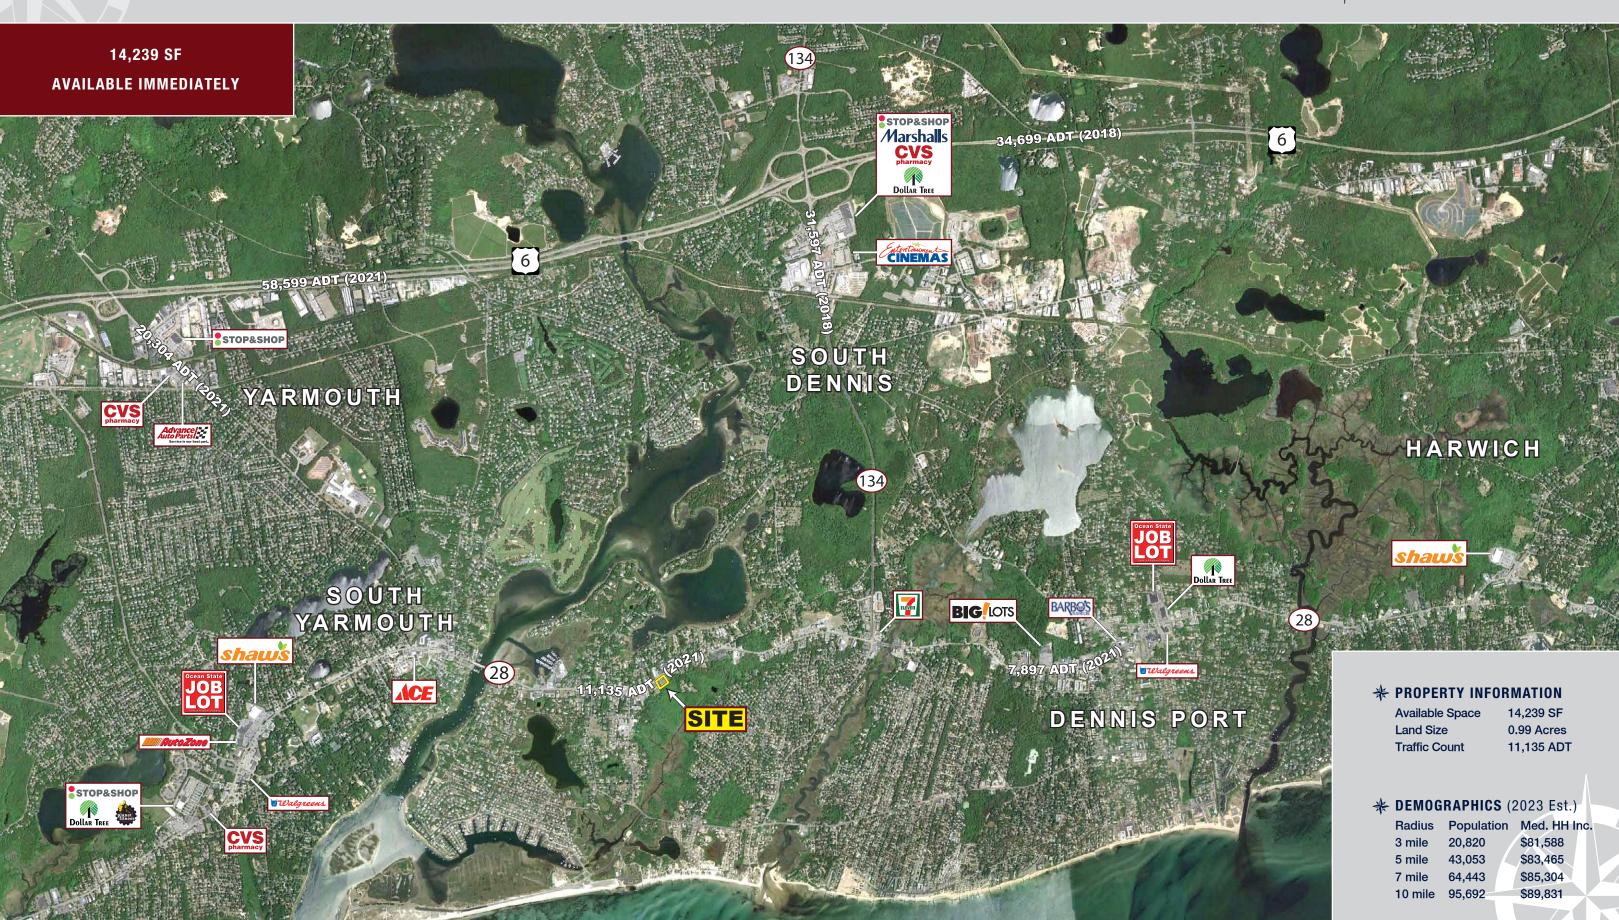

## FORMER CHRISTMAS TREE SHOPS

425 Main Street (Route 28), West Dennis, Massachusetts

- » Pylon Signage Available
- » Excellent Visibility
- » Rare Opportunity