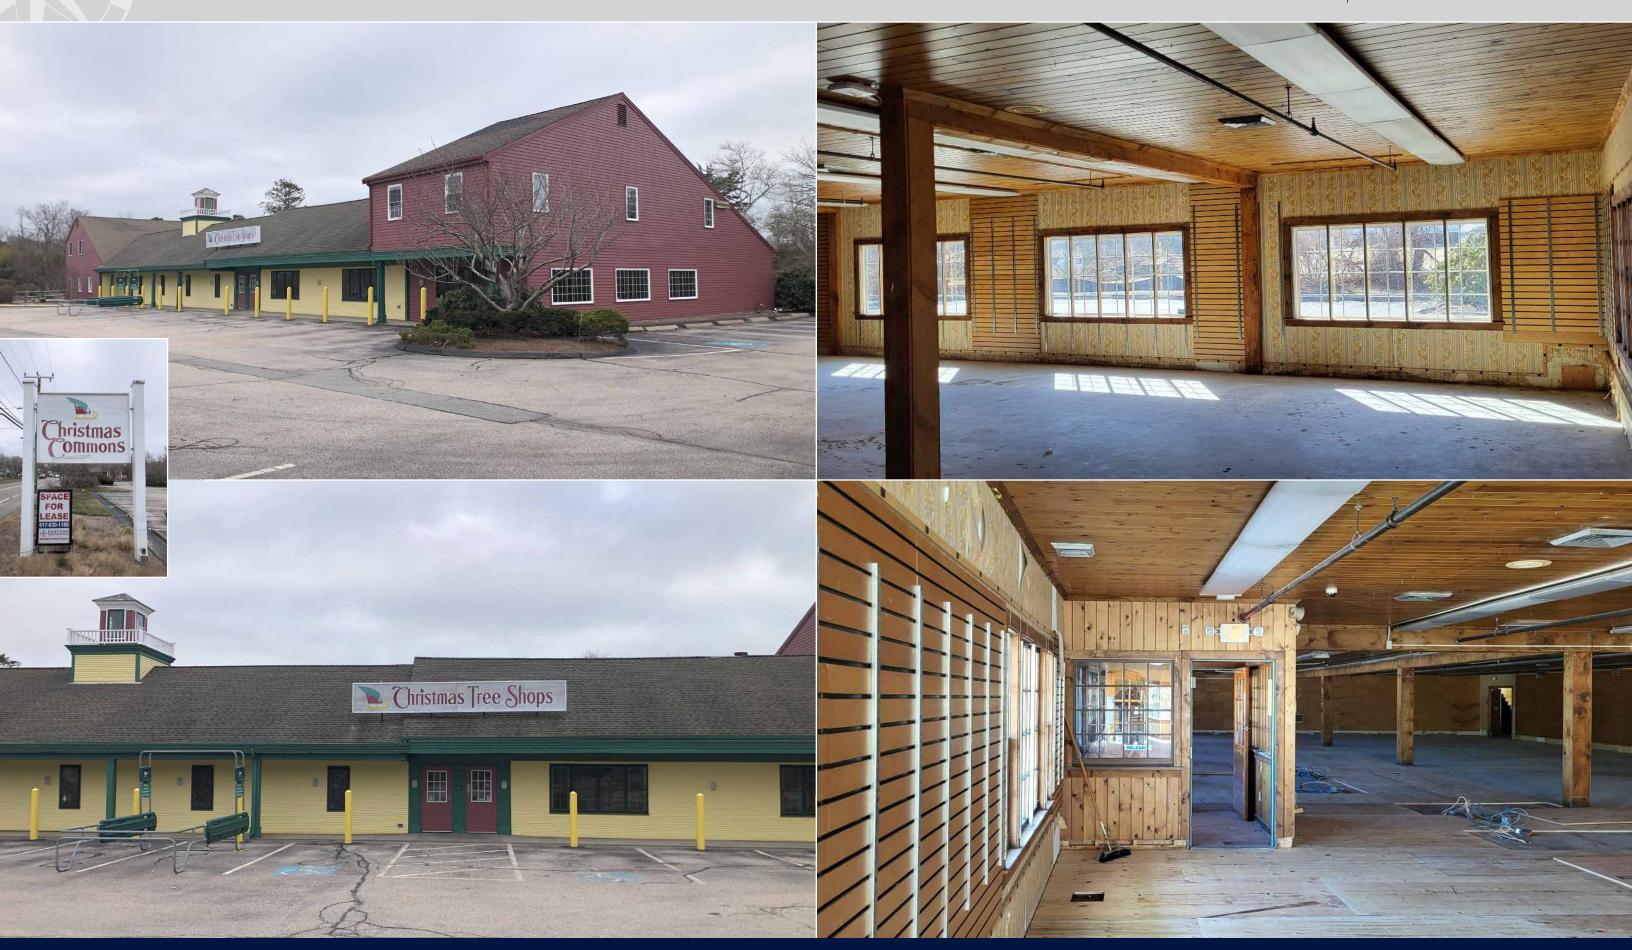

## FORMER CHRISTMAS TREE SHOPS

425 Main Street (Route 28), West Dennis, Massachusetts

- » Pylon Signage Available
- » Excellent Visibility
- » Rare Opportunity