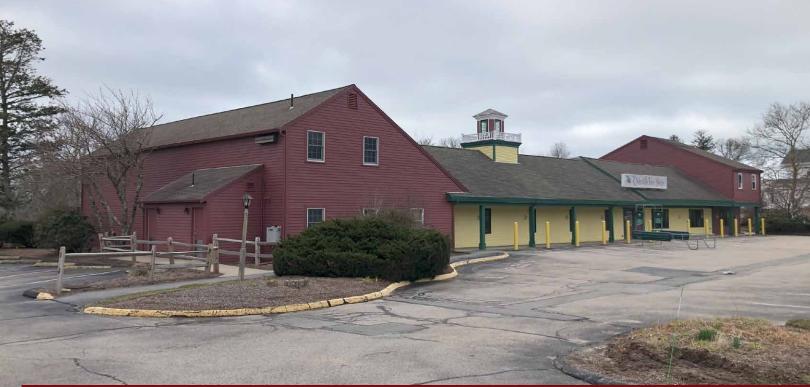

## FORMER CHRISTMAS TREE SHOPS

425 Main Street (Route 28), West Dennis, Massachusetts

- » Pylon Signage Available
- » Excellent Visibility
- » Rare Opportunity

# FORMER CHRISTMAS TREE SHOPS

425 Main Street (Route 28), West Dennis, Massachusetts