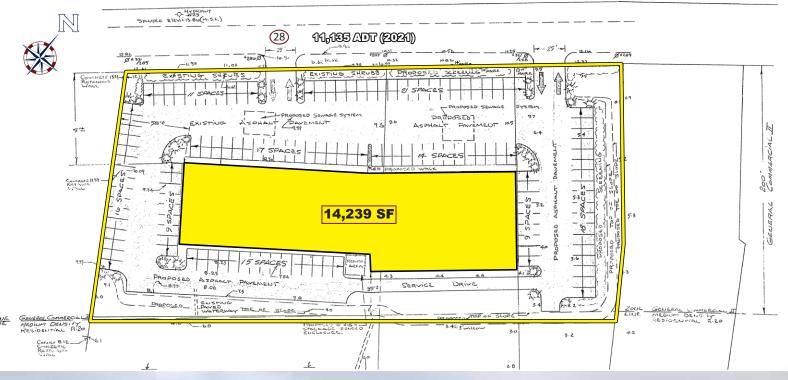

## FORMER CHRISTMAS TREE SHOPS

425 Main Street (Route 28), West Dennis, Massachusetts

- » Pylon Signage Available
- » Excellent Visibility
- » Rare Opportunity