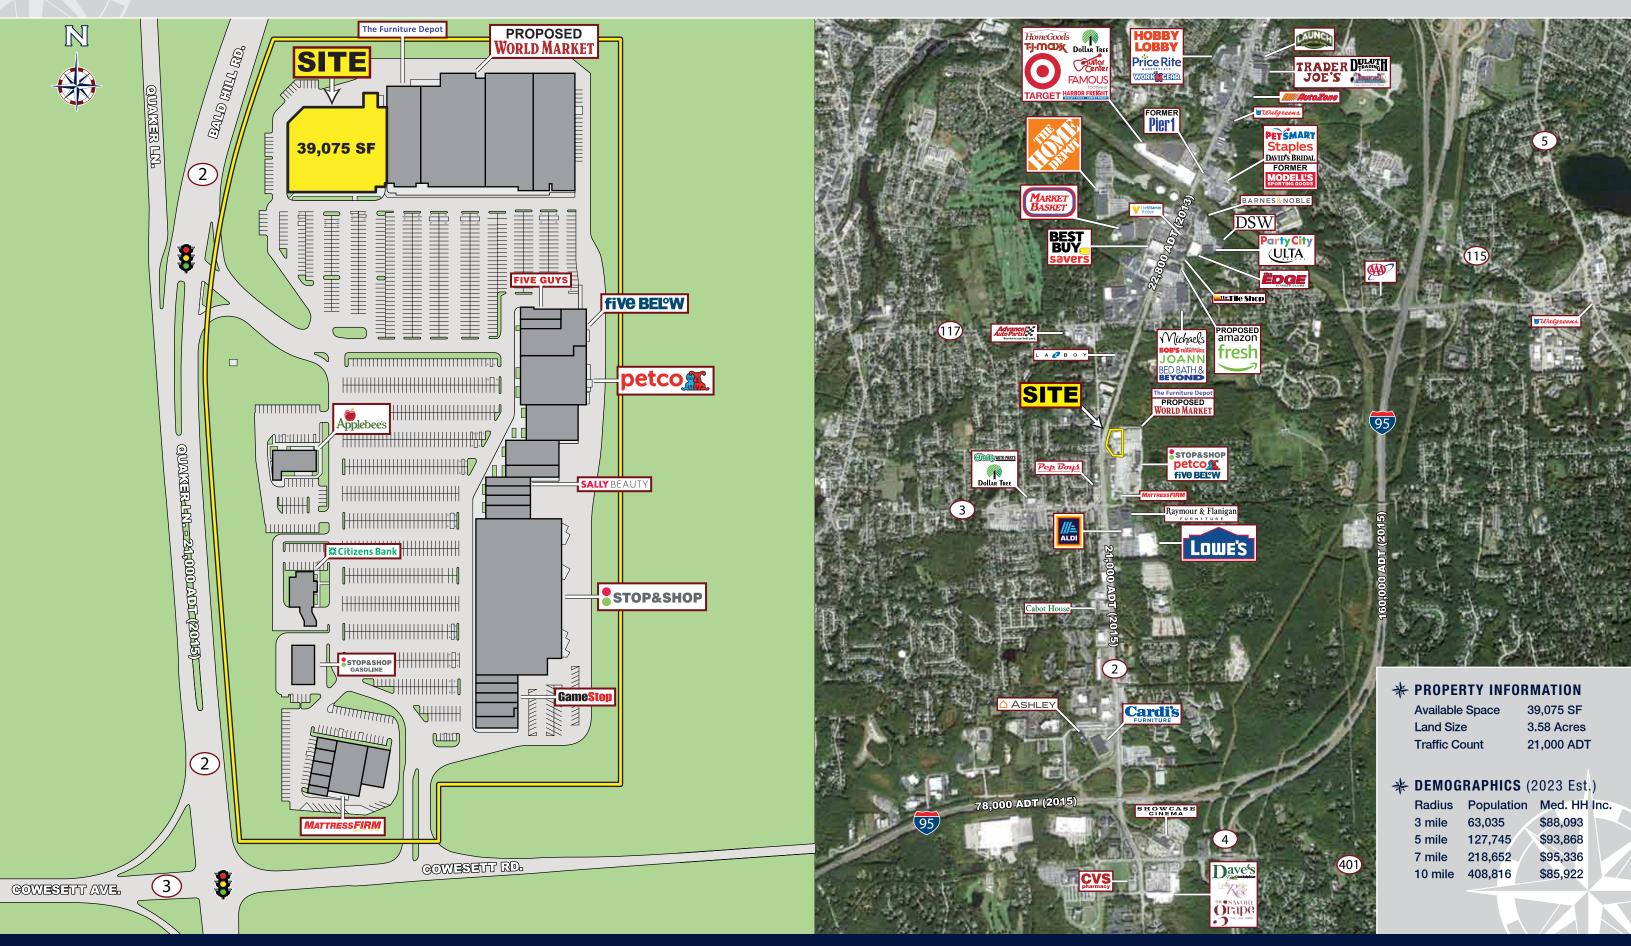

## FORMER CHRISTMAS TREE SHOPS

300 Quaker Lane (Route 2), Warwick, Rhode Island

- » 3.58 Acre Site
- » Pylon Signage Available
- » Signalized Access from Route 2
- » Excellent Visibility
- » Large Parking Field

## FORMER CHRISTMAS TREE SHOPS

300 Quaker Lane (Route 2), Warwick, Rhode Island

Former Christmas Tree Shops - 300 Quaker Lane (Route 2), Warwick, Rhode Island

FOR MORE INFORMATION CONTACT: