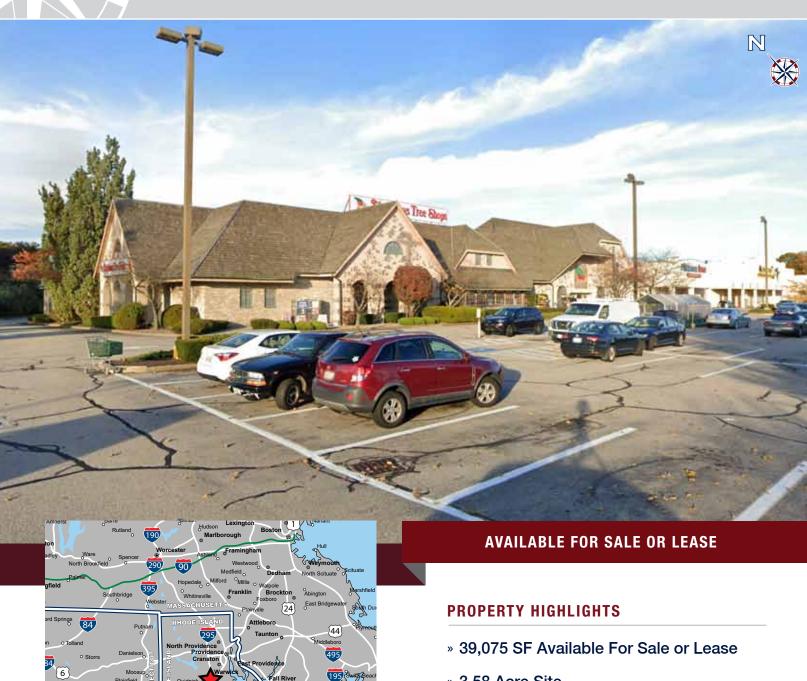

## FORMER CHRISTMAS TREE SHOPS

300 Quaker Lane (Route 2), Warwick, Rhode Island

- » 3.58 Acre Site
- » Pylon Signage Available
- » Signalized Access from Route 2
- » Excellent Visibility
- » Large Parking Field

## FORMER CHRISTMAS TREE SHOPS

300 Quaker Lane (Route 2), Warwick, Rhode Island

Former Christmas Tree Shops - 300 Quaker Lane (Route 2), Warwick, Rhode Island

FOR MORE INFORMATION CONTACT: