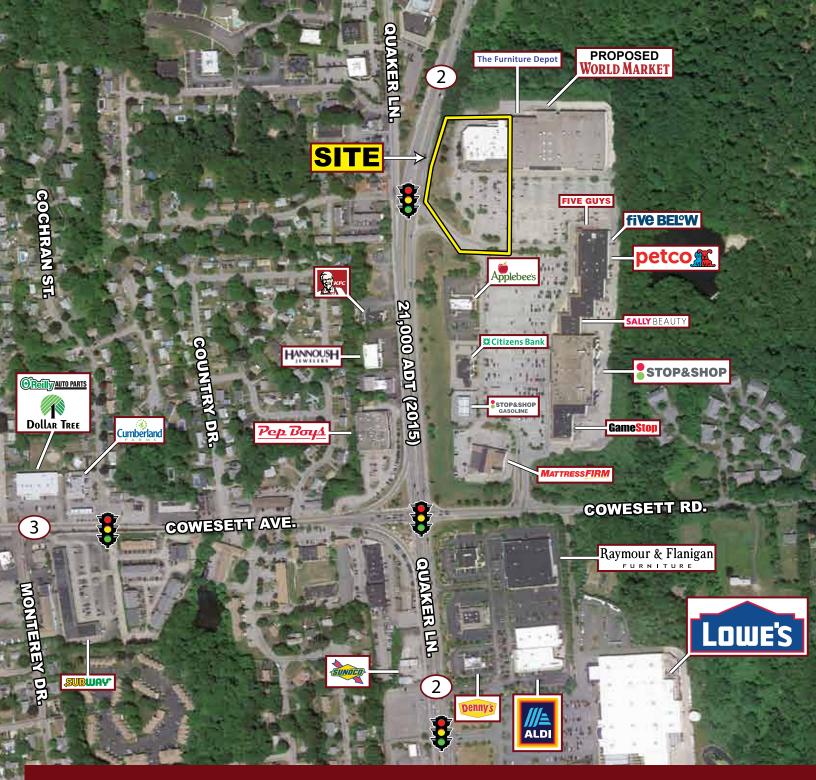

## FORMER CHRISTMAS TREE SHOPS

300 Quaker Lane (Route 2), Warwick, Rhode Island

- » 3.58 Acre Site
- » Pylon Signage Available
- » Signalized Access from Route 2
- » Excellent Visibility
- » Large Parking Field

## FORMER CHRISTMAS TREE SHOPS

300 Quaker Lane (Route 2), Warwick, Rhode Island

Former Christmas Tree Shops - 300 Quaker Lane (Route 2), Warwick, Rhode Island

FOR MORE INFORMATION CONTACT: