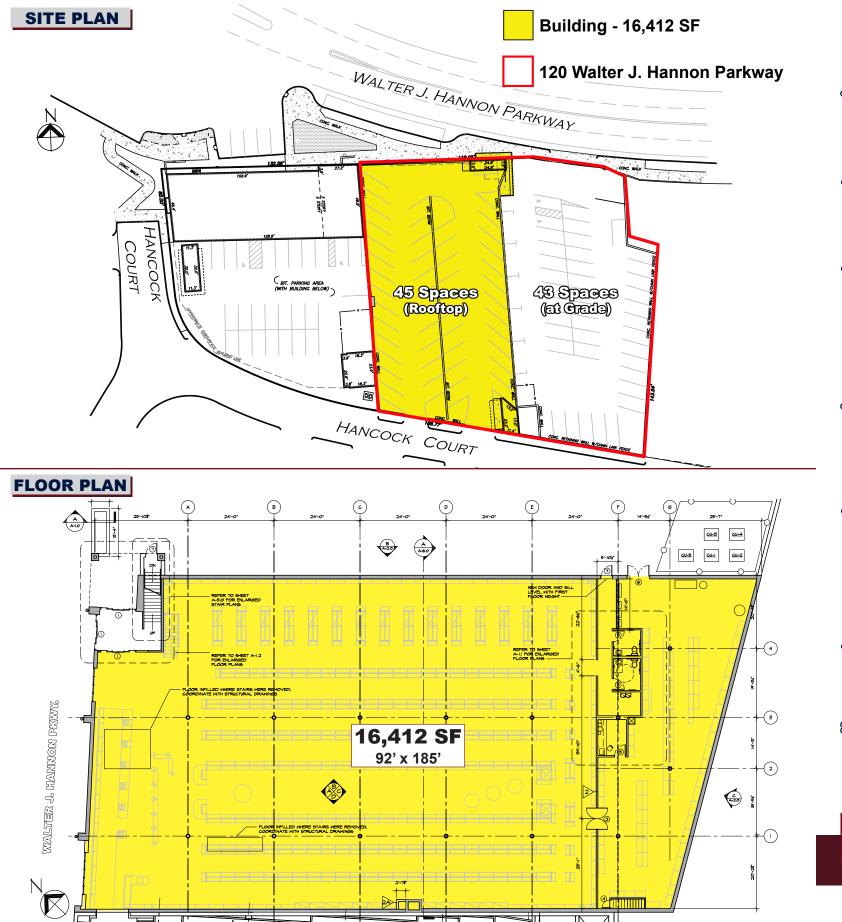

P 781.849.9010 + F 781.849.9050 + www.easternretail.com + 25 Braintree Hill Office Park, Suite 305 + Braintree, MA 02184

120 Walter J. Hannon Parkway, Quincy, Massachusetts

- » Located off Burgin Parkway in the Heart of the Downtown Revitilazation Project
- » Minutes to I-93 and Route 3
- » Excellent Access and Visibility
- » Parking-43 at Grade/45 Rooftop
- » Signage on Three Sides
- » MBTA Bus & Train Access
- » High Barriers to Entry Market

- » Located off Burgin Parkway in the Heart of the Downtown Revitilazation Project
- » Minutes to I-93 and Route 3
- » Excellent Access and Visibility
- » Parking-43 at Grade/45 Rooftop
- » Signage on Three Sides
- » MBTA Bus & Train Access
- » High Barriers to Entry Market