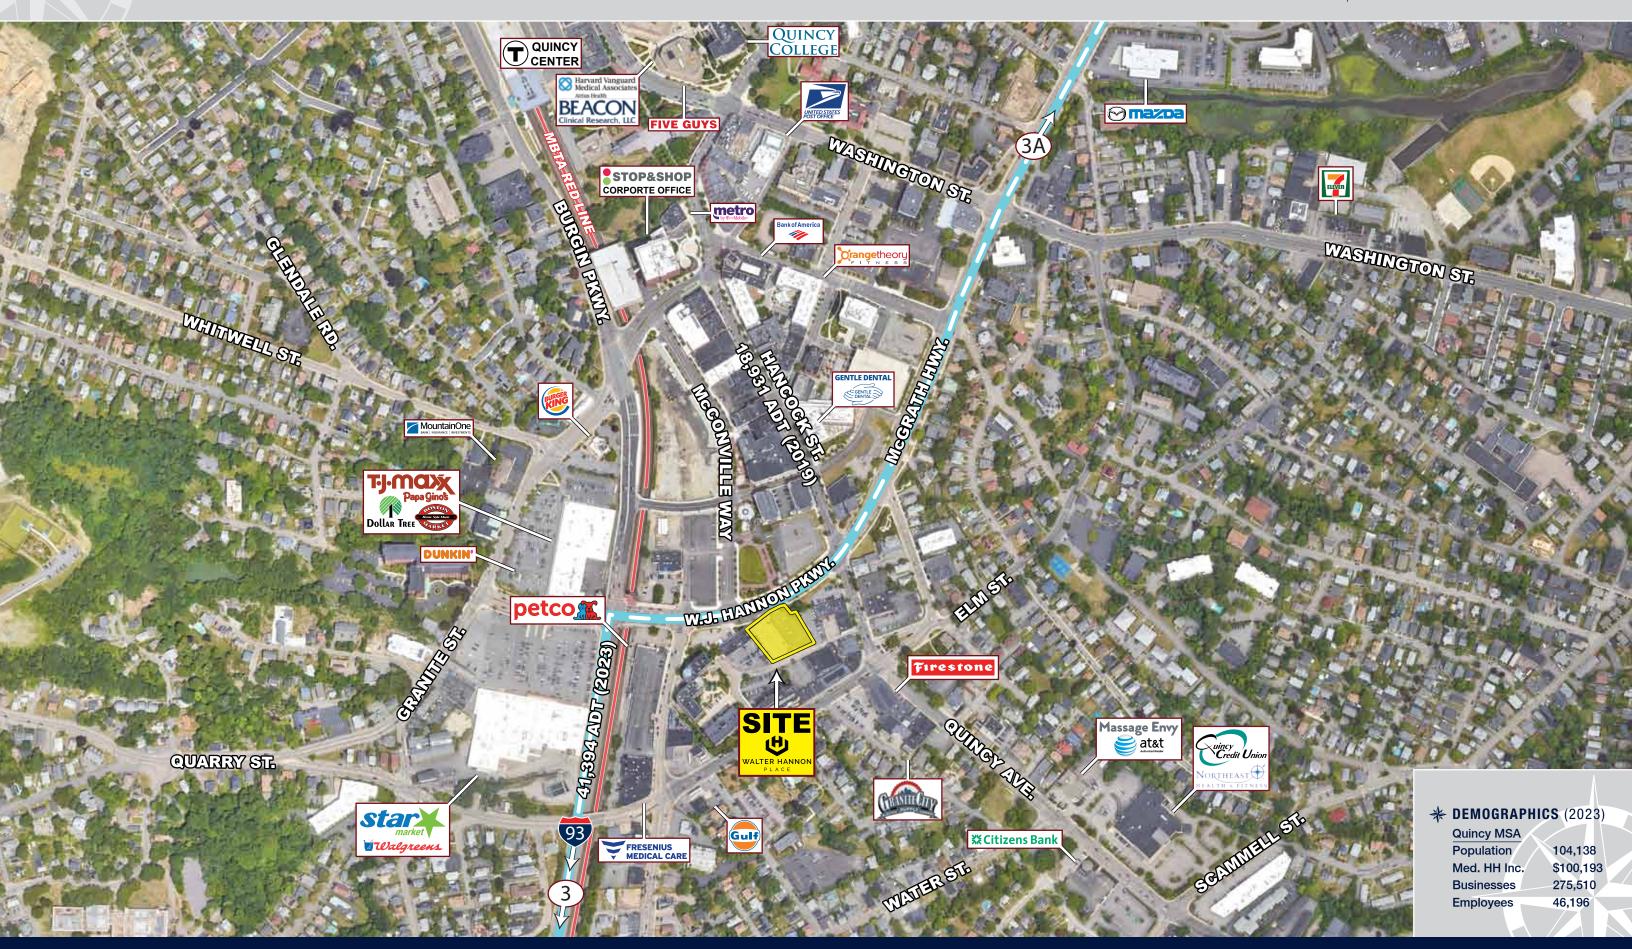

P 781.849.9010 + F 781.849.9050 + www.easternretail.com + 25 Braintree Hill Office Park, Suite 305 + Braintree, MA 02184

120 Walter J. Hannon Parkway, Quincy, Massachusetts

- » Located off Burgin Parkway in the Heart of the Downtown Revitilazation Project
- » Minutes to I-93 and Route 3
- » Excellent Access and Visibility
- » Parking-43 at Grade/45 Rooftop
- » Signage on Three Sides
- » MBTA Bus & Train Access
- » High Barriers to Entry Market

- » Located off Burgin Parkway in the Heart of the Downtown Revitilazation Project
- » Minutes to I-93 and Route 3
- » Excellent Access and Visibility
- » Parking-43 at Grade/45 Rooftop
- » Signage on Three Sides
- » MBTA Bus & Train Access
- » High Barriers to Entry Market