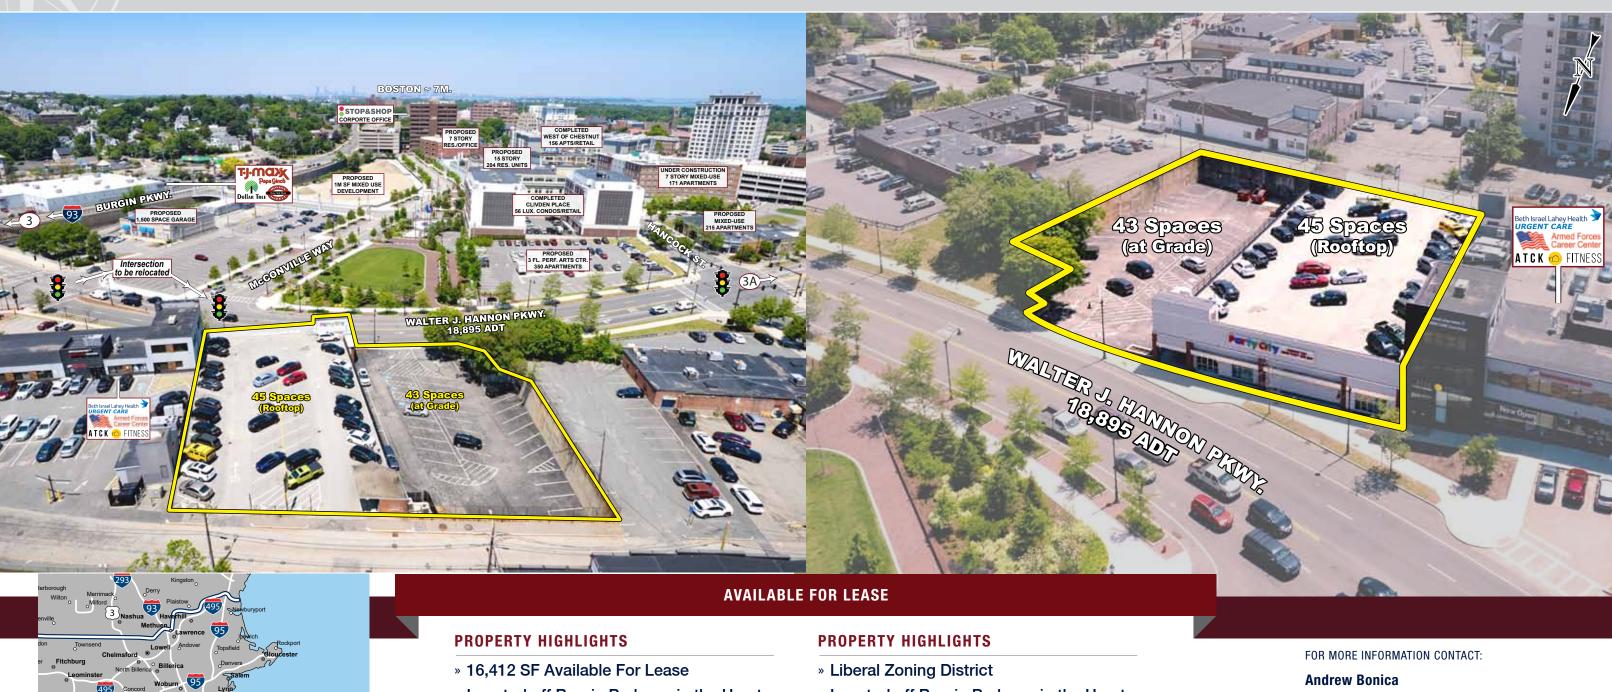

P 781.849.9010 + F 781.849.9050 + www.easternretail.com + 25 Braintree Hill Office Park, Suite 305 + Braintree, MA 02184

120 Walter J. Hannon Parkway, Quincy, Massachusetts

- » Located off Burgin Parkway in the Heart of the Downtown Revitilazation Project
- » Minutes to I-93 and Route 3
- » Excellent Access and Visibility
- » Parking-43 at Grade/45 Rooftop
- » Signage on Three Sides
- » MBTA Bus & Train Access
- » High Barriers to Entry Market

- » Located off Burgin Parkway in the Heart of the Downtown Revitilazation Project
- » Minutes to I-93 and Route 3
- » Excellent Access and Visibility
- » Parking-43 at Grade/45 Rooftop
- » Signage on Three Sides
- » MBTA Bus & Train Access
- » High Barriers to Entry Market