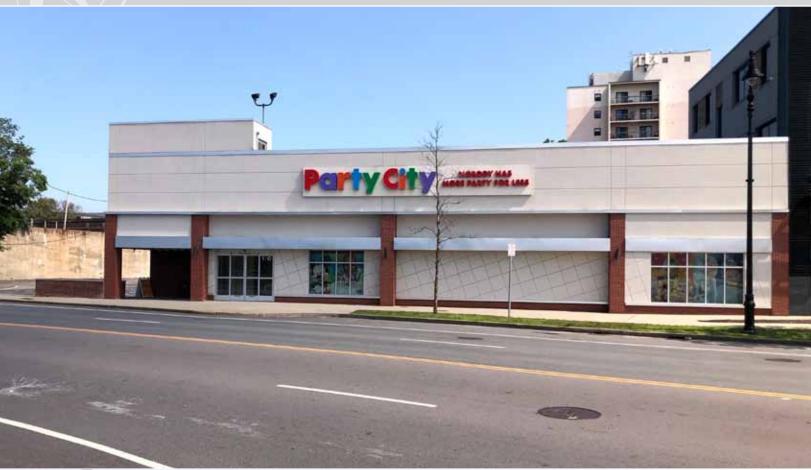

- Revitalization Project on the Major Route

- » MBTA Bus & Train Access
- » Liberal Zoning District
- » High Barriers to Entry Market

Prime Urban Retail/Medical Space - 120 Walter J. Hannon Parkway, Quincy, MA

P 781.849.9010 + F 781.849.9050 + www.easternretail.com + 25 Braintree Hill Office Park, Suite 305 + Braintree, MA 02184

120 Walter J. Hannon Parkway, Quincy, Massachusetts

- » Located off Burgin Parkway in the Heart of the Downtown Revitilazation Project
- » Minutes to I-93 and Route 3
- » Excellent Access and Visibility
- » Parking-43 at Grade/45 Rooftop
- » Signage on Three Sides
- » MBTA Bus & Train Access
- » High Barriers to Entry Market