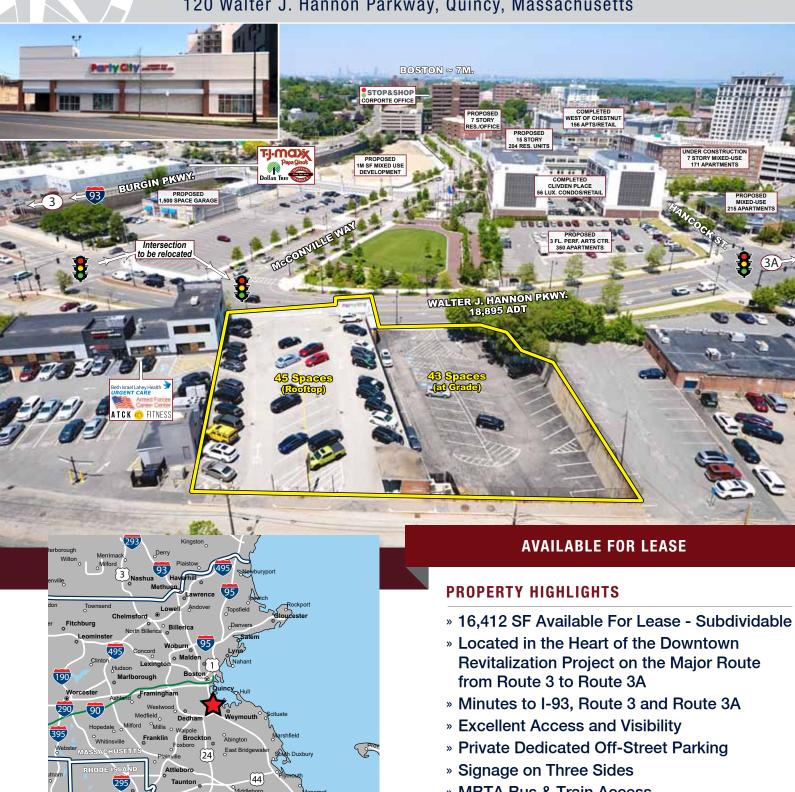

- Revitalization Project on the Major Route

- » MBTA Bus & Train Access
- » Liberal Zoning District
- » High Barriers to Entry Market

Prime Urban Retail/Medical Space - 120 Walter J. Hannon Parkway, Quincy, MA

P 781.849.9010 + F 781.849.9050 + www.easternretail.com + 25 Braintree Hill Office Park, Suite 305 + Braintree, MA 02184

120 Walter J. Hannon Parkway, Quincy, Massachusetts

- » Located off Burgin Parkway in the Heart of the Downtown Revitilazation Project
- » Minutes to I-93 and Route 3
- » Excellent Access and Visibility
- » Parking-43 at Grade/45 Rooftop
- » Signage on Three Sides
- » MBTA Bus & Train Access
- » High Barriers to Entry Market

- » Located off Burgin Parkway in the Heart of the Downtown Revitilazation Project
- » Minutes to I-93 and Route 3
- » Excellent Access and Visibility
- » Parking-43 at Grade/45 Rooftop
- » Signage on Three Sides
- » MBTA Bus & Train Access
- » High Barriers to Entry Market