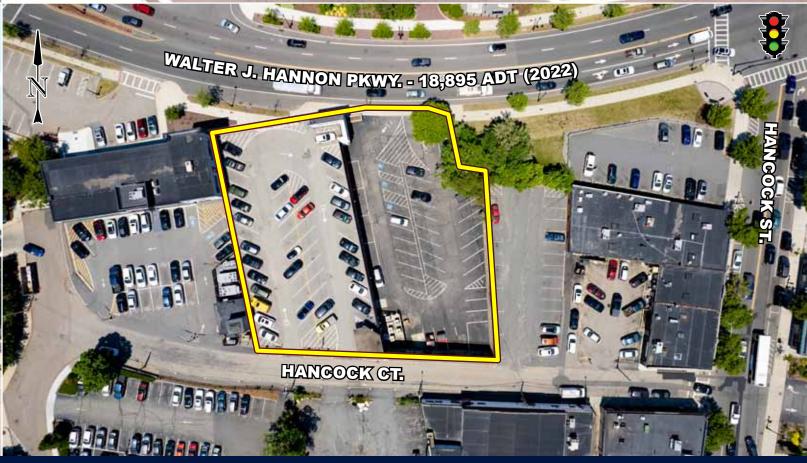

P 781.849.9010 + F 781.849.9050 + www.easternretail.com + 25 Braintree Hill Office Park, Suite 305 + Braintree, MA 02184

120 Walter J. Hannon Parkway, Quincy, Massachusetts

- » Located off Burgin Parkway in the Heart of the Downtown Revitilazation Project
- » Minutes to I-93 and Route 3
- » Excellent Access and Visibility
- » Parking-43 at Grade/45 Rooftop
- » Signage on Three Sides
- » MBTA Bus & Train Access
- » High Barriers to Entry Market

- » Located off Burgin Parkway in the Heart of the Downtown Revitilazation Project
- » Minutes to I-93 and Route 3
- » Excellent Access and Visibility
- » Parking-43 at Grade/45 Rooftop
- » Signage on Three Sides
- » MBTA Bus & Train Access
- » High Barriers to Entry Market