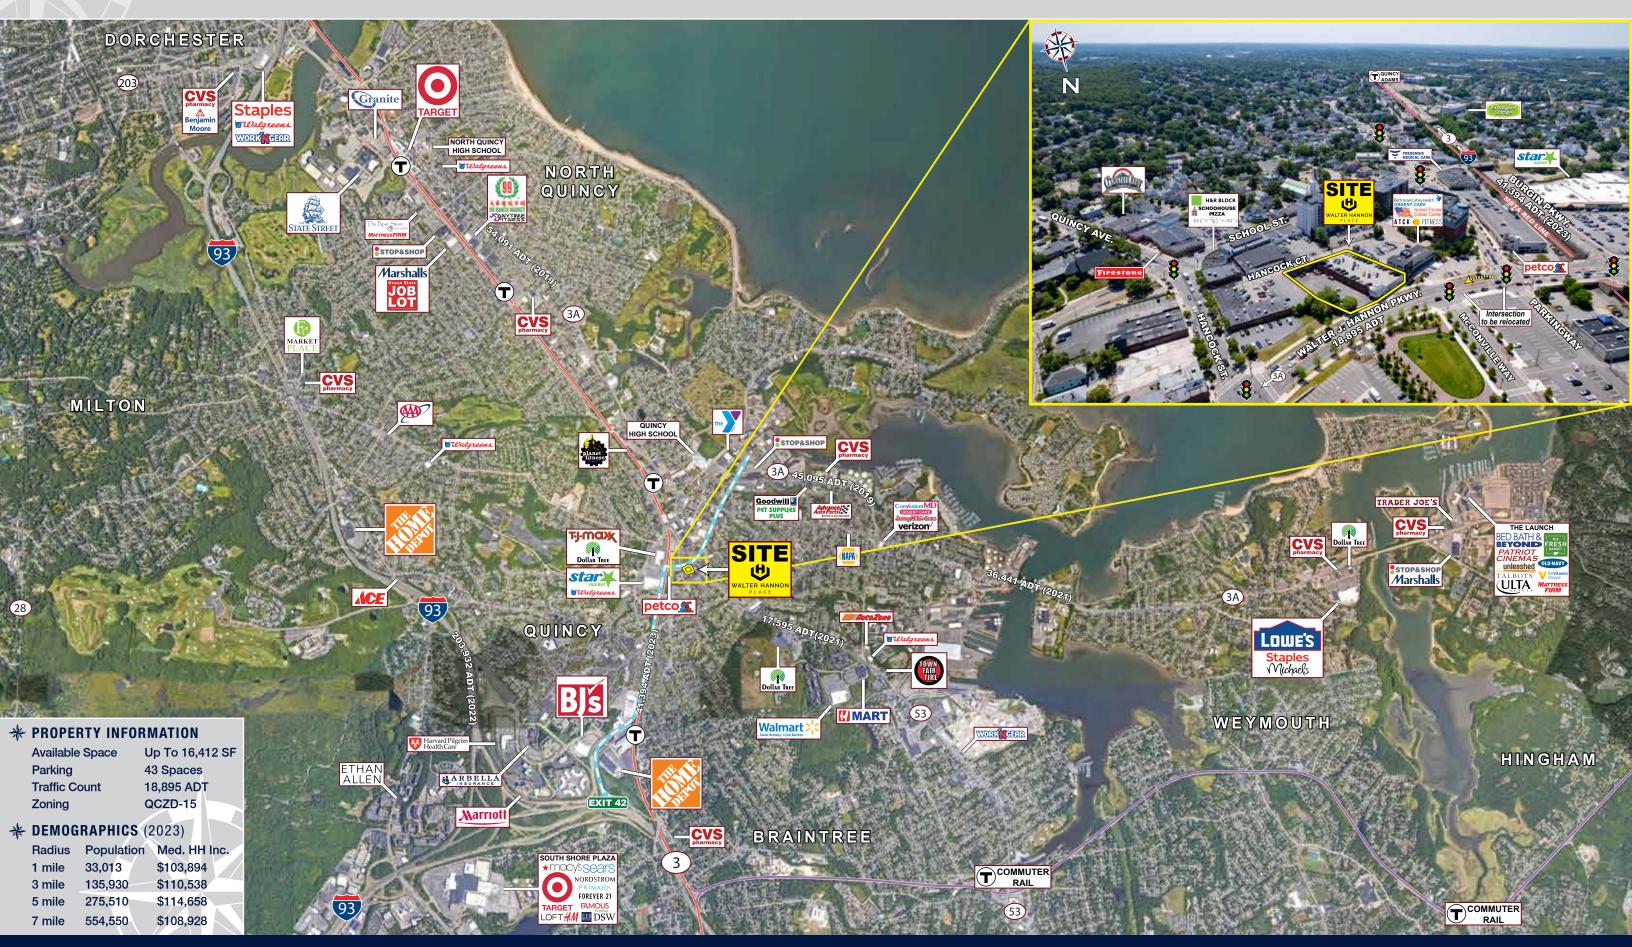

P 781.849.9010 + F 781.849.9050 + www.easternretail.com + 25 Braintree Hill Office Park, Suite 305 + Braintree, MA 02184

120 Walter J. Hannon Parkway, Quincy, Massachusetts

- » Located off Burgin Parkway in the Heart of the Downtown Revitilazation Project
- » Minutes to I-93 and Route 3
- » Excellent Access and Visibility
- » Parking-43 at Grade/45 Rooftop
- » Signage on Three Sides
- » MBTA Bus & Train Access
- » High Barriers to Entry Market

- » Located off Burgin Parkway in the Heart of the Downtown Revitilazation Project
- » Minutes to I-93 and Route 3
- » Excellent Access and Visibility
- » Parking-43 at Grade/45 Rooftop
- » Signage on Three Sides
- » MBTA Bus & Train Access
- » High Barriers to Entry Market