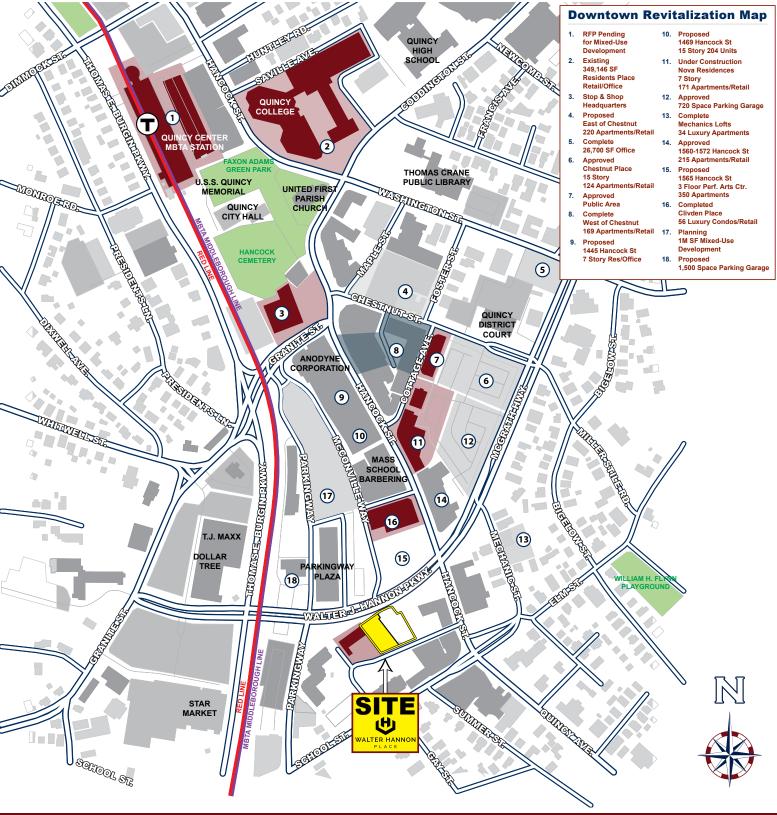

P 781.849.9010 + F 781.849.9050 + www.easternretail.com + 25 Braintree Hill Office Park, Suite 305 + Braintree, MA 02184

120 Walter J. Hannon Parkway, Quincy, Massachusetts

- » Located off Burgin Parkway in the Heart of the Downtown Revitilazation Project
- » Minutes to I-93 and Route 3
- » Excellent Access and Visibility
- » Parking-43 at Grade/45 Rooftop
- » Signage on Three Sides
- » MBTA Bus & Train Access
- » High Barriers to Entry Market

- » Located off Burgin Parkway in the Heart of the Downtown Revitilazation Project
- » Minutes to I-93 and Route 3
- » Excellent Access and Visibility
- » Parking-43 at Grade/45 Rooftop
- » Signage on Three Sides
- » MBTA Bus & Train Access
- » High Barriers to Entry Market