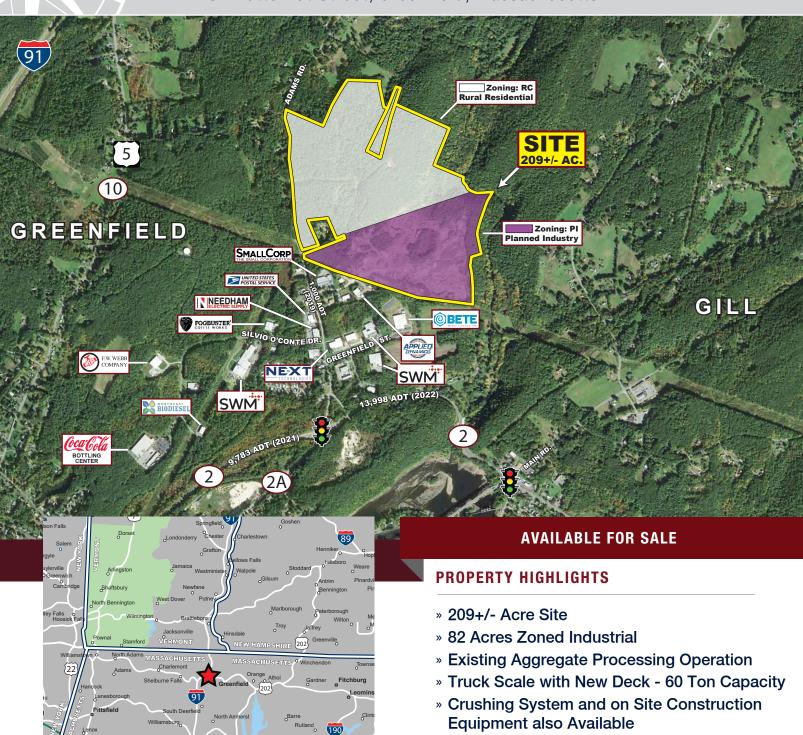

## EXISTING AGGREGATE OPERATION FOR SALE

37 Butternut Street, Greenfield, Massachusetts

- » Abundance of Ledge & Natural Gravel Products
- » Collected Available Material on Site
- » Zoned Planned Industrial and Rural Residential
- » Convenient Access to Route 2 and Interstate 91
- » Cell Tower on Site (Income Producing)