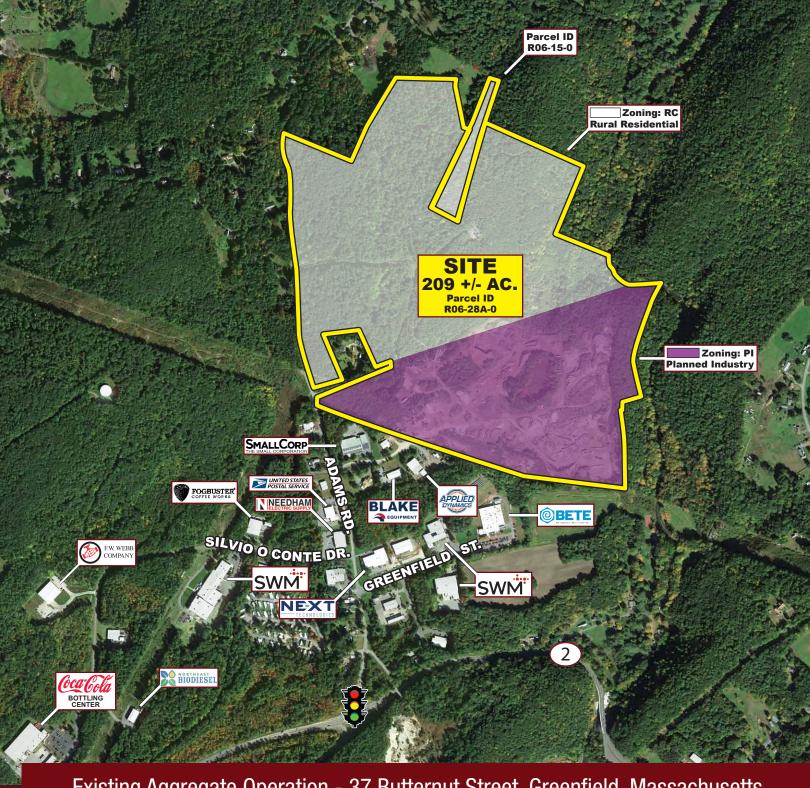

## EXISTING AGGREGATE OPERATION FOR SALE

37 Butternut Street, Greenfield, Massachusetts

- » Abundance of Ledge & Natural Gravel Products
- » Collected Available Material on Site
- » Zoned Planned Industrial and Rural Residential
- » Convenient Access to Route 2 and Interstate 91
- » Cell Tower on Site (Income Producing)