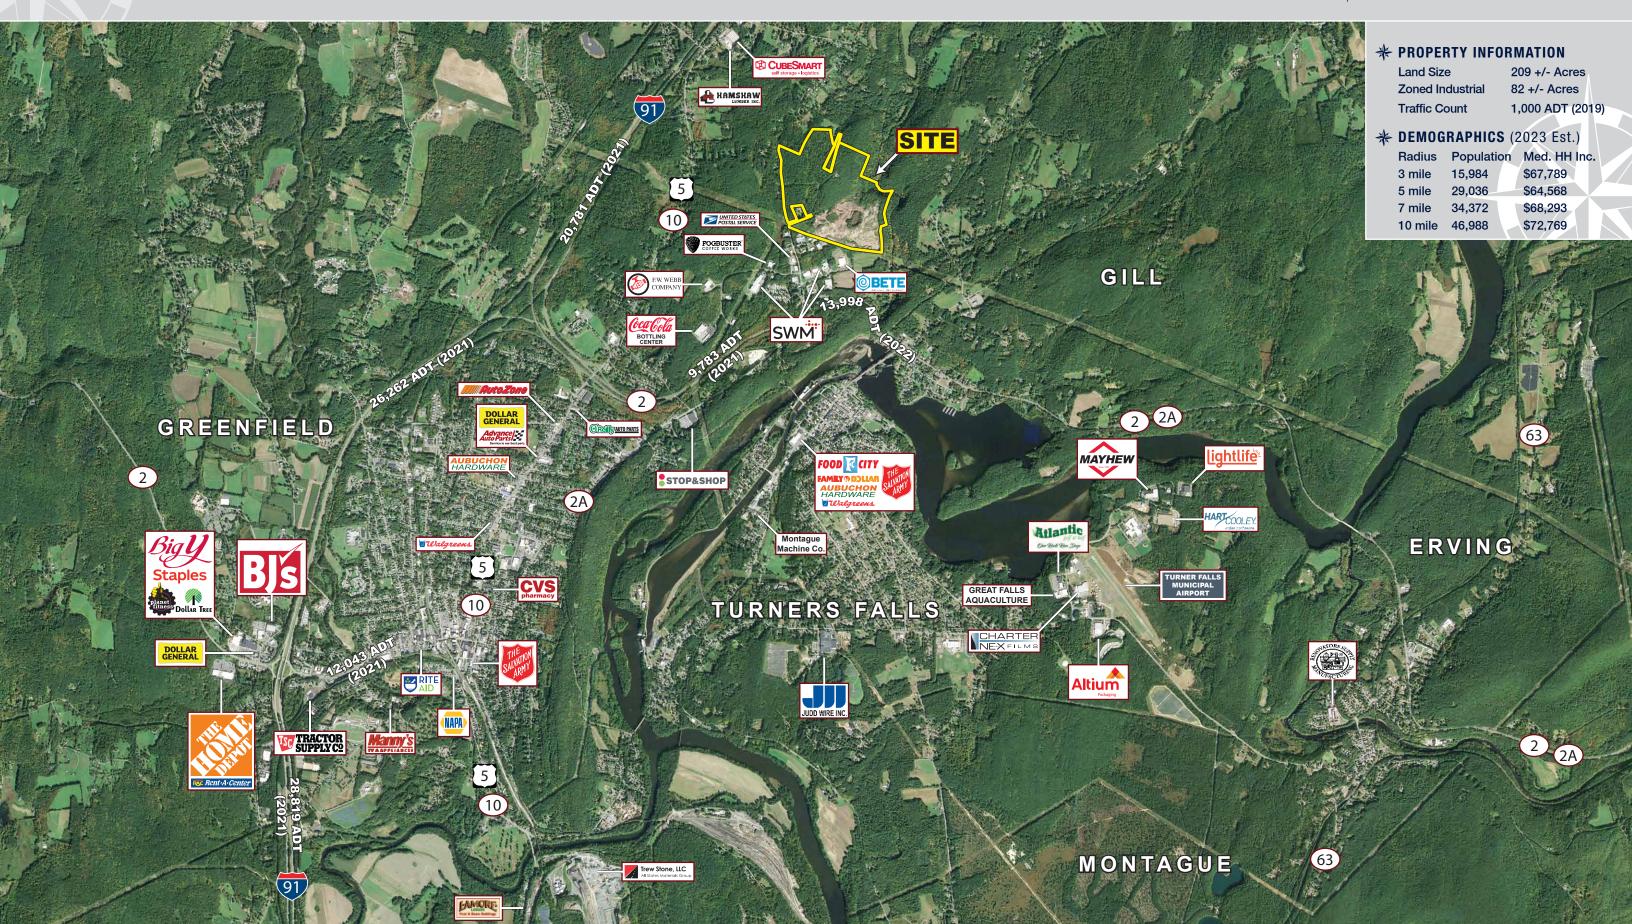

## EXISTING AGGREGATE OPERATION FOR SALE

37 Butternut Street, Greenfield, Massachusetts

- » Abundance of Ledge & Natural Gravel Products
- » Collected Available Material on Site
- » Zoned Planned Industrial and Rural Residential
- » Convenient Access to Route 2 and Interstate 91
- » Cell Tower on Site (Income Producing)