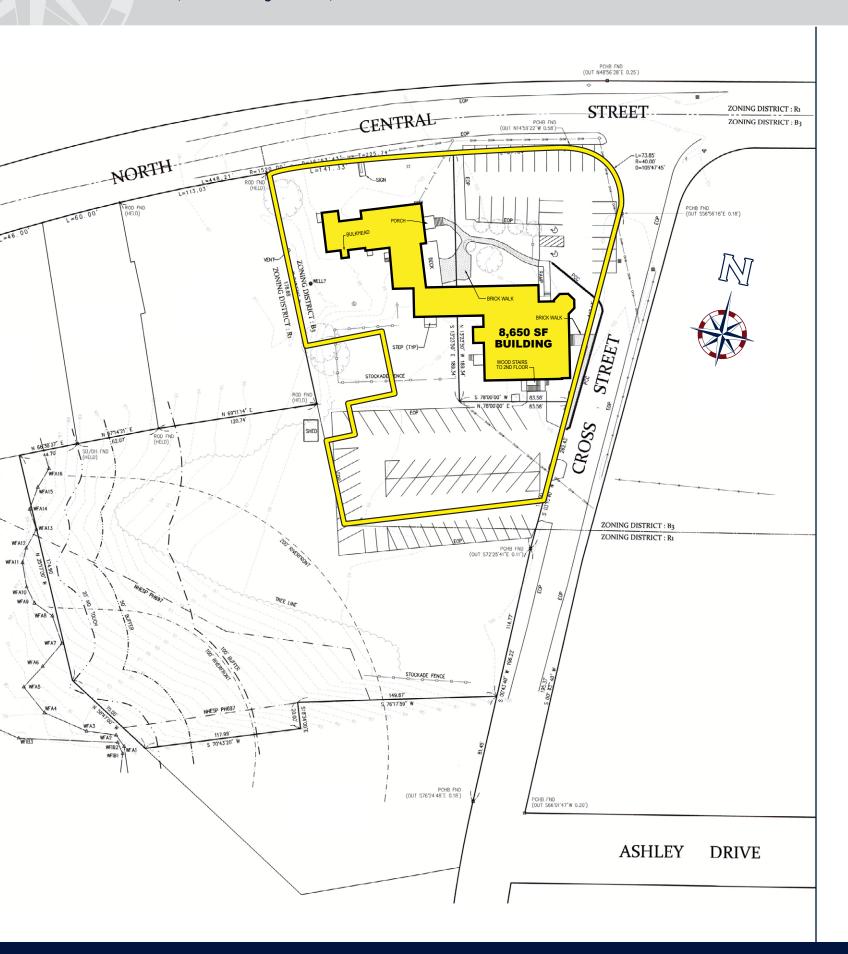

### FORMER T. J. SMITH'S VICTORIAN HOUSE

13 Cross Street, East Bridgewater, Massachusetts

- » Full Service Function Facility with Restaurant, Tavern and Chapel
- » Fully-Equipped "Turn Key"
- » Additional Development Potential
- » Ideal for Daycare, Church, Medical, Office