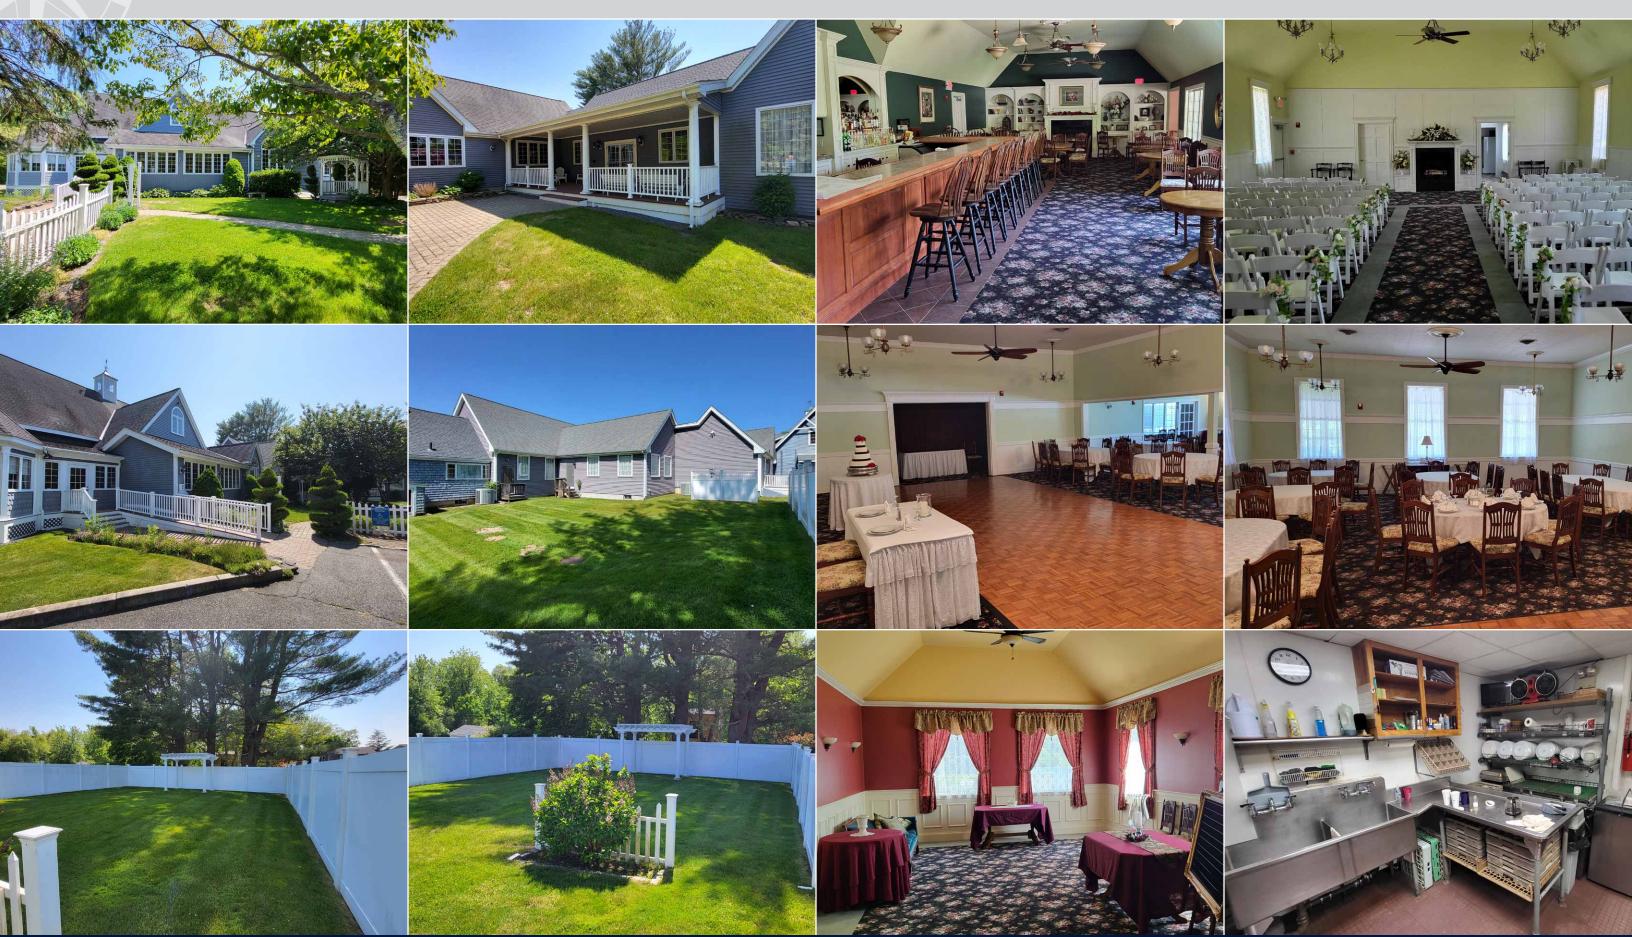

### FORMER T. J. SMITH'S VICTORIAN HOUSE

13 Cross Street, East Bridgewater, Massachusetts

- » Full Service Function Facility with Restaurant, Tavern and Chapel
- » Fully-Equipped "Turn Key"
- » Additional Development Potential
- » Ideal for Daycare, Church, Medical, Office