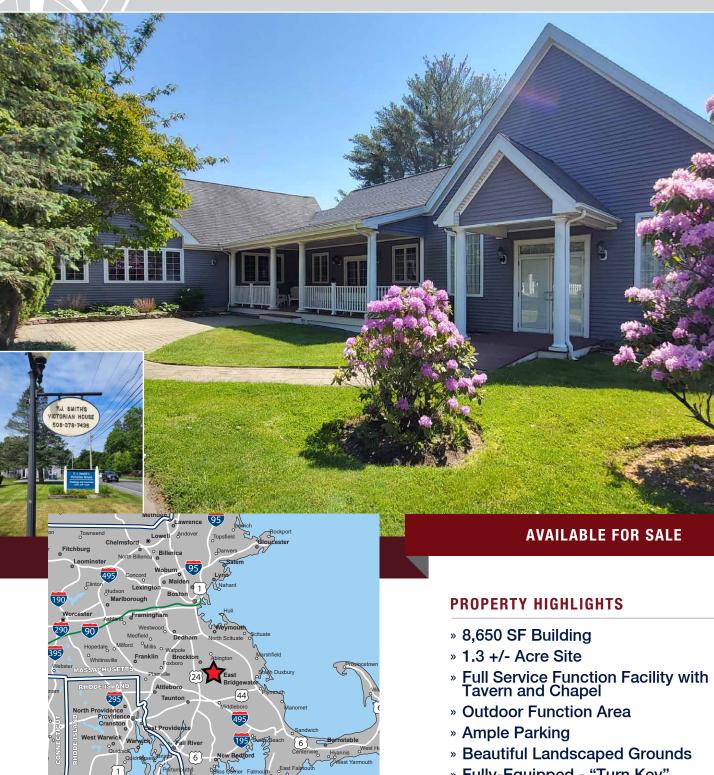

### FORMER T. J. SMITH'S VICTORIAN HOUSE

13 Cross Street, East Bridgewater, Massachusetts

- » Full Service Function Facility with Restaurant, Tavern and Chapel
- » Fully-Equipped "Turn Key"
- » Additional Development Potential
- » Ideal for Daycare, Church, Medical, Office

# FORMER T. J. SMITH'S VICTORIAN HOUSE

13 Cross Street, East Bridgewater, Massachusetts