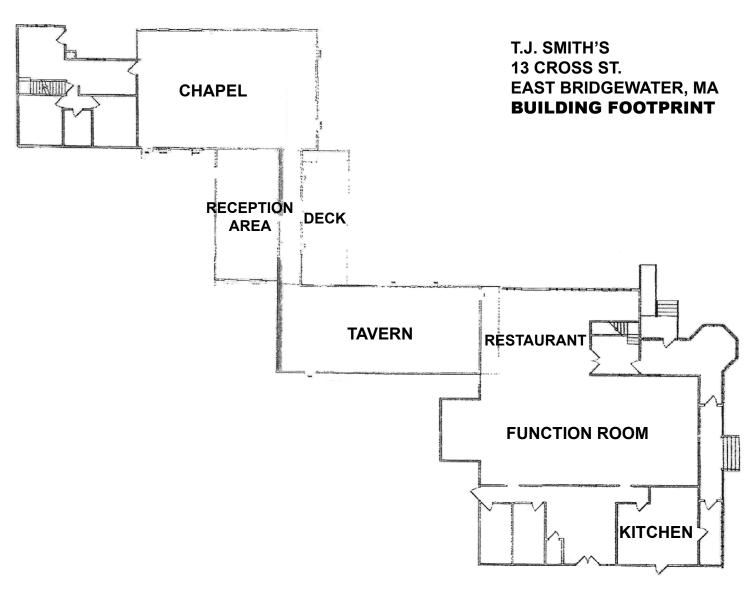

### FORMER T. J. SMITH'S VICTORIAN HOUSE

13 Cross Street, East Bridgewater, Massachusetts

- » Full Service Function Facility with Restaurant, Tavern and Chapel
- » Fully-Equipped "Turn Key"
- » Additional Development Potential
- » Ideal for Daycare, Church, Medical, Office

#### Former T. J. Smith's Victorian House - 13 Cross Street, East Bridgewater, MA

FOR MORE INFORMATION CONTACT: