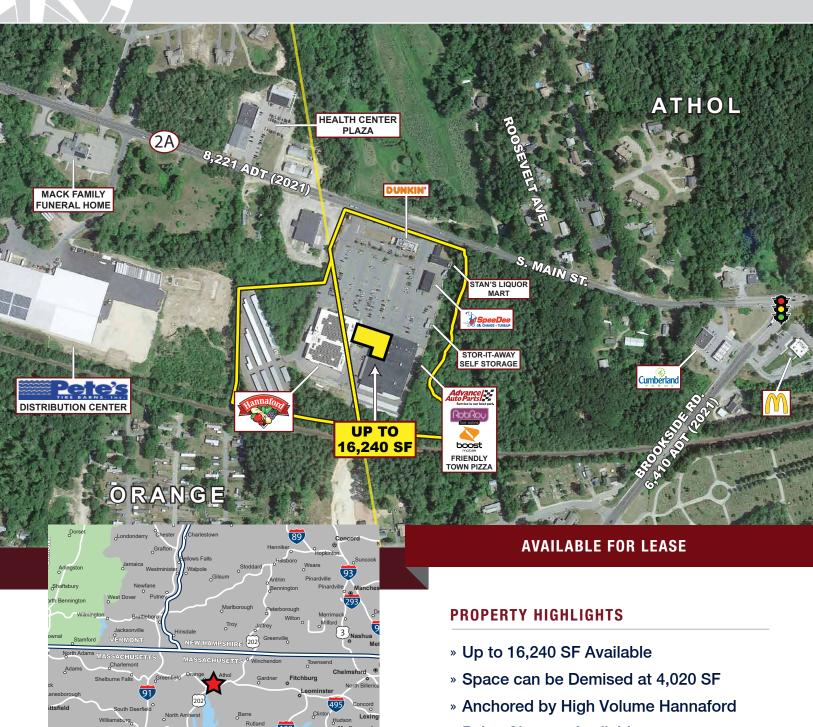

## HANNAFORD PLAZA

1560 South Main Street (Route 2A), Athol, Massachusetts

- » Pylon Signage Available
- » Abundant Parking
- » Multiple Curb Cuts
- » Strong Lineup of National and Local Tenants

## HANNAFORD PLAZA

1560 South Main Street (Route 2A), Athol, Massachusetts