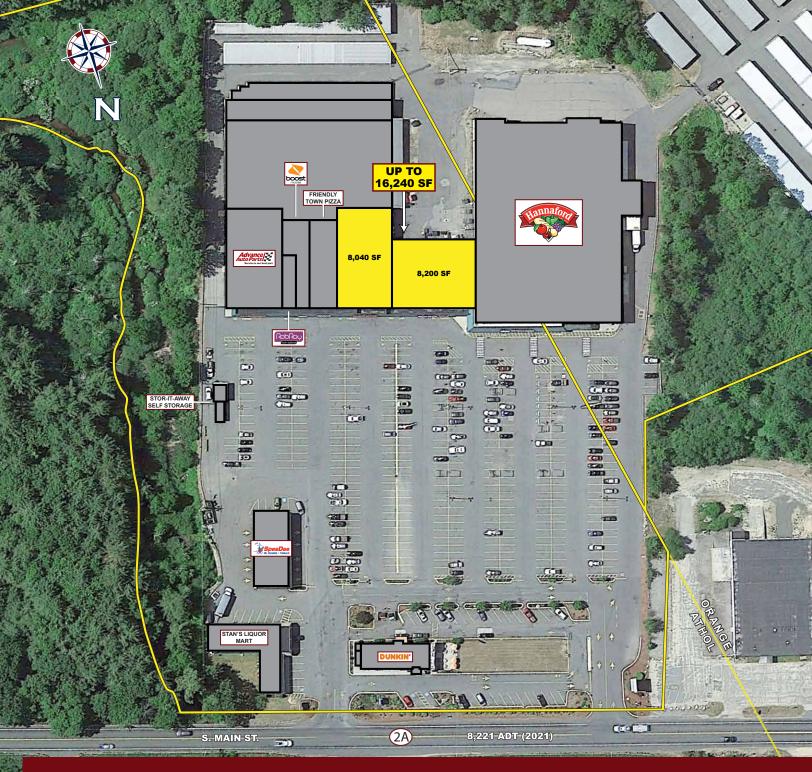

## HANNAFORD PLAZA

1560 South Main Street (Route 2A), Athol, Massachusetts



- » Pylon Signage Available
- » Abundant Parking
- » Multiple Curb Cuts
- » Strong Lineup of National and Local Tenants



## HANNAFORD PLAZA

1560 South Main Street (Route 2A), Athol, Massachusetts





## HANNAFORD PLAZA

1560 South Main Street (Route 2A), Athol, Massachusetts







## Hannaford Plaza - 1560 South Main Street (Route 2A), Athol, Massachusetts



FOR MORE INFORMATION CONTACT:

Sam Peterson

781.849.9016

speterson@easternretail.com

**Tommy Landry** 

781.849.9015

tlandry@easternretail.com

P 781.849.9010 + F 781.849.9050 + www.easternretail.com + 25 Braintree Hill Office Park, Suite 404 + Braintree, MA 02184