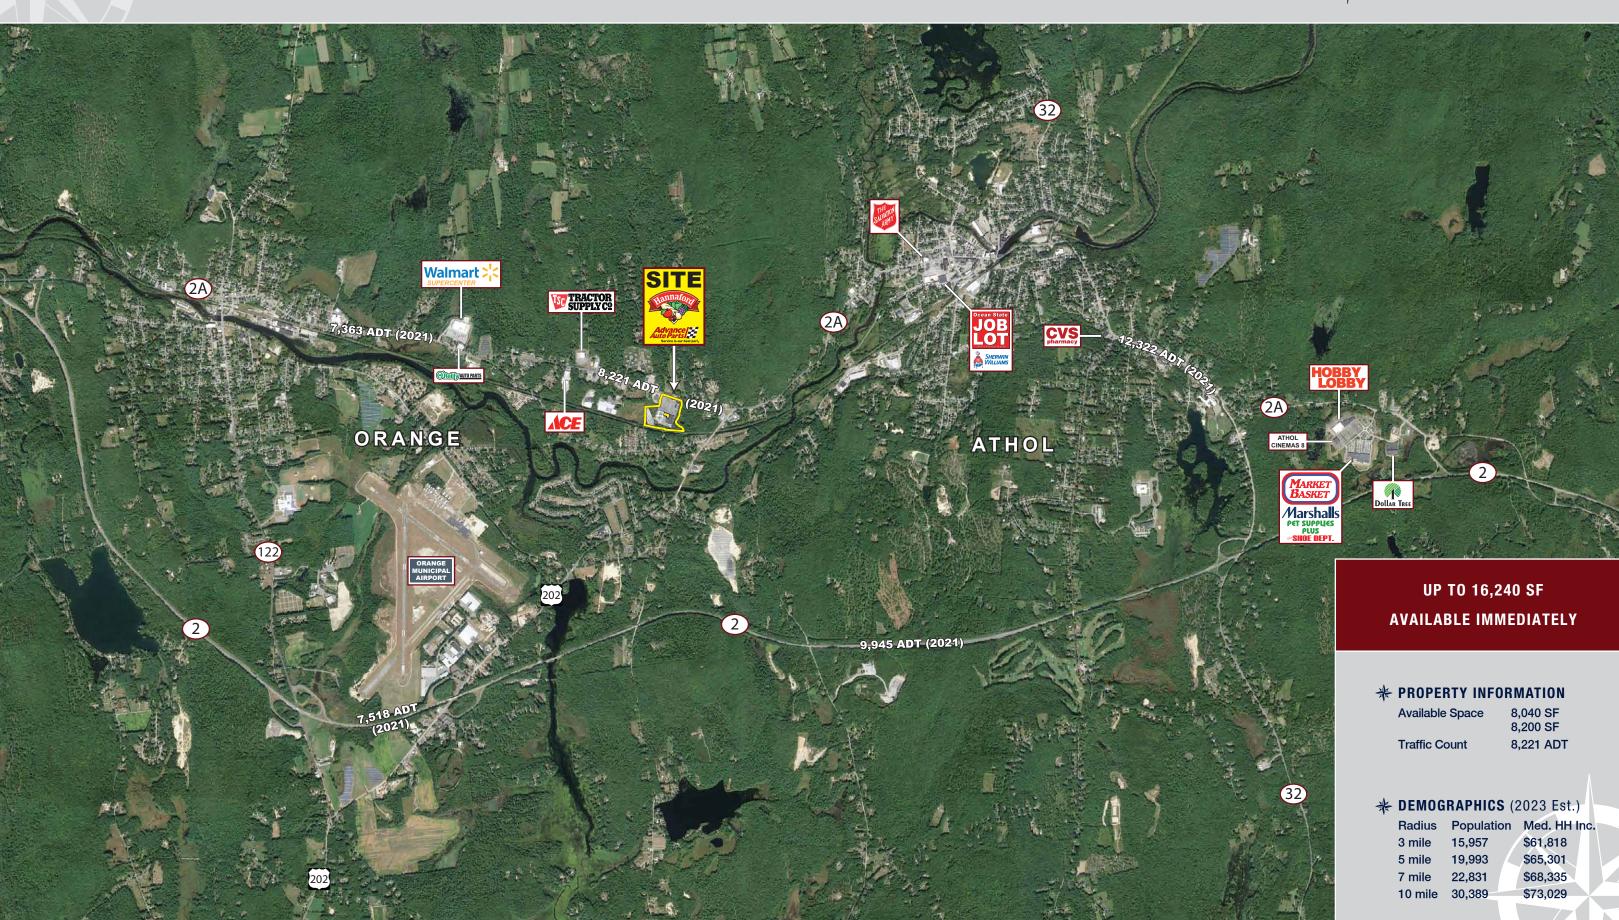

## HANNAFORD PLAZA

1560 South Main Street (Route 2A), Athol, Massachusetts



- » Pylon Signage Available
- » Abundant Parking
- » Multiple Curb Cuts
- » Strong Lineup of National and Local Tenants



## HANNAFORD PLAZA

1560 South Main Street (Route 2A), Athol, Massachusetts





## HANNAFORD PLAZA

1560 South Main Street (Route 2A), Athol, Massachusetts







## Hannaford Plaza - 1560 South Main Street (Route 2A), Athol, Massachusetts



FOR MORE INFORMATION CONTACT:

Sam Peterson

781.849.9016

speterson@easternretail.com

**Tommy Landry** 

781.849.9015

tlandry@easternretail.com

P 781.849.9010 + F 781.849.9050 + www.easternretail.com + 25 Braintree Hill Office Park, Suite 404 + Braintree, MA 02184