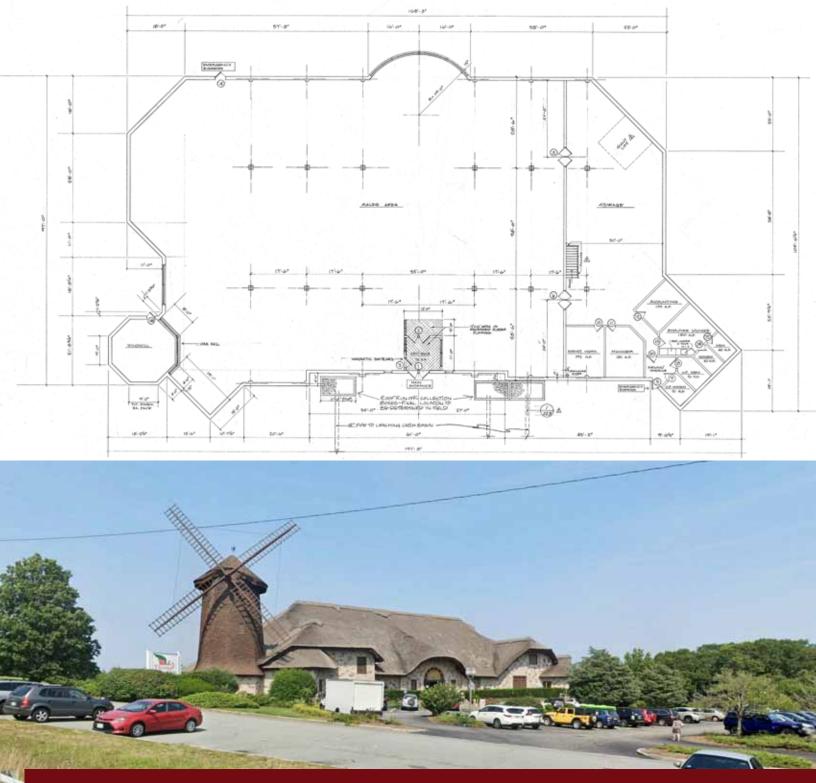

## FORMER CHRISTMAS TREE SHOPS

5 Cranberry Highway, Sagamore/Bourne, Massachusetts

- » High Traffic Counts
- » Tremendous Visibility and Access
- » Ideal for Brewery, Entertainment, Retail
- » Post and Beam Design and Open Ceiling
- » Rare Opportunity