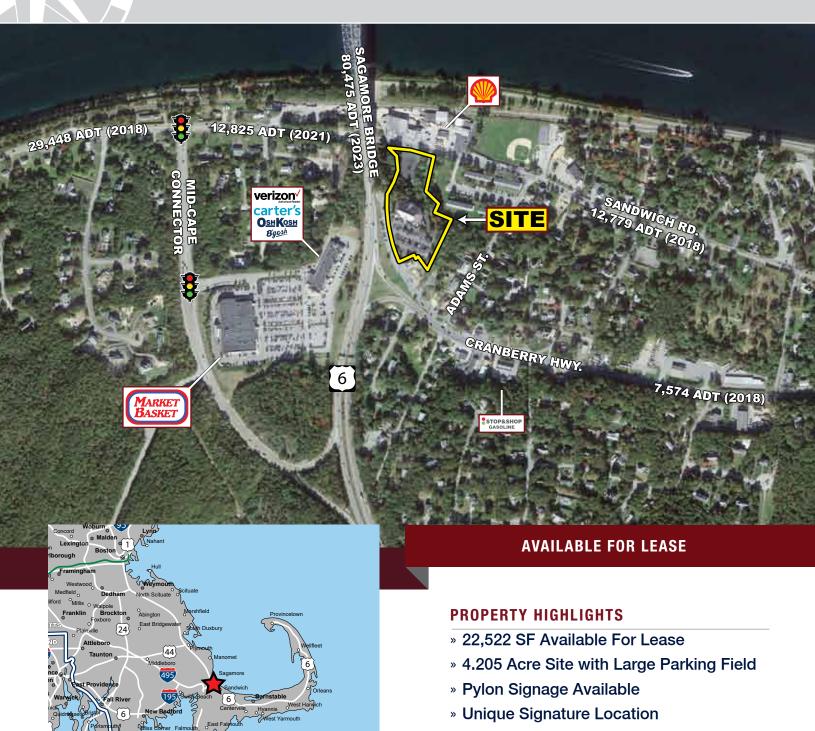

## FORMER CHRISTMAS TREE SHOPS

5 Cranberry Highway, Sagamore/Bourne, Massachusetts

- » High Traffic Counts
- » Tremendous Visibility and Access
- » Ideal for Brewery, Entertainment, Retail
- » Post and Beam Design and Open Ceiling
- » Rare Opportunity