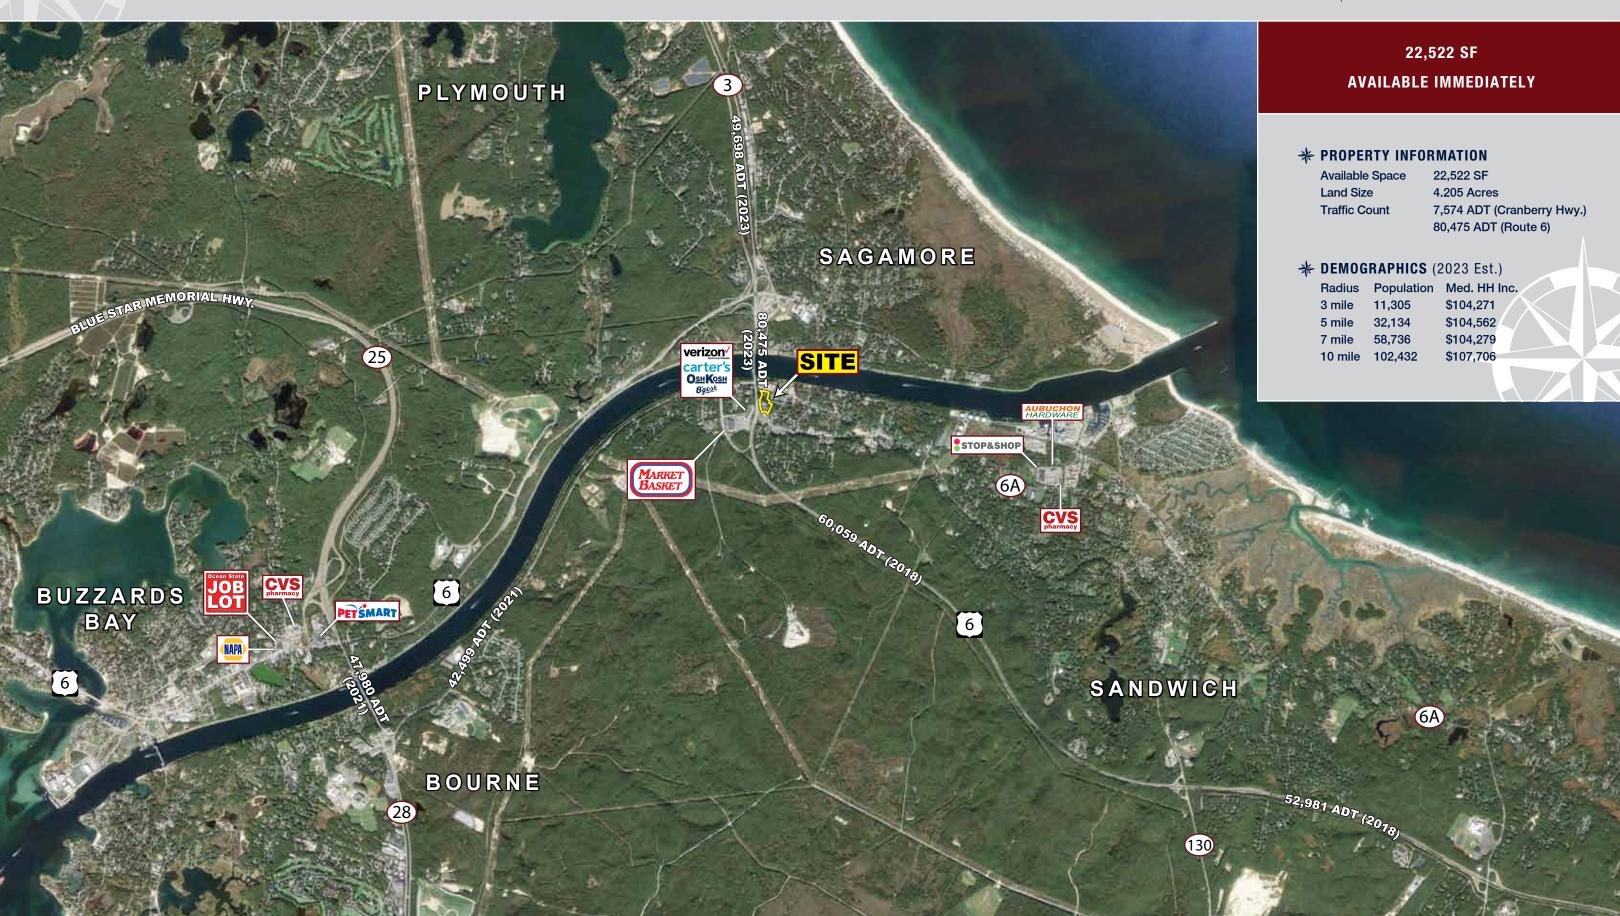

## FORMER CHRISTMAS TREE SHOPS

5 Cranberry Highway, Sagamore/Bourne, Massachusetts

- » High Traffic Counts
- » Tremendous Visibility and Access
- » Ideal for Brewery, Entertainment, Retail
- » Post and Beam Design and Open Ceiling
- » Rare Opportunity