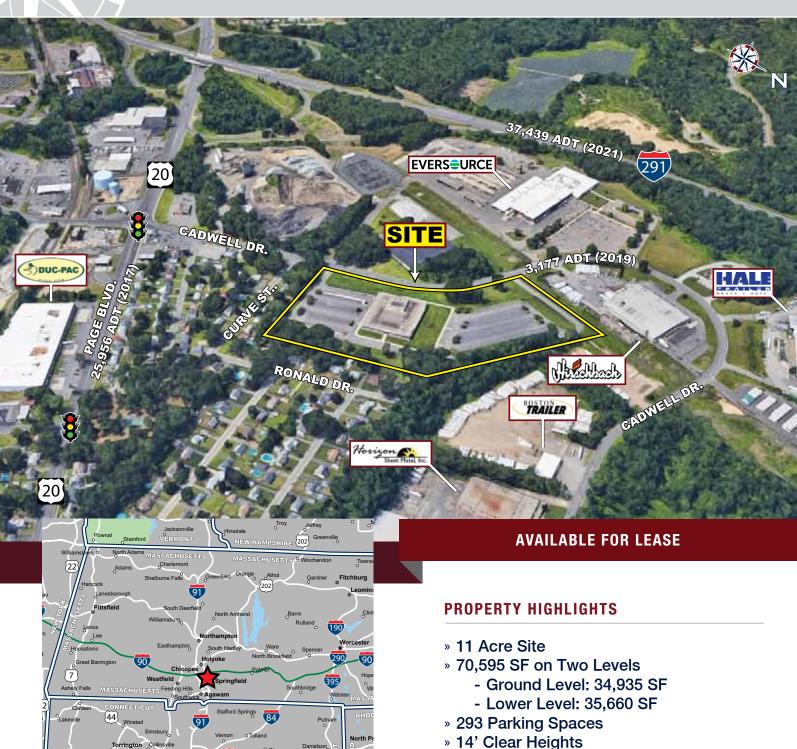

## INDUSTRIAL BUILDING

365 Cadwell Drive, Springfield, Massachusetts

95

- » Convenient Access from I-291 & I-90
- » Zoned Industrial A
- » Ideal for Office, Medical, Self Storage and Industrial Uses