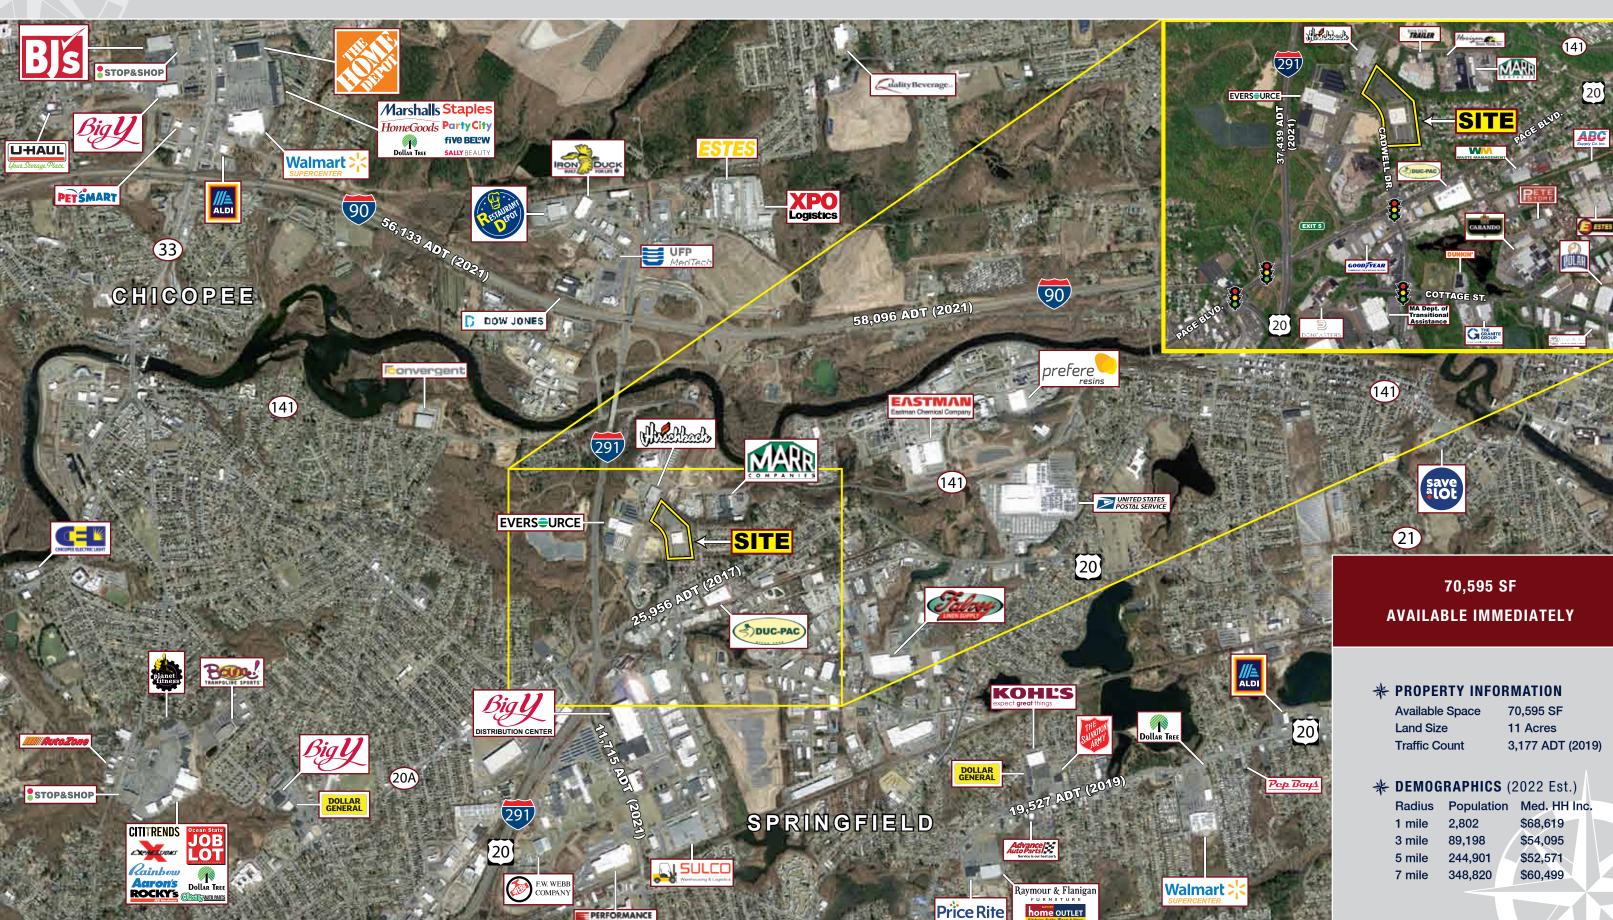

## INDUSTRIAL BUILDING

365 Cadwell Drive, Springfield, Massachusetts



95

- » Convenient Access from I-291 & I-90
- » Zoned Industrial A
- » Ideal for Office, Medical, Self Storage and Industrial Uses



## INDUSTRIAL BUILDING

365 Cadwell Drive, Springfield, Massachusetts





## INDUSTRIAL BUILDING

365 Cadwell Drive, Springfield, Massachusetts







## Industrial Building - 365 Cadwell Drive, Springfield, Massachusetts



FOR MORE INFORMATION CONTACT:

**Mike Hotarek** 

Sam Peterson

781.849.9017

781.849.9016

mhotarek@easternretail.com

speterson@easternretail.com

P 781.849.9010 + F 781.849.9050 + www.easternretail.com + 25 Braintree Hill Office Park, Suite 305 + Braintree, MA 02184