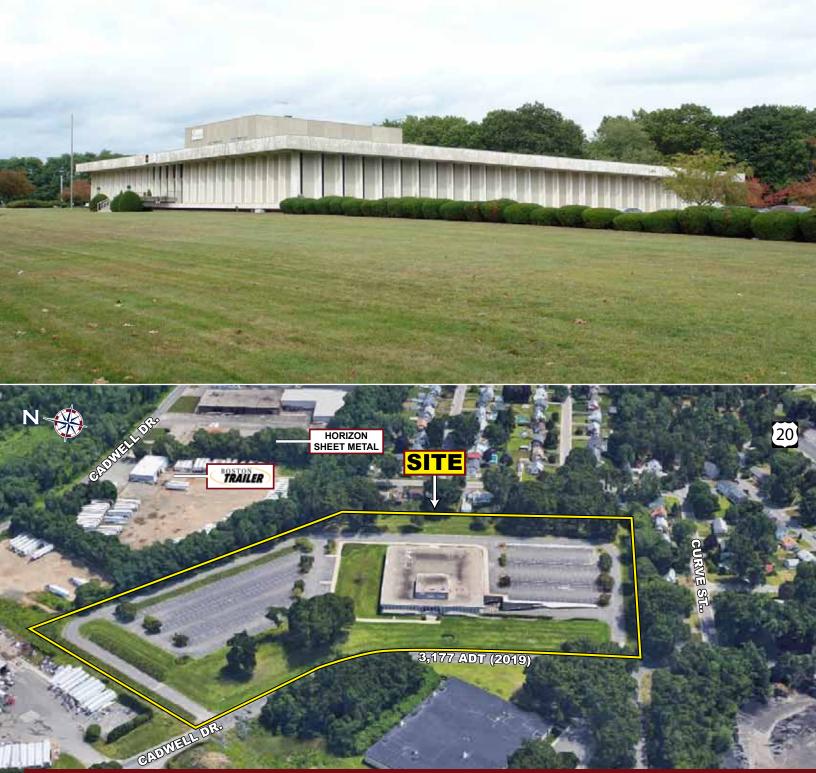

## INDUSTRIAL BUILDING

365 Cadwell Drive, Springfield, Massachusetts

95

- » Convenient Access from I-291 & I-90
- » Zoned Industrial A
- » Ideal for Office, Medical, Self Storage and Industrial Uses