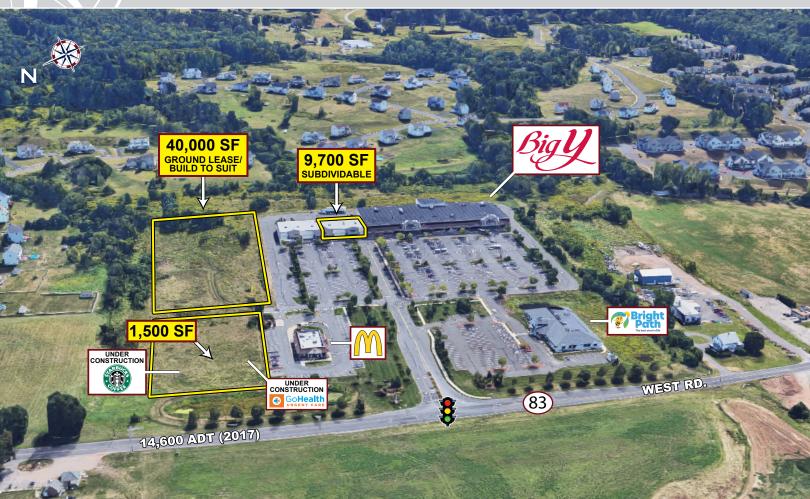

# VALLEY FARMS SHOPPING CENTER

135 West Road (Route 83), Ellington, Connecticut

### AVAILABLE FOR LEASE

#### **PROPERTY HIGHLIGHTS**

- » 1,500 SF of High Profile Pad Space Available
- » Join Starbucks & GoHealth Urgent Care
- » Up to 9,700 SF of In-Line Space Available (Subdividable)
- » Up to 40,000 SF Available Ground Lease or Build to Suit
- » Market Dominant, Big-Y Anchored Center
- » Signalized Access
- » Left Turn Ingress & Egress
- » Conveniently Accessible via I-84