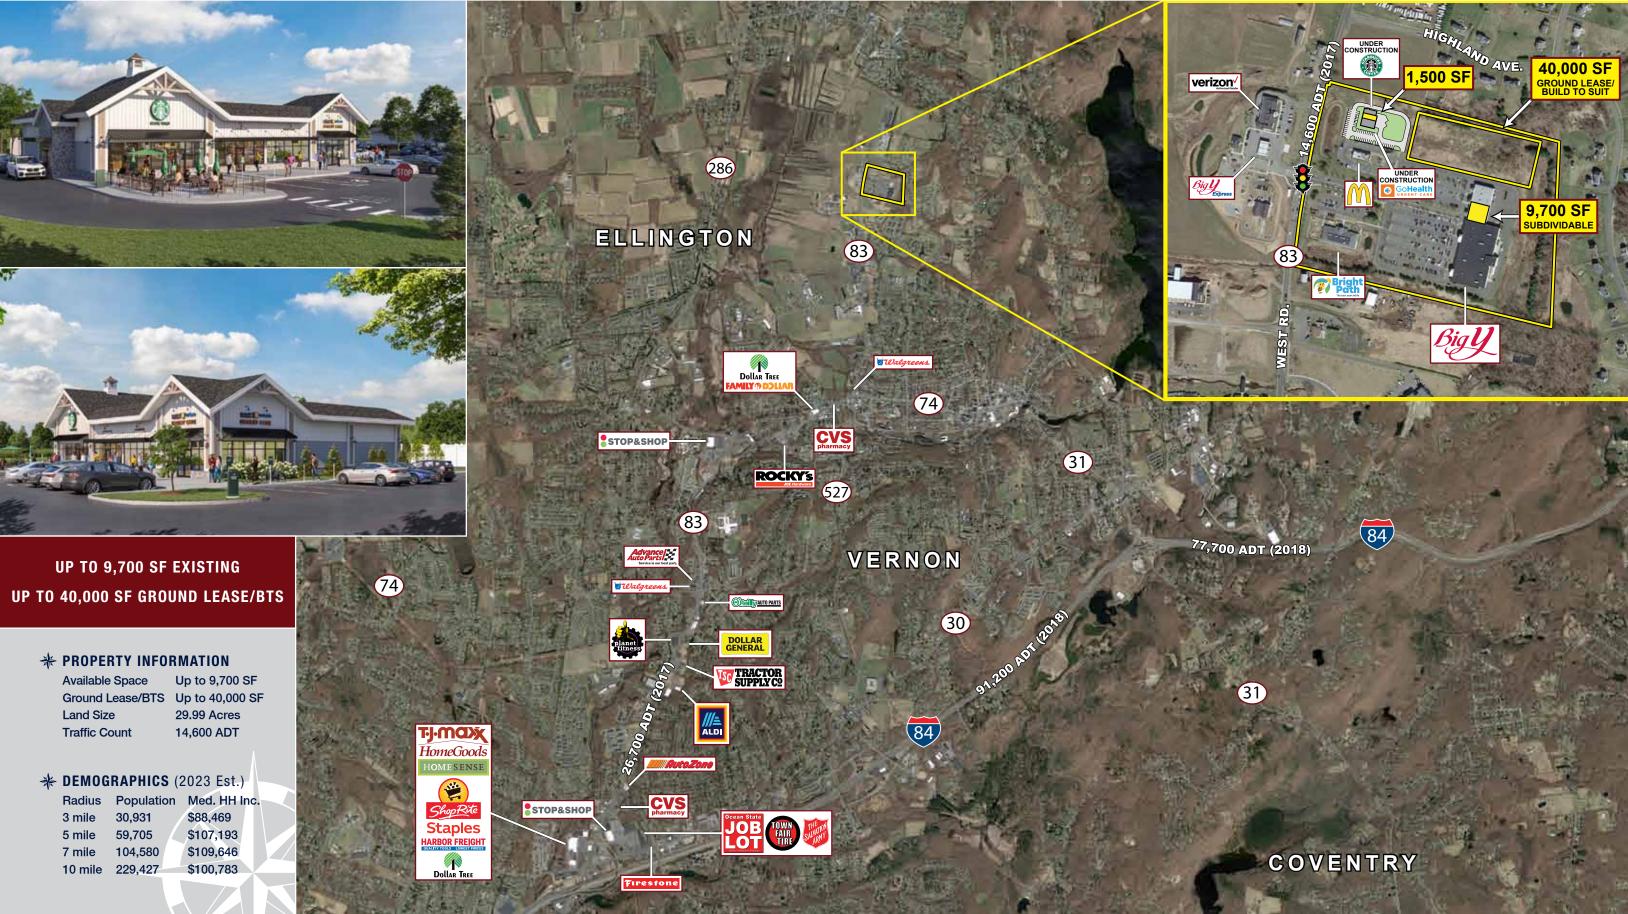

# VALLEY FARMS SHOPPING CENTER

135 West Road (Route 83), Ellington, Connecticut

#### **PROPERTY HIGHLIGHTS**

- » 1,500 SF of High Profile Pad Space Available
- » Join Starbucks & GoHealth Urgent Care
- » Up to 9,700 SF of In-Line Space Available (Subdividable)
- » Up to 40,000 SF Available Ground Lease or Build to Suit
- » Market Dominant, Big-Y Anchored Center
- » Signalized Access
- » Left Turn Ingress & Egress
- » Conveniently Accessible via I-84