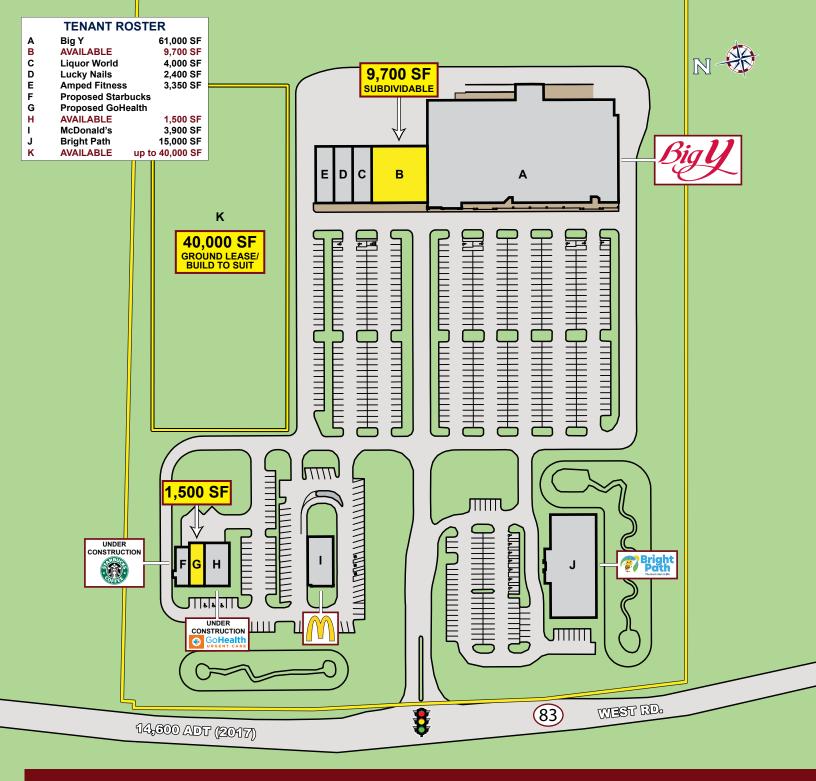

# VALLEY FARMS SHOPPING CENTER

135 West Road (Route 83), Ellington, Connecticut

#### **PROPERTY HIGHLIGHTS**

- » 1,500 SF of High Profile Pad Space Available
- » Join Starbucks & GoHealth Urgent Care
- » Up to 9,700 SF of In-Line Space Available (Subdividable)
- » Up to 40,000 SF Available Ground Lease or Build to Suit
- » Market Dominant, Big-Y Anchored Center
- » Signalized Access
- » Left Turn Ingress & Egress
- » Conveniently Accessible via I-84