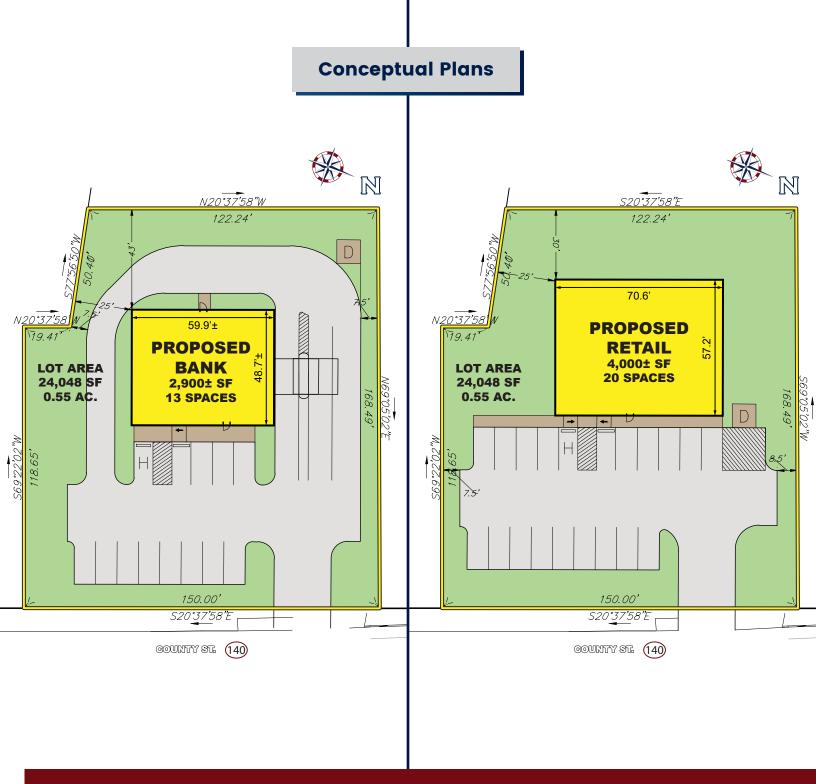

## **PROPERTY HIGHLIGHTS**

- » Ground Lease or Build-To-Suit Opportunity
- » Up to 4,000 +/-SF
- » Various Layouts Available
- » Zoned Highway Business District
- » Multiple Uses Allowed
- » Drive-Thru Available
- » Neighboring Retailers Include: CVS, Verizon, Taco Bell, Cumberland Farms, Planet Fitness, Burger King, Domino's and more

## **RETAIL DEVELOPMENT SITE**

721 County Street (Route 140), Taunton, Massachusetts

Retail Development Site - 721 County Street (Route 140), Taunton, Massachusetts

FOR MORE INFORMATION CONTACT:

Vin Albanese 781.849.9013 (Office) + 617.413.1193 (Cell) valbanese@easternretail.com