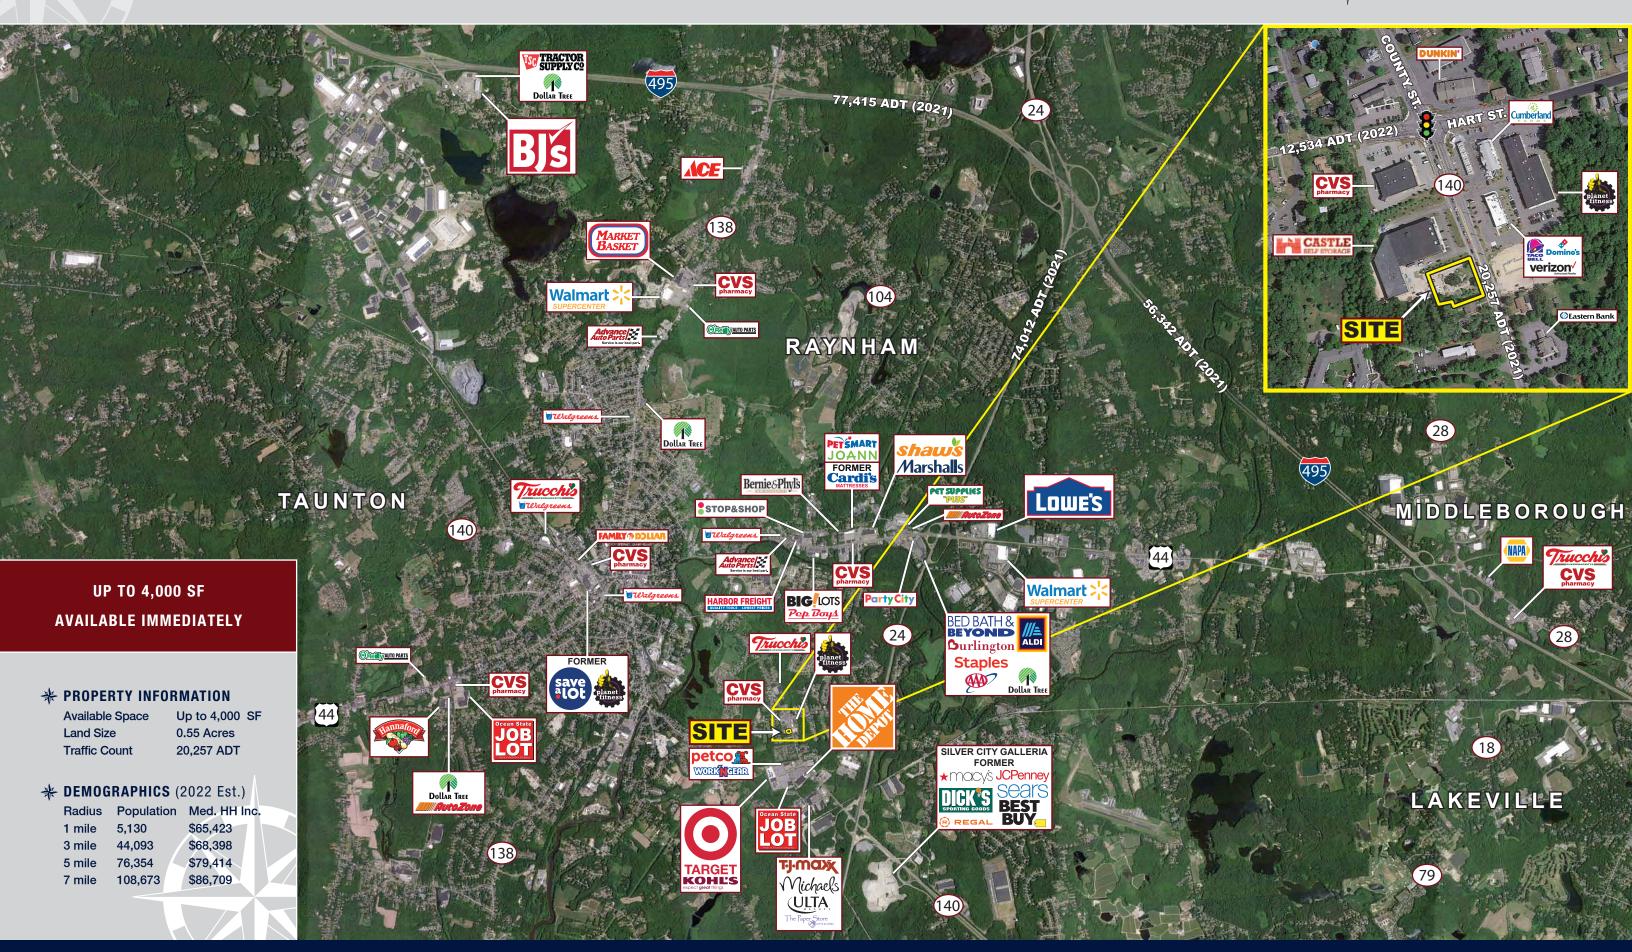

## **PROPERTY HIGHLIGHTS**

- » Ground Lease or Build-To-Suit Opportunity
- » Up to 4,000 +/-SF
- » Various Layouts Available
- » Zoned Highway Business District
- » Multiple Uses Allowed
- » Drive-Thru Available
- » Neighboring Retailers Include: CVS, Verizon, Taco Bell, Cumberland Farms, Planet Fitness, Burger King, Domino's and more

## **RETAIL DEVELOPMENT SITE**

721 County Street (Route 140), Taunton, Massachusetts

Retail Development Site - 721 County Street (Route 140), Taunton, Massachusetts

FOR MORE INFORMATION CONTACT:

Vin Albanese 781.849.9013 (Office) + 617.413.1193 (Cell) valbanese@easternretail.com