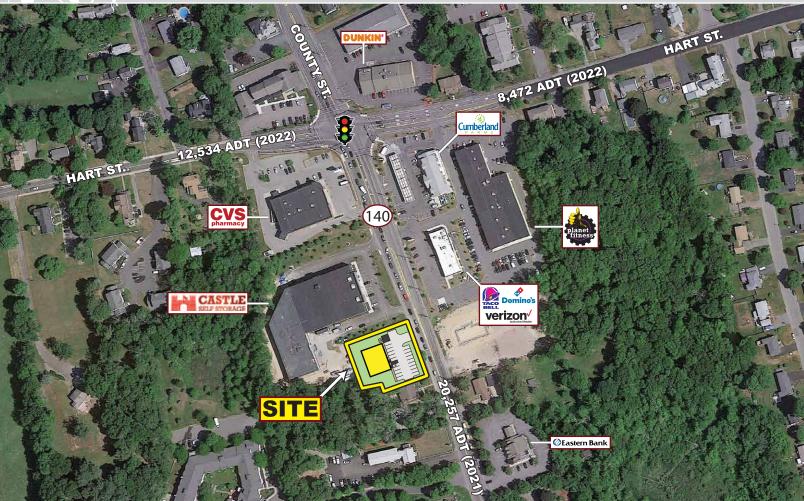

## **PROPERTY HIGHLIGHTS**

- » Ground Lease or Build-To-Suit Opportunity
- » Up to 4,000 +/-SF
- » Various Layouts Available
- » Zoned Highway Business District
- » Multiple Uses Allowed
- » Drive-Thru Available
- » Neighboring Retailers Include: CVS, Verizon, Taco Bell, Cumberland Farms, Planet Fitness, Burger King, Domino's and more

## **RETAIL DEVELOPMENT SITE**

721 County Street (Route 140), Taunton, Massachusetts

Retail Development Site - 721 County Street (Route 140), Taunton, Massachusetts

FOR MORE INFORMATION CONTACT:

Vin Albanese 781.849.9013 (Office) + 617.413.1193 (Cell) valbanese@easternretail.com