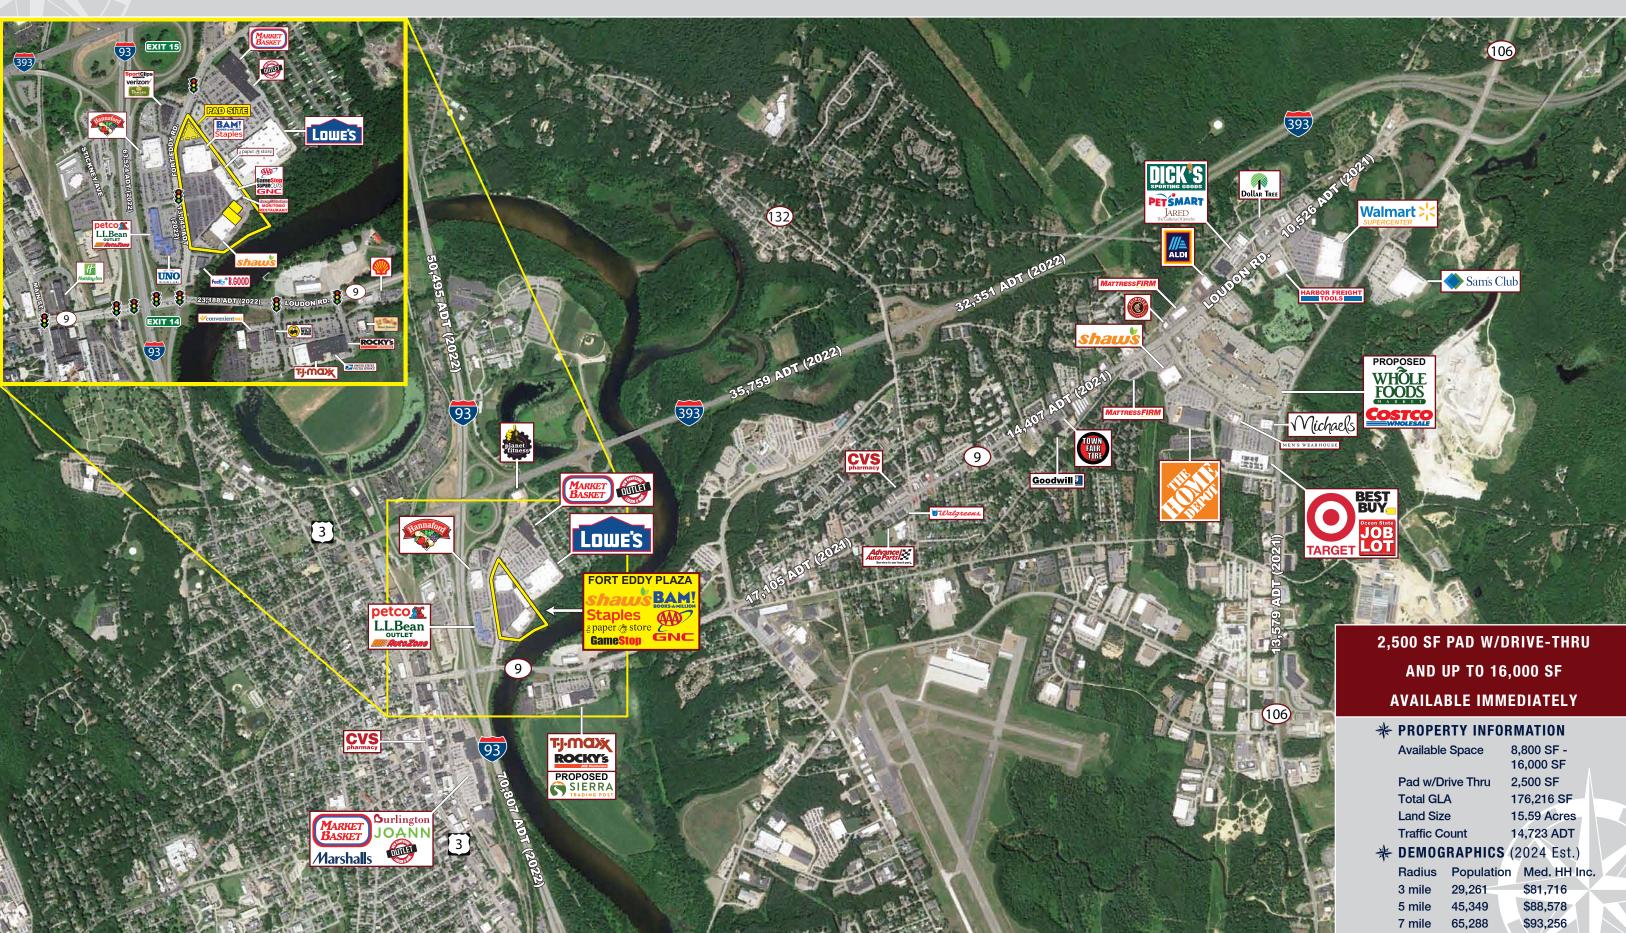

## FORT EDDY PLAZA

68 Fort Eddy Road, Concord, New Hampshire

- » High Profile Location
- » Large Parking Field
- » Full Traffic Signal
- » Excellent Visibility and Access