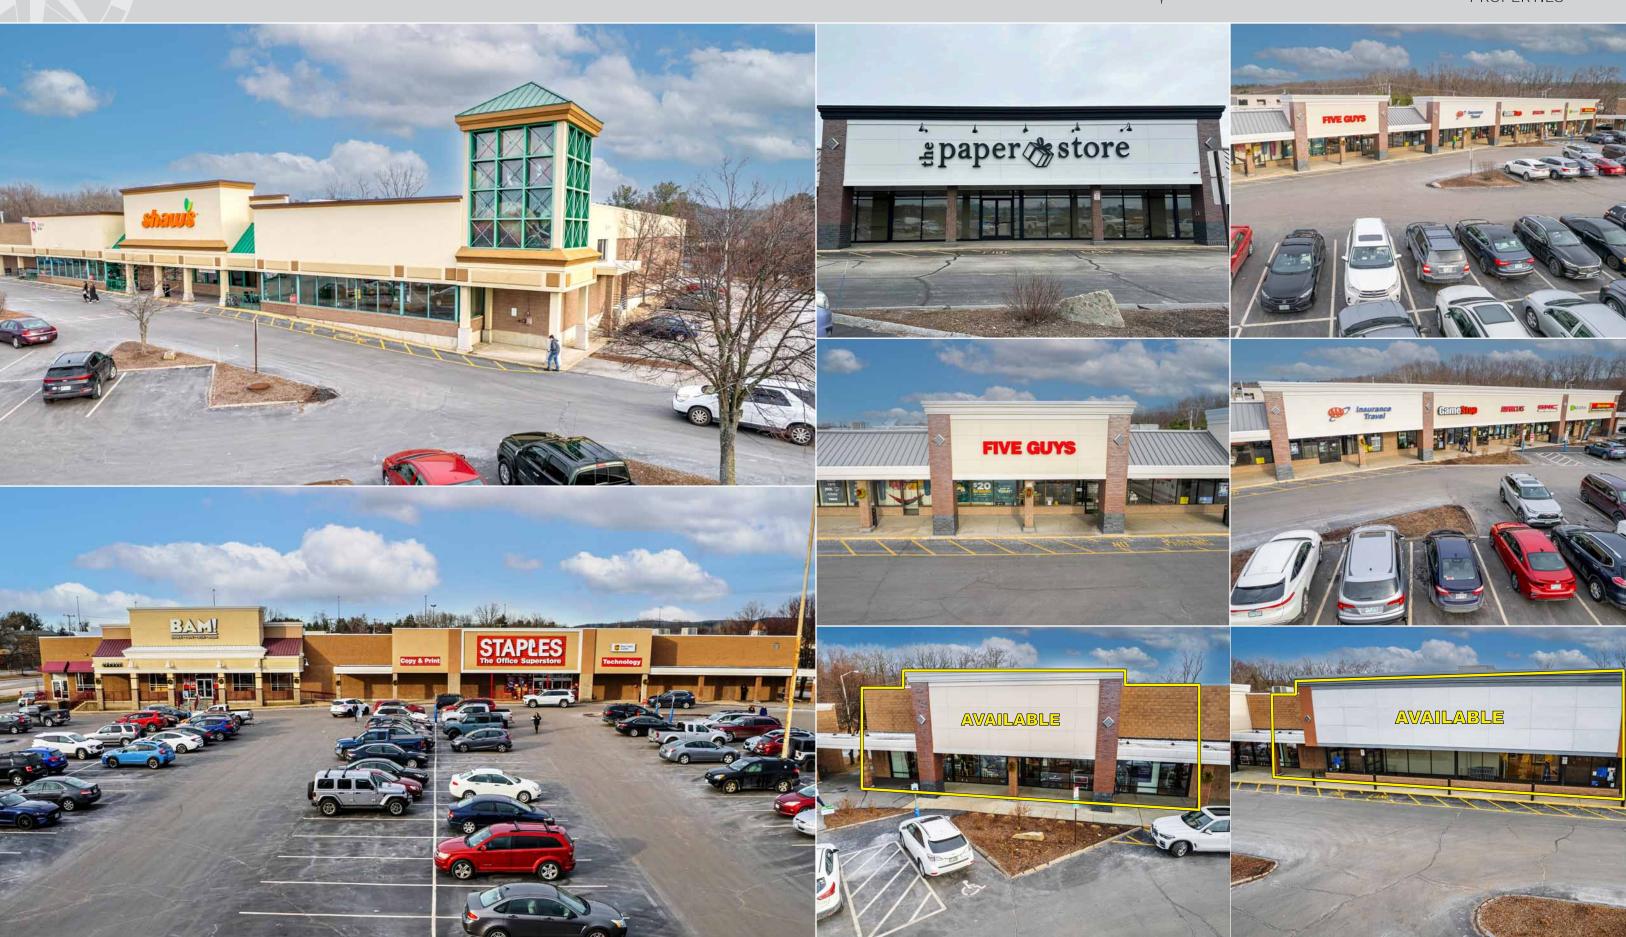

## FORT EDDY PLAZA

68 Fort Eddy Road, Concord, New Hampshire



- » High Profile Location
- » Large Parking Field
- » Full Traffic Signal
- » Excellent Visibility and Access



## **FORT EDDY PLAZA**

68 Fort Eddy Road, Concord, New Hampshire





## **FORT EDDY PLAZA**

68 Fort Eddy Road, Concord, New Hampshire







The information above has been obtained from sources believed reliable. While we do not doubt its accuracy, we have not verified it and make no guarantee, warranty or representation about it. It is your responsibility to independently confirm its accuracy and completeness. Any projections, opinions, assumptions or estimates used are for example only and do not represent the current or future performance of the property. The value of this transaction to you depends on tax and other factors, which should be evaluated by your tax and financial advisors. You and your advisors should conduct a careful, independent investigation of the property to determine to your satisfaction, the suitability of the property for your needs.