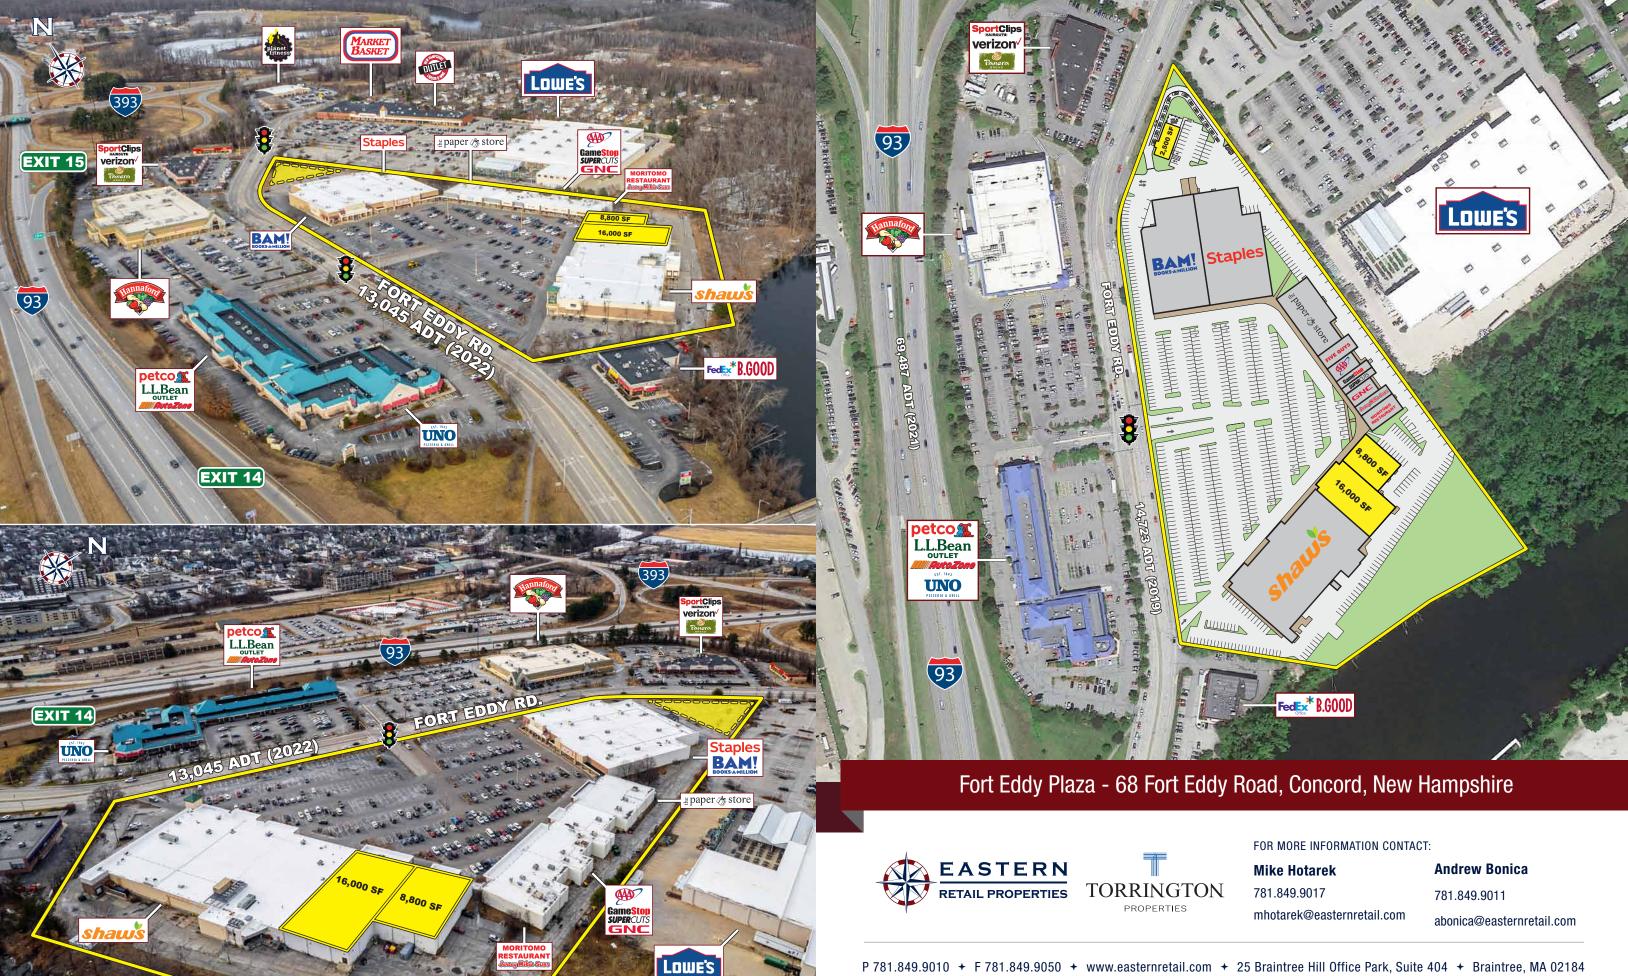

## **FORT EDDY PLAZA**

68 Fort Eddy Road, Concord, New Hampshire

The information above has been obtained from sources believed reliable. While we do not doubt its accuracy, we have not verified it and make no guarantee, warranty or representation about it. It is your responsibility to independently confirm its accuracy and completeness. Any projections, opinions, assumptions or estimates used are for example only and do not represent the current or future performance of the property. The value of this transaction to you depends on tax and other factors, which should be evaluated by your tax and financial advisors. You and your advisors should conduct a careful, independent investigation of the property to determine to your satisfaction, the suitability of the property for your needs.