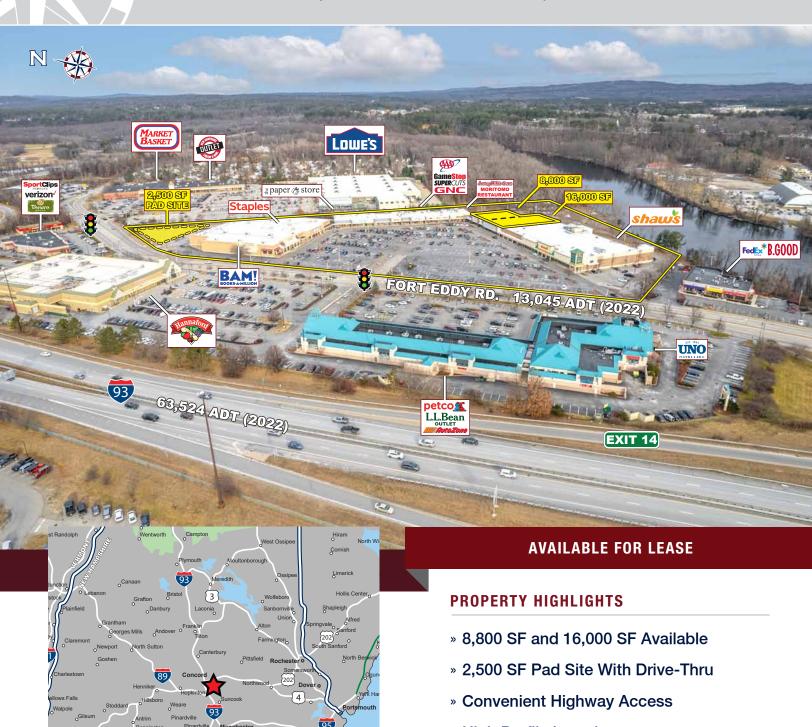

## FORT EDDY PLAZA

68 Fort Eddy Road, Concord, New Hampshire

- » High Profile Location
- » Large Parking Field
- » Full Traffic Signal
- » Excellent Visibility and Access