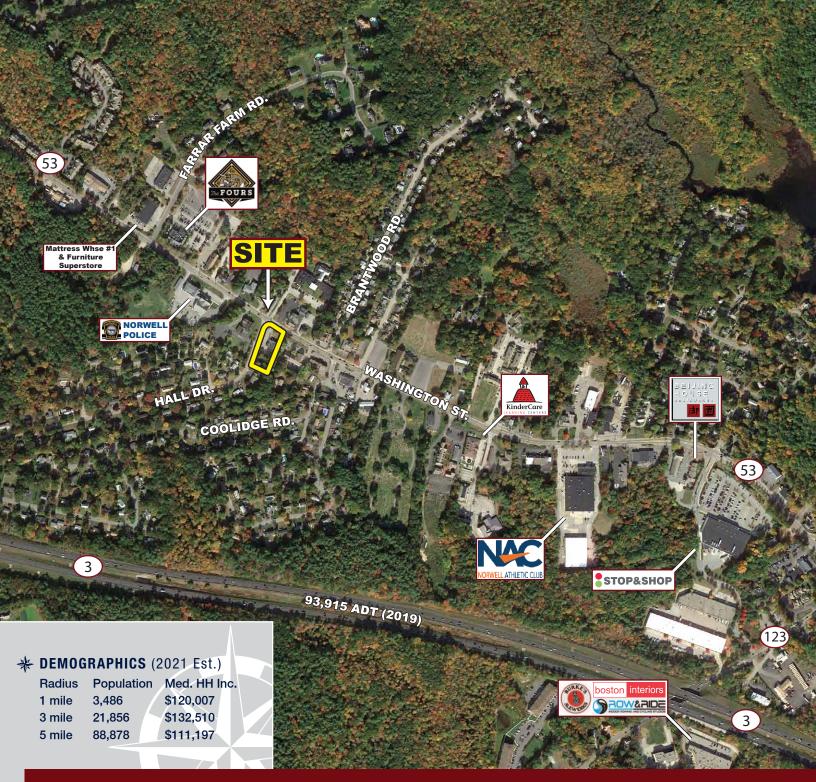

## **PROPERTY HIGHLIGHTS**

- » Owner/User Investment Opportunity
- » Long-Term Tenant in Place
- » Small Suite with Private Entrance Can Be Made Available for New Owner
- » High Traffic Location on Route 53
- » Excellent Visibility and Access
- » Gross SF: 7,378 SF
- » Finished Space: 5,400 SF
- » 0.86 Acre Lot
- » On Site Parking
- » Zoned Business B2 Multiple Uses Allowed