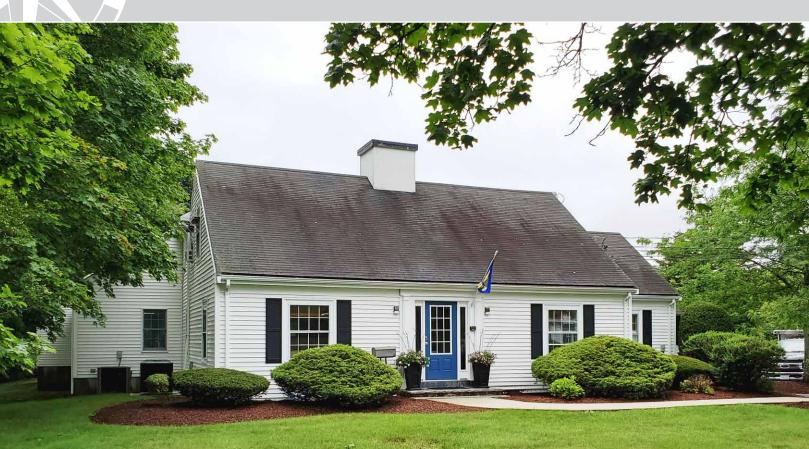

## **INVESTMENT OPPORTUNITY**

316 Washington Street (Route 53), Norwell, Massachusetts

**PROFESSIONAL OFFICE FOR SALE** 

## **PROPERTY HIGHLIGHTS**

- » Owner/User Investment Opportunity
- » Long-Term Tenant in Place
- » Small Suite with Private Entrance Can Be Made Available for New Owner
- » High Traffic Location on Route 53
- » Excellent Visibility and Access
- » Gross SF: 7,378 SF
- » Finished Space: 5,400 SF
- » 0.86 Acre Lot
- » On Site Parking
- » Zoned Business B2 Multiple Uses Allowed