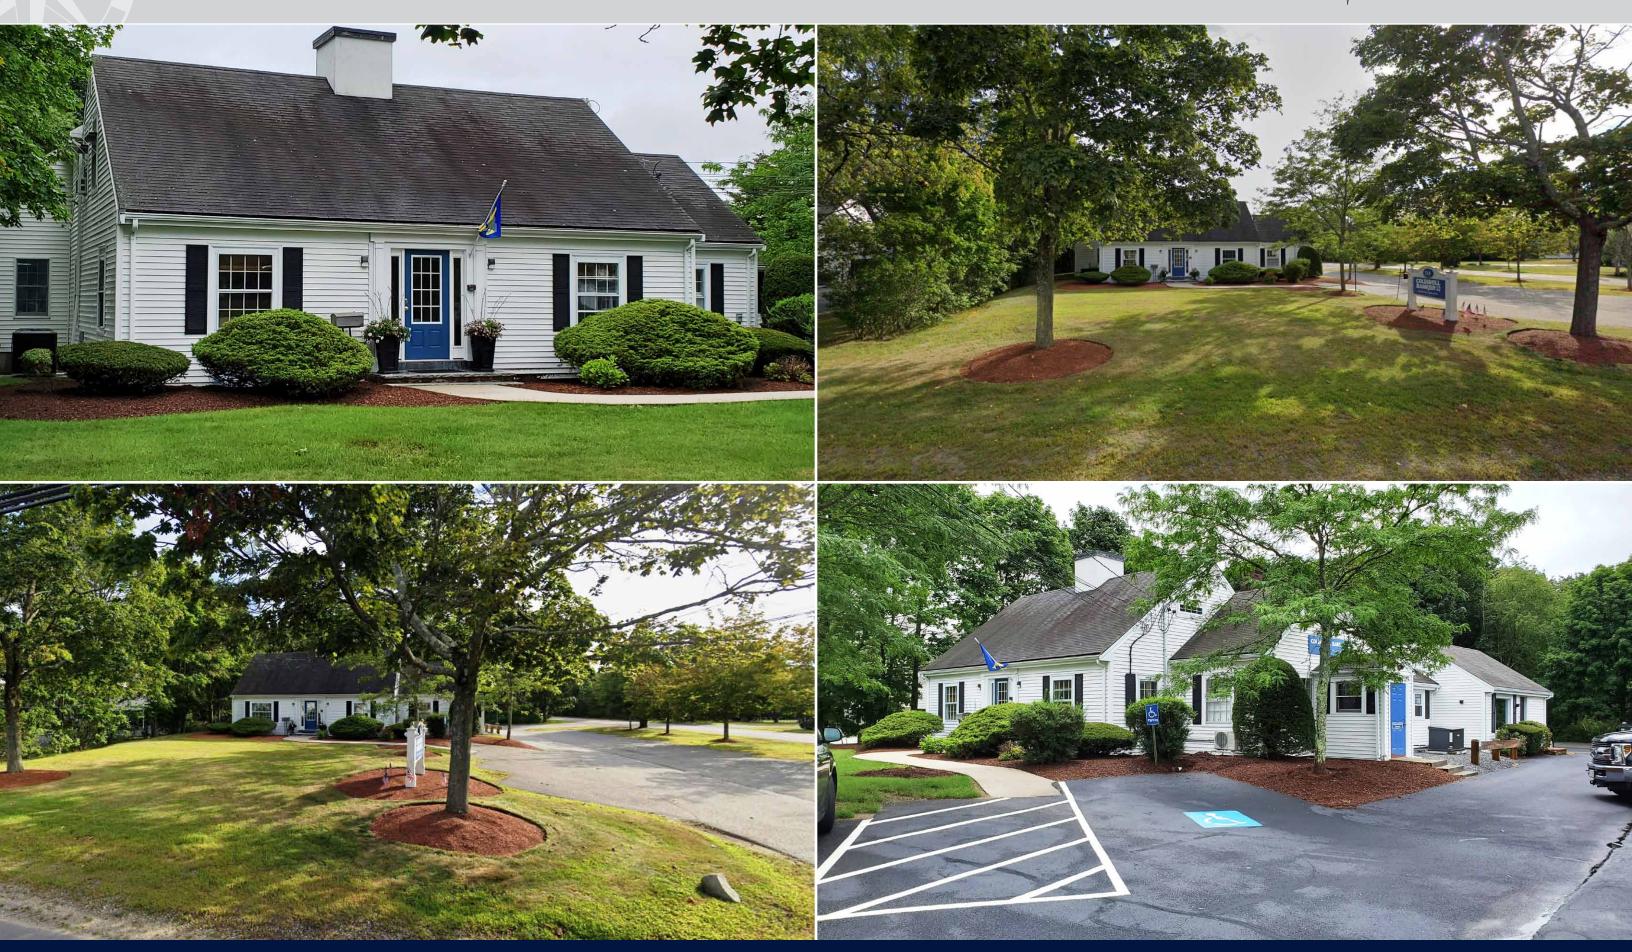

## **INVESTMENT OPPORTUNITY**

316 Washington Street (Route 53), Norwell, Massachusetts

**PROFESSIONAL OFFICE FOR SALE** 

## **PROPERTY HIGHLIGHTS**

- » Owner/User Investment Opportunity
- » Long-Term Tenant in Place
- » Small Suite with Private Entrance Can Be Made Available for New Owner
- » High Traffic Location on Route 53
- » Excellent Visibility and Access
- » Gross SF: 7,378 SF
- » Finished Space: 5,400 SF
- » 0.86 Acre Lot
- » On Site Parking
- » Zoned Business B2 Multiple Uses Allowed