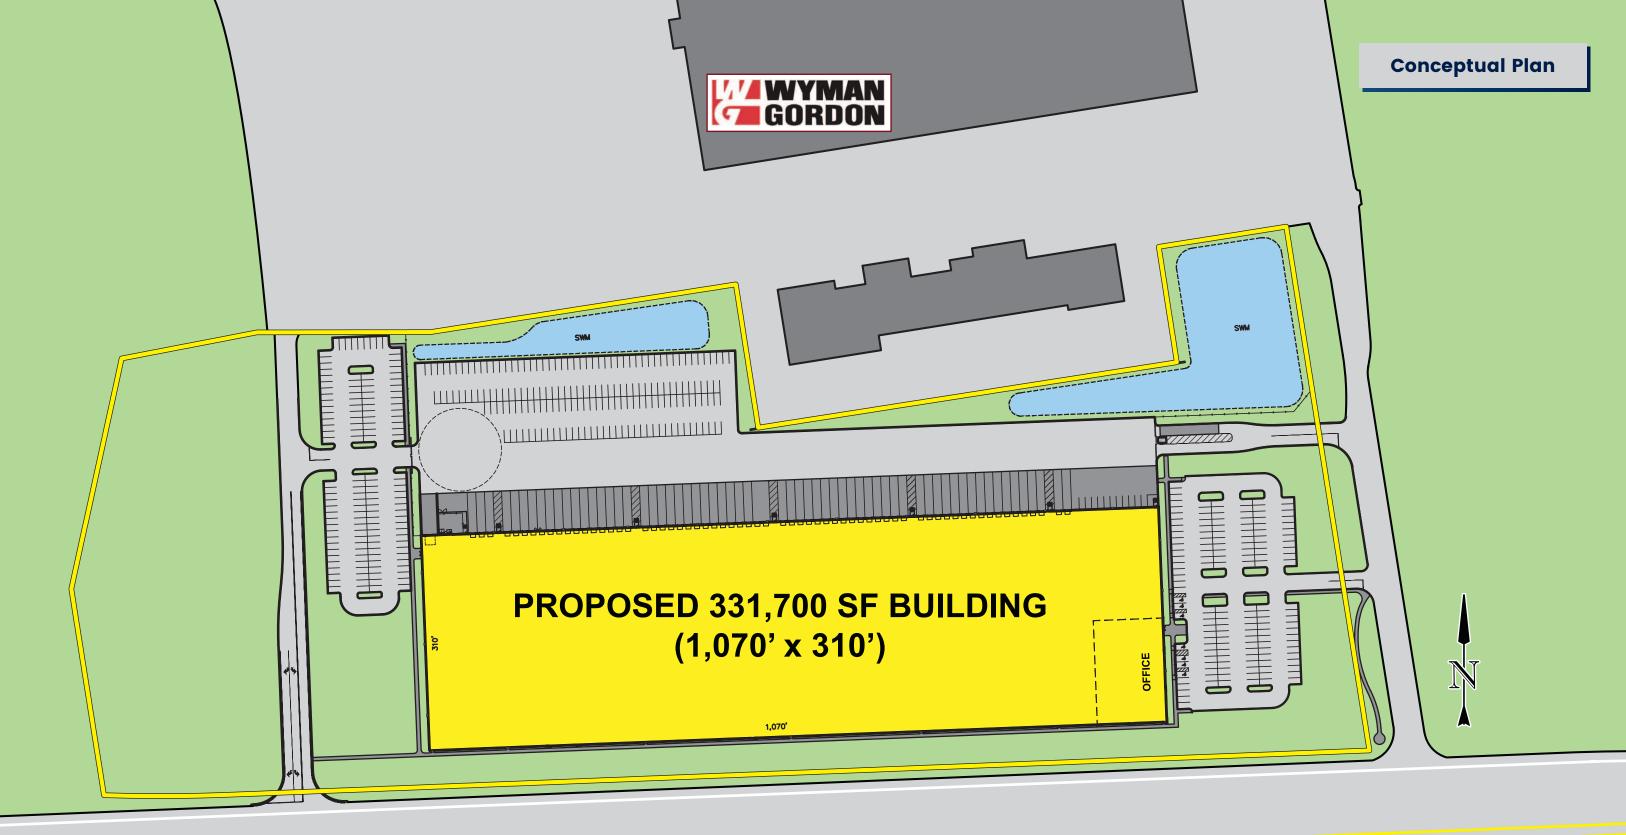

For Custom Built Solutions

- Building: 1,070' x 310'
- Office Space: Class A
- Lighting: LED Fixtures
- <u>Clear Height:</u>
  Build-to-Suit
- Fire Protection: ESFR
- Zoning: Industrial/Light Industrial
- <u>Serviced By:</u> National Grid

Priority Development Overlay District

- Ground Lease or Build-to-Suit
- 26.2 Acres / Up to 331,700 SF
- 0.5 Miles to I-90 @ Exit 11
- Multiple Uses Allowed
- 50 Mile Population 7.56 Million
- I-91 54 Miles / 51 Minutes
- I-84 20 Miles / 19 Minutes
- I-495 14 Miles / 12 Minutes