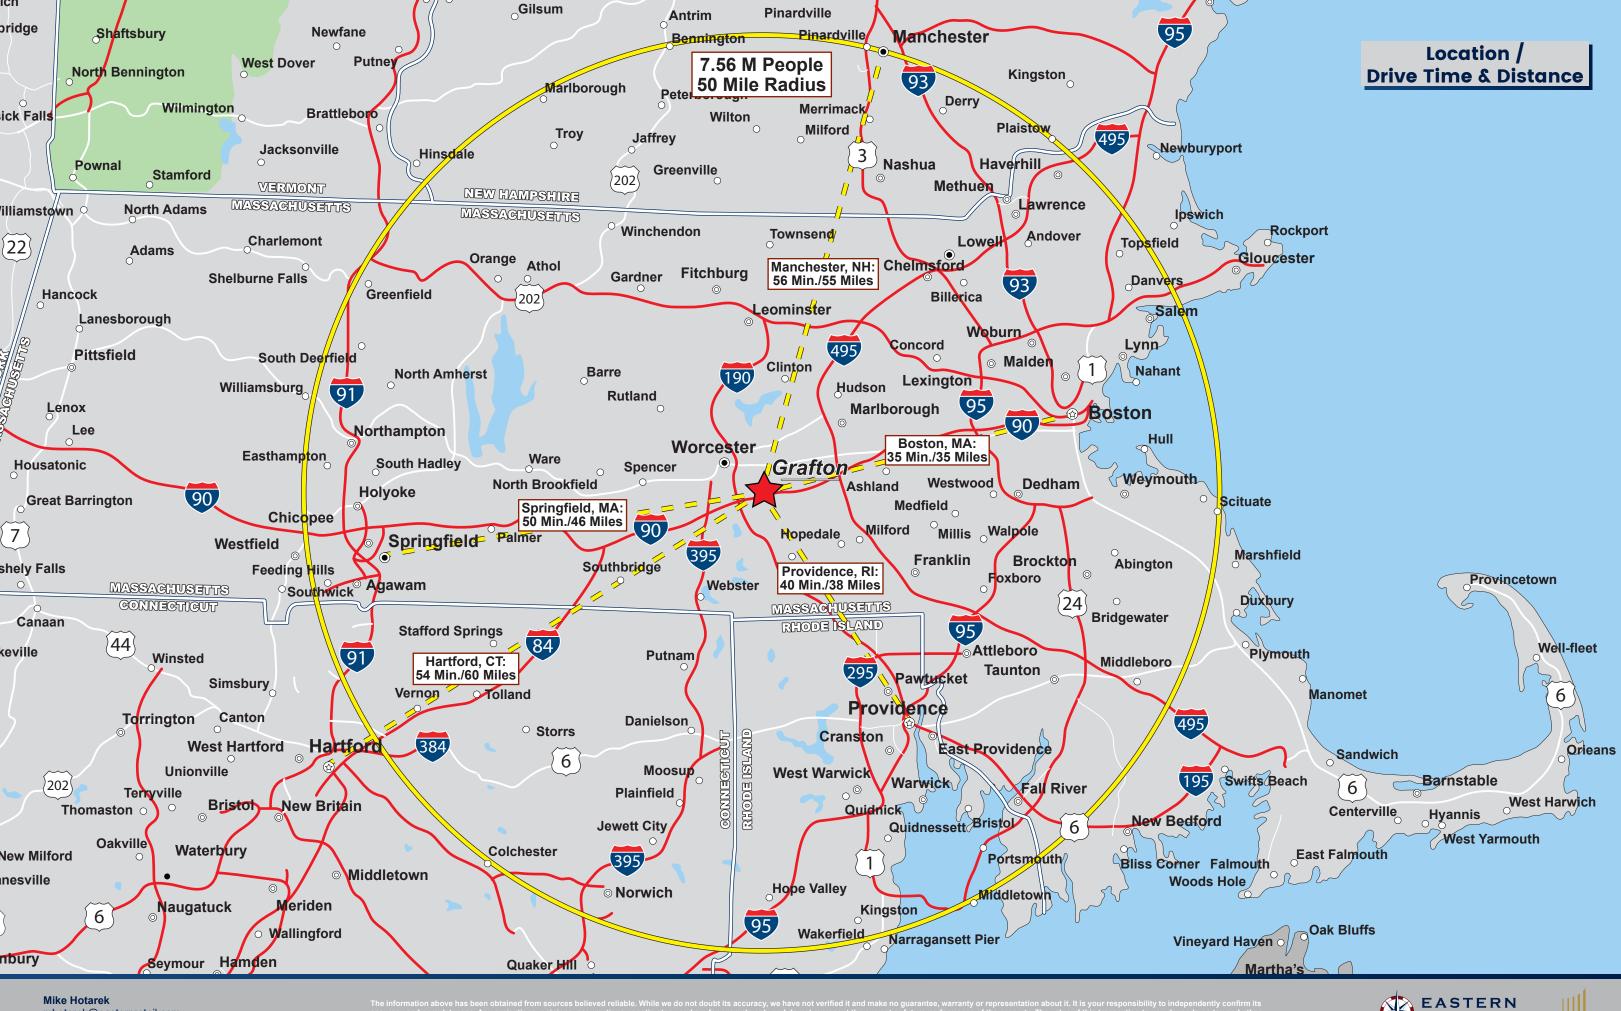

Priority Development Overlay District

- Ground Lease or Build-to-Suit
- 26.2 Acres / Up to 331,700 SF
- 0.5 Miles to I-90 @ Exit 11
- Multiple Uses Allowed
- 50 Mile Population 7.56 Million
- I-91 54 Miles / 51 Minutes
- I-84 20 Miles / 19 Minutes
- I-495 14 Miles / 12 Minutes