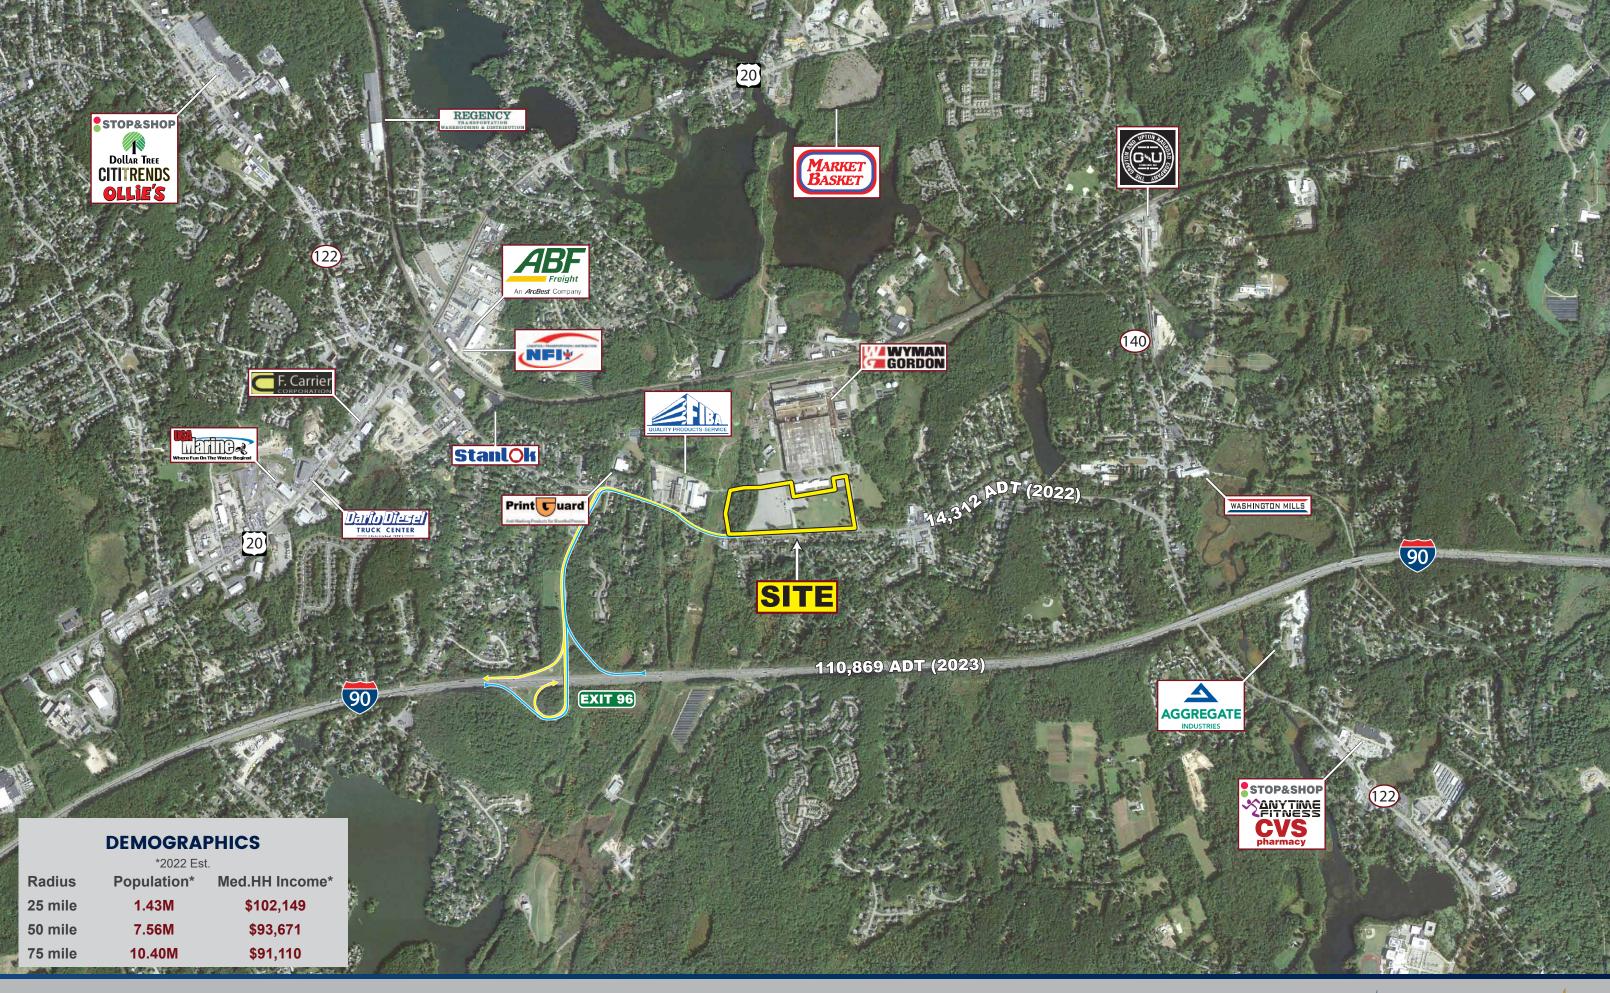

Priority Development Overlay District

- Ground Lease or Build-to-Suit
- 26.2 Acres / Up to 331,700 SF
- 0.5 Miles to I-90 @ Exit 11
- Multiple Uses Allowed
- 50 Mile Population 7.56 Million
- I-91 54 Miles / 51 Minutes
- I-84 20 Miles / 19 Minutes
- I-495 14 Miles / 12 Minutes

mhotarek@easternretail.com Direct: 781-849-9017

WORCESTER STREET

14,312 ADT (2022)

Mike Hotarek mhotarek@easternretail.com Direct: 781-849-9017

The information above has been obtained from sources believed reliable. While we do not doubt its accuracy, we have not verified it and make no guarantee, warranty or representation about it. It is your responsibility to independently confirm it accuracy and completeness. Any projections, opinions, assumptions or estimates used are for example only and do not represent the current or future performance of the property. The value of this transaction to you depends on tax and othe factors, which should be evaluated by your tax and financial advisors. You and your advisors should conduct a careful, independent investigation of the property to determine to your satisfaction, the suitability of the property for your needs.