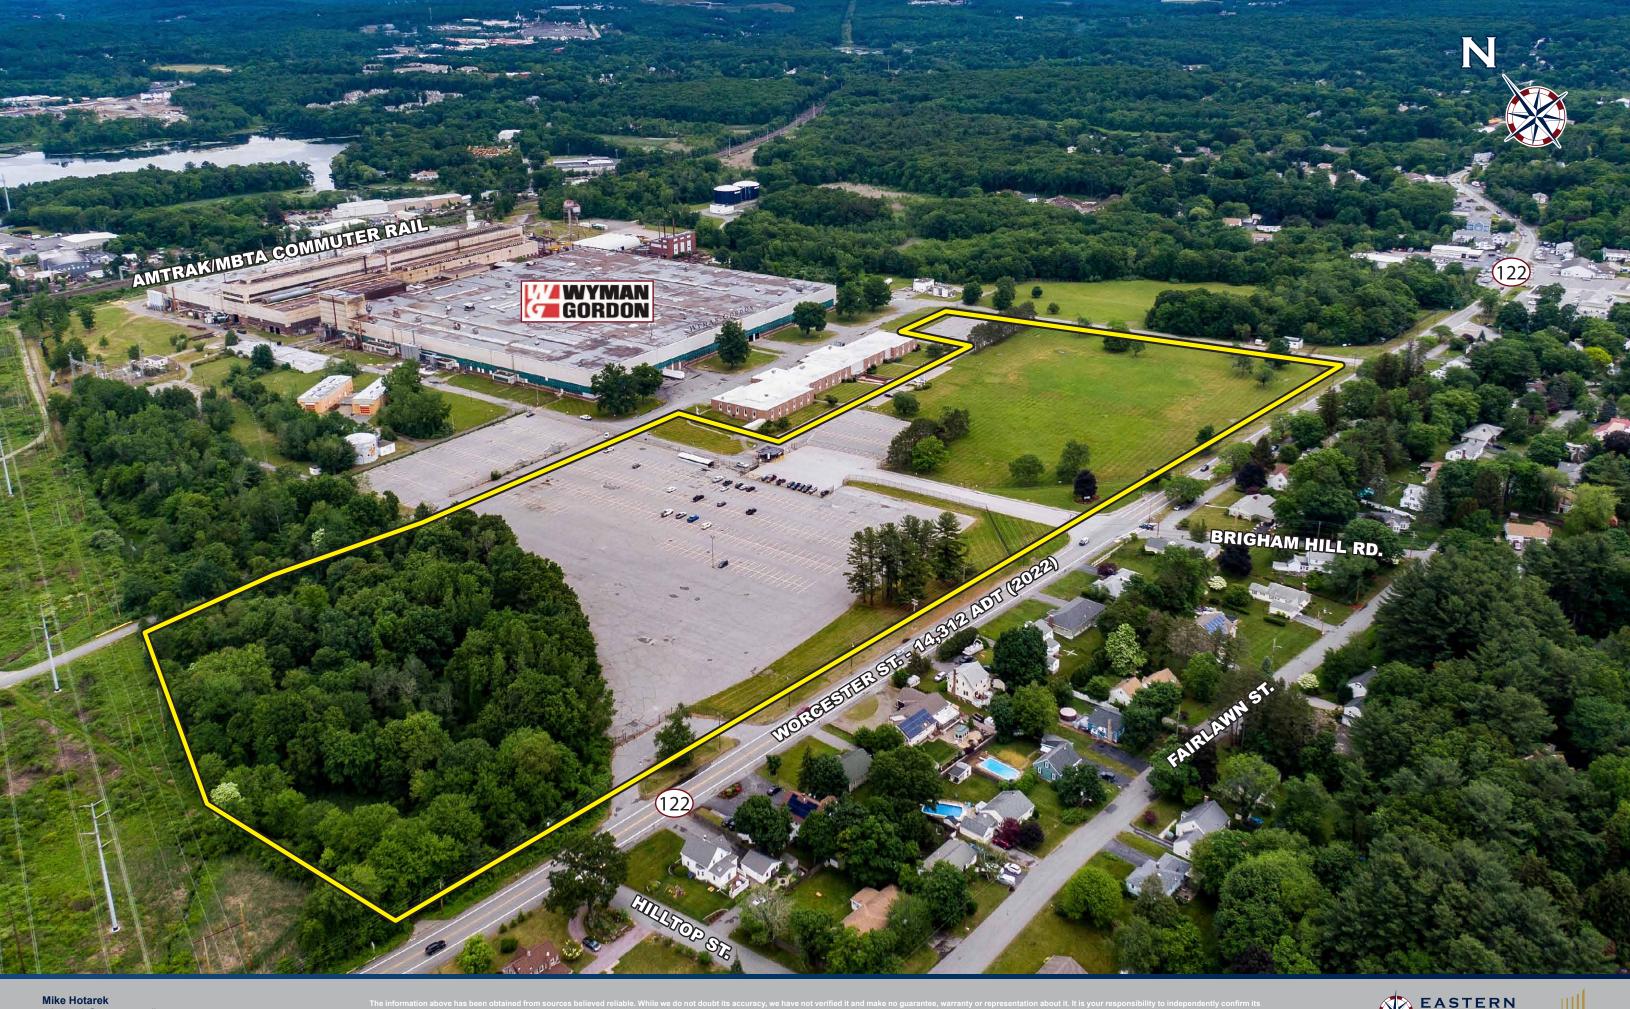

Priority Development Overlay District

- Ground Lease or Build-to-Suit
- 26.2 Acres / Up to 331,700 SF
- 0.5 Miles to I-90 @ Exit 11
- Multiple Uses Allowed
- 50 Mile Population 7.56 Million
- I-91 54 Miles / 51 Minutes
- I-84 20 Miles / 19 Minutes
- I-495 14 Miles / 12 Minutes

mhotarek@easternretail.com Direct: 781-849-9017

WORCESTER STREET

14,312 ADT (2022)

Mike Hotarek mhotarek@easternretail.com Direct: 781-849-9017

The information above has been obtained from sources believed reliable. While we do not doubt its accuracy, we have not verified it and make no guarantee, warranty or representation about it. It is your responsibility to independently confirm it accuracy and completeness. Any projections, opinions, assumptions or estimates used are for example only and do not represent the current or future performance of the property. The value of this transaction to you depends on tax and othe factors, which should be evaluated by your tax and financial advisors. You and your advisors should conduct a careful, independent investigation of the property to determine to your satisfaction, the suitability of the property for your needs.