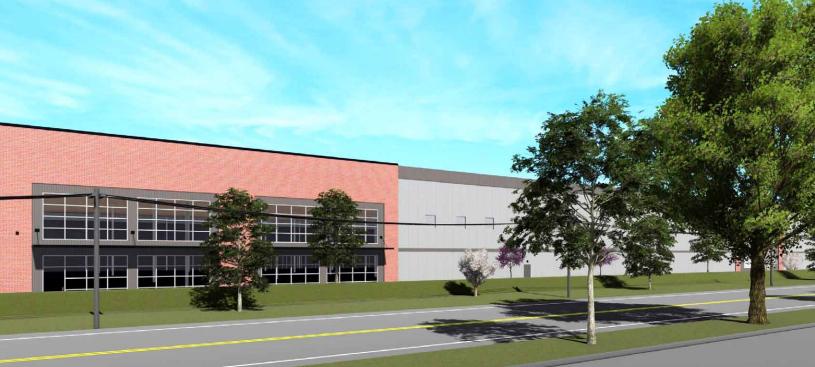

# **Grafton Data Center**

244 Worcester Street • Grafton, MA 01536

### FULLY PERMITTED AND APPROVED

- **IDEAL FOR:** 
  - » Wholesale Data Center
  - » Powered Shell
  - » Colocation Solutions
  - » Server Hosting Managed Hosting
  - » Cloud Computing
- <u>Available:</u>
  - Up to 331,700 SF

For Custom Built Solutions

- Building: 1,070' x 310'
- Office Space: Class A
- Lighting: LED Fixtures
- <u>Clear Height:</u>
  Build-to-Suit
- Fire Protection: ESFR
- Zoning: Industrial/Light Industrial
- <u>Serviced By:</u> National Grid