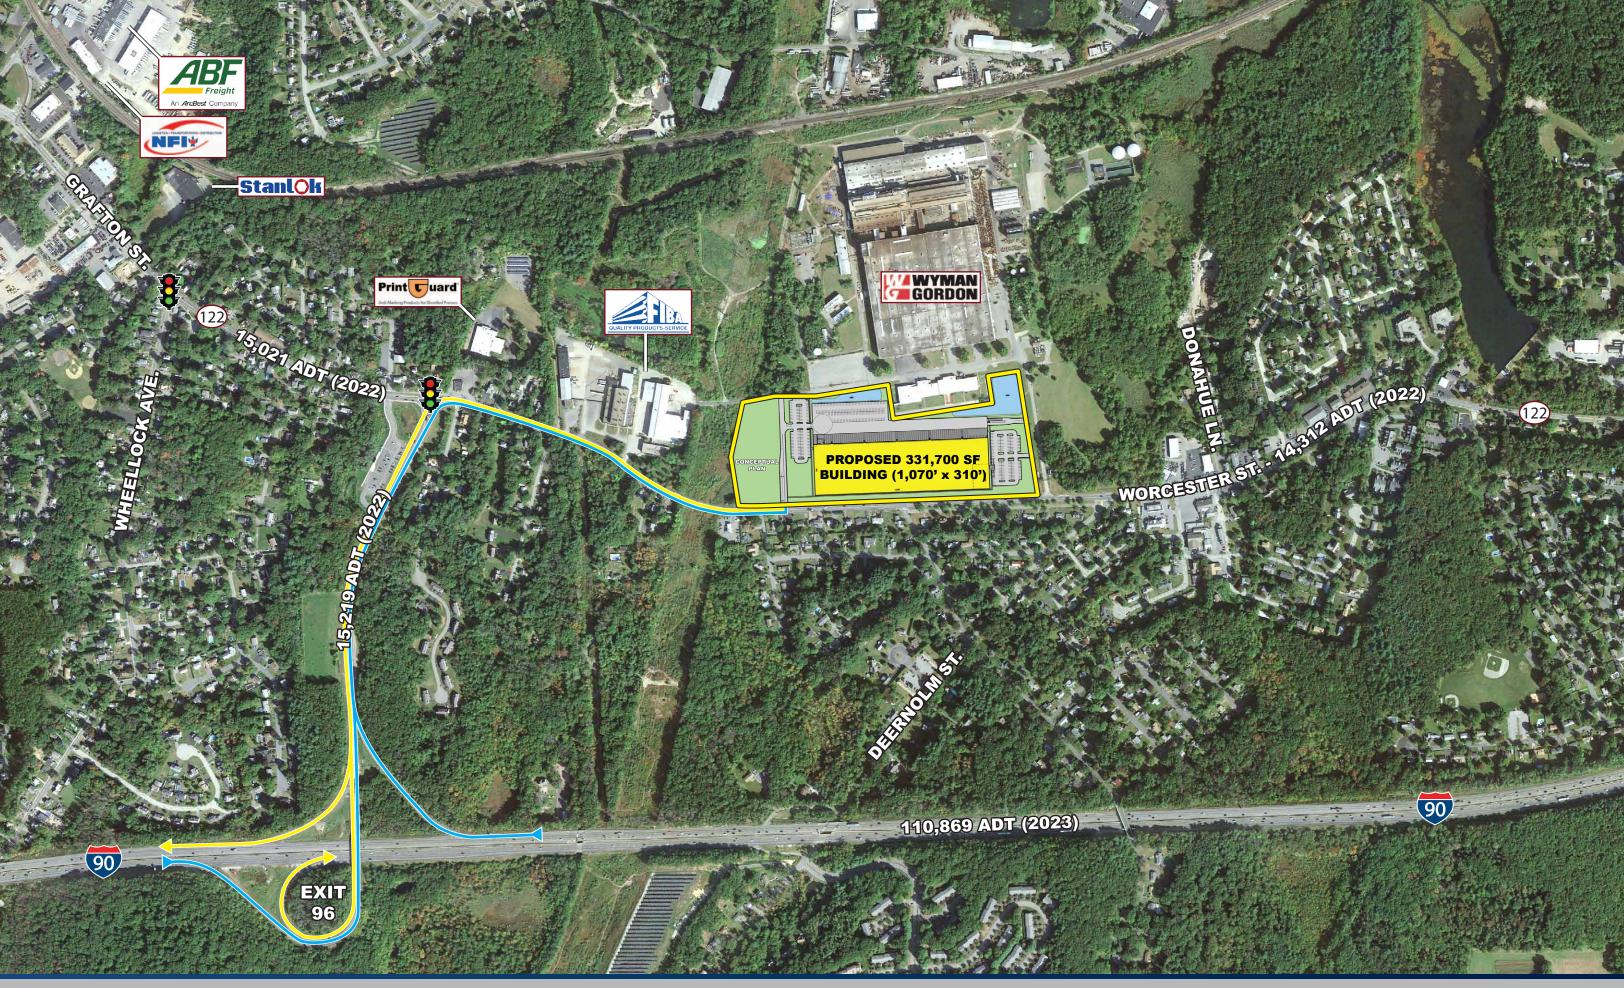

Priority Development Overlay District

- Ground Lease or Build-to-Suit
- 26.2 Acres / Up to 331,700 SF
- 0.5 Miles to I-90 @ Exit 11
- Multiple Uses Allowed
- 50 Mile Population 7.56 Million
- I-91 54 Miles / 51 Minutes
- I-84 20 Miles / 19 Minutes
- I-495 14 Miles / 12 Minutes

mhotarek@easternretail.com Direct: 781-849-9017

WORCESTER STREET

14,312 ADT (2022)

Mike Hotarek mhotarek@easternretail.com Direct: 781-849-9017

The information above has been obtained from sources believed reliable. While we do not doubt its accuracy, we have not verified it and make no guarantee, warranty or representation about it. It is your responsibility to independently confirm it accuracy and completeness. Any projections, opinions, assumptions or estimates used are for example only and do not represent the current or future performance of the property. The value of this transaction to you depends on tax and othe factors, which should be evaluated by your tax and financial advisors. You and your advisors should conduct a careful, independent investigation of the property to determine to your satisfaction, the suitability of the property for your needs.