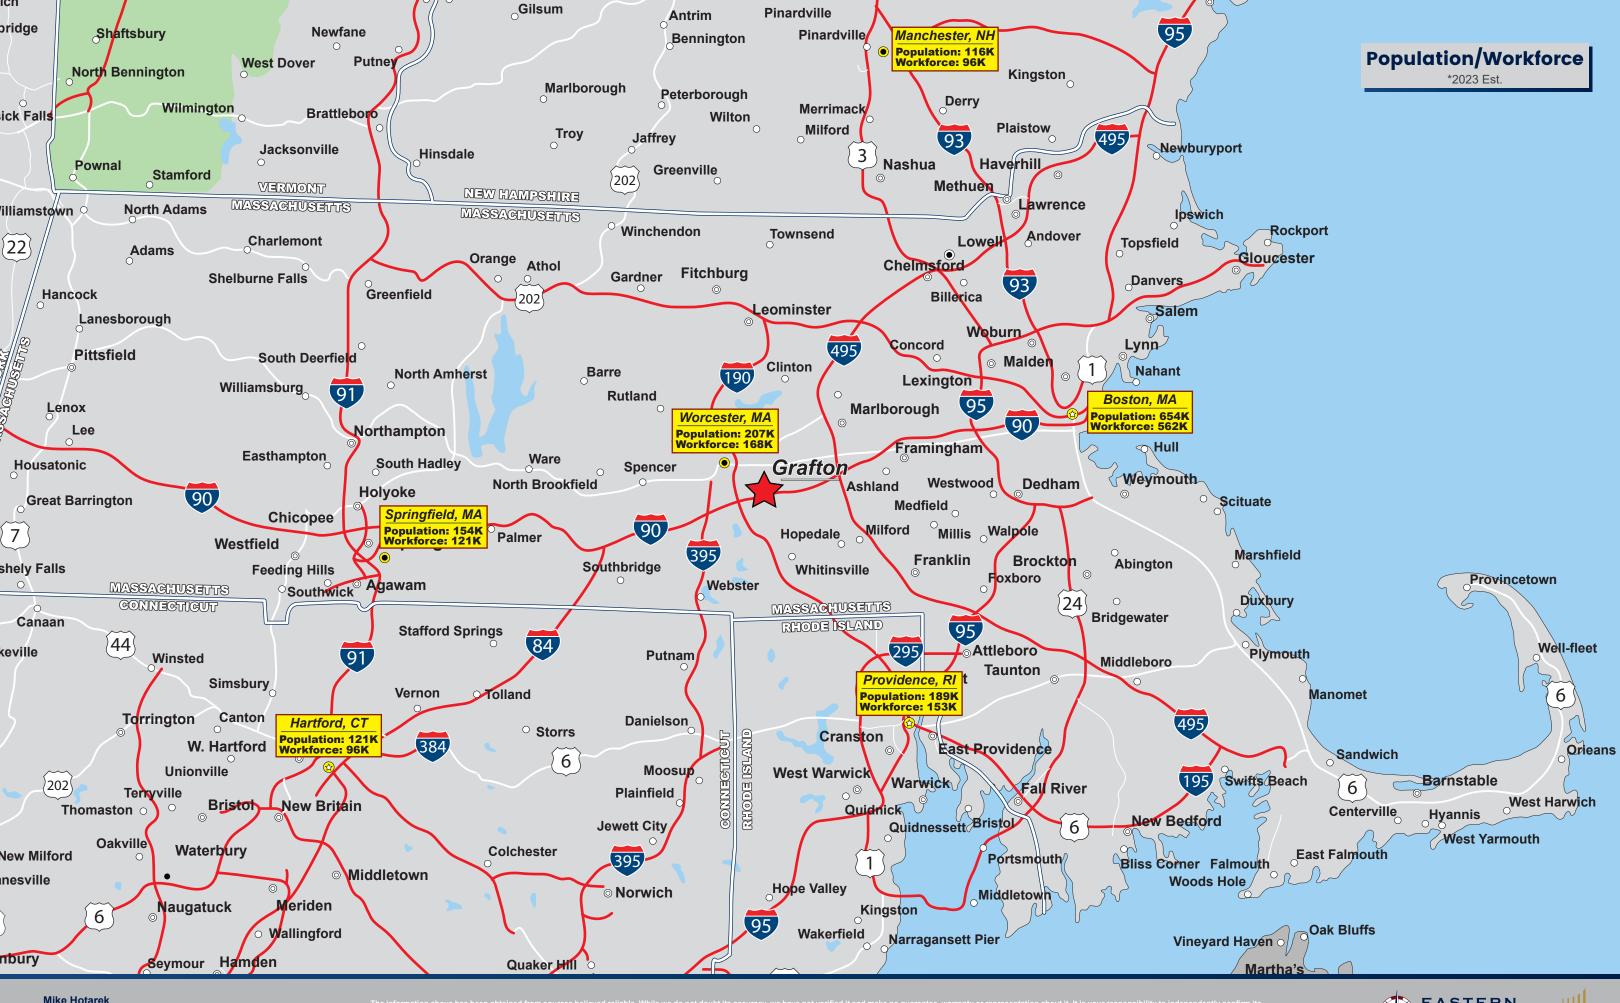

Priority Development Overlay District

- Ground Lease or Build-to-Suit
- 26.2 Acres / Up to 331,700 SF
- 0.5 Miles to I-90 @ Exit 11
- Multiple Uses Allowed
- 50 Mile Population 7.56 Million
- I-91 54 Miles / 51 Minutes
- I-84 20 Miles / 19 Minutes
- I-495 14 Miles / 12 Minutes