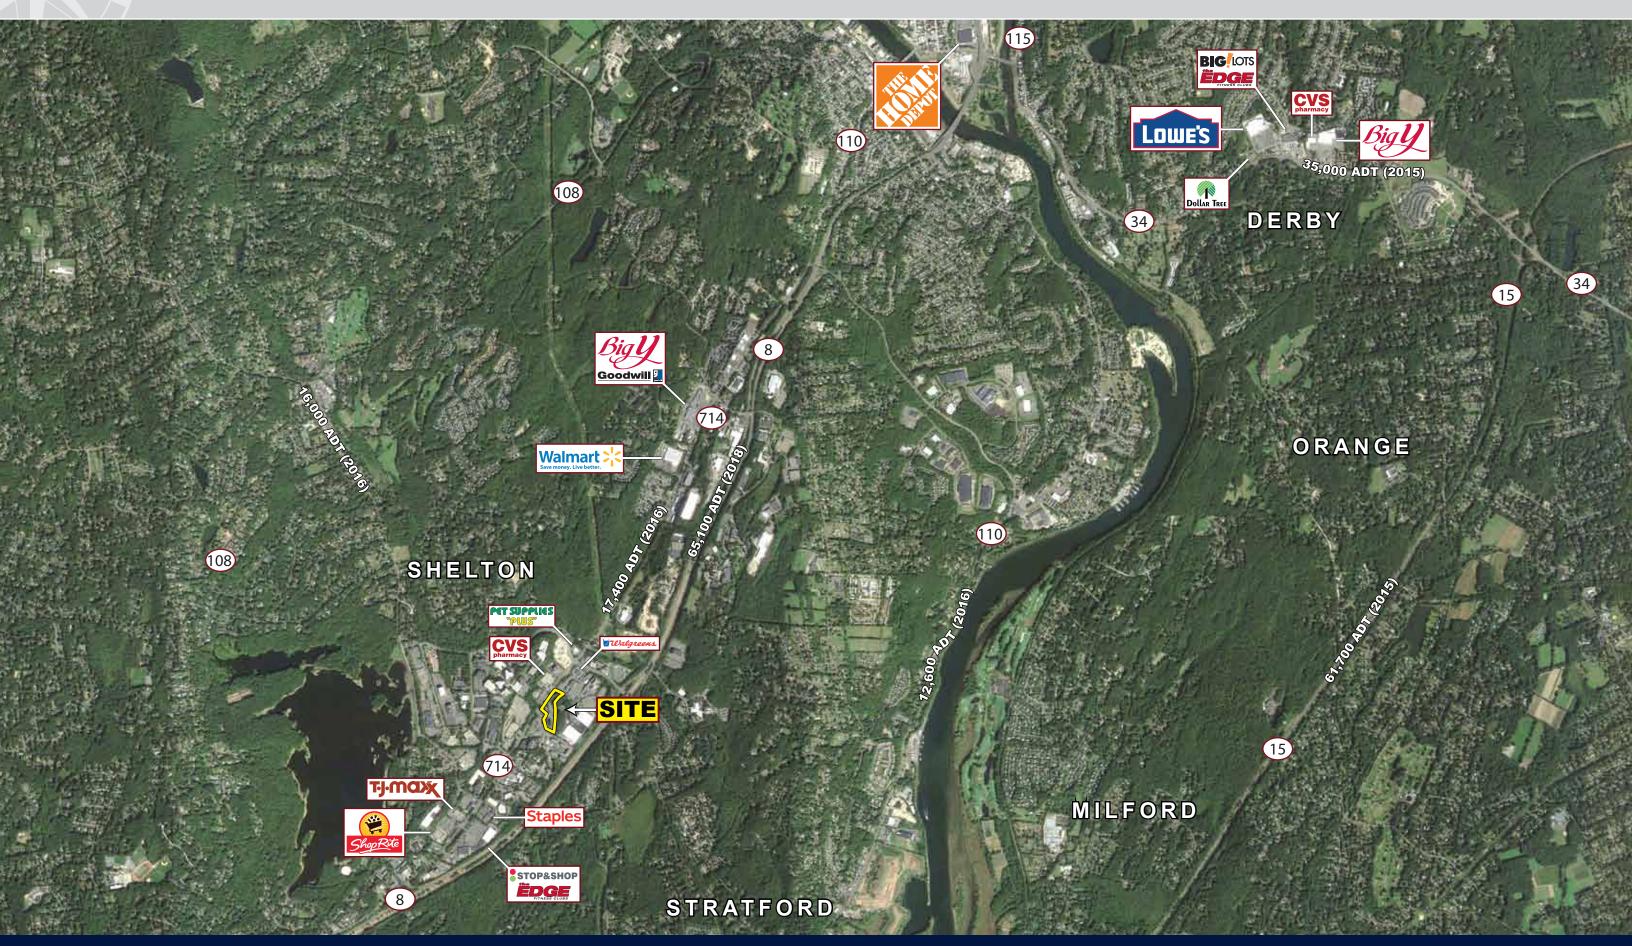

## RESTAURANT PAD OPPORTUNITIES

710 Bridgeport Ave. (Rt. 714), Shelton, Connecticut

» Densely Populated Trade Area

» Pylon Signage Available

# RESTAURANT PAD OPPORTUNITIES

710 Bridgeport Ave. (Rt. 714), Shelton, Connecticut

#### **☀** PROPERTY INFORMATION

4,000 +/- SF **Available Space** 

8,000 +/- SF

Drive-Thru Yes

**Traffic Count** 17,600 ADT