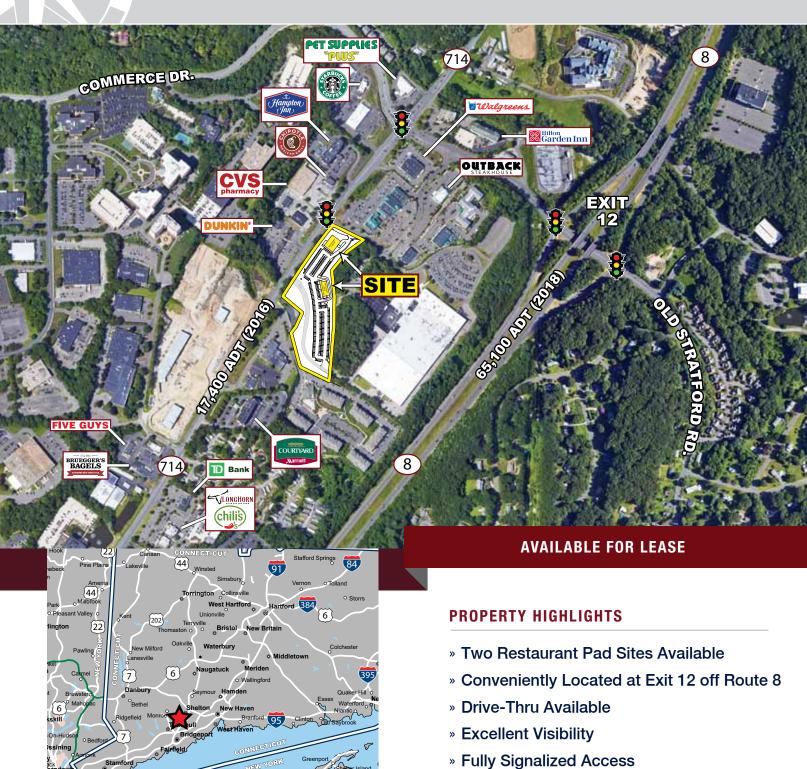

## RESTAURANT PAD OPPORTUNITIES

710 Bridgeport Ave. (Rt. 714), Shelton, Connecticut

» Densely Populated Trade Area

» Pylon Signage Available

# RESTAURANT PAD OPPORTUNITIES

710 Bridgeport Ave. (Rt. 714), Shelton, Connecticut

#### **☀** PROPERTY INFORMATION

4,000 +/- SF **Available Space** 

8,000 +/- SF

Drive-Thru Yes

**Traffic Count** 17,600 ADT