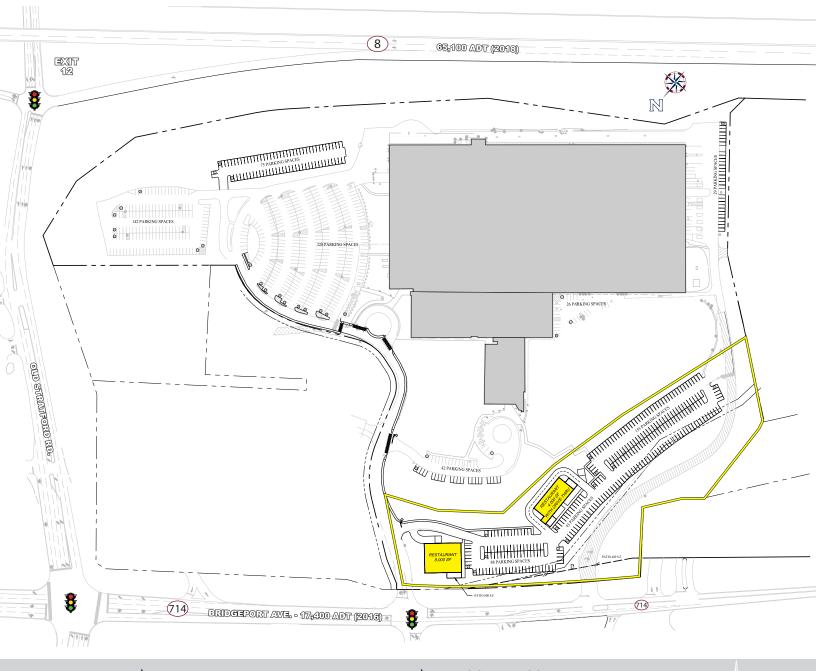

## RESTAURANT PAD OPPORTUNITIES

710 Bridgeport Ave. (Rt. 714), Shelton, Connecticut

» Densely Populated Trade Area

» Pylon Signage Available

# RESTAURANT PAD OPPORTUNITIES

710 Bridgeport Ave. (Rt. 714), Shelton, Connecticut

#### **☀** PROPERTY INFORMATION

4,000 +/- SF **Available Space** 

8,000 +/- SF

Drive-Thru Yes

**Traffic Count** 17,600 ADT