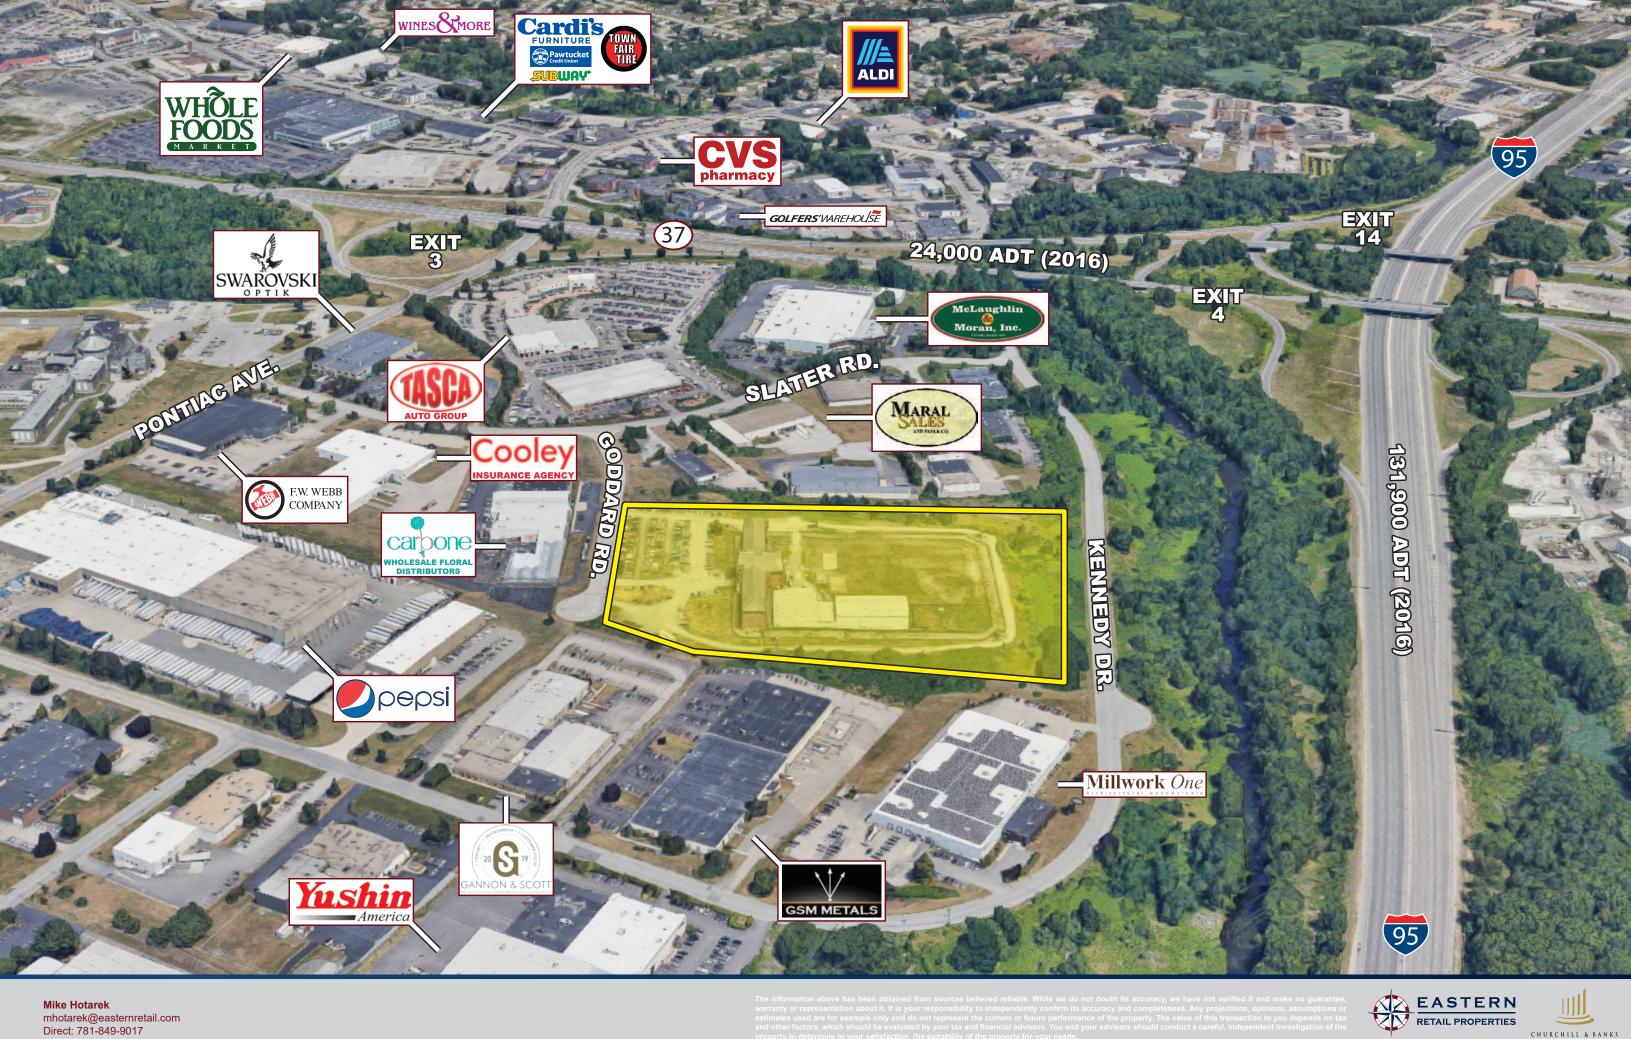

## LOGISTICS/WAREHOUSE OPPORTUNITY

20 Goddard Rd, Cranston, Rhode Island 02920

- Master Plan Approved
- For Sale or Build-to-Suit
- 16.74 Acres / Up to 210,000 SF
- 1 Mile to I-95 @ Exit 14
- Zoned Industrial M-1 District
- High Barrier to Entry Market
- Multiple Uses Allowed
- 10 Mile Population 656,765
- I-95 1 Mile / 3 Minutes
- I-295 3 Miles / 6 Minutes
- I-195 7 Miles / 12 Minutes
- I-495 28 Miles / 34 Minutes
- Highway Visibility