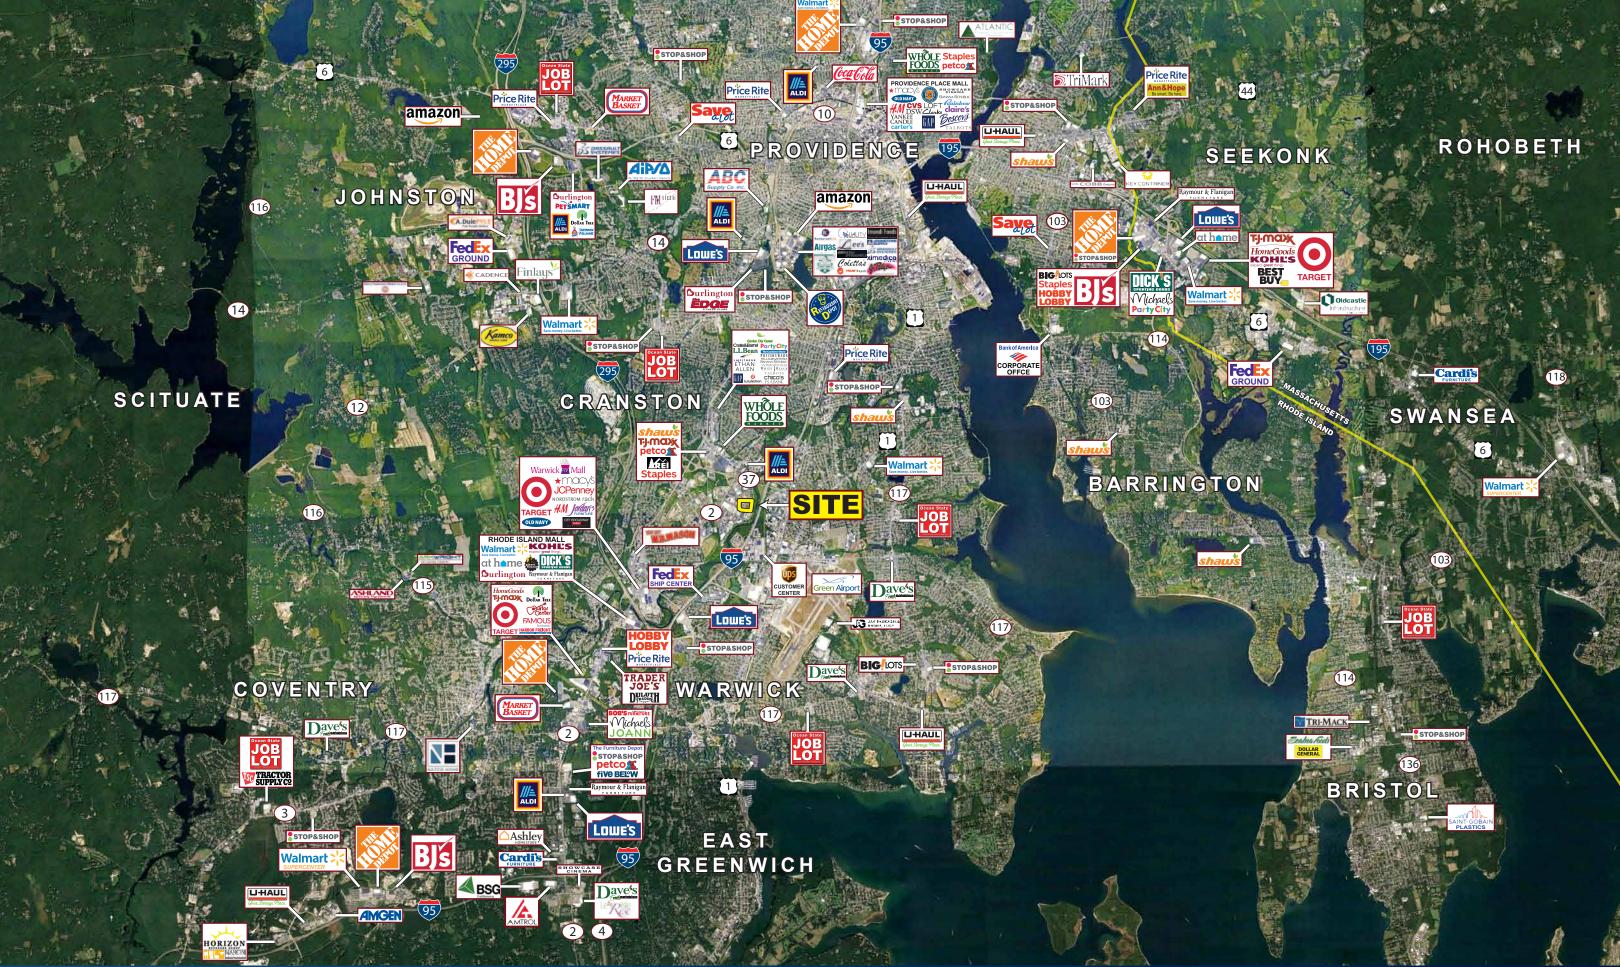

## LOGISTICS/WAREHOUSE OPPORTUNITY

20 Goddard Rd, Cranston, Rhode Island 02920

- Master Plan Approved
- For Sale or Build-to-Suit
- 16.74 Acres / Up to 210,000 SF
- 1 Mile to I-95 @ Exit 14
- Zoned Industrial M-1 District
- High Barrier to Entry Market
- Multiple Uses Allowed
- 10 Mile Population 656,765
- I-95 1 Mile / 3 Minutes
- I-295 3 Miles / 6 Minutes
- I-195 7 Miles / 12 Minutes
- I-495 28 Miles / 34 Minutes
- Highway Visibility