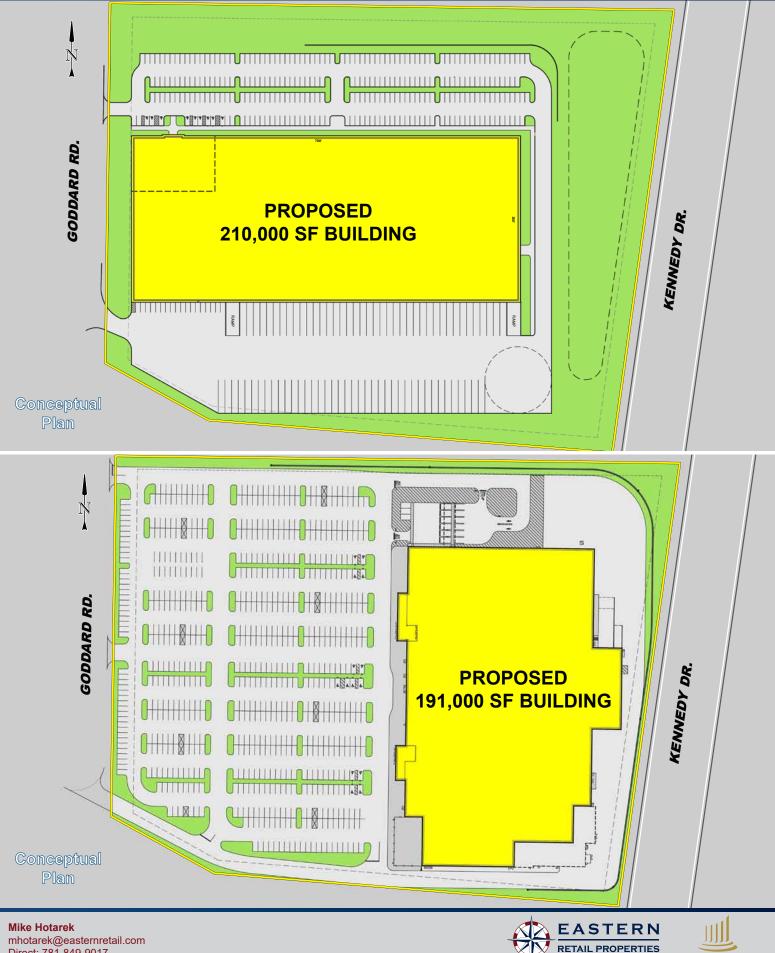

## LOGISTICS/WAREHOUSE OPPORTUNITY

20 Goddard Rd, Cranston, Rhode Island 02920

- Master Plan Approved
- For Sale or Build-to-Suit
- 16.74 Acres / Up to 210,000 SF
- 1 Mile to I-95 @ Exit 14
- Zoned Industrial M-1 District
- High Barrier to Entry Market
- Multiple Uses Allowed
- 10 Mile Population 656,765
- I-95 1 Mile / 3 Minutes
- I-295 3 Miles / 6 Minutes
- I-195 7 Miles / 12 Minutes
- I-495 28 Miles / 34 Minutes
- Highway Visibility

- Up To 210,000 SF
- Build-to-Suit
- Build-to-Suit
- 300' x 700'
- Build-to-Suit
- Build-to-Suit
- One
  - LED Fixtures
  - **Build-to-Suit**
  - ESFR

**Industrial M-1** 

Phone 781.849.9010 • Fax 781.849.9050 • www.easternretail.com • 25 Braintree Hill Office Park, Suite 404 • Braintree, MA 02184