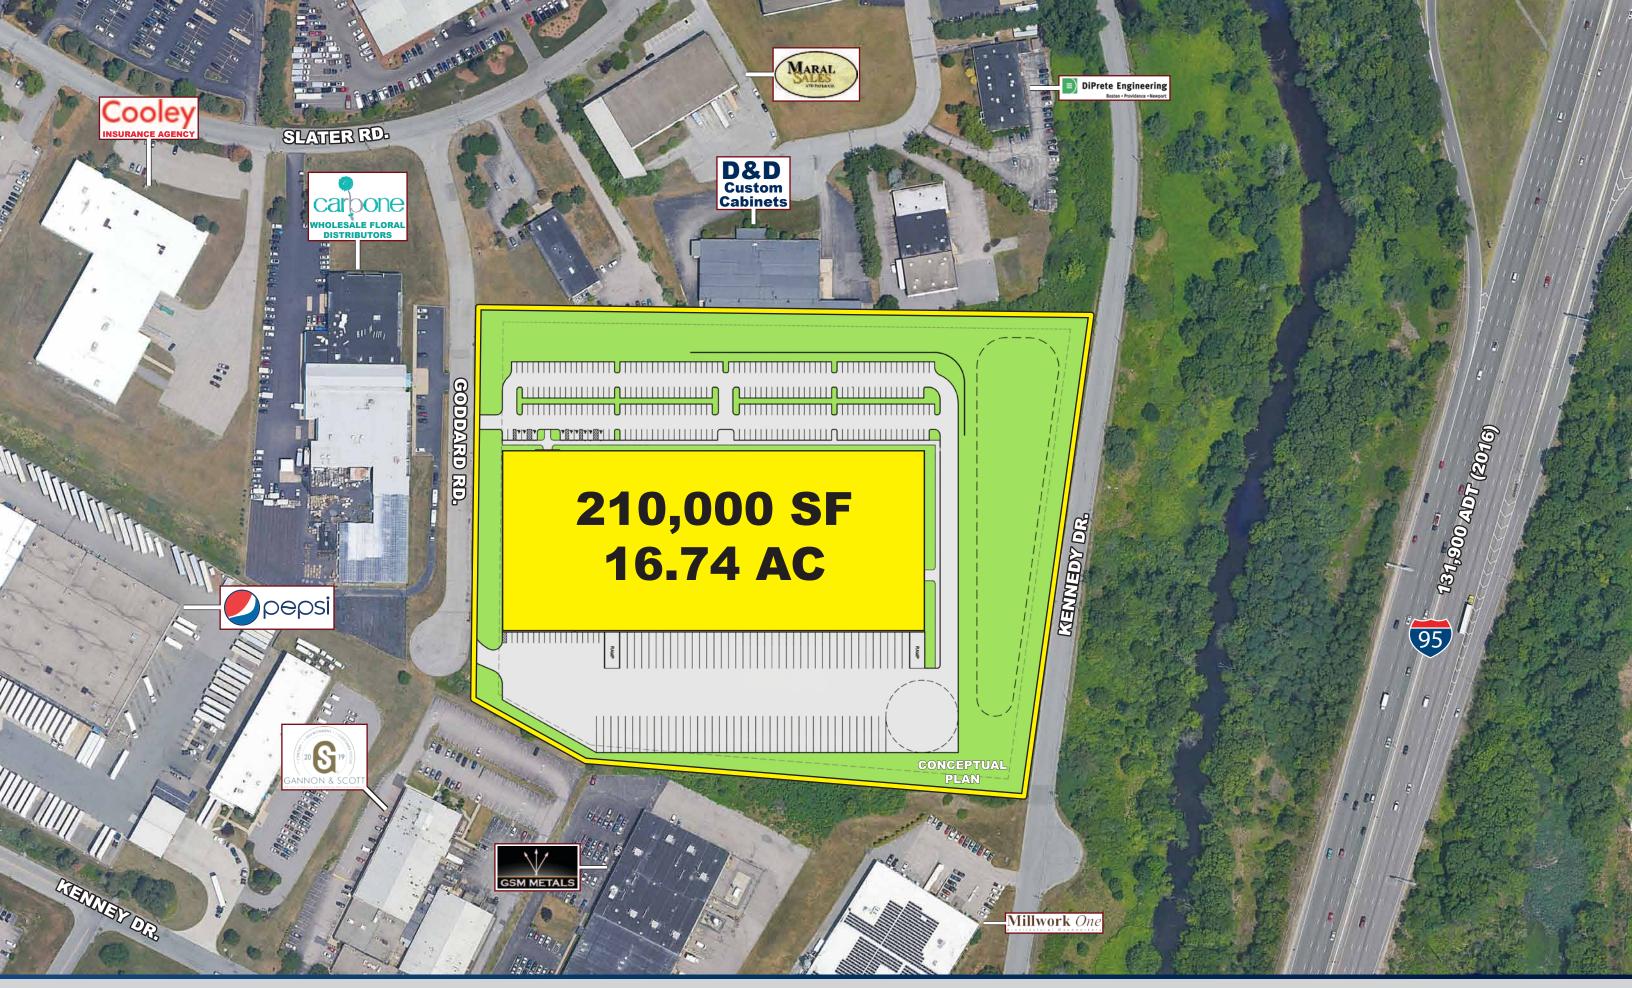

## LOGISTICS/WAREHOUSE OPPORTUNITY

20 Goddard Rd, Cranston, Rhode Island 02920

- Master Plan Approved
- For Sale or Build-to-Suit
- 16.74 Acres / Up to 210,000 SF
- 1 Mile to I-95 @ Exit 14
- Zoned Industrial M-1 District
- High Barrier to Entry Market
- Multiple Uses Allowed
- 10 Mile Population 656,765
- I-95 1 Mile / 3 Minutes
- I-295 3 Miles / 6 Minutes
- I-195 7 Miles / 12 Minutes
- I-495 28 Miles / 34 Minutes
- Highway Visibility

- Up To 210,000 SF
- Build-to-Suit
- Build-to-Suit
- 300' x 700'
- Build-to-Suit
- Build-to-Suit
- One
  - LED Fixtures
  - **Build-to-Suit**
  - ESFR

**Industrial M-1** 

Phone 781.849.9010 • Fax 781.849.9050 • www.easternretail.com • 25 Braintree Hill Office Park, Suite 404 • Braintree, MA 02184