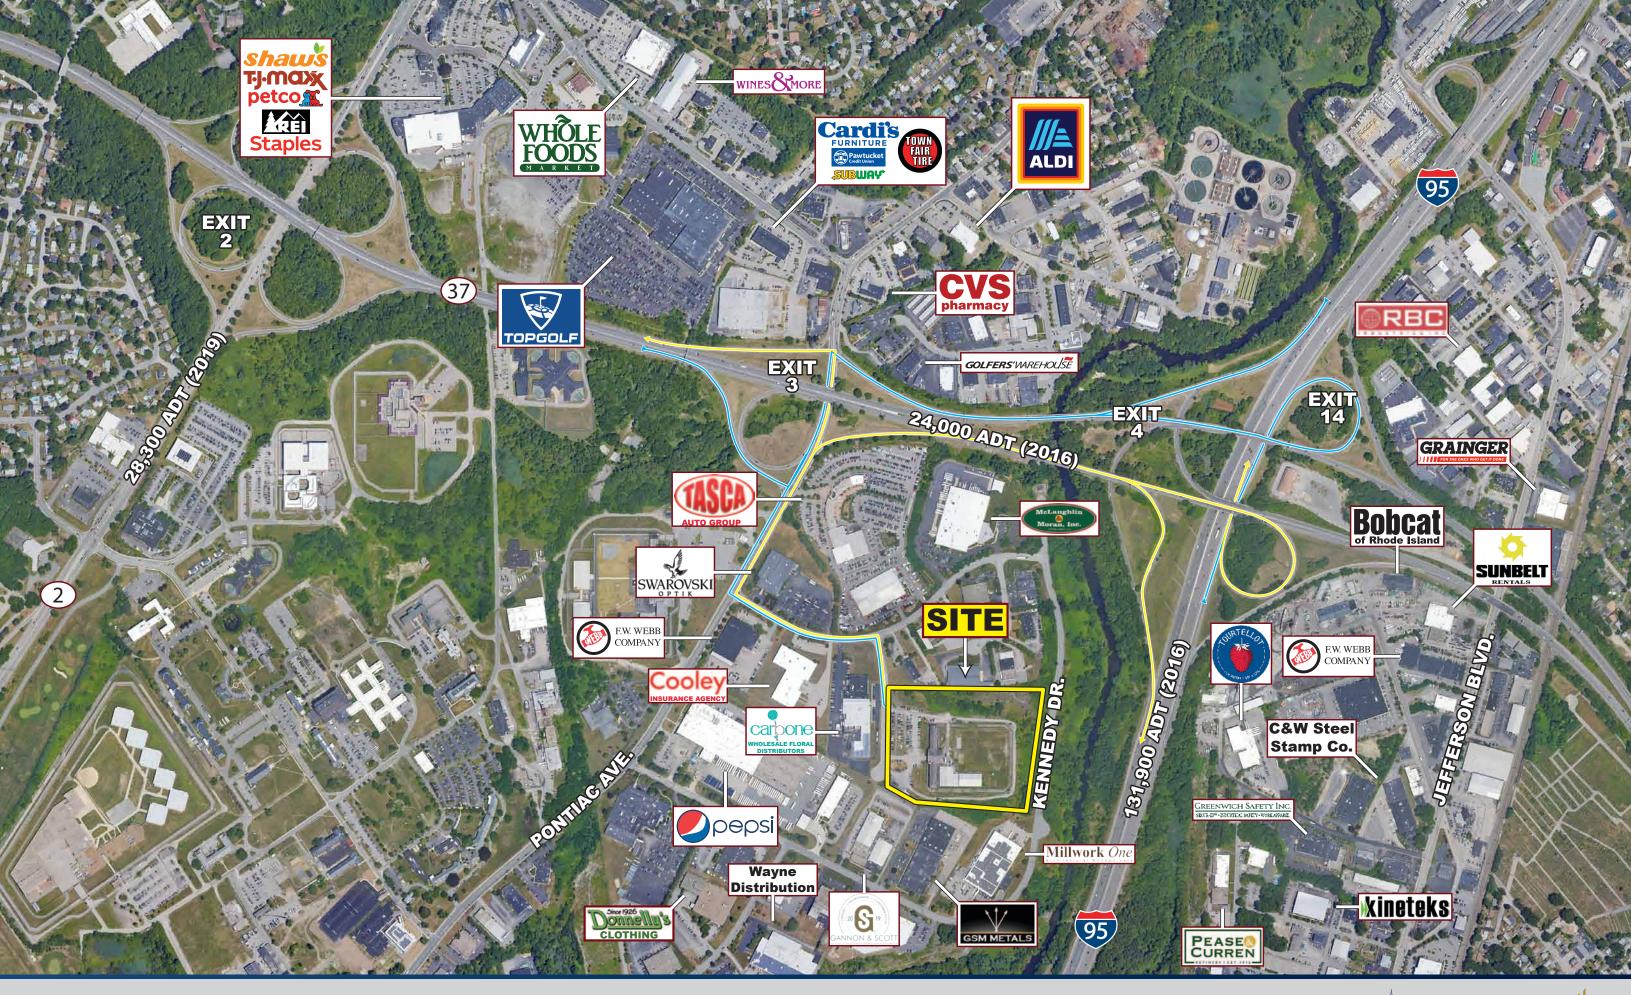

## LOGISTICS/WAREHOUSE OPPORTUNITY

20 Goddard Rd, Cranston, Rhode Island 02920

- Master Plan Approved
- For Sale or Build-to-Suit
- 16.74 Acres / Up to 210,000 SF
- 1 Mile to I-95 @ Exit 14
- Zoned Industrial M-1 District
- High Barrier to Entry Market
- Multiple Uses Allowed
- 10 Mile Population 656,765
- I-95 1 Mile / 3 Minutes
- I-295 3 Miles / 6 Minutes
- I-195 7 Miles / 12 Minutes
- I-495 28 Miles / 34 Minutes
- Highway Visibility