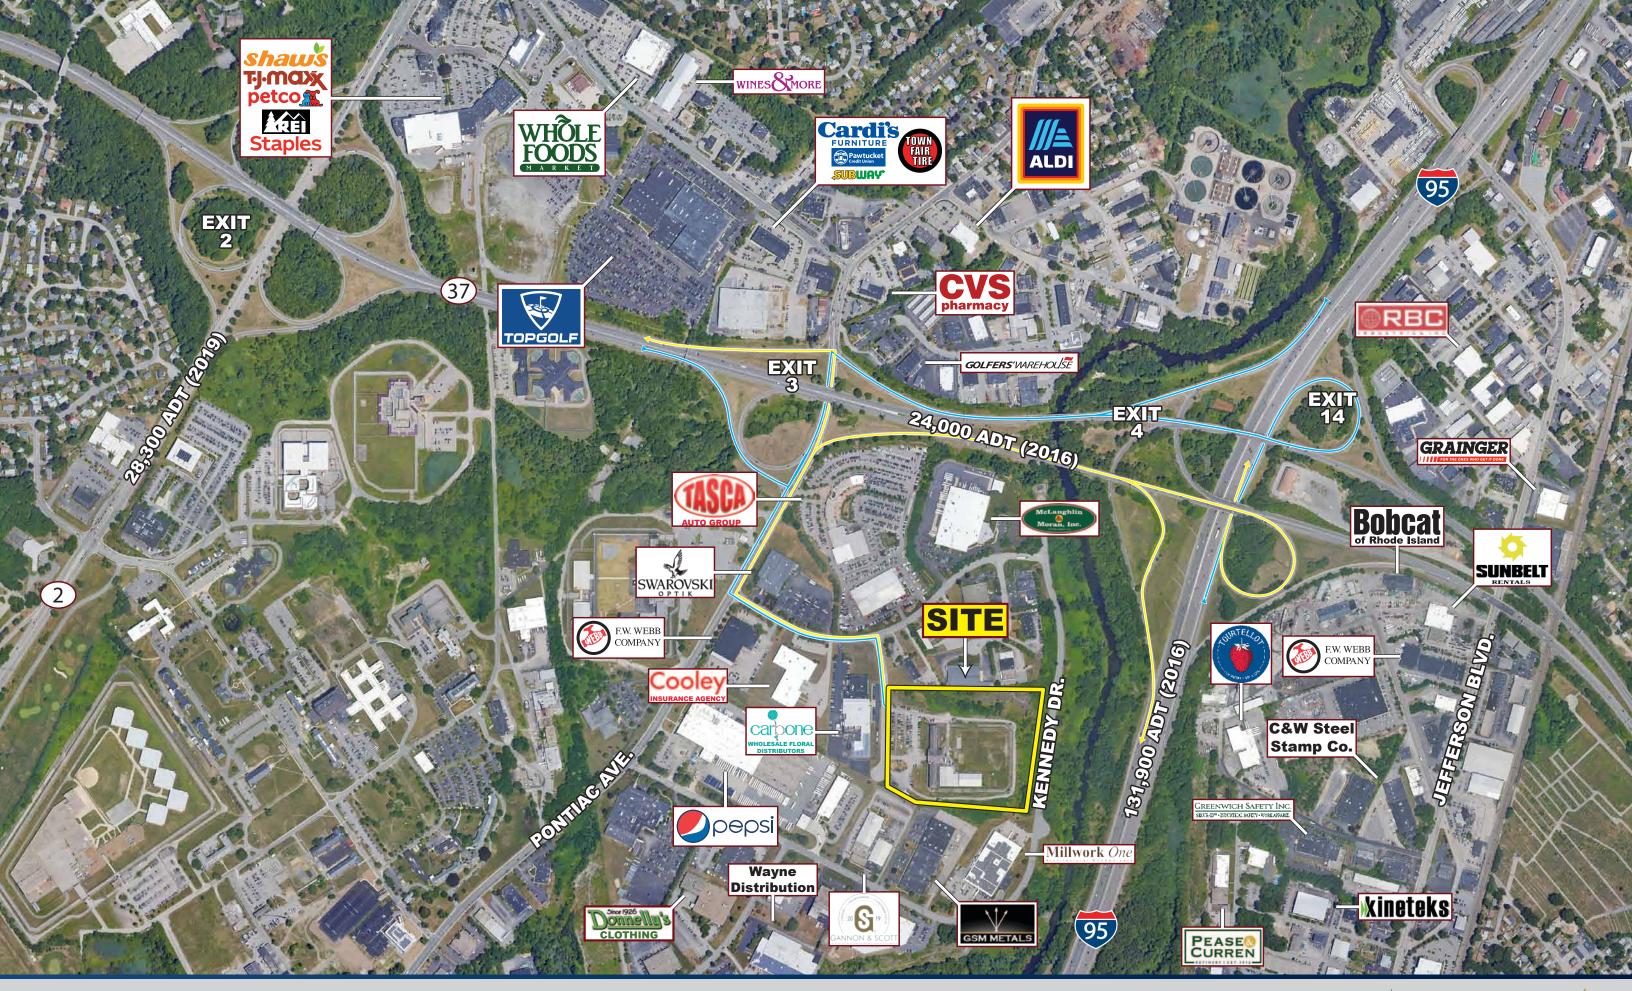

## LOGISTICS/WAREHOUSE OPPORTUNITY

20 Goddard Rd, Cranston, Rhode Island 02920

- Master Plan Approved
- For Sale or Build-to-Suit
- 16.74 Acres / Up to 210,000 SF
- 1 Mile to I-95 @ Exit 14
- Zoned Industrial M-1 District
- High Barrier to Entry Market
- Multiple Uses Allowed
- 10 Mile Population 656,765
- I-95 1 Mile / 3 Minutes
- I-295 3 Miles / 6 Minutes
- I-195 7 Miles / 12 Minutes
- I-495 28 Miles / 34 Minutes
- Highway Visibility