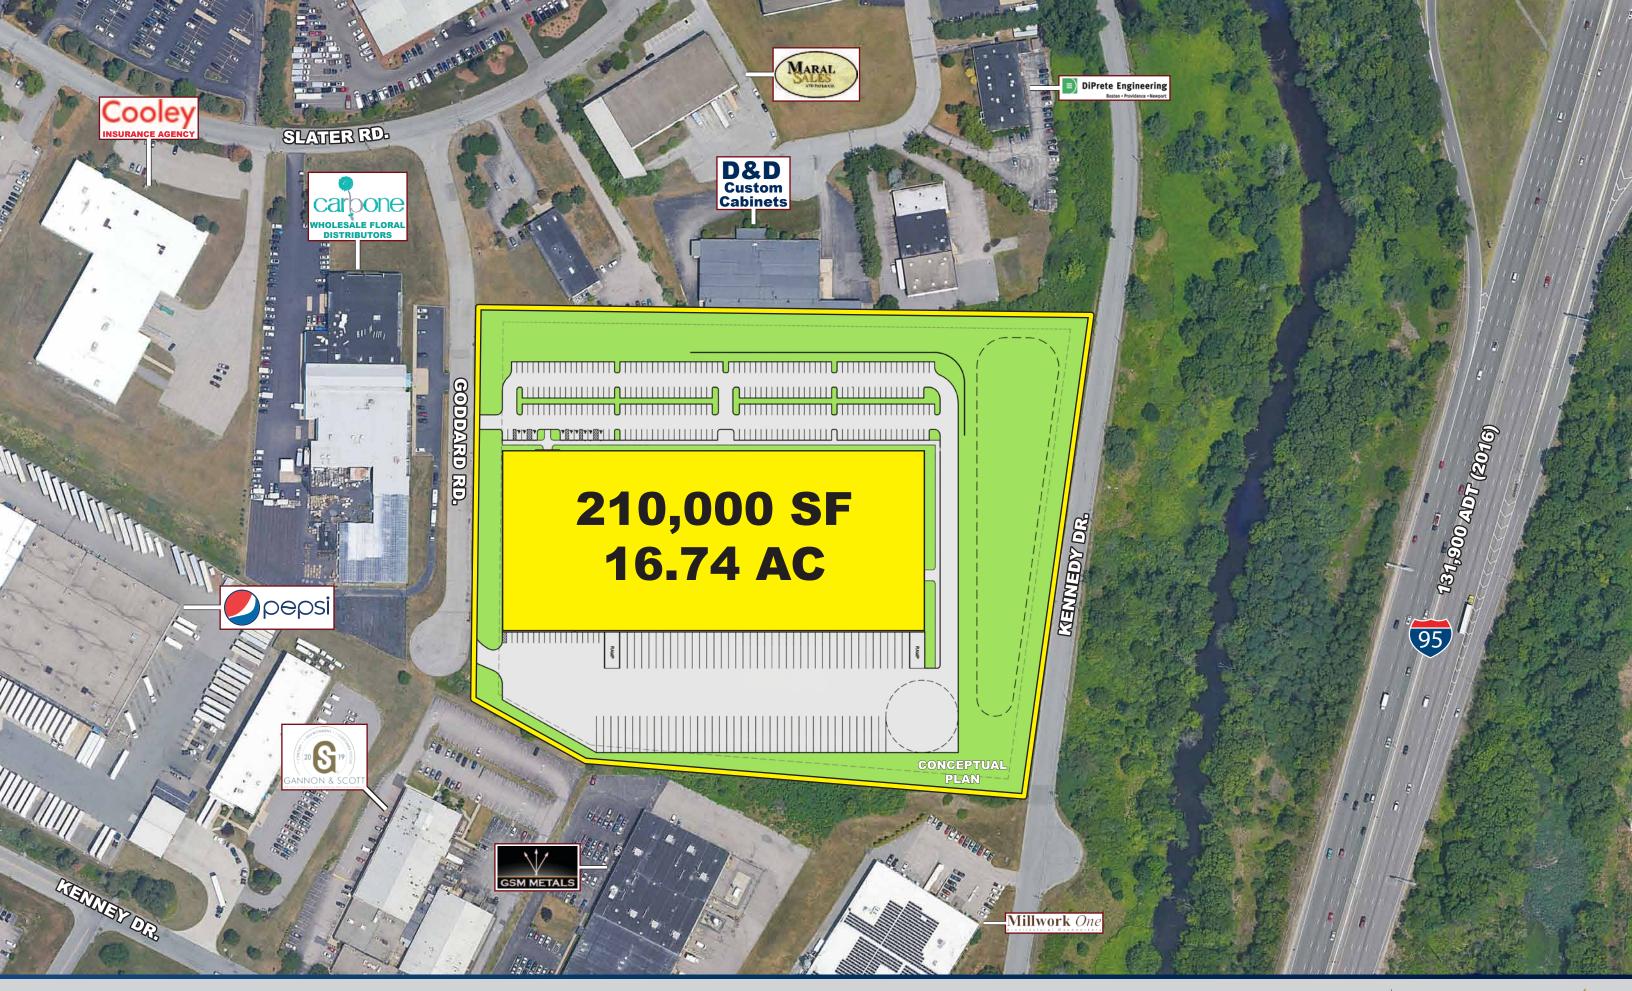

## LOGISTICS/WAREHOUSE OPPORTUNITY

20 Goddard Rd, Cranston, Rhode Island 02920

- Master Plan Approved
- For Sale or Build-to-Suit
- 16.74 Acres / Up to 210,000 SF
- 1 Mile to I-95 @ Exit 14
- Zoned Industrial M-1 District
- High Barrier to Entry Market
- Multiple Uses Allowed
- 10 Mile Population 656,765
- I-95 1 Mile / 3 Minutes
- I-295 3 Miles / 6 Minutes
- I-195 7 Miles / 12 Minutes
- I-495 28 Miles / 34 Minutes
- Highway Visibility

- Available: Up To 210,000 SF
- Loading Configuration:
- Configuration: Build-to-SuitOffice Size: Build-to-Suit
- Building:
- Fleet Parking: Build-to-Suit
- Trailer Parking: Build-to-Suit
- <u>Drive-in Doors:</u> One
- Lighting:
- Clear Height: Build-to-Suit
- Fire Protection:
- **Zoning:** Industrial M-1

300' x 700'

**LED Fixtures** 

**ESFR** 