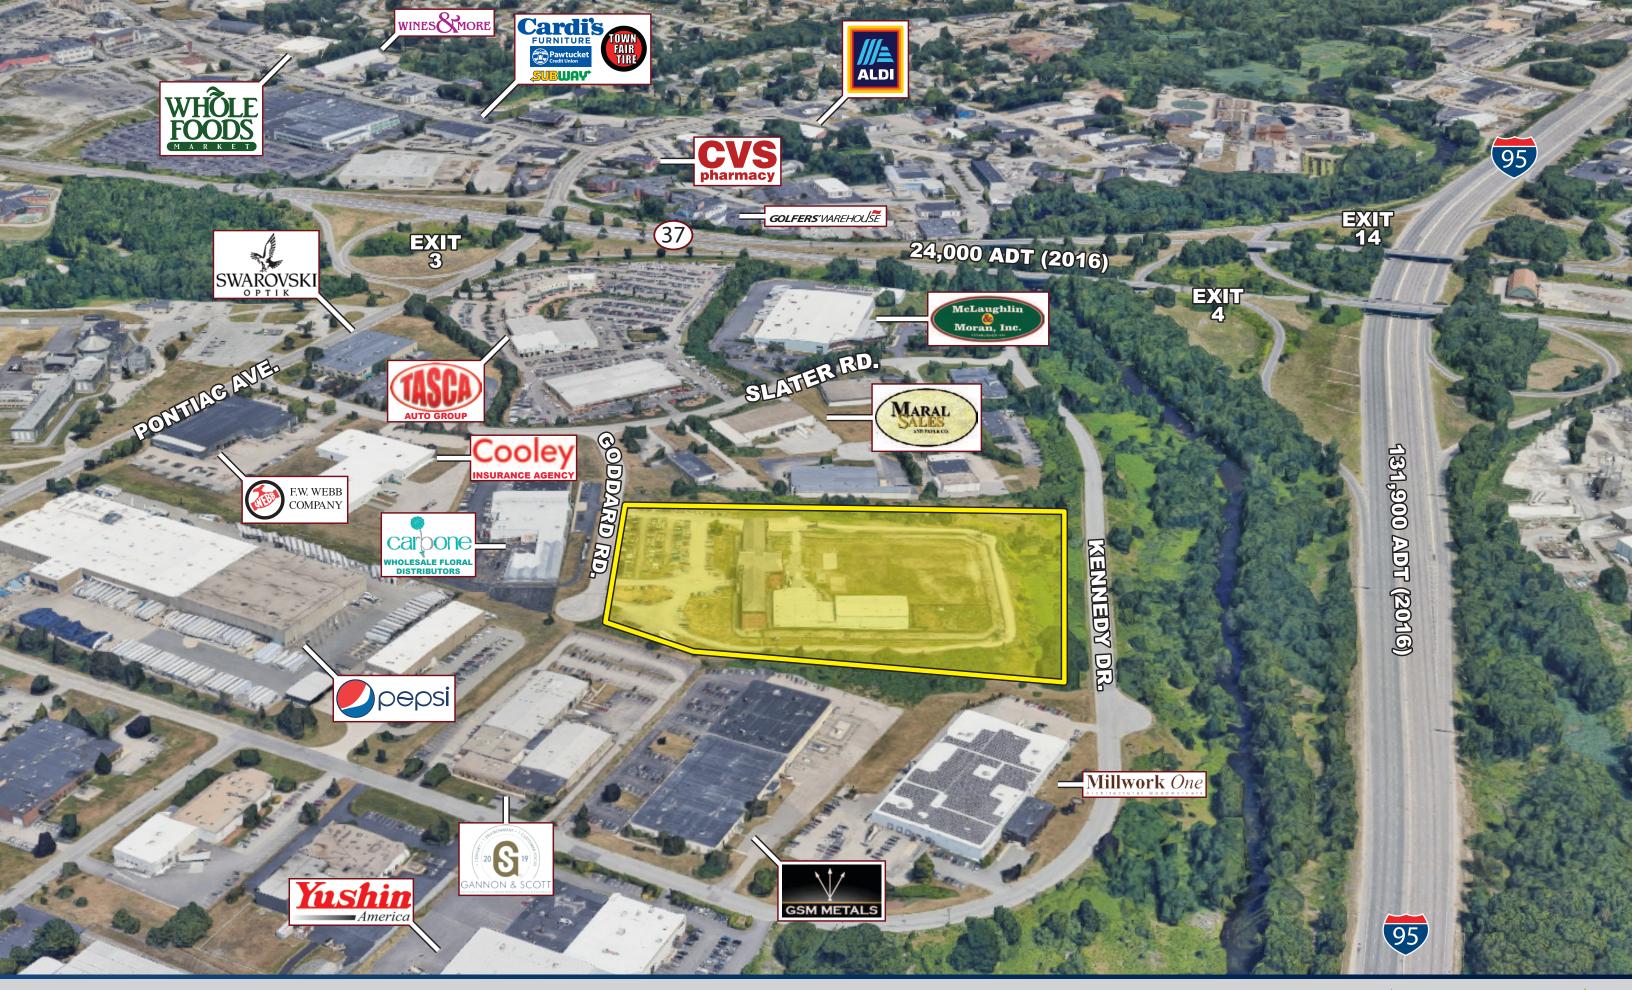

## LOGISTICS/WAREHOUSE OPPORTUNITY

20 Goddard Rd, Cranston, Rhode Island 02920

- Master Plan Approved
- For Sale or Build-to-Suit
- 16.74 Acres / Up to 210,000 SF
- 1 Mile to I-95 @ Exit 14
- Zoned Industrial M-1 District
- High Barrier to Entry Market
- Multiple Uses Allowed
- 10 Mile Population 656,765
- I-95 1 Mile / 3 Minutes
- I-295 3 Miles / 6 Minutes
- I-195 7 Miles / 12 Minutes
- I-495 28 Miles / 34 Minutes
- Highway Visibility