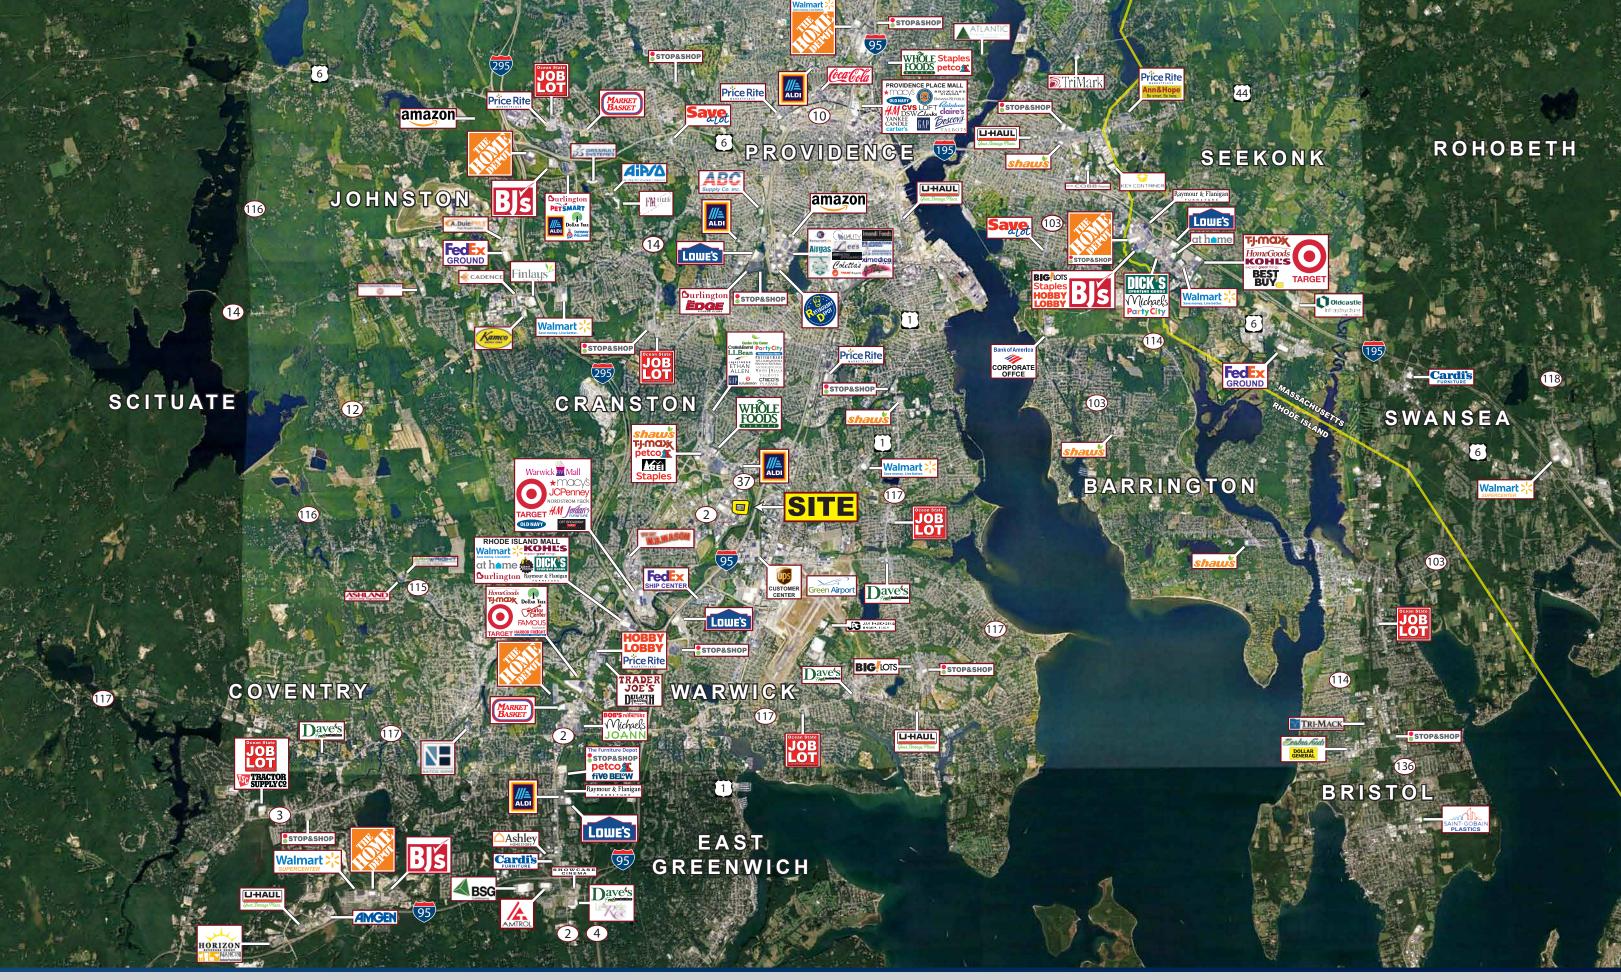

## LOGISTICS/WAREHOUSE OPPORTUNITY

20 Goddard Rd, Cranston, Rhode Island 02920

- Master Plan Approved
- For Sale or Build-to-Suit
- 16.74 Acres / Up to 210,000 SF
- 1 Mile to I-95 @ Exit 14
- Zoned Industrial M-1 District
- High Barrier to Entry Market
- Multiple Uses Allowed
- 10 Mile Population 656,765
- I-95 1 Mile / 3 Minutes
- I-295 3 Miles / 6 Minutes
- I-195 7 Miles / 12 Minutes
- I-495 28 Miles / 34 Minutes
- Highway Visibility