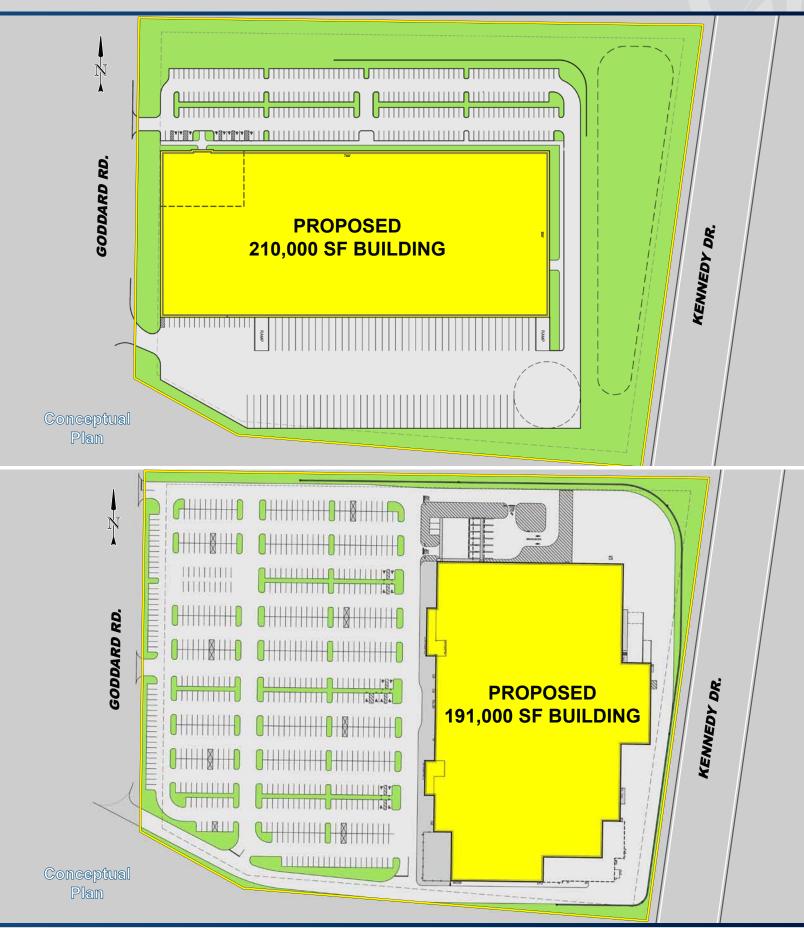

## LOGISTICS/WAREHOUSE OPPORTUNITY

20 Goddard Rd, Cranston, Rhode Island 02920

- Master Plan Approved
- For Sale or Build-to-Suit
- 16.74 Acres / Up to 210,000 SF
- 1 Mile to I-95 @ Exit 14
- Zoned Industrial M-1 District
- High Barrier to Entry Market
- Multiple Uses Allowed
- 10 Mile Population 656,765
- I-95 1 Mile / 3 Minutes
- I-295 3 Miles / 6 Minutes
- I-195 7 Miles / 12 Minutes
- I-495 28 Miles / 34 Minutes
- Highway Visibility

- Available: Up To 210,000 SF
- Loading Configuration:
- Configuration: Build-to-SuitOffice Size: Build-to-Suit
- Building:
- Fleet Parking: Build-to-Suit
- Trailer Parking: Build-to-Suit
- <u>Drive-in Doors:</u> One
- Lighting:
- Clear Height: Build-to-Suit
- Fire Protection:
- **Zoning:** Industrial M-1

300' x 700'

**LED Fixtures** 

**ESFR** 