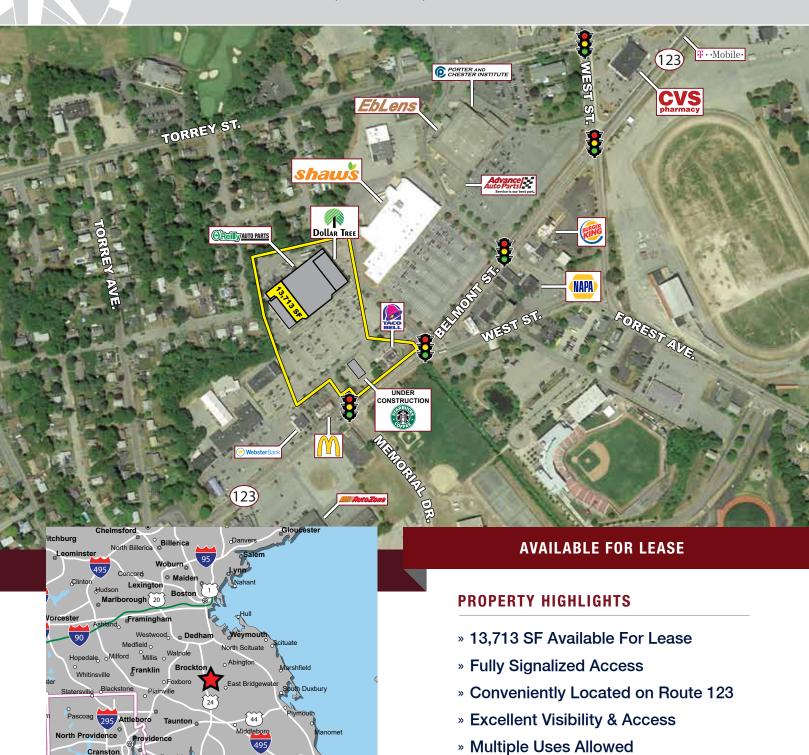

## **BELMONT WEST PLAZA**

683 Belmont Street (Route 123), Brockton, Massachusetts

» Join Dollar Tree and O'Reilly Auto Parts

» Densely Populated Trade Area

» Pylon Signage Available

East Provider

West Warwick

# **BELMONT WEST PLAZA**

683 Belmont Street (Route 123), Brockton, Massachusetts