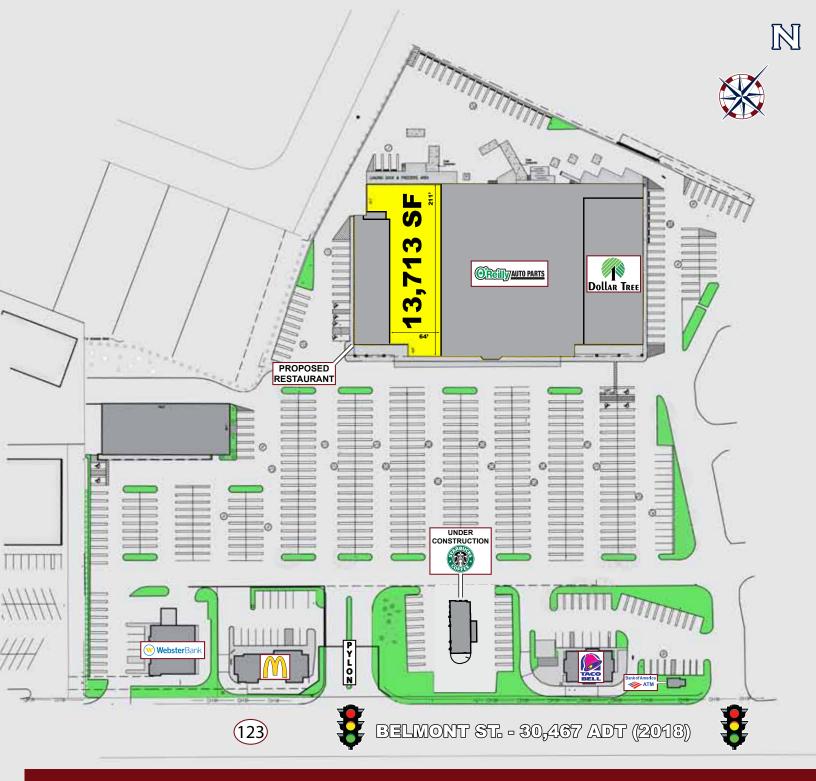

## **BELMONT WEST PLAZA**

683 Belmont Street (Route 123), Brockton, Massachusetts

» Join Dollar Tree and O'Reilly Auto Parts

» Densely Populated Trade Area

» Pylon Signage Available

East Provider

West Warwick

# **BELMONT WEST PLAZA**

683 Belmont Street (Route 123), Brockton, Massachusetts