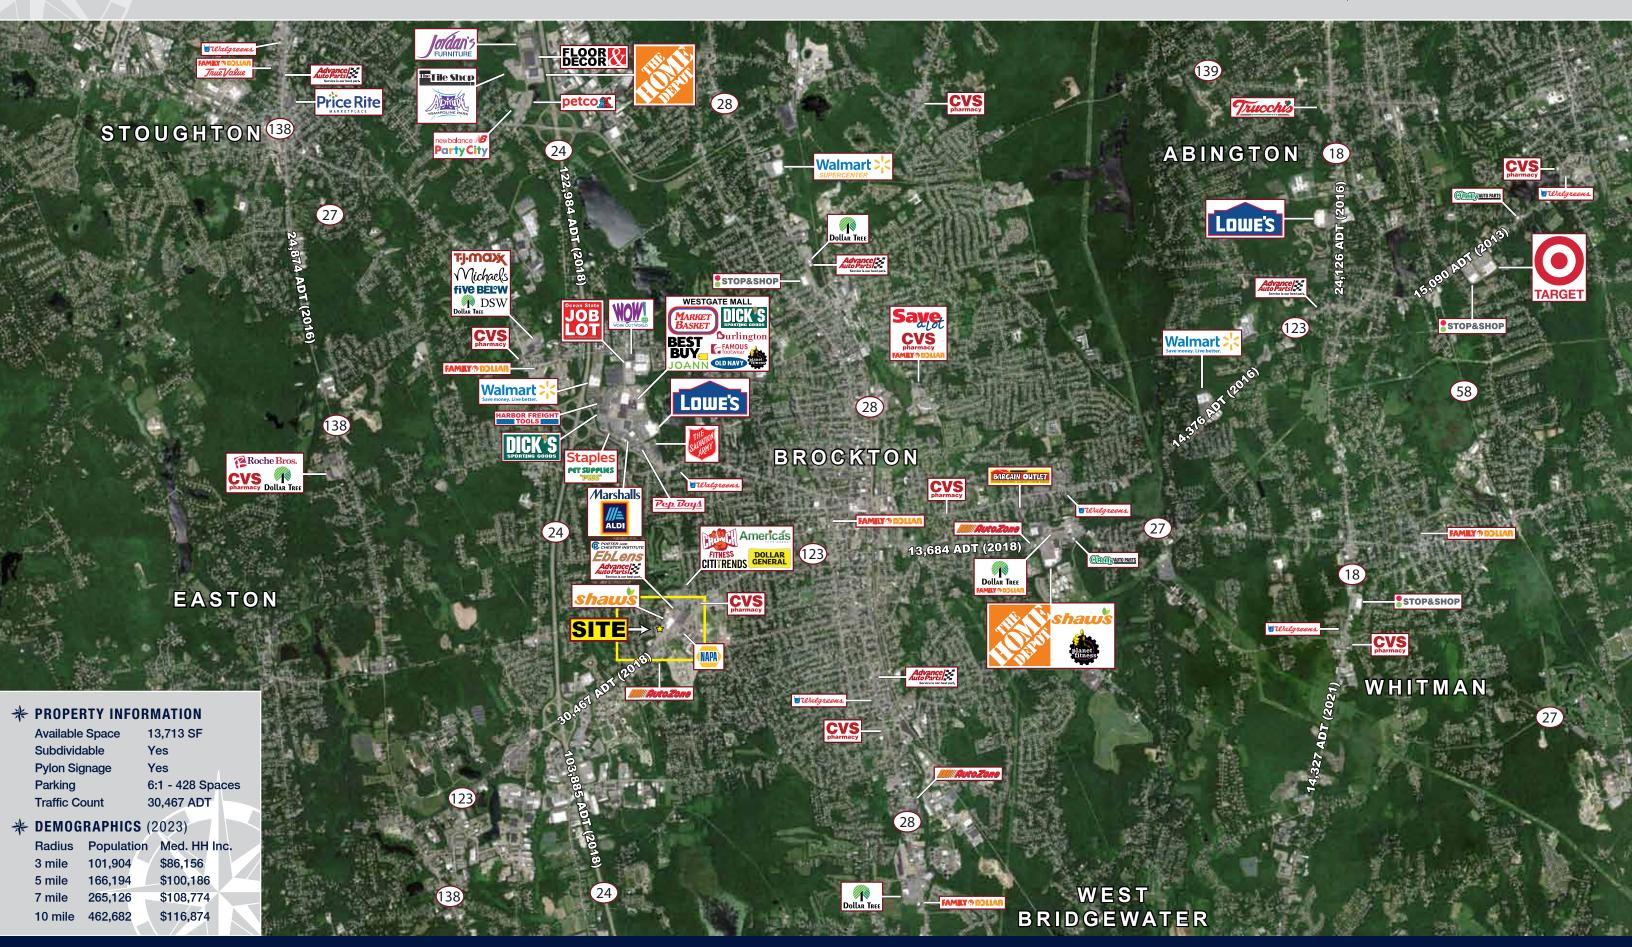

## **BELMONT WEST PLAZA**

683 Belmont Street (Route 123), Brockton, Massachusetts

» Join Dollar Tree and O'Reilly Auto Parts

» Densely Populated Trade Area

» Pylon Signage Available

East Provider

West Warwick

# **BELMONT WEST PLAZA**

683 Belmont Street (Route 123), Brockton, Massachusetts