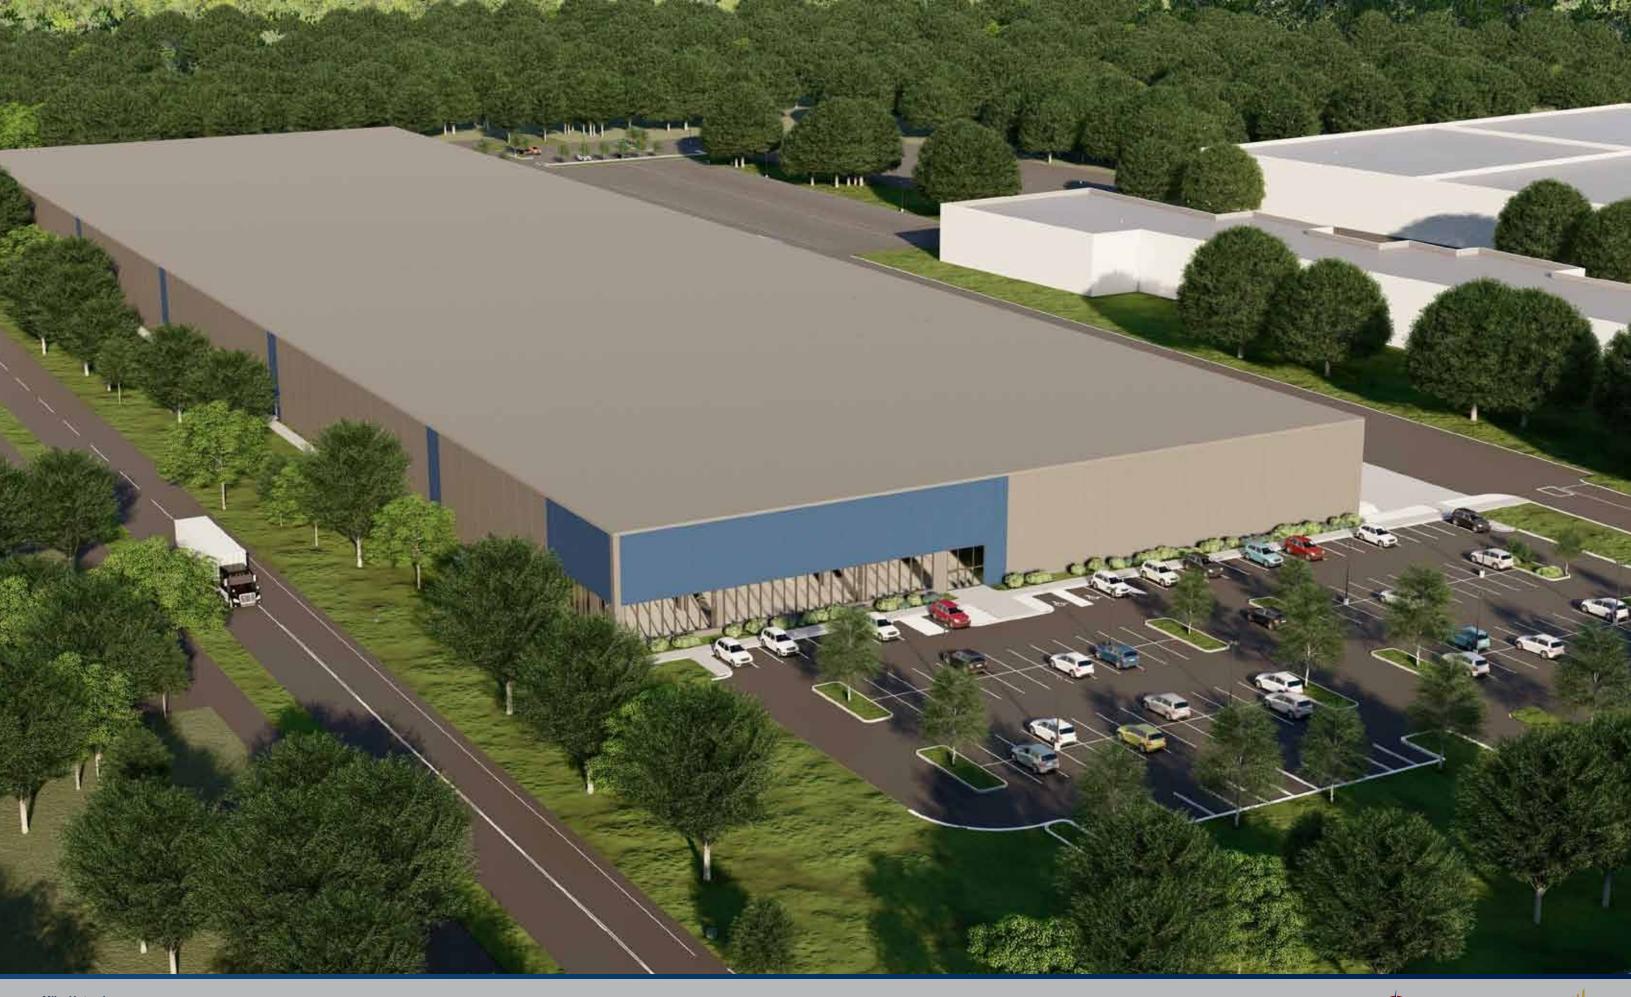

# For Sale or Build-to-Suit

- 244 Worcester Street Grafton, MA
- Priority Development Overlay District
- For Sale or Build-to-Suit
- 26.2 AC./Up to 331,700 SF (Subdividable)
- 0.5 Miles to I-90 @ Exit 96
- Multiple Uses Allowed
- 50 Mile Population 7.59 Million
- I-91 54 Miles / 51 Minutes
- I-84 20 Miles / 19 Minutes
- I-495 14 Miles / 12 Minutes

Mike Hotarek mhotarek@easternretail.com Direct: 781-849-9017

- Available: Up to 331,700 SF
- Loading
  <u>Configuration:</u> Build-to-Suit
- Office Size: Build-to-Suit
- <u>Building:</u> 1,070' x 310'
- Loading Docks: 65
- Drive-in Doors: One
- Lighting: LED Fixtures
- <u>Clear Height:</u> Build-to-Suit
- Fire Protection: ESFR
- <u>Zoning:</u>
- Industrial/Light Industrial