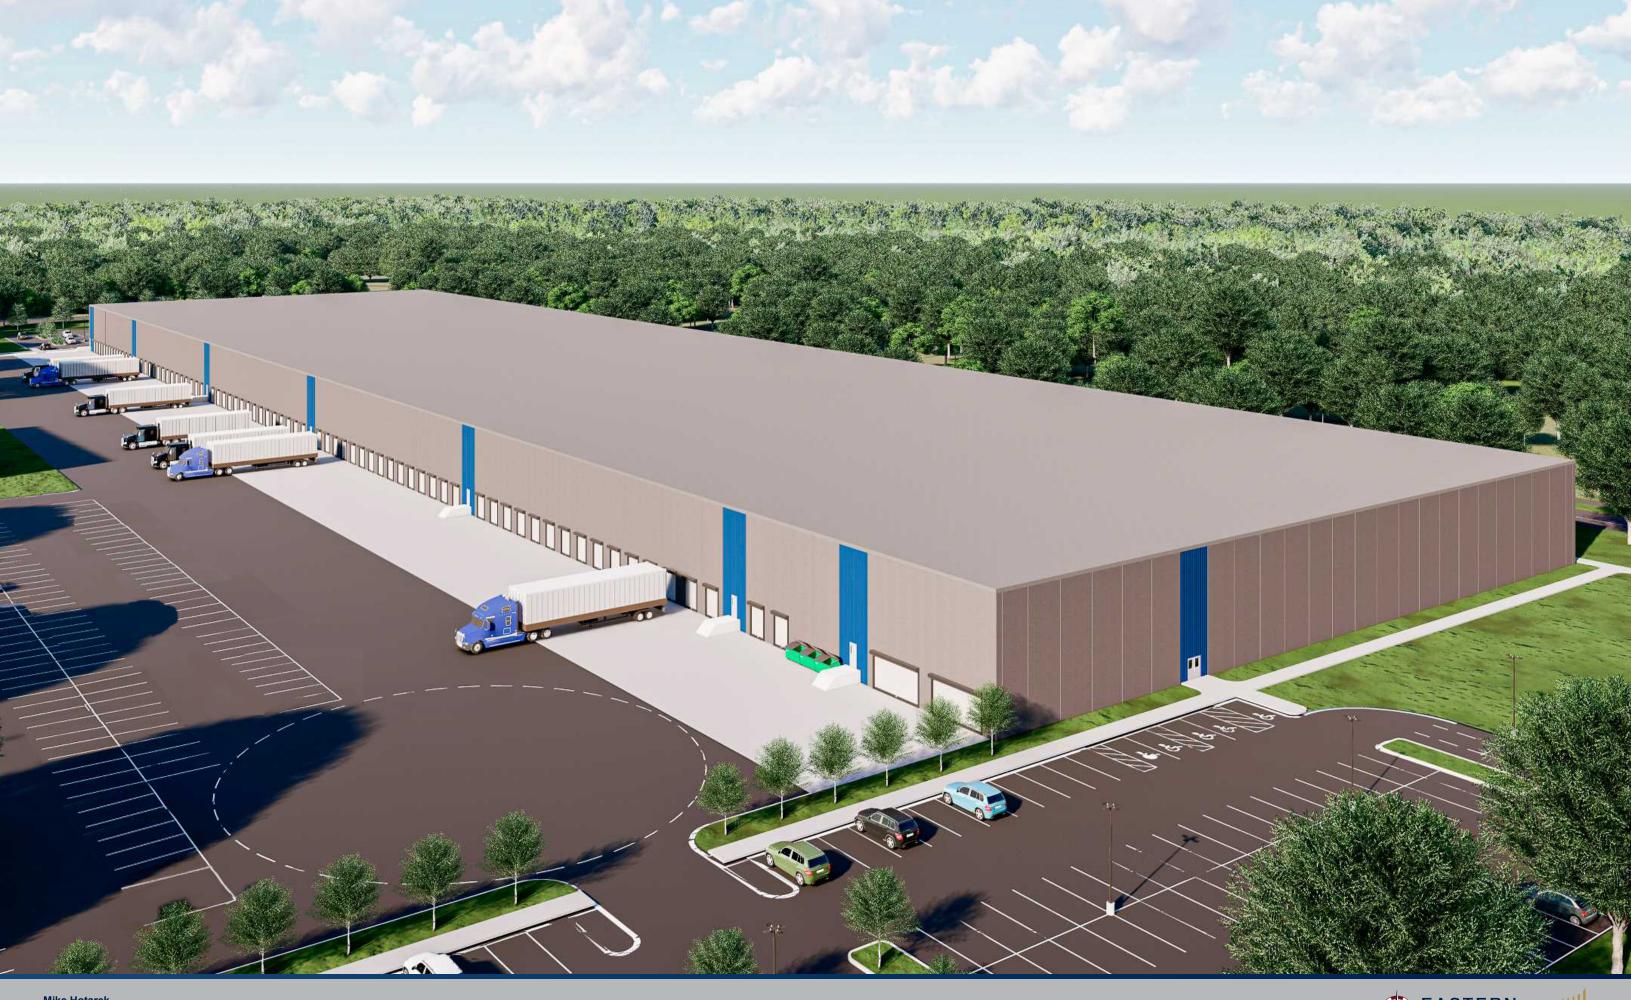

Mike Hotarek mhotarek@easternretail.com Direct: 781-849-9017

- Available: Up to 331,700 SF
- Loading
  <u>Configuration:</u> Build-to-Suit
- Office Size: Build-to-Suit
- <u>Building:</u> 1,070' x 310'
- Loading Docks: 65
- Drive-in Doors: One
- Lighting: LED Fixtures
- <u>Clear Height:</u> Build-to-Suit
- Fire Protection: ESFR
- <u>Zoning:</u>
- Industrial/Light Industrial