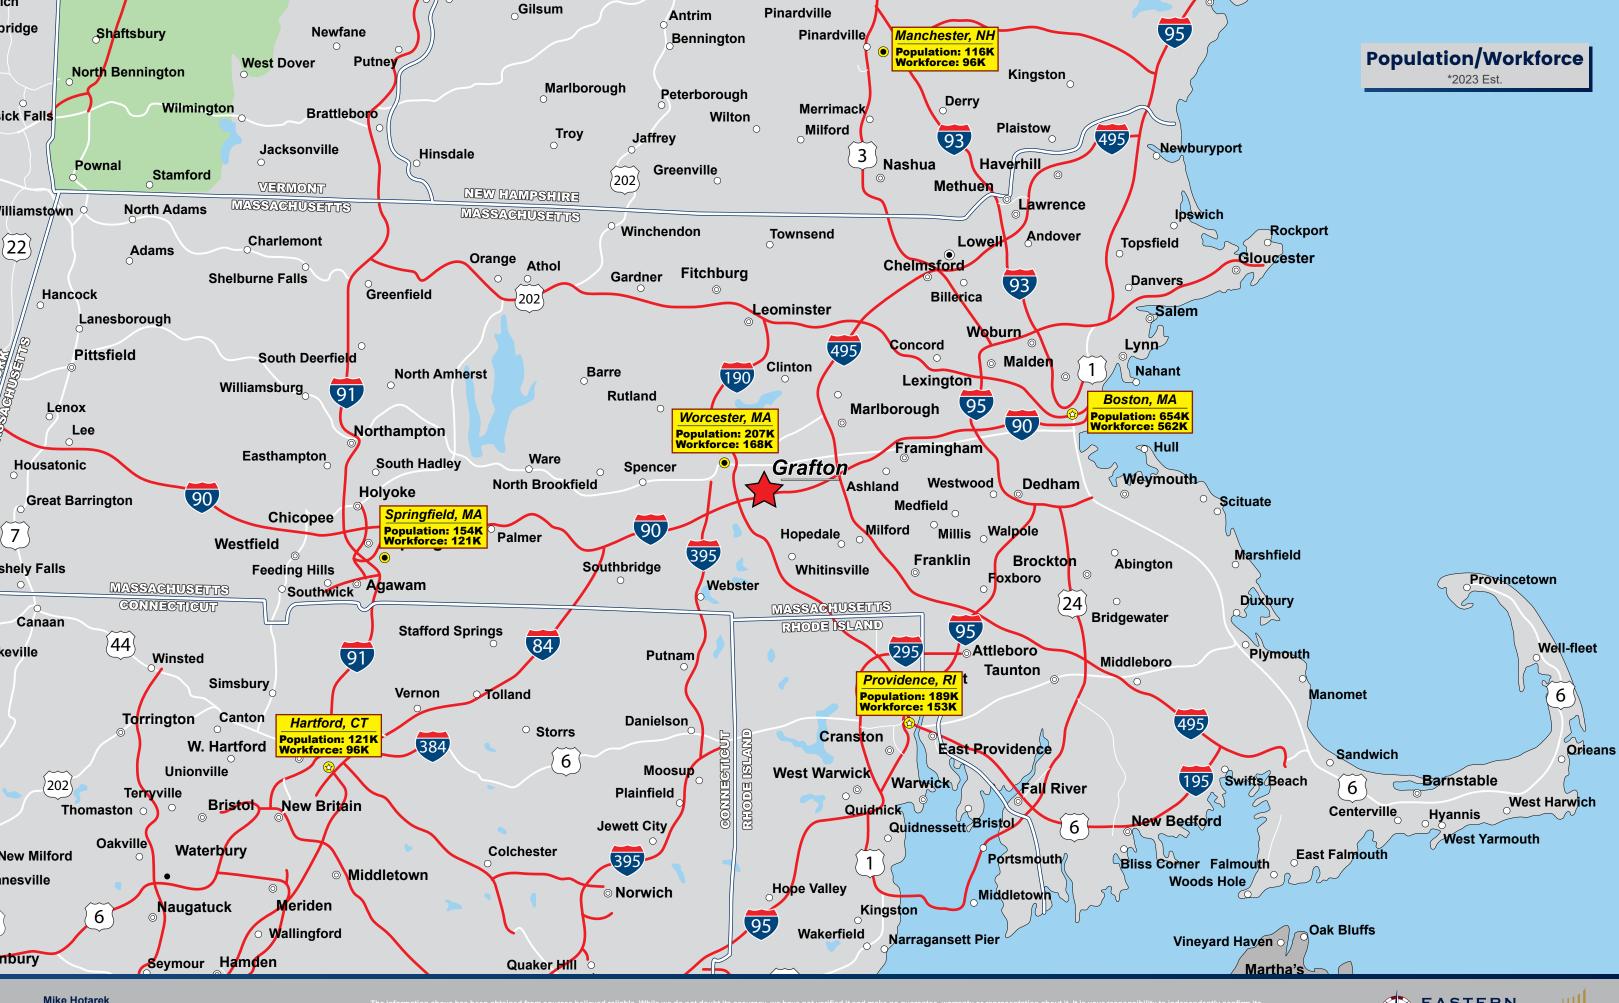

# For Sale or Build-to-Suit

- 244 Worcester Street Grafton, MA
- Priority Development Overlay District
- For Sale or Build-to-Suit
- 26.2 AC./Up to 331,700 SF (Subdividable)
- 0.5 Miles to I-90 @ Exit 96
- Multiple Uses Allowed
- 50 Mile Population 7.59 Million
- I-91 54 Miles / 51 Minutes
- I-84 20 Miles / 19 Minutes
- I-495 14 Miles / 12 Minutes