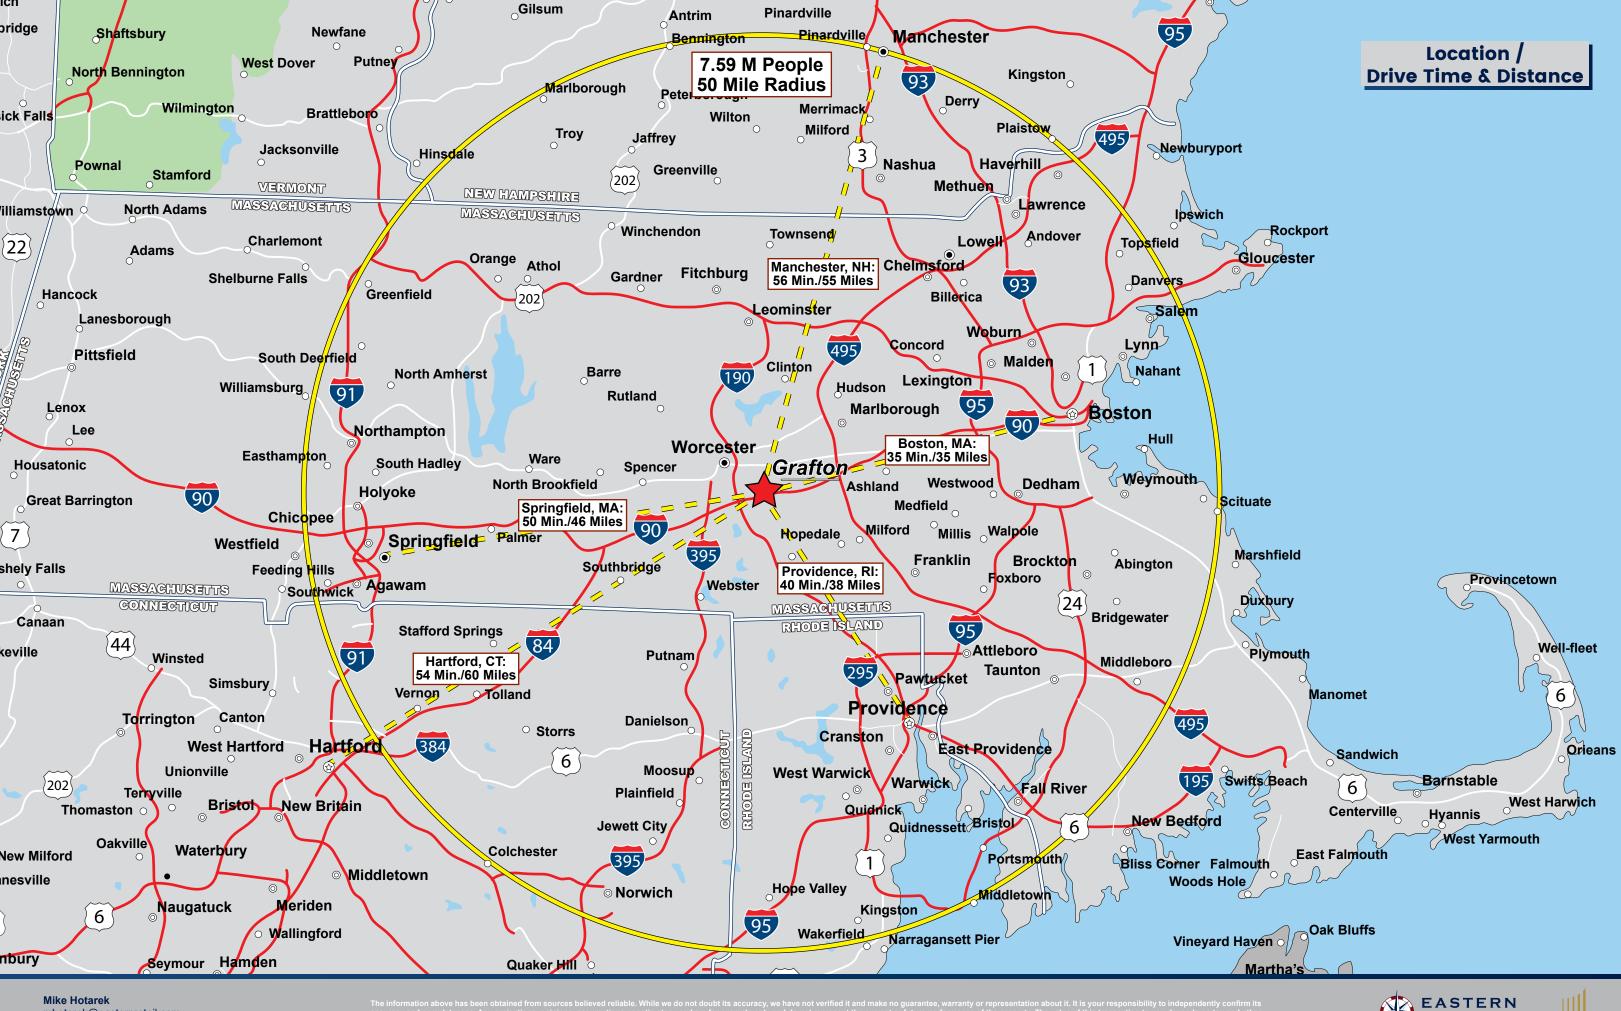

# For Sale or Build-to-Suit

- 244 Worcester Street Grafton, MA
- Priority Development Overlay District
- For Sale or Build-to-Suit
- 26.2 AC./Up to 331,700 SF (Subdividable)
- 0.5 Miles to I-90 @ Exit 96
- Multiple Uses Allowed
- 50 Mile Population 7.59 Million
- I-91 54 Miles / 51 Minutes
- I-84 20 Miles / 19 Minutes
- I-495 14 Miles / 12 Minutes