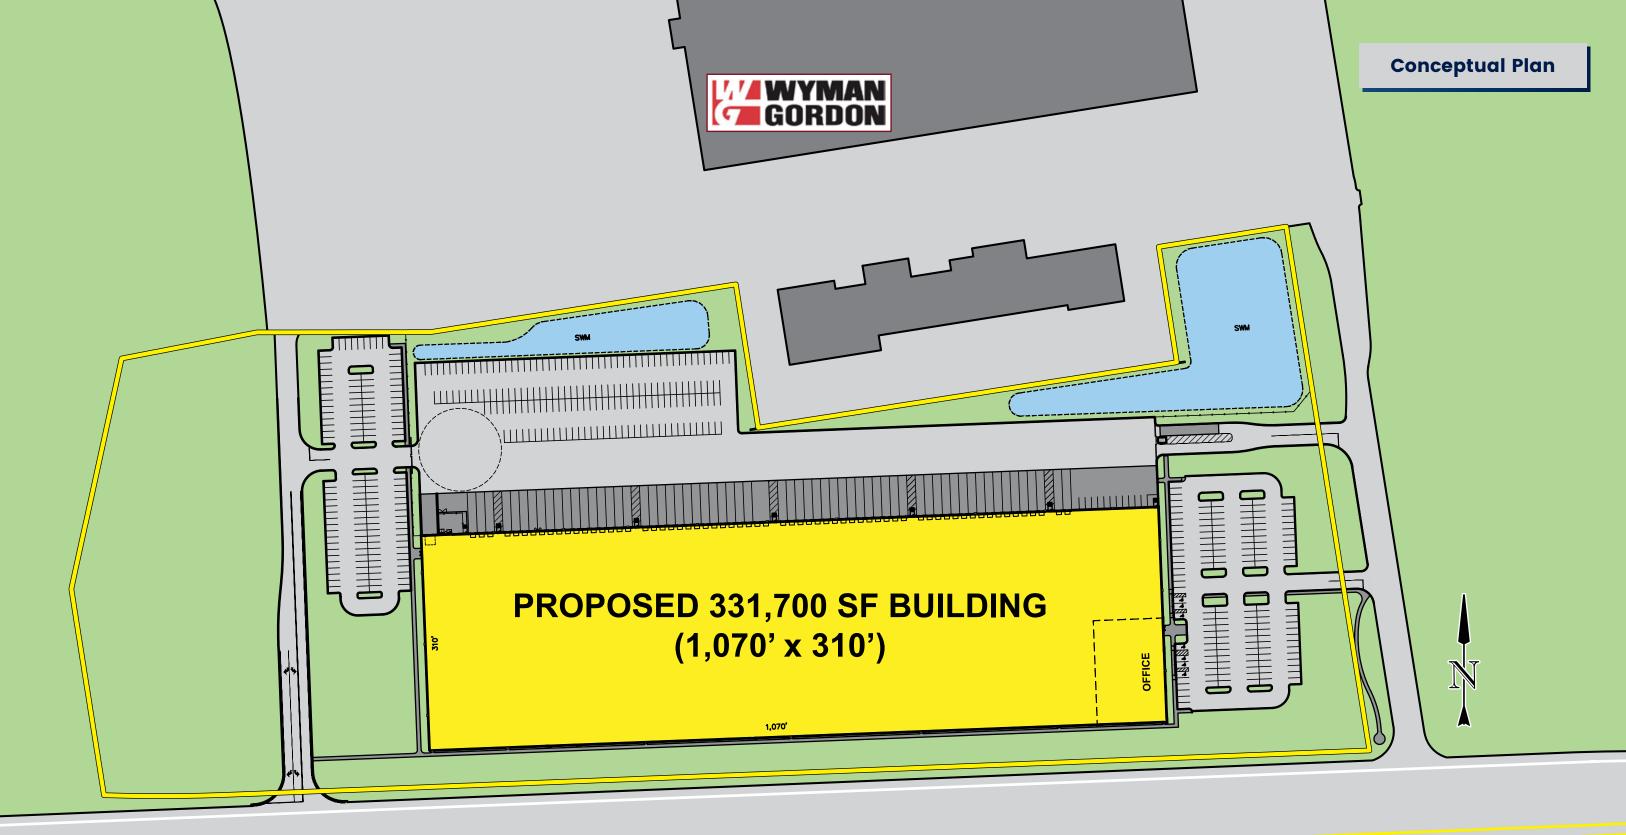

# For Sale or Build-to-Suit

- 244 Worcester Street Grafton, MA
- Priority Development Overlay District
- For Sale or Build-to-Suit
- 26.2 AC./Up to 331,700 SF (Subdividable)
- 0.5 Miles to I-90 @ Exit 96
- Multiple Uses Allowed
- 50 Mile Population 7.59 Million
- I-91 54 Miles / 51 Minutes
- I-84 20 Miles / 19 Minutes
- I-495 14 Miles / 12 Minutes

Mike Hotarek mhotarek@easternretail.com Direct: 781-849-9017

- Available: Up to 331,700 SF
- Loading
  <u>Configuration:</u> Build-to-Suit
- Office Size: Build-to-Suit
- <u>Building:</u> 1,070' x 310'
- Loading Docks: 65
- Drive-in Doors: One
- Lighting: LED Fixtures
- <u>Clear Height:</u> Build-to-Suit
- Fire Protection: ESFR
- <u>Zoning:</u>
- Industrial/Light Industrial

WORCESTER STREET

14,312 ADT (2022)

Mike Hotarek mhotarek@easternretail.com Direct: 781-849-9017

The information above has been obtained from sources believed reliable. While we do not doubt its accuracy, we have not verified it and make no guarantee, warranty or representation about it. It is your responsibility to independently confirm it accuracy and completeness. Any projections, opinions, assumptions or estimates used are for example only and do not represent the current or future performance of the property. The value of this transaction to you depends on tax and othe factors, which should be evaluated by your tax and financial advisors. You and your advisors should conduct a careful, independent investigation of the property to determine to your satisfaction, the suitability of the property for your needs.