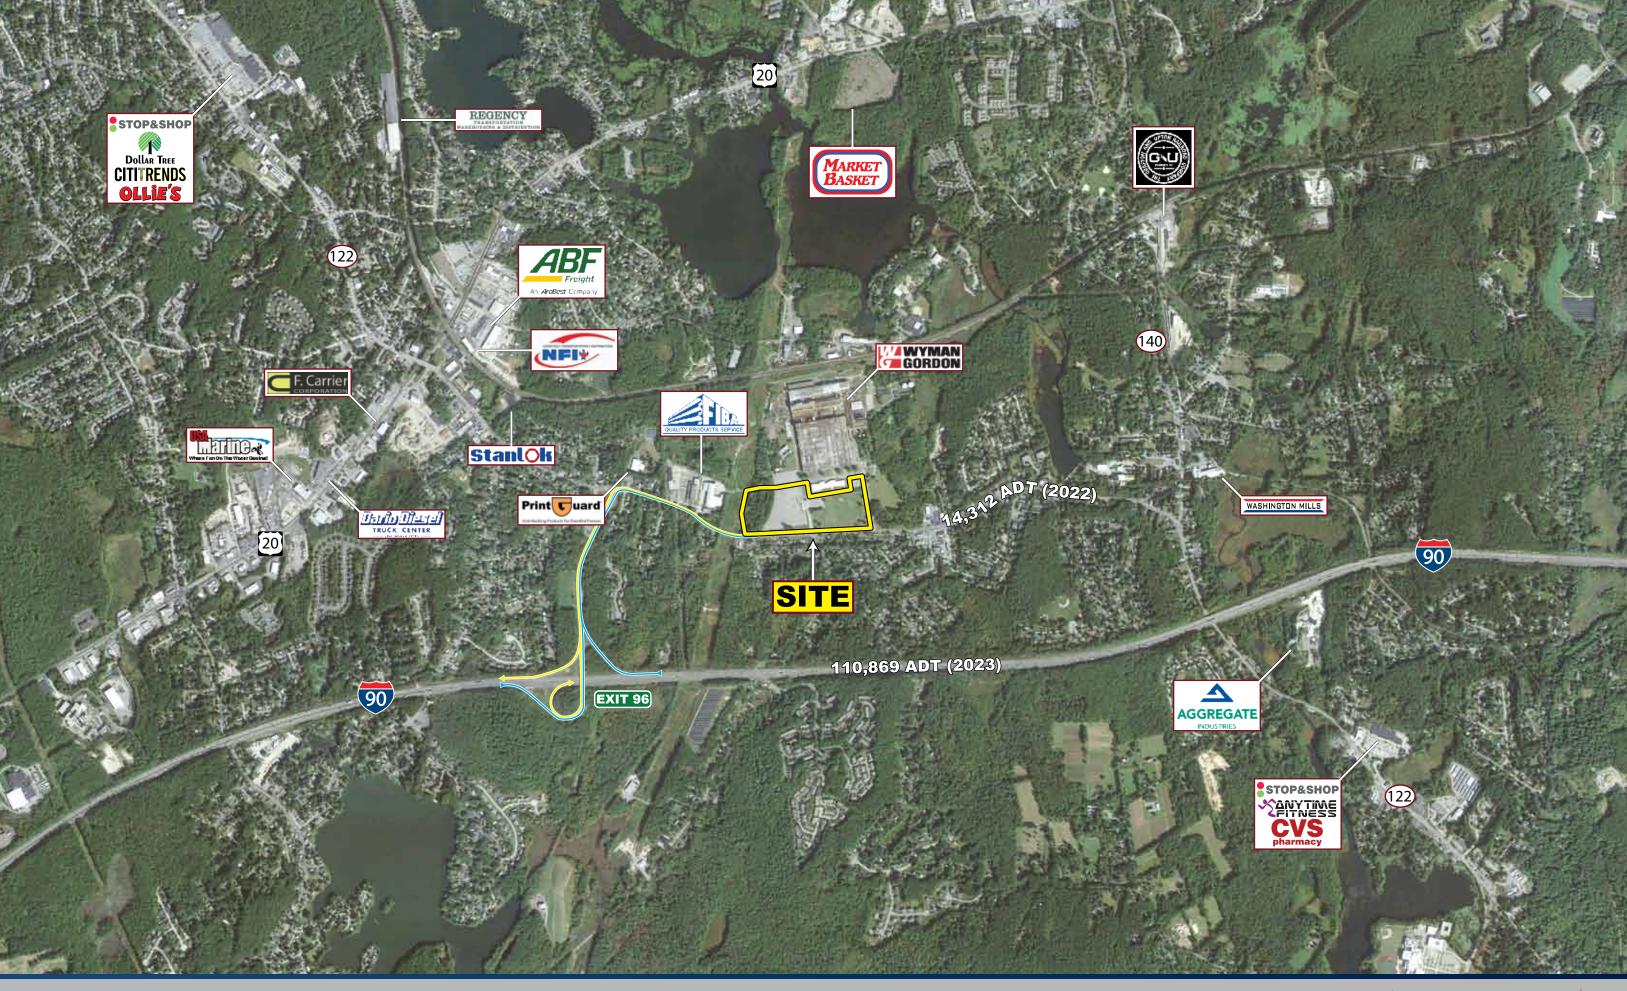

# For Sale or Build-to-Suit

- 244 Worcester Street Grafton, MA
- Priority Development Overlay District
- For Sale or Build-to-Suit
- 26.2 AC./Up to 331,700 SF (Subdividable)
- 0.5 Miles to I-90 @ Exit 96
- Multiple Uses Allowed
- 50 Mile Population 7.59 Million
- I-91 54 Miles / 51 Minutes
- I-84 20 Miles / 19 Minutes
- I-495 14 Miles / 12 Minutes

WORCESTER STREET

14,312 ADT (2022)

Mike Hotarek mhotarek@easternretail.com Direct: 781-849-9017

The information above has been obtained from sources believed reliable. While we do not doubt its accuracy, we have not verified it and make no guarantee, warranty or representation about it. It is your responsibility to independently confirm it accuracy and completeness. Any projections, opinions, assumptions or estimates used are for example only and do not represent the current or future performance of the property. The value of this transaction to you depends on tax and othe factors, which should be evaluated by your tax and financial advisors. You and your advisors should conduct a careful, independent investigation of the property to determine to your satisfaction, the suitability of the property for your needs.