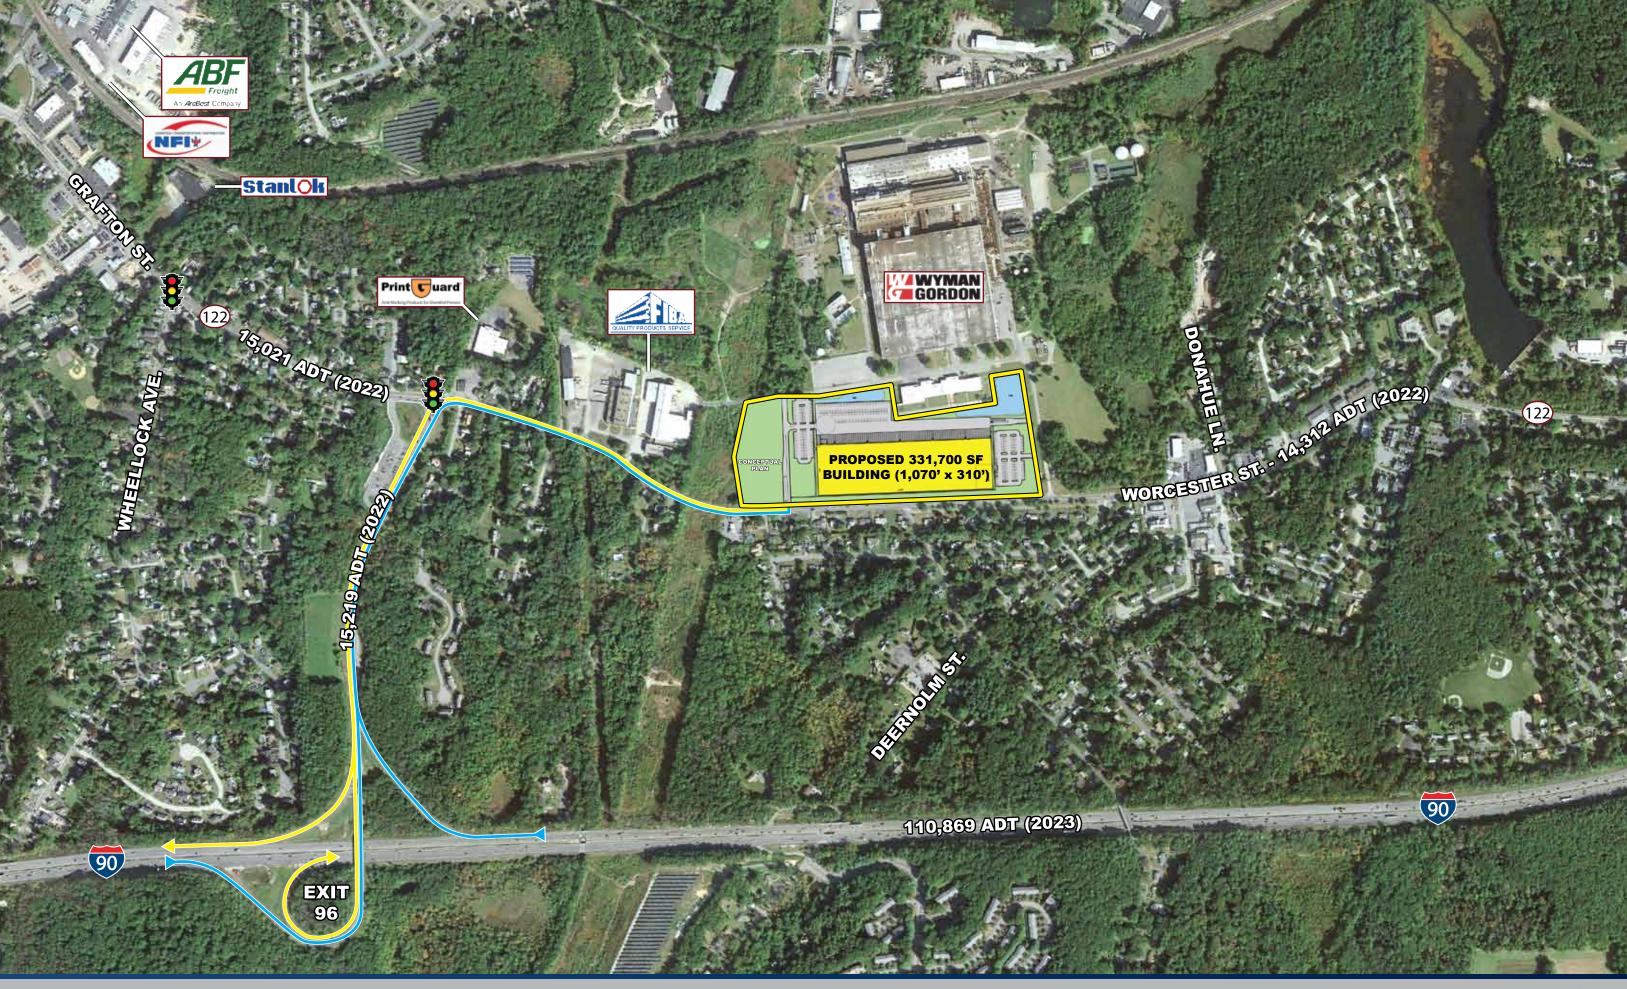

# For Sale or Build-to-Suit

- 244 Worcester Street Grafton, MA
- Priority Development Overlay District
- For Sale or Build-to-Suit
- 26.2 AC./Up to 331,700 SF (Subdividable)
- 0.5 Miles to I-90 @ Exit 96
- Multiple Uses Allowed
- 50 Mile Population 7.59 Million
- I-91 54 Miles / 51 Minutes
- I-84 20 Miles / 19 Minutes
- I-495 14 Miles / 12 Minutes

Mike Hotarek mhotarek@easternretail.com Direct: 781-849-9017

- Available: Up to 331,700 SF
- Loading
  <u>Configuration:</u> Build-to-Suit
- Office Size: Build-to-Suit
- <u>Building:</u> 1,070' x 310'
- Loading Docks: 65
- Drive-in Doors: One
- Lighting: LED Fixtures
- <u>Clear Height:</u> Build-to-Suit
- Fire Protection: ESFR
- <u>Zoning:</u>
- Industrial/Light Industrial

WORCESTER STREET

14,312 ADT (2022)

Mike Hotarek mhotarek@easternretail.com Direct: 781-849-9017

The information above has been obtained from sources believed reliable. While we do not doubt its accuracy, we have not verified it and make no guarantee, warranty or representation about it. It is your responsibility to independently confirm it accuracy and completeness. Any projections, opinions, assumptions or estimates used are for example only and do not represent the current or future performance of the property. The value of this transaction to you depends on tax and othe factors, which should be evaluated by your tax and financial advisors. You and your advisors should conduct a careful, independent investigation of the property to determine to your satisfaction, the suitability of the property for your needs.