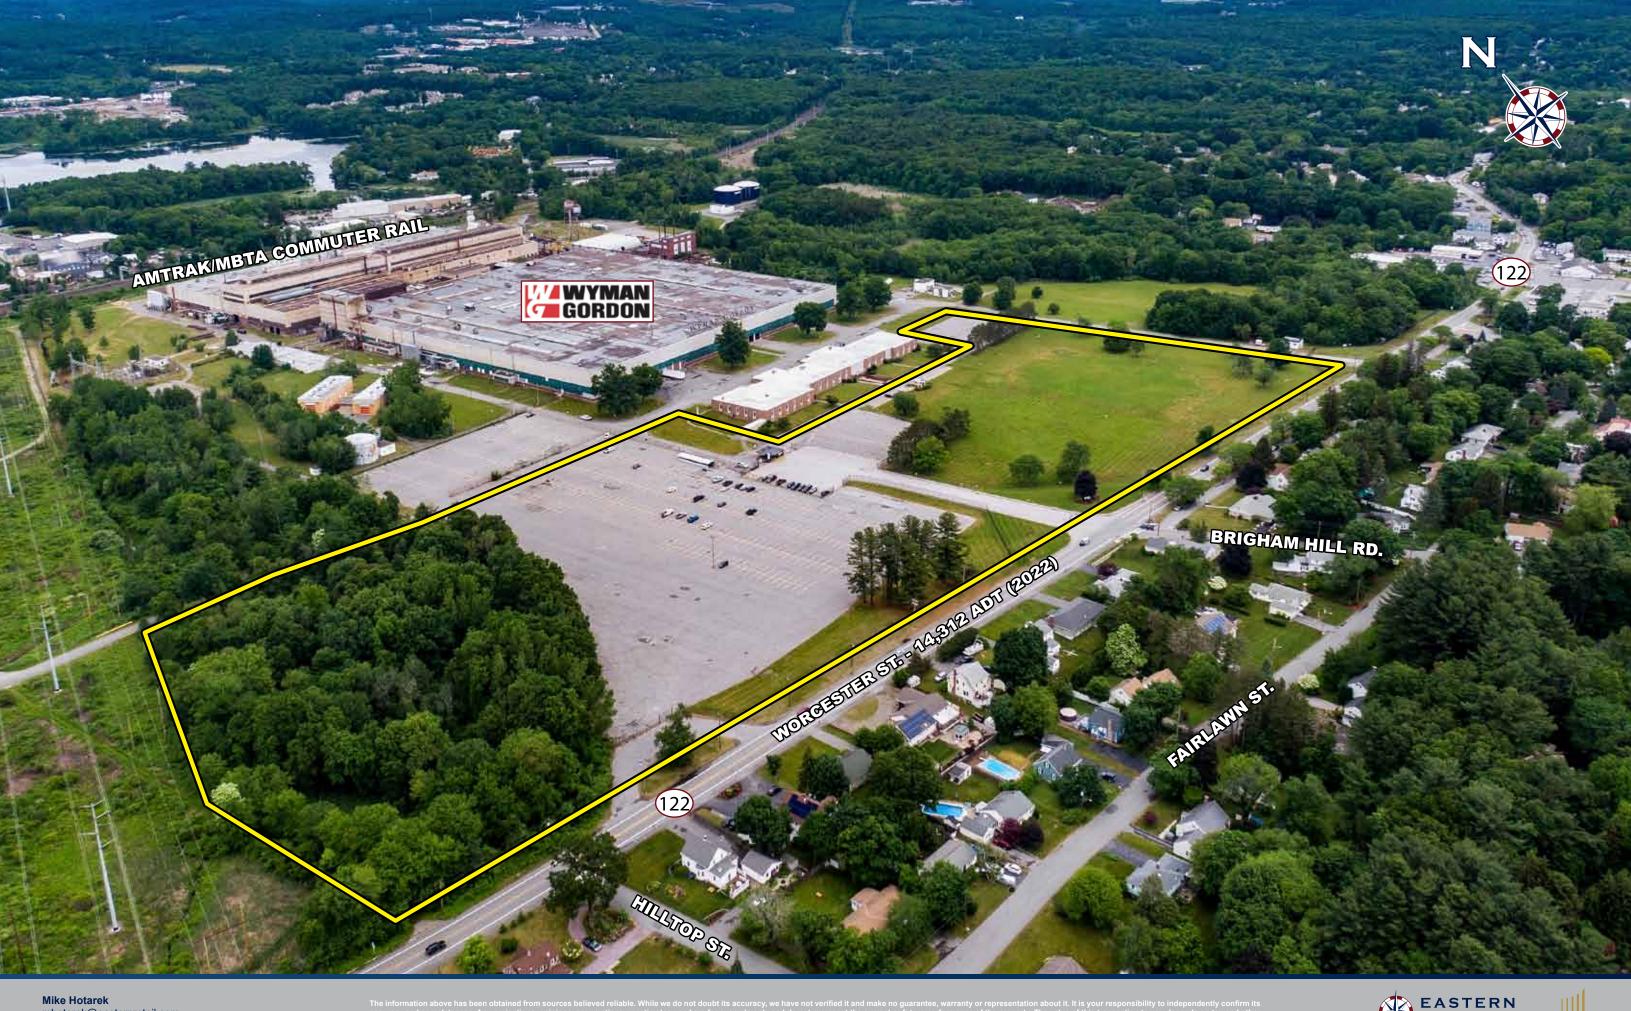

# For Sale or Build-to-Suit

- 244 Worcester Street Grafton, MA
- Priority Development Overlay District
- For Sale or Build-to-Suit
- 26.2 AC./Up to 331,700 SF (Subdividable)
- 0.5 Miles to I-90 @ Exit 96
- Multiple Uses Allowed
- 50 Mile Population 7.59 Million
- I-91 54 Miles / 51 Minutes
- I-84 20 Miles / 19 Minutes
- I-495 14 Miles / 12 Minutes

WORCESTER STREET

14,312 ADT (2022)

Mike Hotarek mhotarek@easternretail.com Direct: 781-849-9017

The information above has been obtained from sources believed reliable. While we do not doubt its accuracy, we have not verified it and make no guarantee, warranty or representation about it. It is your responsibility to independently confirm it accuracy and completeness. Any projections, opinions, assumptions or estimates used are for example only and do not represent the current or future performance of the property. The value of this transaction to you depends on tax and othe factors, which should be evaluated by your tax and financial advisors. You and your advisors should conduct a careful, independent investigation of the property to determine to your satisfaction, the suitability of the property for your needs.