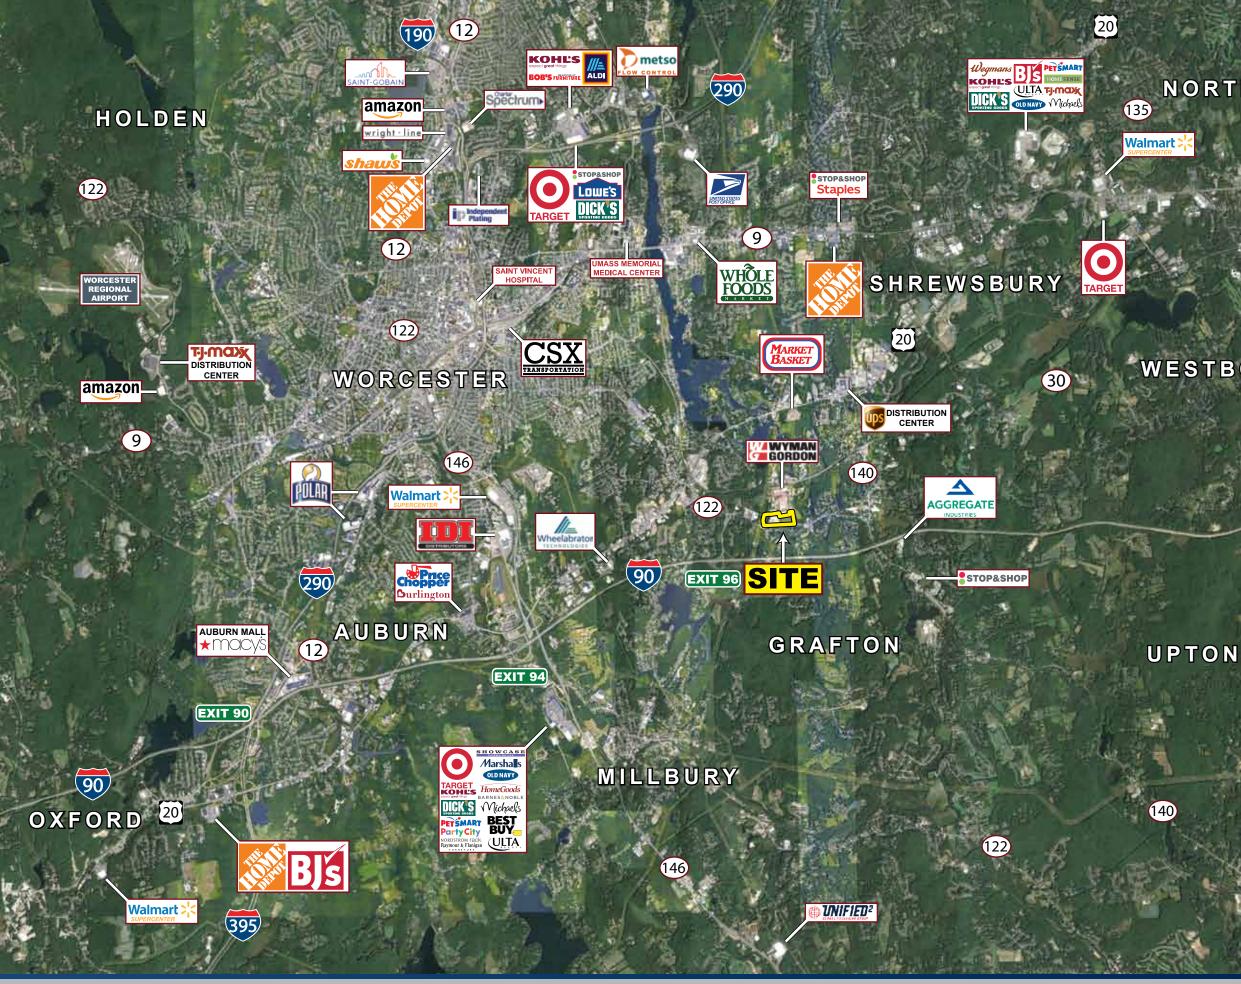

# For Sale or Build-to-Suit

- 244 Worcester Street Grafton, MA
- Priority Development Overlay District
- For Sale or Build-to-Suit
- 26.2 AC./Up to 331,700 SF (Subdividable)
- 0.5 Miles to I-90 @ Exit 96
- Multiple Uses Allowed
- 50 Mile Population 7.59 Million
- I-91 54 Miles / 51 Minutes
- I-84 20 Miles / 19 Minutes
- I-495 14 Miles / 12 Minutes

### NORTHBOROUGH

(90)

## WESTBOROUGH

**EXIT 106** 

**V**eritiv

Cis

HUTCHINSON

#### HOPKINTON

factors, which should be evaluated by your tax and financial advisors. You and your a r future performance of the property. The value of this transaction to you depends on tax and of on of the property to determine to your satisfaction, the suitability of the property for your need