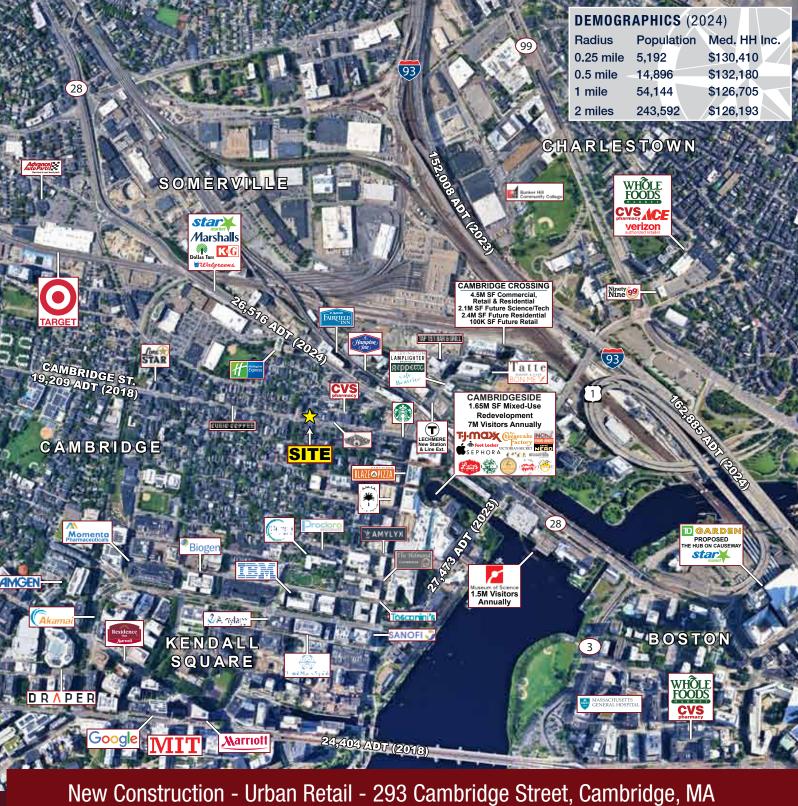

## **NEW CONSTRUCTION - URBAN RETAIL**

293 Cambridge Street, Cambridge, Massachusetts

## **PROPERTY HIGHLIGHTS**

- » New Construction
- » 3,171 SF Available For Lease
- » Close Proximity to Lechmere T-Station
- » Excellent Visibility & Access
- » High Foot Traffic Location
- » Densely Populated Area
- » Available Q3 2026