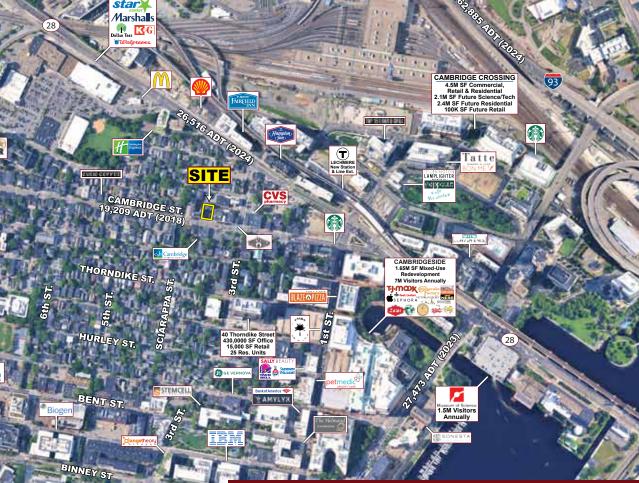

## **PROPERTY HIGHLIGHTS**

- » New Construction
- » 3,171 SF Available For Lease
- » Close Proximity to Lechmere T-Station
- » Excellent Visibility & Access
- » High Foot Traffic Location
- » Densely Populated Area
- » Available Q3 2026