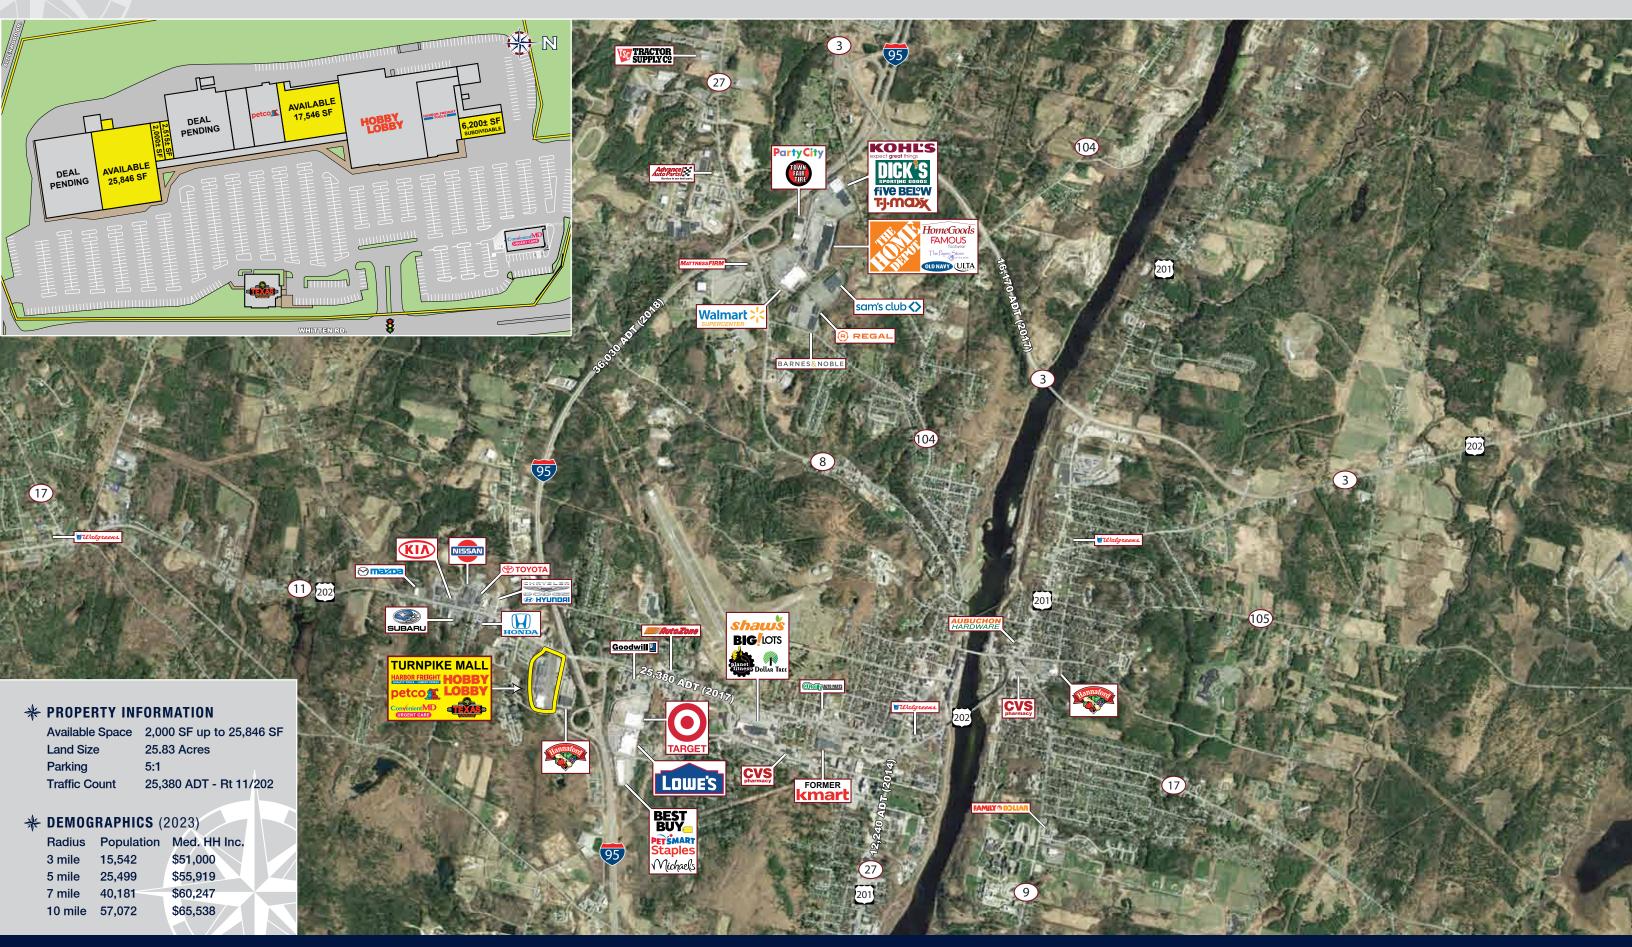

#### **PROPERTY HIGHLIGHTS**

- » 2,000 SF up to 25,846 SF Available For Lease
- » Join Recently Opened ConvenientMD, Hobby Lobby & Harbor Freight Tools
- » Conveniently Located at Exit 109 off I-95
- » Excellent Visibility & Access
- » Dominant Regional Trade Area
- » Strong Co-Tenancy with Petco, Texas Roadhouse, ConvenientMD, Hobby Lobby and Harbor Freight Tools