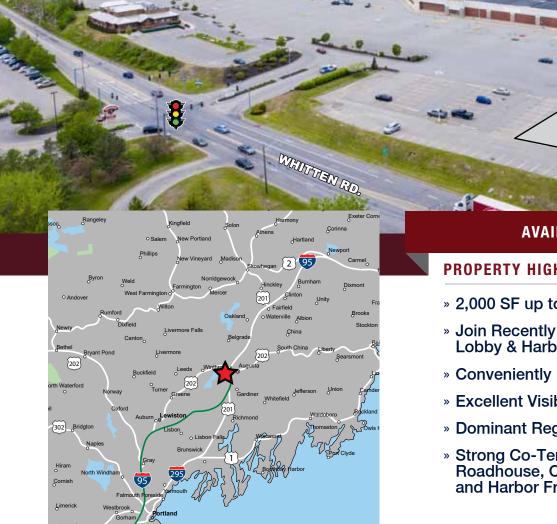

### **TURNPIKE MALL**

10-42 Whitten Road, Augusta, Maine

NEW DEALS WITH HOBBY LOBBY AND HARBOR FREIGHT TOOLS

DEAL

PENDING

petco

AVAILABLE

17,546 SF

2,000 SF

**UP TO** 

4,515 SF

AVAILABLE

25,846 SF

#### **AVAILABLE FOR LEASE**

6,200 SF

#### **PROPERTY HIGHLIGHTS**

- » 2,000 SF up to 25,846 SF Available For Lease
- » Join Recently Opened ConvenientMD, Hobby Lobby & Harbor Freight Tools
- » Conveniently Located at Exit 109 off I-95
- » Excellent Visibility & Access
- » Dominant Regional Trade Area
- » Strong Co-Tenancy with Petco, Texas Roadhouse, ConvenientMD, Hobby Lobby and Harbor Freight Tools

## **TURNPIKE MALL**

10-42 Whitten Road, Augusta, Maine