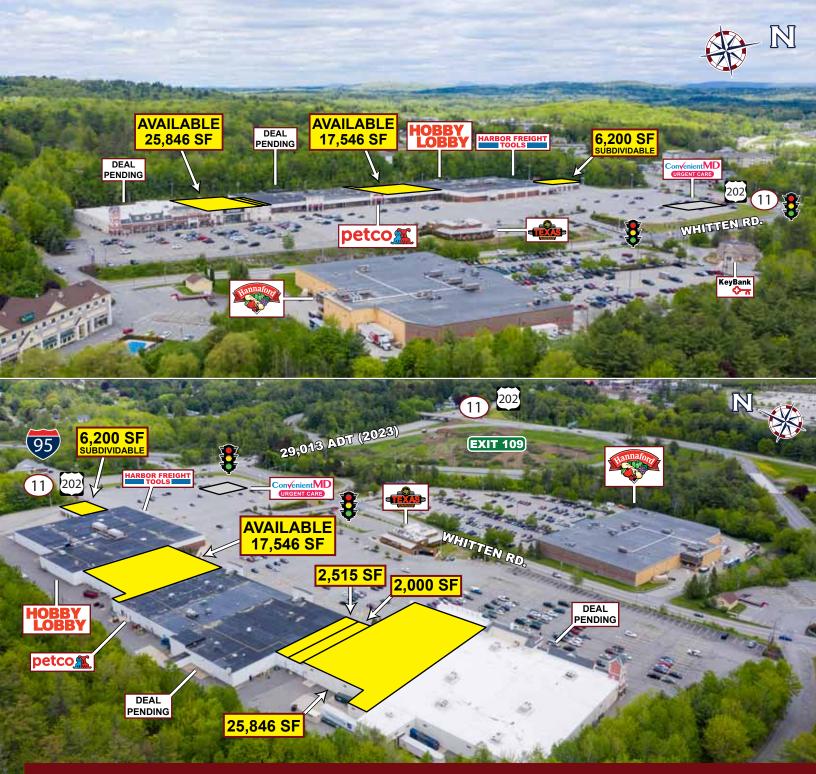

DEAL PENDING

### **TURNPIKE MALL**

10-42 Whitten Road, Augusta, Maine

NEW DEALS WITH HOBBY LOBBY AND HARBOR FREIGHT TOOLS

DEAL

PENDING

petco

AVAILABLE

17,546 SF

2,000 SF

**UP TO** 

4,515 SF

AVAILABLE

25,846 SF

#### **AVAILABLE FOR LEASE**

6,200 SF

#### **PROPERTY HIGHLIGHTS**

- » 2,000 SF up to 25,846 SF Available For Lease
- » Join Recently Opened ConvenientMD, Hobby Lobby & Harbor Freight Tools
- » Conveniently Located at Exit 109 off I-95
- » Excellent Visibility & Access
- » Dominant Regional Trade Area
- » Strong Co-Tenancy with Petco, Texas Roadhouse, ConvenientMD, Hobby Lobby and Harbor Freight Tools