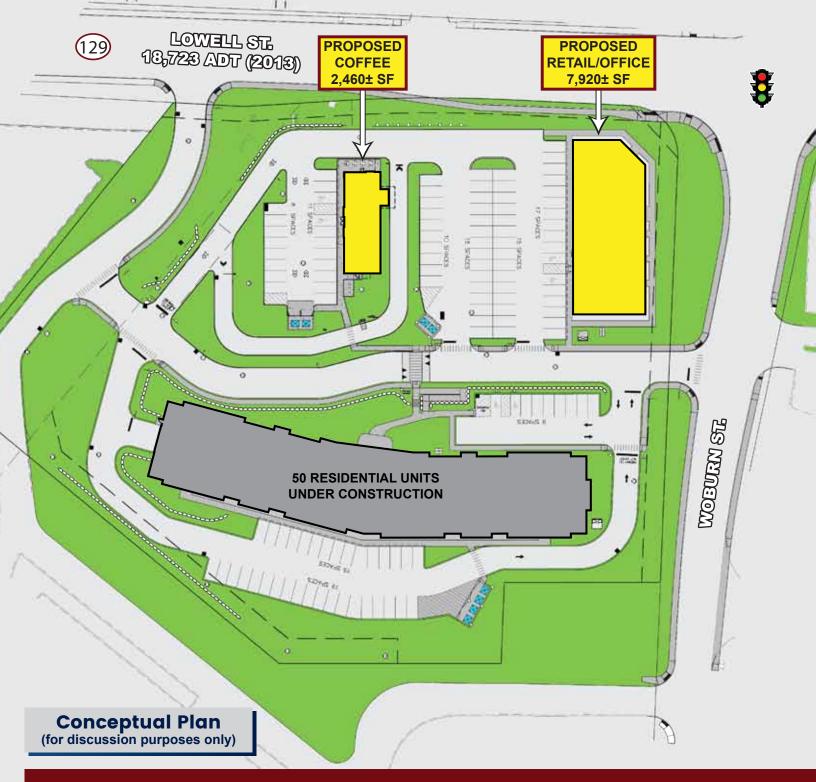

# **DEVELOPMENT OPPORTUNITY**

203 Lowell Street, Wilmington, Massachusetts

PROPOSED RETAIL/OFFIC 7,920± SF

TOEULLU SE

18,723 ADT (2013)

BEEFERSTERED EN EN

PROPOSED

COFFEE 2.460± SF

50 RESIDENTIAL UNITS INDER CONSTRUCTION

CONCEPTUAL

SITE PLAN

LOWELL ST

Las Balant

n