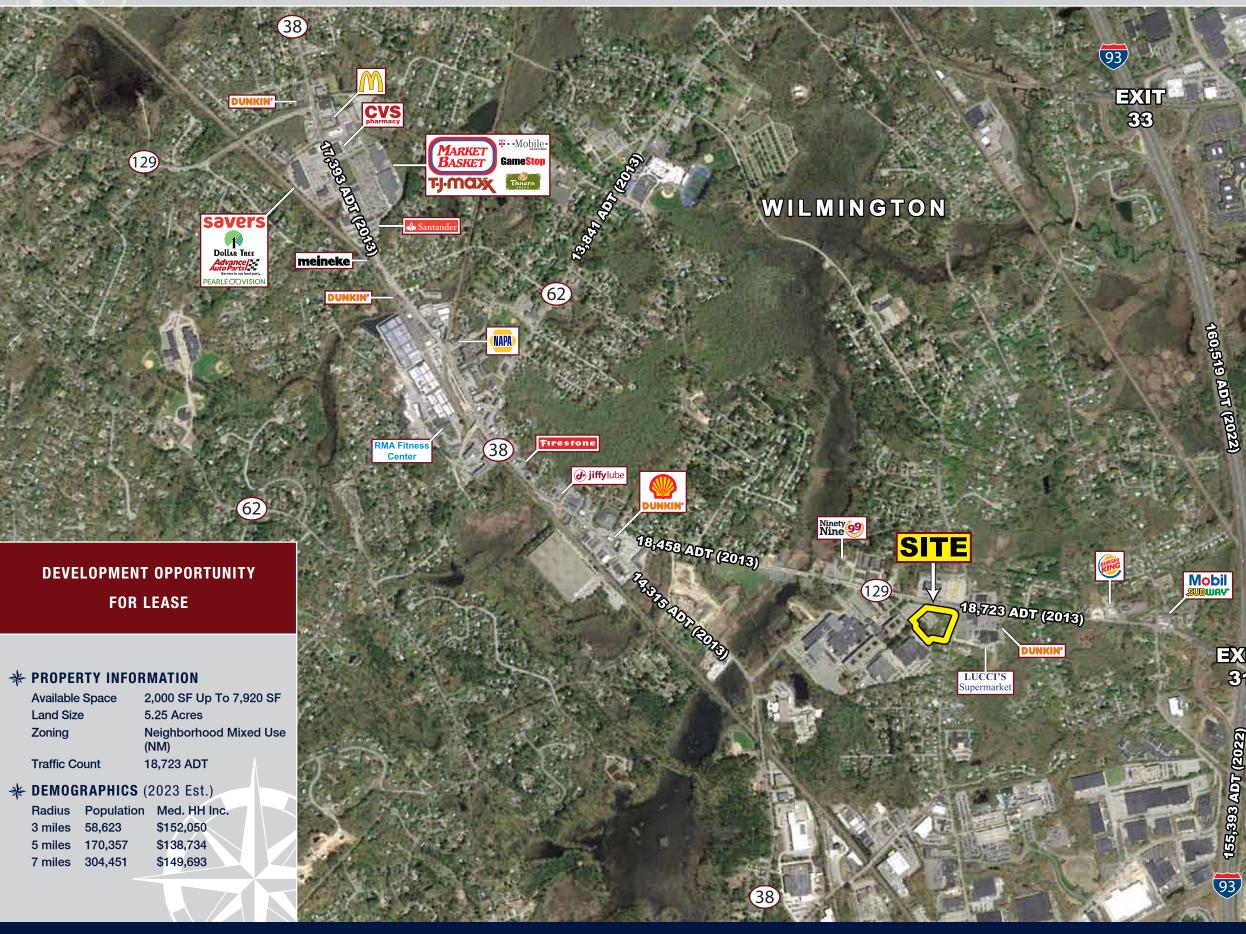

### DEVELOPMENT OPPORTUNITY AVAILABLE FOR LEASE

129

LUCCI'S

Supermarket

### **PROPERTY HIGHLIGHTS**

- » 2,000 SF Up To 7,920 SF Office / Retail Space Available
- » Conveniently Located at Exit 31 off I-93
- » Multiple Uses Allowed
- » Excellent Visibility & Access
- » Local Area Retailers Include Market Basket, Savers, TJ Maxx, Dollar Tree, Advance Auto and more