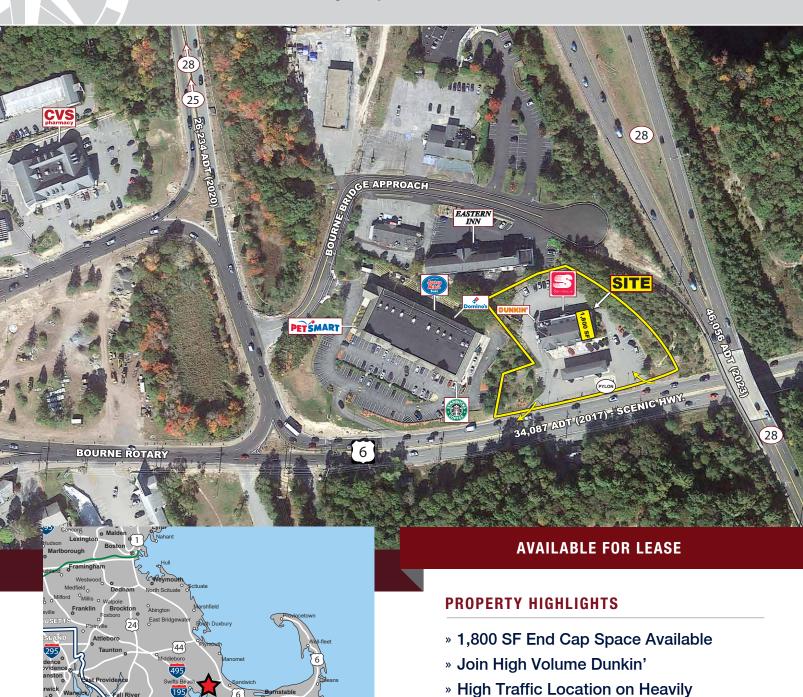

## **END CAP OPPORTUNITY**

343 Scenic Highway, Bourne, Massachusetts

- » High Traffic Location on Heavily Traveled Route 6
- » Ample Parking
- » Available Immediately
- » Nearby Tenants include CVS, PetSmart, Ocean State Job Lot & more
- » Pylon Signage Available

## **END CAP OPPORTUNITY**

343 Scenic Highway, Bourne, Massachusetts