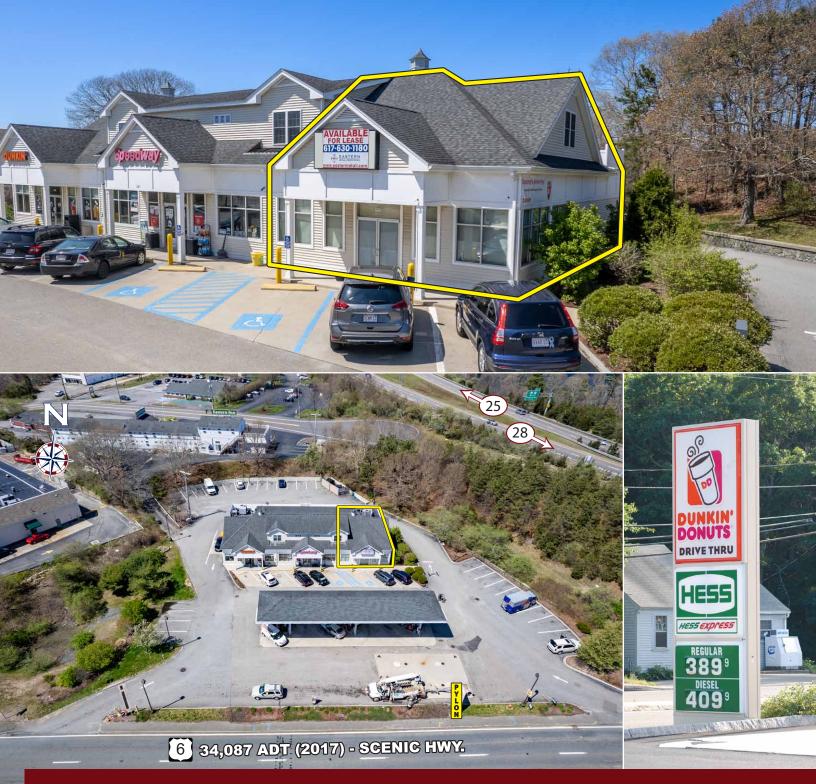

## **END CAP OPPORTUNITY**

343 Scenic Highway, Bourne, Massachusetts

- » High Traffic Location on Heavily Traveled Route 6
- » Ample Parking
- » Available Immediately
- » Nearby Tenants include CVS, PetSmart, Ocean State Job Lot & more
- » Pylon Signage Available

## **END CAP OPPORTUNITY**

343 Scenic Highway, Bourne, Massachusetts