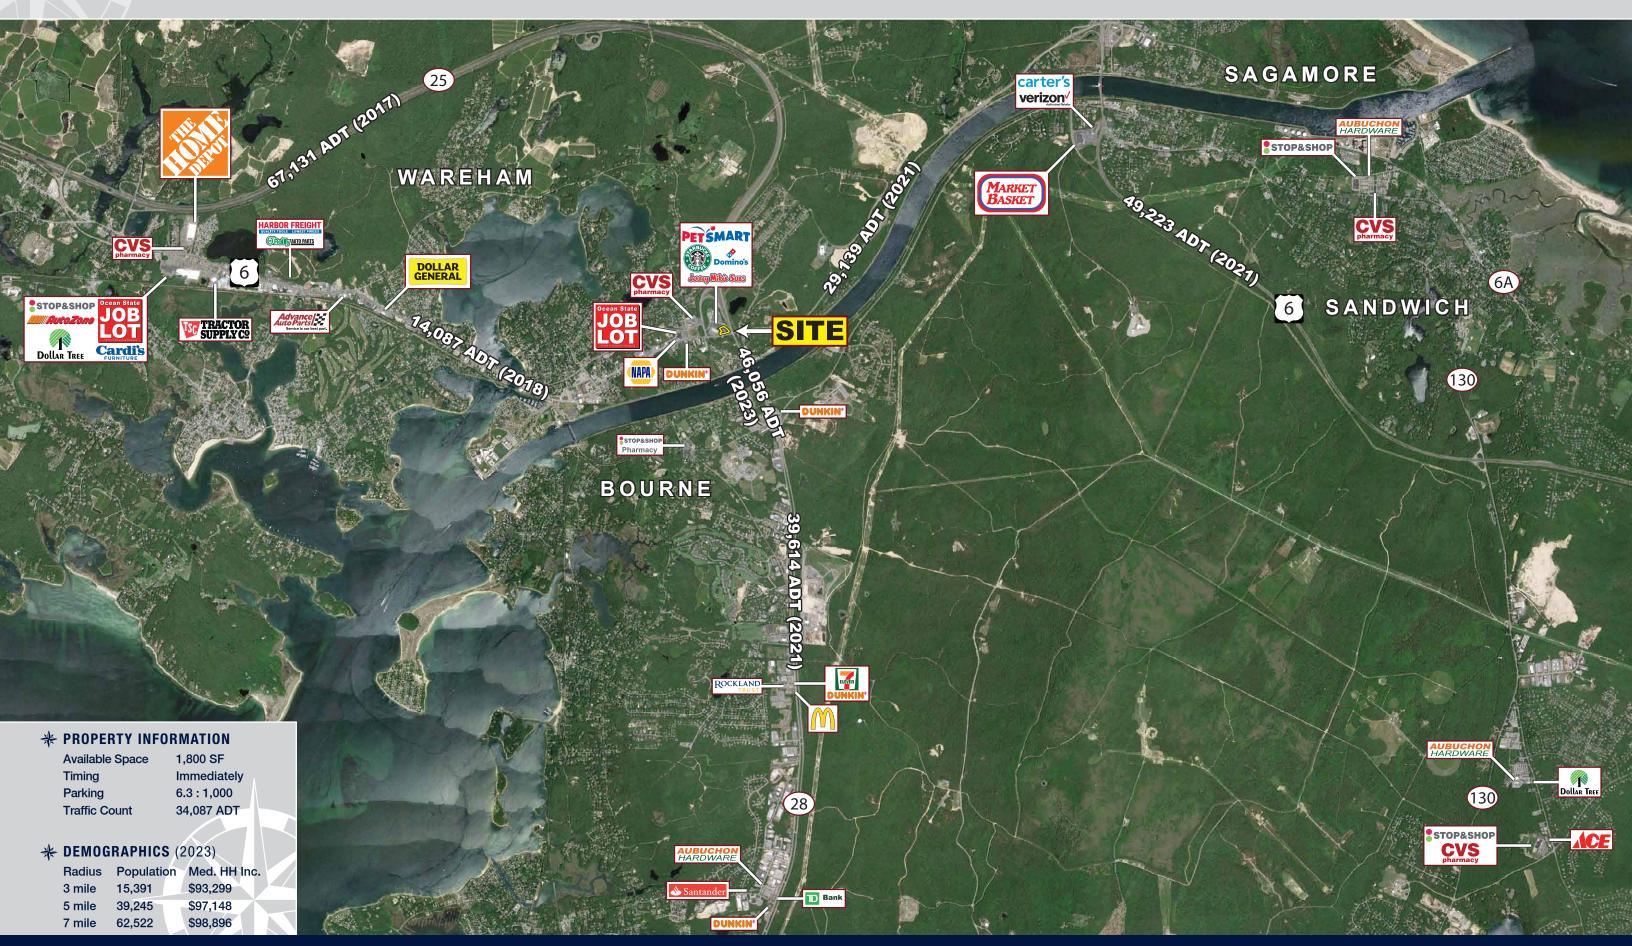

## **END CAP OPPORTUNITY**

343 Scenic Highway, Bourne, Massachusetts

- » High Traffic Location on Heavily Traveled Route 6
- » Ample Parking
- » Available Immediately
- » Nearby Tenants include CVS, PetSmart, Ocean State Job Lot & more
- » Pylon Signage Available

## **END CAP OPPORTUNITY**

343 Scenic Highway, Bourne, Massachusetts