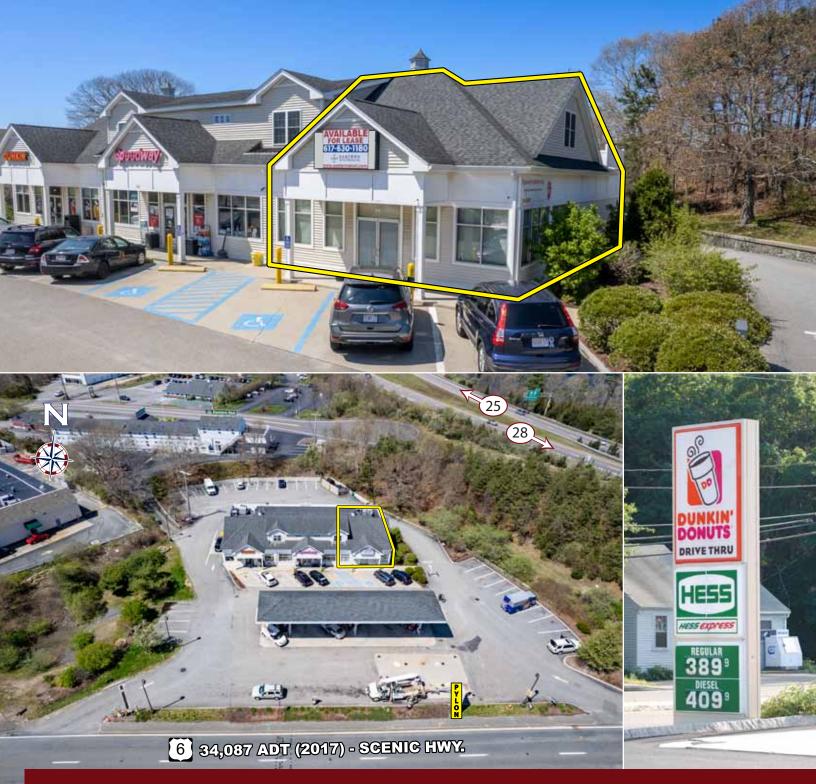

## **END CAP OPPORTUNITY**

343 Scenic Highway, Bourne, Massachusetts

- » High Traffic Location on Heavily Traveled Route 6
- » Ample Parking
- » Available Immediately
- » Nearby Tenants include CVS, PetSmart, Ocean State Job Lot & more
- » Pylon Signage Available

## **END CAP OPPORTUNITY**

343 Scenic Highway, Bourne, Massachusetts