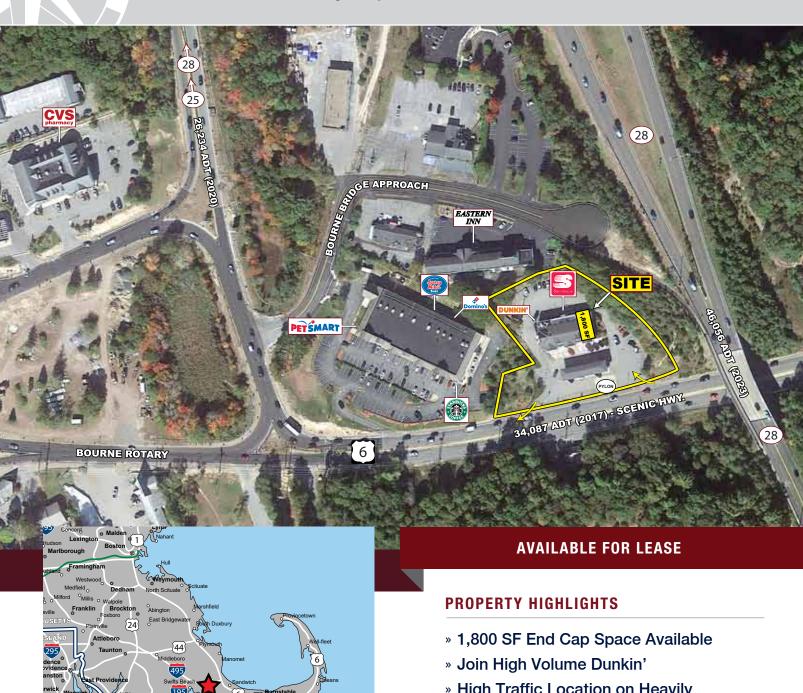

## **END CAP OPPORTUNITY**

343 Scenic Highway, Bourne, Massachusetts

- » High Traffic Location on Heavily Traveled Route 6
- » Ample Parking
- » Available Immediately
- » Nearby Tenants include CVS, PetSmart, Ocean State Job Lot & more
- » Pylon Signage Available

## **END CAP OPPORTUNITY**

343 Scenic Highway, Bourne, Massachusetts