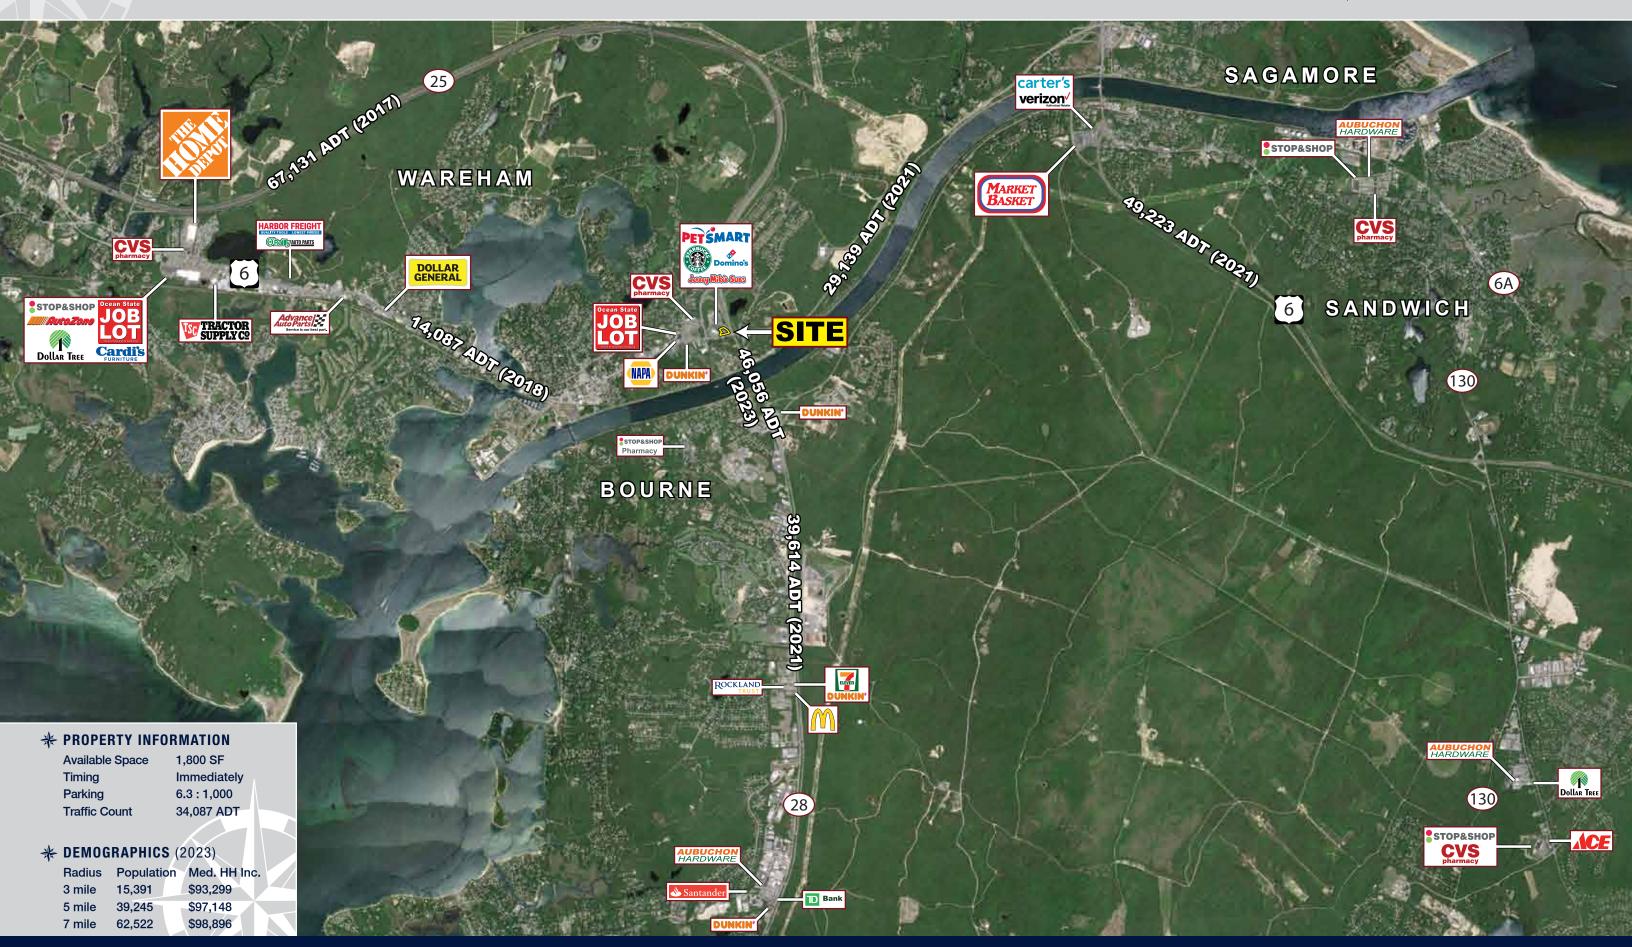

## **END CAP OPPORTUNITY**

343 Scenic Highway, Bourne, Massachusetts

- » High Traffic Location on Heavily Traveled Route 6
- » Ample Parking
- » Available Immediately
- » Nearby Tenants include CVS, PetSmart, Ocean State Job Lot & more
- » Pylon Signage Available