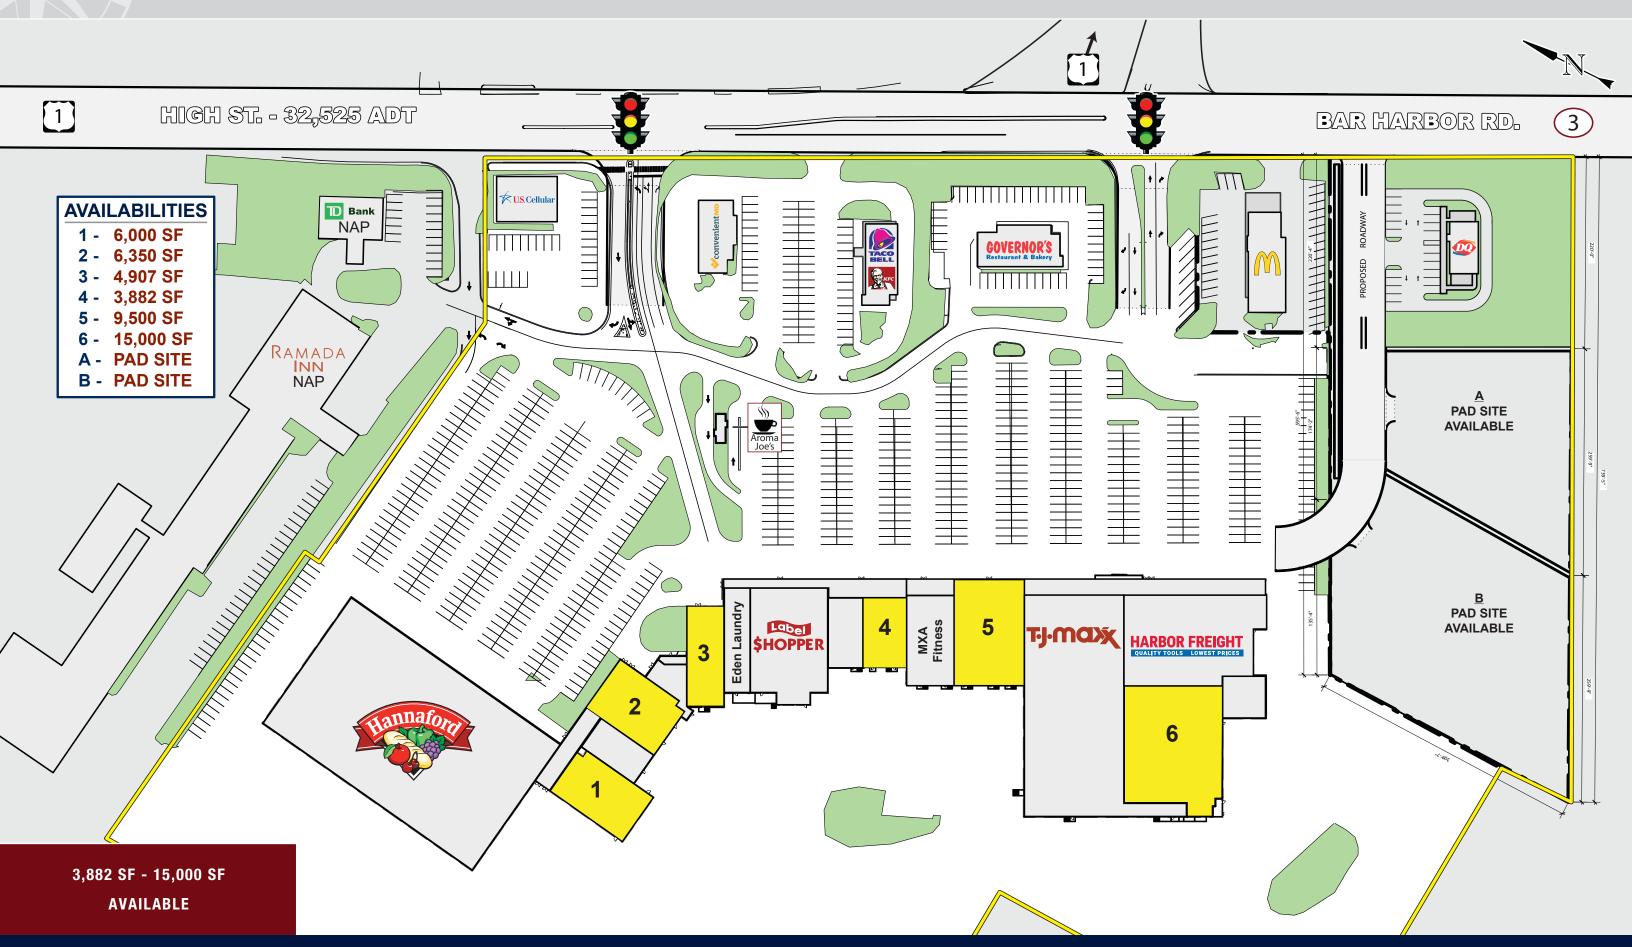

## MAINE COAST MALL

225 High Street (Route 1), Ellsworth, Maine

- » Join Newly Opened Harbor Freight Tools
- » Strongest Traffic Counts on Route 1
- » Pylon Signage Available
- » Gateway to Acadia National Park with 3.5 Million Visitors Per Year

## MAINE COAST MALL

225 High Street (Route 1), Ellsworth, Maine