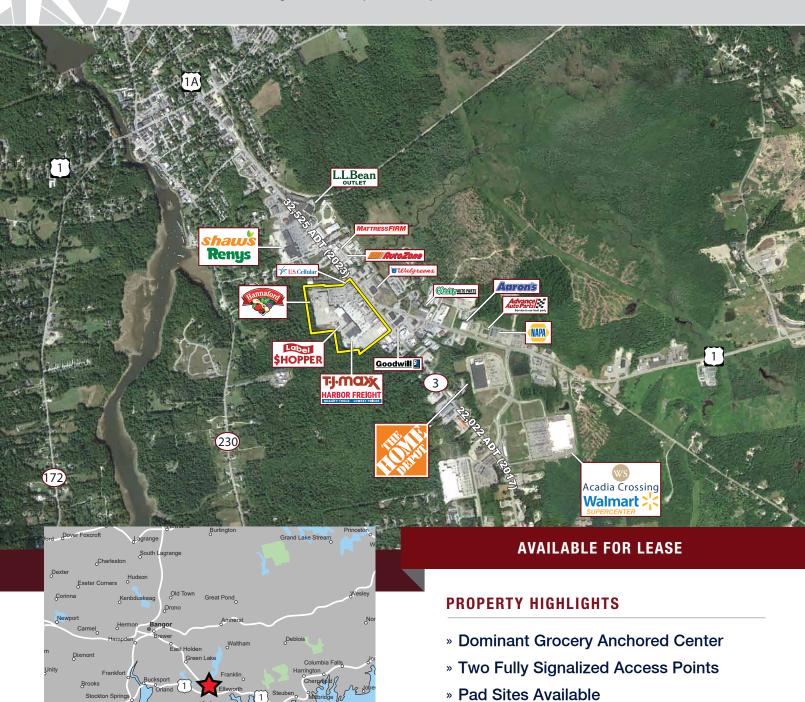

## MAINE COAST MALL

225 High Street (Route 1), Ellsworth, Maine

- » Join Newly Opened Harbor Freight Tools
- » Strongest Traffic Counts on Route 1
- » Pylon Signage Available
- » Gateway to Acadia National Park with 3.5 Million Visitors Per Year

## MAINE COAST MALL

225 High Street (Route 1), Ellsworth, Maine