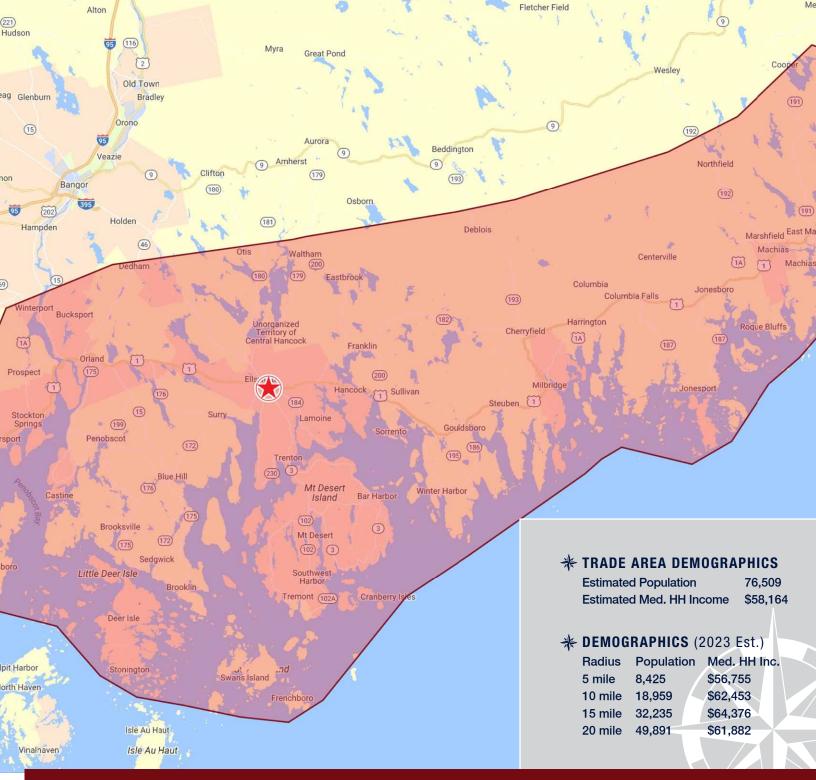

## MAINE COAST MALL

225 High Street (Route 1), Ellsworth, Maine

- » Join Newly Opened Harbor Freight Tools
- » Strongest Traffic Counts on Route 1
- » Pylon Signage Available
- » Gateway to Acadia National Park with 3.5 Million Visitors Per Year

## MAINE COAST MALL

225 High Street (Route 1), Ellsworth, Maine