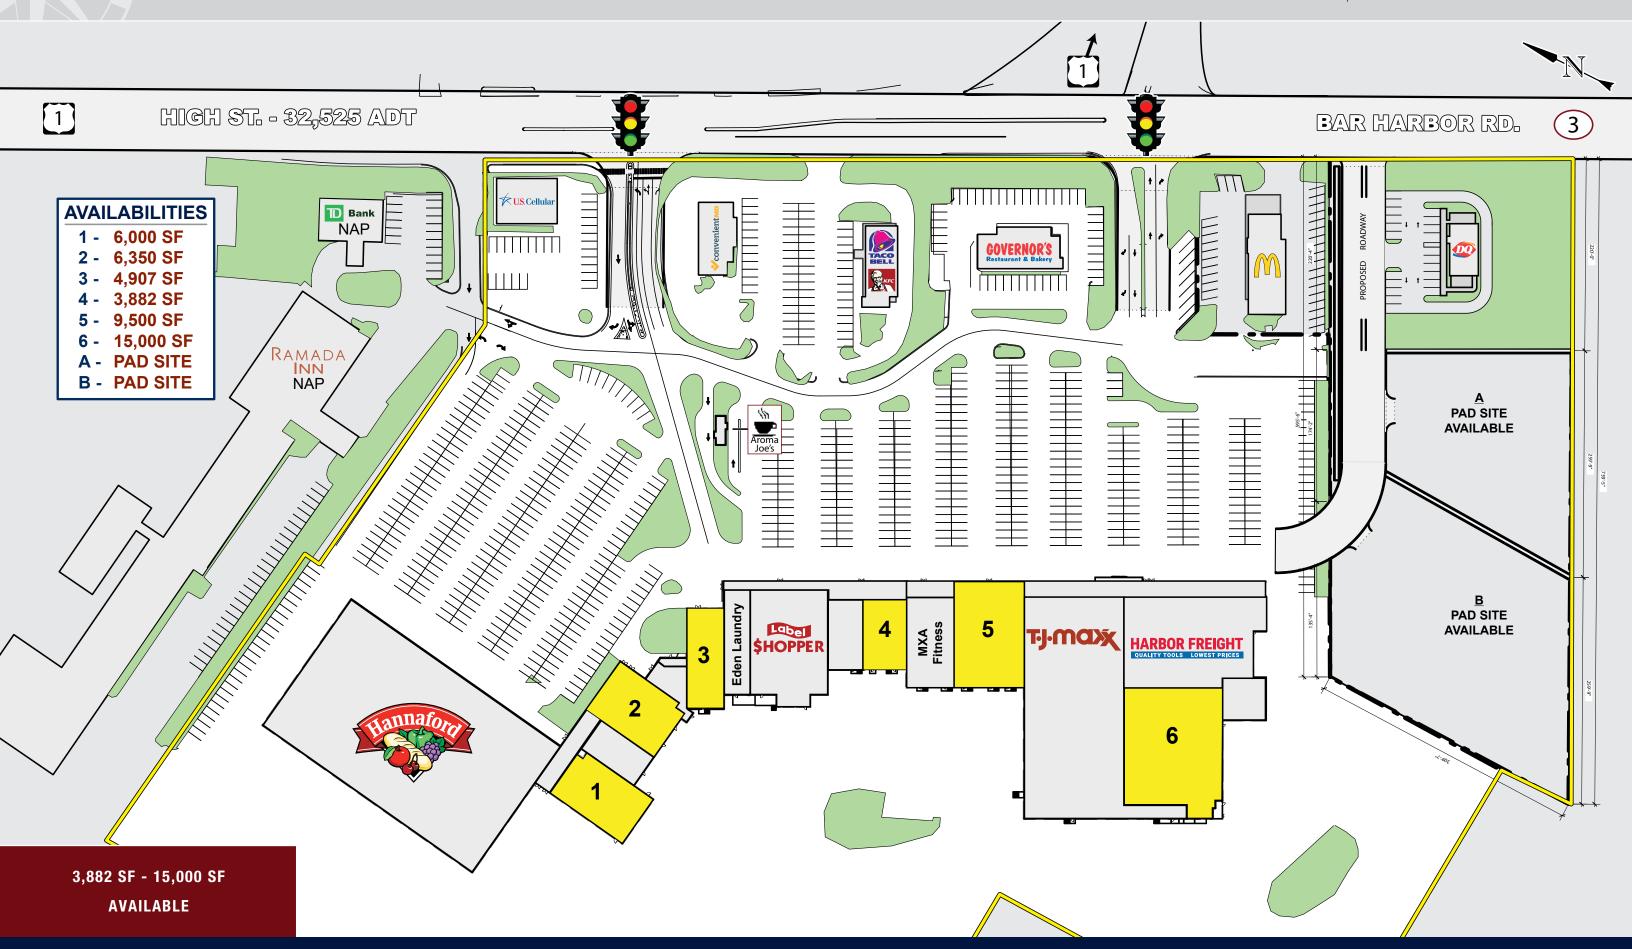

## MAINE COAST MALL

225 High Street (Route 1), Ellsworth, Maine

- » Pad Sites Available
- » Join Newly Opened Harbor Freight Tools
- » Strongest Traffic Counts on Route 1
- » Pylon Signage Available
- » Gateway to Acadia National Park with 3.5 Million Visitors Per Year

## MAINE COAST MALL

225 High Street (Route 1), Ellsworth, Maine