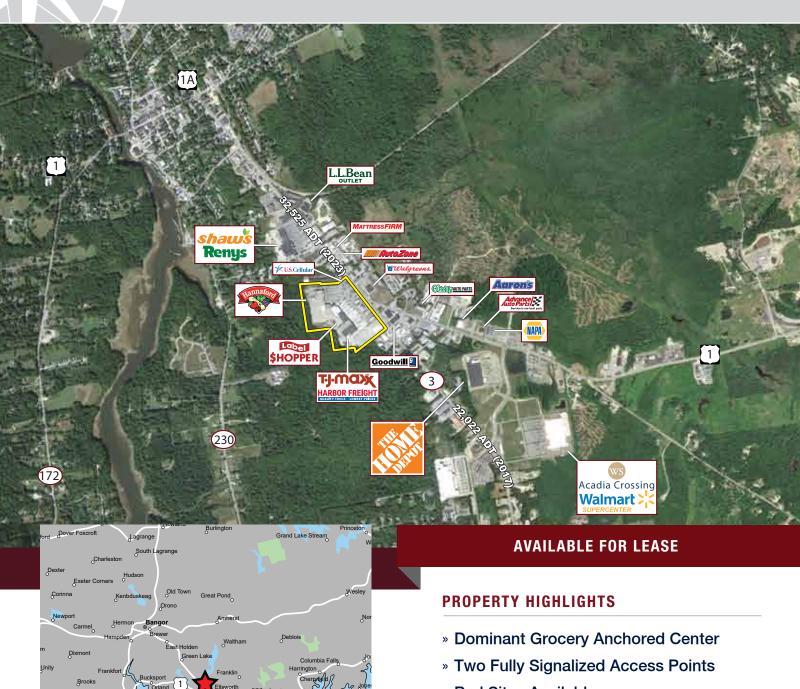

## MAINE COAST MALL

225 High Street (Route 1), Ellsworth, Maine

- » Pad Sites Available
- » Join Newly Opened Harbor Freight Tools
- » Strongest Traffic Counts on Route 1
- » Pylon Signage Available
- » Gateway to Acadia National Park with 3.5 Million Visitors Per Year

## MAINE COAST MALL

225 High Street (Route 1), Ellsworth, Maine