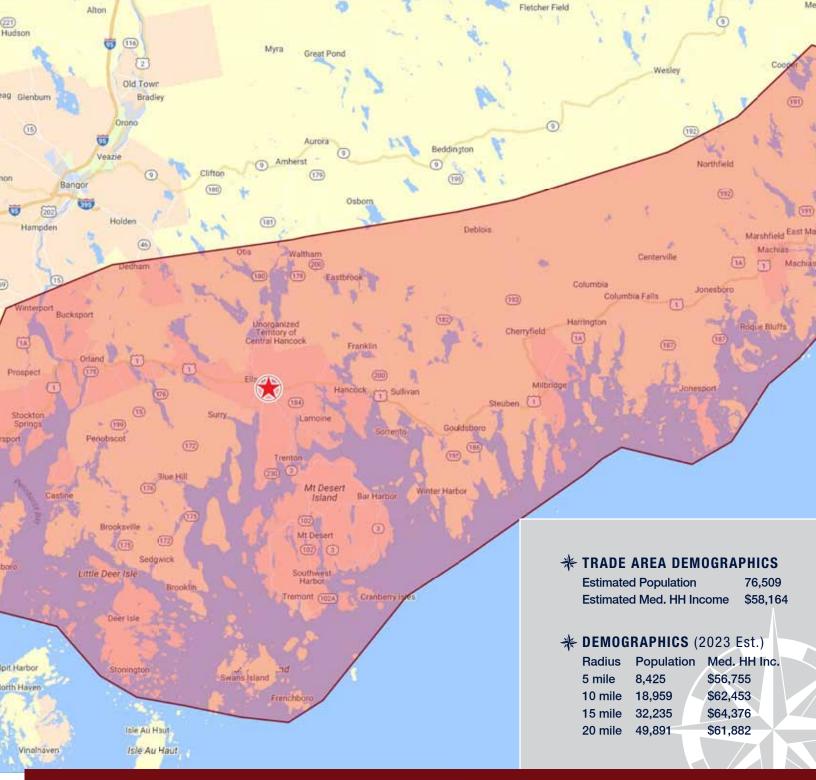

## MAINE COAST MALL

225 High Street (Route 1), Ellsworth, Maine

- » Pad Sites Available
- » Join Newly Opened Harbor Freight Tools
- » Strongest Traffic Counts on Route 1
- » Pylon Signage Available
- » Gateway to Acadia National Park with 3.5 Million Visitors Per Year

## MAINE COAST MALL

225 High Street (Route 1), Ellsworth, Maine