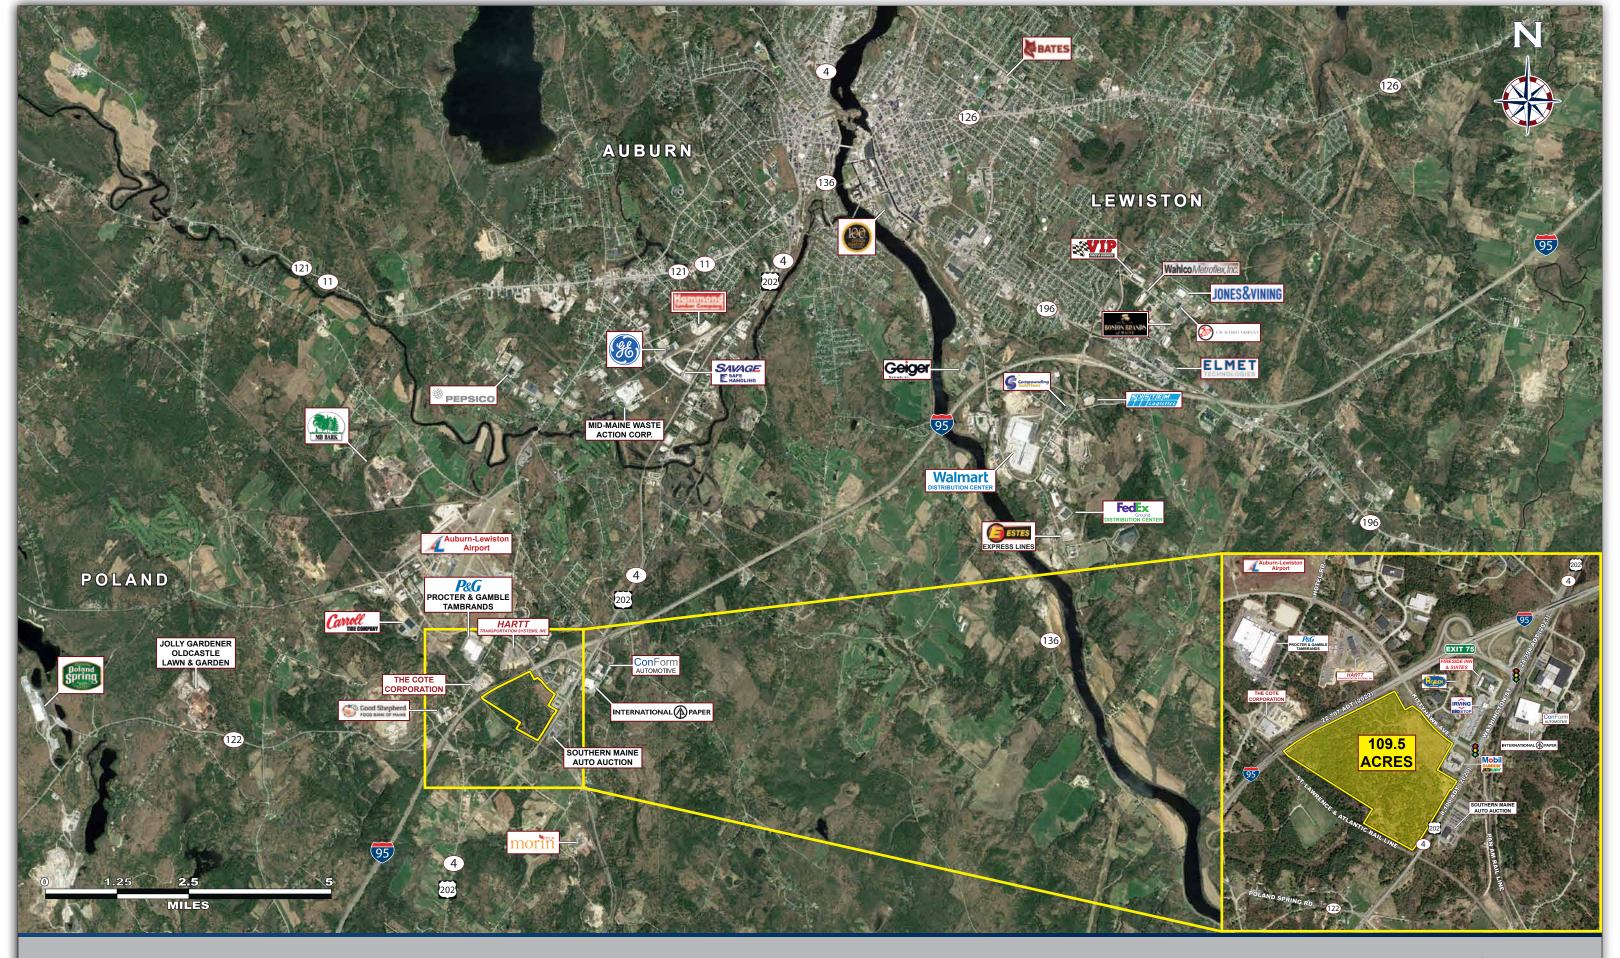

## **Auburn Commerce Center**

- Kittyhawk Ave Auburn, ME 04210
- Available for Sale or Lease 3,900 SF -452,600 SF
- 109.5 Acres off of I-95 at Exit 75
- Adjacent to St. Lawrence & Atlantic Rail Lines
- Visibility from I-95
- 1.5 Miles from Auburn Intermodal Facility
- Located Within Auburn's Foreign Trade Zone
- Individual Parcel Sales Considered
- 572,501 Population 1 Hour Drive Time
- \$86,432 MHHI 1 Hour Drive Time