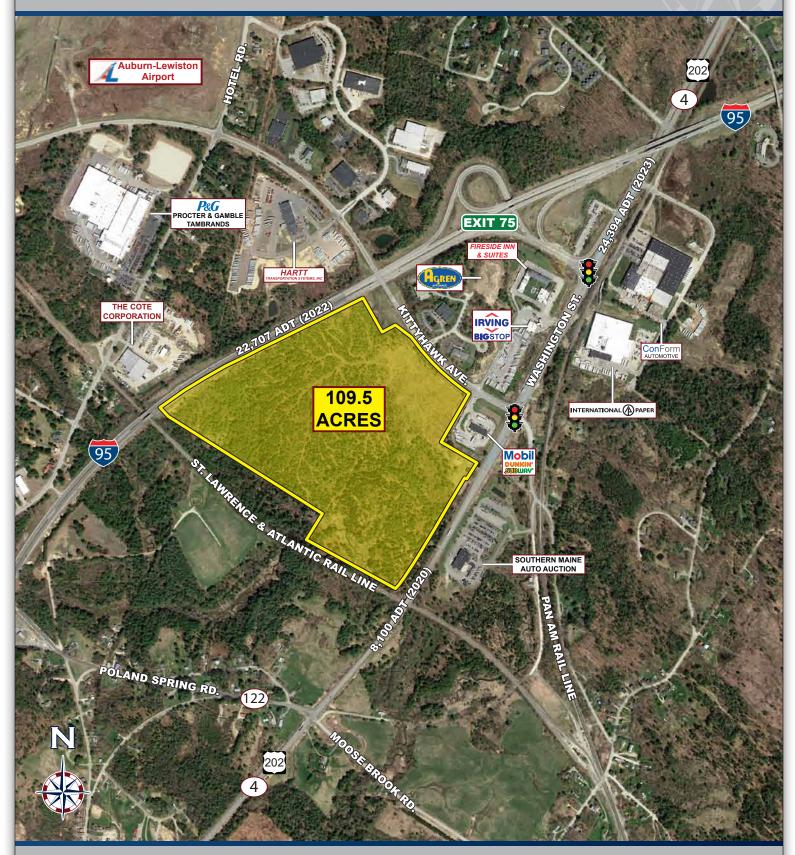

## **Auburn Commerce Center**

- Kittyhawk Ave Auburn, ME 04210
- Available for Sale or Lease 3,900 SF -452,600 SF
- 109.5 Acres off of I-95 at Exit 75
- Adjacent to St. Lawrence & Atlantic Rail Lines
- Visibility from I-95
- 1.5 Miles from Auburn Intermodal Facility
- Located Within Auburn's Foreign Trade Zone
- Individual Parcel Sales Considered
- 572,501 Population 1 Hour Drive Time
- \$86,432 MHHI 1 Hour Drive Time

### **Auburn Commerce Center**

Kittyhawk Ave • Auburn, ME 04210 Available for Sale or Lease • 3,900 SF – 452,600 SF