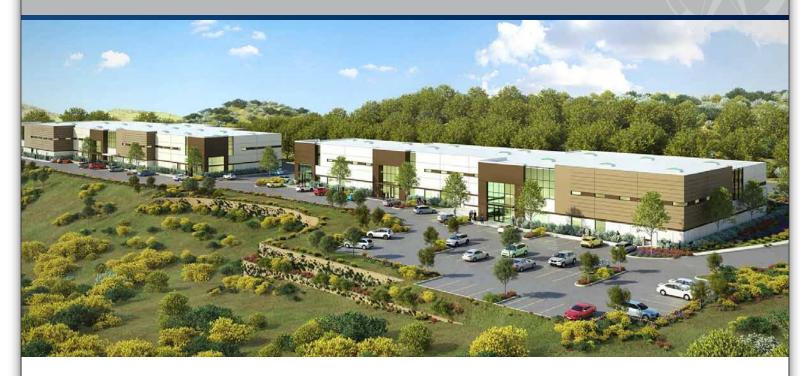

## **Auburn Commerce Center**

- Kittyhawk Ave Auburn, ME 04210
- Available for Sale or Lease 3,900 SF -452,600 SF
- 109.5 Acres off of I-95 at Exit 75
- Adjacent to St. Lawrence & Atlantic Rail Lines
- Visibility from I-95
- 1.5 Miles from Auburn Intermodal Facility
- Located Within Auburn's Foreign Trade Zone
- Individual Parcel Sales Considered
- 572,501 Population 1 Hour Drive Time
- \$86,432 MHHI 1 Hour Drive Time

### **Auburn Commerce Center**

Kittyhawk Ave • Auburn, ME 04210 Available for Sale or Lease • 3,900 SF – 452,600 SF