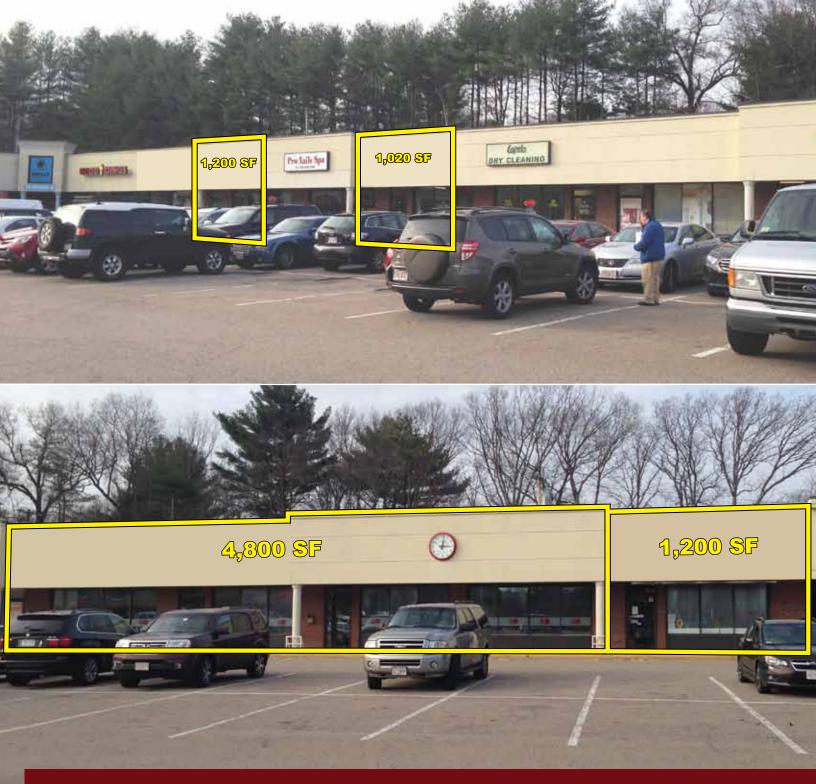

## PALUMBO PLAZA

395-425 High Plain Street (Route 27), Walpole, Massachusetts

- » Excellent Visibility and Access
- » Strong National Cotenancy
- » Situated at Intersection of Routes 1 and 27 with High Traffic Counts
- » Recently Renovated Façade