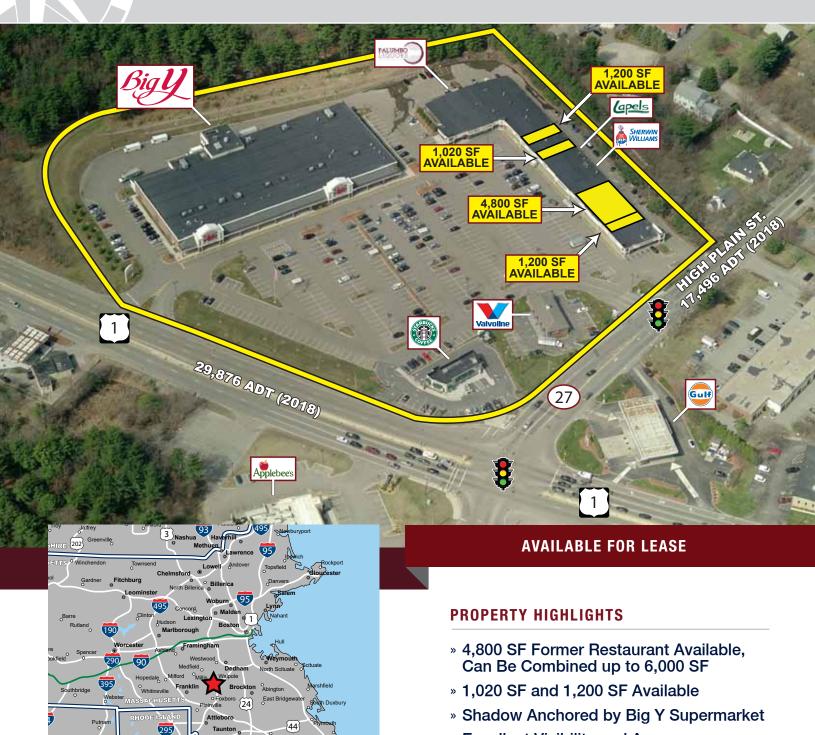

## PALUMBO PLAZA

395-425 High Plain Street (Route 27), Walpole, Massachusetts

- » Excellent Visibility and Access
- » Strong National Cotenancy
- » Situated at Intersection of Routes 1 and 27 with High Traffic Counts
- » Recently Renovated Façade