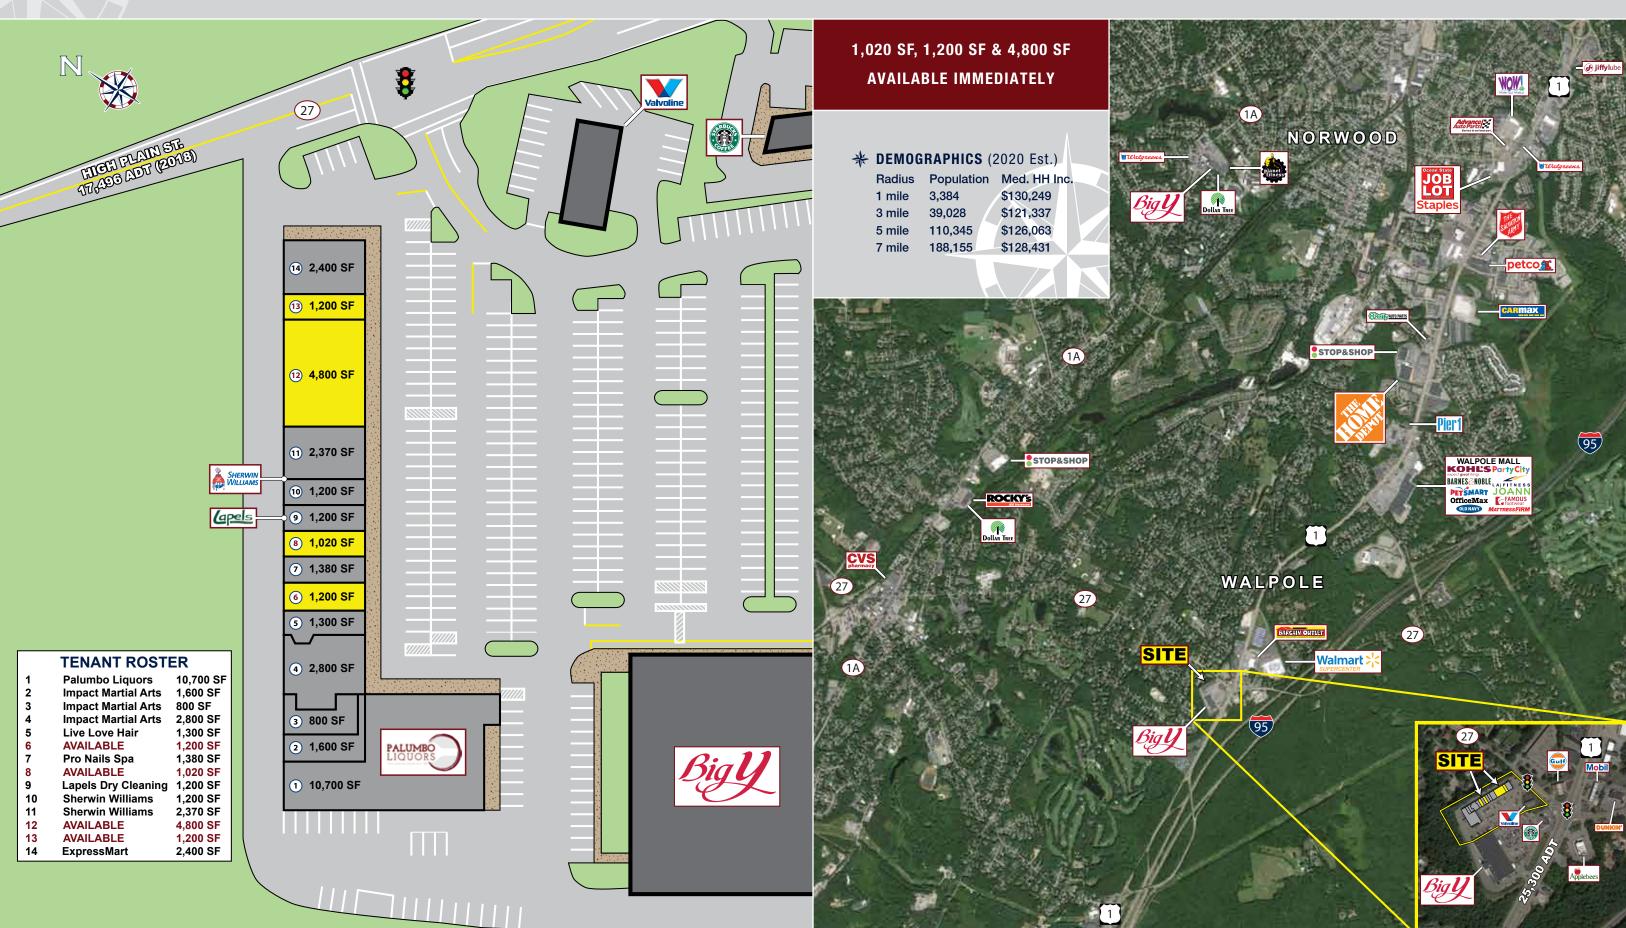

## PALUMBO PLAZA

395-425 High Plain Street (Route 27), Walpole, Massachusetts

- » Excellent Visibility and Access
- » Strong National Cotenancy
- » Situated at Intersection of Routes 1 and 27 with High Traffic Counts
- » Recently Renovated Façade