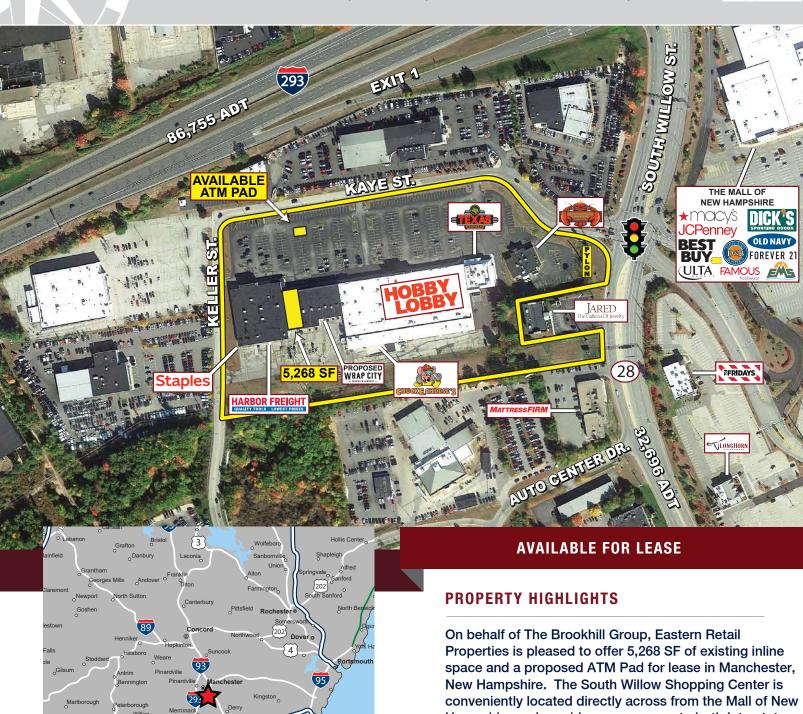

## SOUTH WILLOW SHOPPING CENTER

BROOKHILL

1525 South Willow Street (Route 28), Manchester, New Hampshire

## space and a proposed ATM Pad for lease in Manchester, New Hampshire. The South Willow Shopping Center is conveniently located directly across from the Mall of New Hampshire and provides easy access to both Interstate 293 and South Willow Street. The shopping center provides excellent visibility from the highway and pylon signage is also available. With combined traffic counts of over 100,000 cars per day and a trade area population

of over 100,000 cars per day and a trade area populatio of over 200,000 people, this location offers retailers an opportunity to enter one of New Hampshire's dominant retail markets.