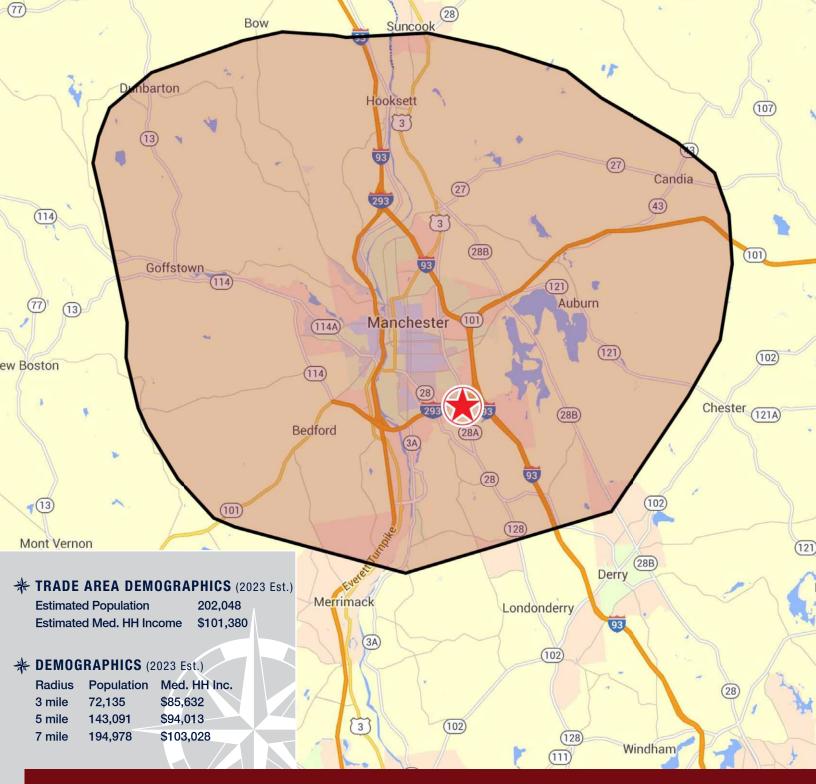

## space and a proposed ATM Pad for lease in Manchester, New Hampshire. The South Willow Shopping Center is conveniently located directly across from the Mall of New Hampshire and provides easy access to both Interstate 293 and South Willow Street. The shopping center provides excellent visibility from the highway and pylon signage is also available. With combined traffic counts of over 100,000 cars per day and a trade area population

of over 100,000 cars per day and a trade area populatio of over 200,000 people, this location offers retailers an opportunity to enter one of New Hampshire's dominant retail markets.