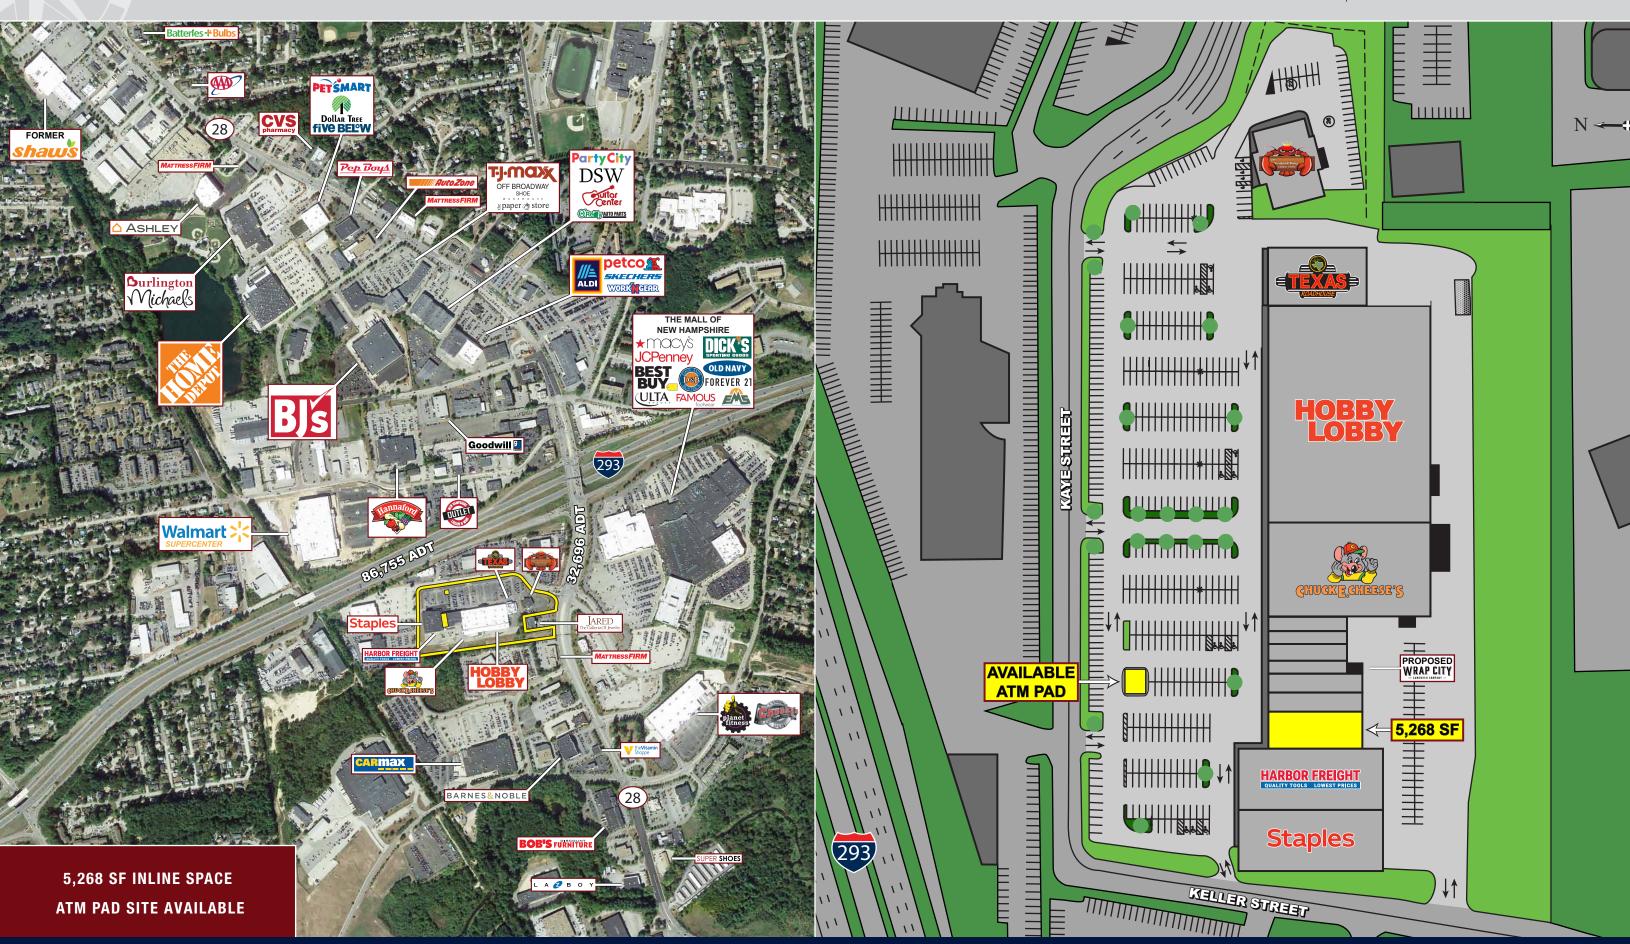

## space and a proposed ATM Pad for lease in Manchester, New Hampshire. The South Willow Shopping Center is conveniently located directly across from the Mall of New Hampshire and provides easy access to both Interstate 293 and South Willow Street. The shopping center provides excellent visibility from the highway and pylon signage is also available. With combined traffic counts of over 100,000 cars per day and a trade area population

of over 100,000 cars per day and a trade area populatio of over 200,000 people, this location offers retailers an opportunity to enter one of New Hampshire's dominant retail markets.